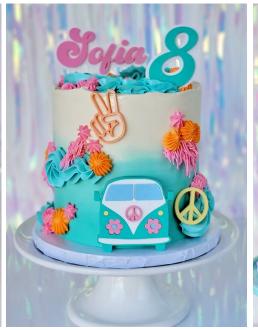

## LASER WITH MIMI LINGO

A **cake topper** is typically affixed to the top of a cake using a stem, serving as a decorative accent that stands prominently above the cake's surface.

A **cake charm** is positioned either at the forefront of the cake or laid flat on its top, adding a subtle yet charming touch to the overall presentation