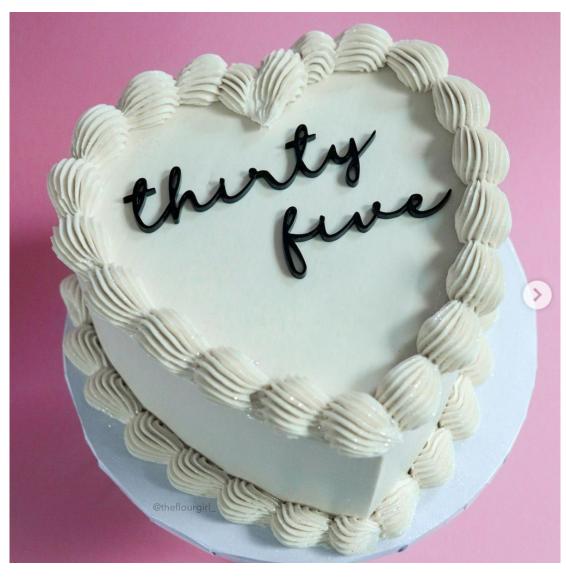

#### **CHARMS**

SINGLE LAYER

ACRYLIC CHARM

3"

Choice of one Colour
One Word/Name, Max: 10 Characters

SINGLE LAYER ACRYLIC CHARM

Choice of One Colour, **Two Lines of Text,** Max: 15 Characters

\$15 \$18