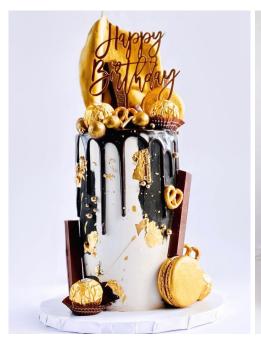

## LASER WITH MIMI LINGO

A **cake topper** is typically affixed to the top of a cake using a stem, serving as a decorative accent that stands prominently above the cake's surface.

A **cake charm** is positioned either at the forefront of the cake or laid flat on its top, adding a subtle yet charming touch to the overall presentation