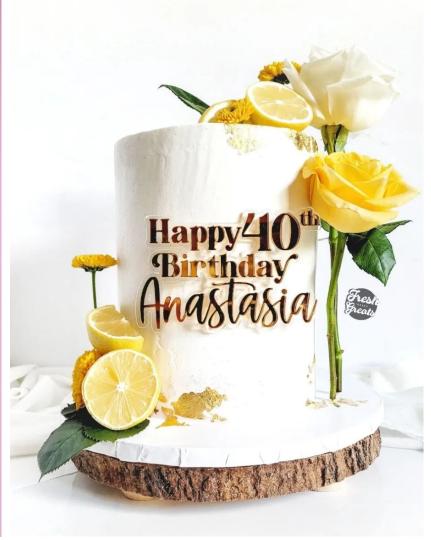

3" - 4" WIDE 5" - 5.5" WIDE

\$22 \$28 3" - 4" WIDE 5" - 5.5" WIDE

**CAKE TOPPERS** 

SINGLE LAYER ACRYLIC CAKE TOPPER

Choice of one Colour
One Word/Name, Max: 10 Characters

\$18

3" - 4" WIDE

\$21