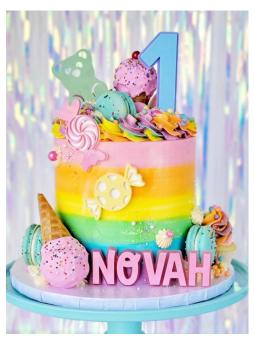

## LASER WITH MIMI LINGO

A **cake topper** is typically affixed to the top of a cake using a stem, serving as a decorative accent that stands prominently above the cake's surface.

A **cake charm** is positioned either at the forefront of the cake or laid flat on its top, adding a subtle yet charming touch to the overall presentation