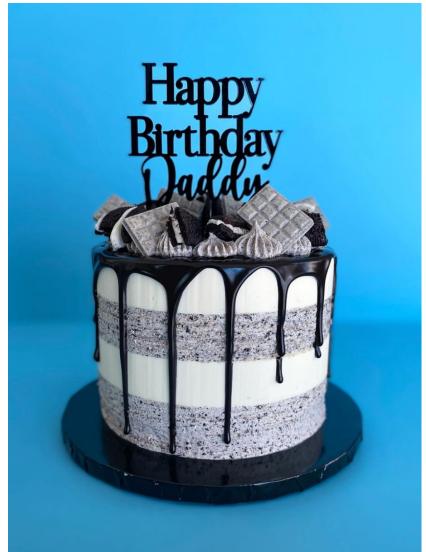

## LASER WITH MIMI LINGO

A **cake topper** is typically affixed to the top of a cake using a stem, serving as a decorative accent that stands prominently above the cake's surface.

A **cake charm** is positioned either at the forefront of the cake or laid flat on its top, adding a subtle yet charming touch to the overall presentation