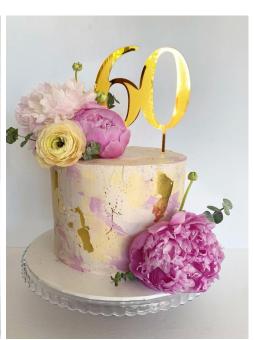

## LASER WITH MIMI LINGO

A **cake topper** is typically affixed to the top of a cake using a stem, serving as a decorative accent that stands prominently above the cake's surface.

A **cake charm** is positioned either at the forefront of the cake or laid flat on its top, adding a subtle yet charming touch to the overall presentation