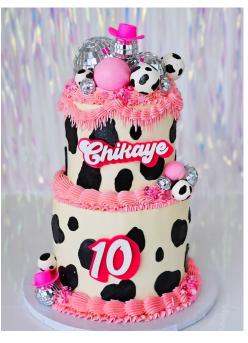

## LASER WITH MIMI LINGO

A **cake topper** is typically affixed to the top of a cake using a stem, serving as a decorative accent that stands prominently above the cake's surface.

A **cake charm** is positioned either at the forefront of the cake or laid flat on its top, adding a subtle yet charming touch to the overall presentation