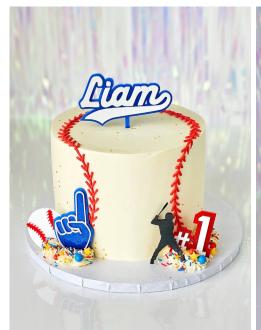

## LASER WITH MIMI LINGO

A **cake topper** is typically affixed to the top of a cake using a stem, serving as a decorative accent that stands prominently above the cake's surface.

A **cake charm** is positioned either at the forefront of the cake or laid flat on its top, adding a subtle yet charming touch to the overall presentation