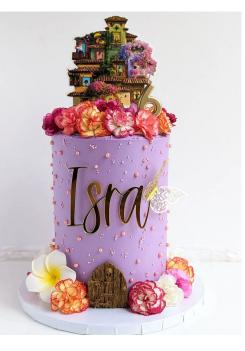

## LASER WITH MIMI LINGO

A **cake topper** is typically affixed to the top of a cake using a stem, serving as a decorative accent that stands prominently above the cake's surface.

A **cake charm** is positioned either at the forefront of the cake or laid flat on its top, adding a subtle yet charming touch to the overall presentation