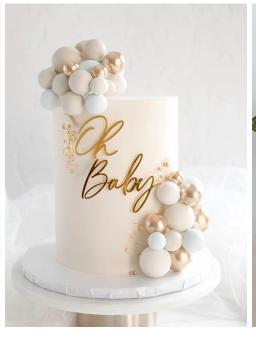

## LASER WITH MIMI LINGO

A **cake topper** is typically affixed to the top of a cake using a stem, serving as a decorative accent that stands prominently above the cake's surface.

A **cake charm** is positioned either at the forefront of the cake or laid flat on its top, adding a subtle yet charming touch to the overall presentation