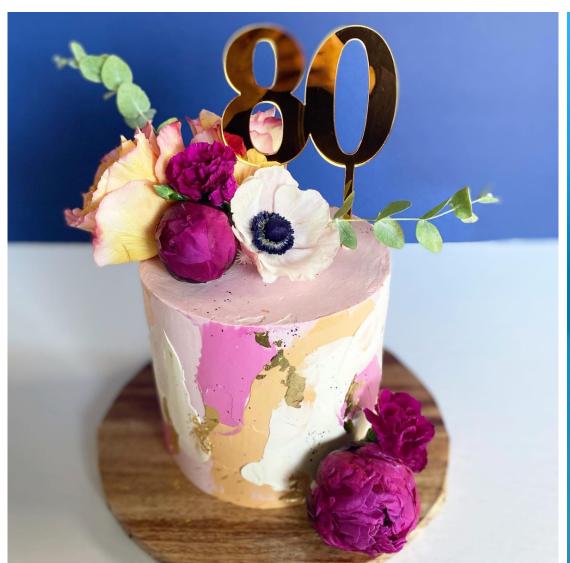

## LASER WITH MIMI LINGO

A **cake topper** is typically affixed to the top of a cake using a stem, serving as a decorative accent that stands prominently above the cake's surface.

A **cake charm** is positioned either at the forefront of the cake or laid flat on its top, adding a subtle yet charming touch to the overall presentation