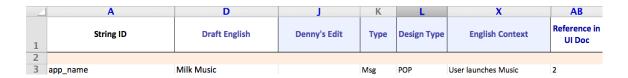

## How to Build a Mobile Content Document

Denny.Bulcao@partner.samsung.com

I. Topic definitions

- A. **String ID** Enter the string ID from the strings.xml Dreamweaver file (<string name="app\_name">Milk Music</string>).
- D. **Draft English** Enter the draft English from the strings.xml Dreamweaver file (<string name="app\_name">Milk Music</string>).
  - J. **Denny's (Your) Edit** Can you say it better? And within the Samsung Mobile Terminology Guidelines? Write it here.
  - K. **Type** Refer to pages 2-3 as you choose from the dropdown in your Excel spreadsheet. **Msg: Message** Menu: Menu SK: Soft Key

L. **Design Type** — Refer to pages 2-3 as you choose from the dropdown in your Excel spreadsheet. Use another content doc as a guide. You can also ask engineers for detailed definitions of the categories.

- X. **English Context** Describe the exact path you took to get to this screen.
- AB. **Reference in UI Doc** Where is this location shown in the UI doc? Open the newest UI doc and record the section number here.