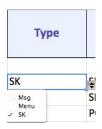

## How to Build a Mobile Content Document

Denny.Bulcao@partner.samsung.com

I. Topic definitions

- A. **String ID** Enter the string ID from the strings.xml Dreamweaver file (<string name="app\_name">Milk Music</string>).
- D. **Draft English** Enter the draft English from the strings.xml Dreamweaver file (<string name="app\_name">Milk Music</string>).
  - J. **Denny's (Your) Edit** Can you say it better? And within the Samsung Mobile Terminology Guidelines? Write it here.
  - K. **Type** Refer to pages 2-3 as you choose from the dropdown in your Excel spreadsheet. **Msg: Message** Menu: Menu SK: Soft Key