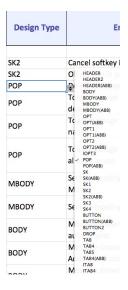

L. **Design Type** — Refer to pages 2-3 as you choose from the dropdown in your Excel spreadsheet. Use another content doc as a guide. You can also ask engineers for detailed definitions of the categories.

| 1  | Category | DesignType  | Description   | Space restriction | Android                                                                                                                                                                        |
|----|----------|-------------|---------------|-------------------|--------------------------------------------------------------------------------------------------------------------------------------------------------------------------------|
| 2  | HEADER   | HEADER      | Screen header | 43<br>(10)        | Sound & display settings Sound & display settings Sound settings  MEDITARY VOLUME Set volume for incoming calls and notifications  Media volume Set volume for music and video |
| 3  |          | HEADER(ABB) | Popup header  | 000 <b>0</b> 0    | ail = 1627 □ ■  Sound is display settings  tound a chips  Select group to sync  Sync all contacts  My contacts  Starred in android  OK Cancel                                  |
|    |          | TAB         | Non-icon tab  | 22<br>(20, 11X2)  | Phone Contacts Favorites                                                                                                                                                       |
| 5  | TAB      | ITAB        | lcon + text   | 12<br>(10)        | Phone Contacts Favorites  A Agnes Green                                                                                                                                        |
| 6  |          | TAB4        | Non-icon tab  | 16<br>(20, 8X2)   | Phone Call log Conteres Favorites  Agatha Christina                                                                                                                            |
| 7  |          | ITAB4       | lcon + text   | 9<br>(10)         | Florie Call log Compacts Favorites  Agatha Christina  Agnes Green                                                                                                              |
| 8  | SK       | SK2         | Soft Key      | 26<br>(20, 13X2)  | www.www.www.aaaaaaaaaaa         Soft 02           Soft 01         Soft 02                                                                                                      |
| 9  |          | SK3         | Soft Key      | 16<br>(20, 8X2)   | Soft 01                                                                                                                                                                        |
| 10 | BODY     | MBODY       | Main body     | 25<br>(10)        | Agatha Christina Set volume for music and video 0000000  Agatha Christina Set volume for music and video 0000000  WWWWWWWWWWWWWWWWWWWWWWWWWWWWW                                |
| 11 |          | BODY        | Sub body      | 0000              | Agatha Christina Set volume for music and video 00:00:00 Agatha Christina Set volume for music and video 00:00:00 WWWWWWWWWWWWWWWWWWWWWWWWWWWWWW                               |
| 12 |          | BODY(ABB)   | Sub body      | 000 00            | Juli 16.27 Will Sound & display settings Sound & display settings  Sound settings  WWW.WWW.WWW.WWW.WWW.WWW.WWW.WWW.WWW.W                                                       |