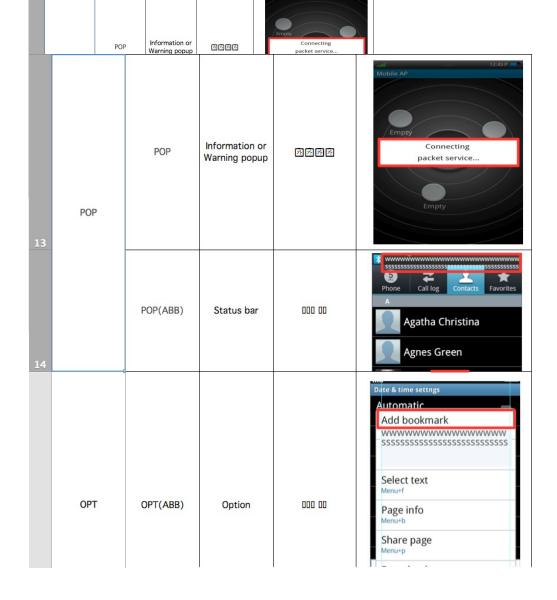

| 1  | Category | DesignType  | Description   | Space restriction | Android                                                                                                                                                                        |
|----|----------|-------------|---------------|-------------------|--------------------------------------------------------------------------------------------------------------------------------------------------------------------------------|
| 2  | HEADER   | HEADER      | Screen header | 43<br>(10)        | Sound & display settings Sound & display settings Sound settings  MEDITARY VOLUME Set volume for incoming calls and notifications  Media volume Set volume for music and video |
| 3  |          | HEADER(ABB) | Popup header  | 000 <b>0</b> 0    | ail = 1627 □ ■  Sound is display settings  tound a chips  Select group to sync  Sync all contacts  My contacts  Starred in android  OK Cancel                                  |
|    |          | TAB         | Non-icon tab  | 22<br>(20, 11X2)  | Phone Contacts Favorites                                                                                                                                                       |
| 5  | TAB      | ITAB        | lcon + text   | 12<br>(10)        | Phone Contacts Favorites  A Agnes Green                                                                                                                                        |
| 6  |          | TAB4        | Non-icon tab  | 16<br>(20, 8X2)   | Phone Call log Conteres Favorites  Agatha Christina                                                                                                                            |
| 7  |          | ITAB4       | lcon + text   | 9<br>(10)         | Florie Call log Compacts Favorites  Agatha Christina  Agnes Green                                                                                                              |
| 8  | SK       | SK2         | Soft Key      | 26<br>(20, 13X2)  | www.www.www.aaaaaaaaaaa         Soft 02           Soft 01         Soft 02                                                                                                      |
| 9  |          | SK3         | Soft Key      | 16<br>(20, 8X2)   | Soft 01                                                                                                                                                                        |
| 10 | BODY     | MBODY       | Main body     | 25<br>(10)        | Agatha Christina Set volume for music and video 0000000  Agatha Christina Set volume for music and video 0000000  WWWWWWWWWWWWWWWWWWWWWWWWWWWWW                                |
| 11 |          | BODY        | Sub body      | 0000              | Agatha Christina Set volume for music and video 00:00:00 Agatha Christina Set volume for music and video 00:00:00 WWWWWWWWWWWWWWWWWWWWWWWWWWWWWW                               |
| 12 |          | BODY(ABB)   | Sub body      | 000 00            | Juli 16.27 Will Sound & display settings Sound & display settings  Sound settings  WWW.WWW.WWW.WWW.WWW.WWW.WWW.WWW.WWW.W                                                       |