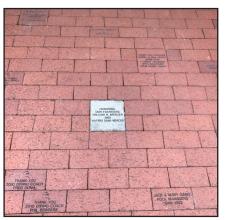

# COMMEMORATIVE WALKWAY BRICKS

In appreciation of your support, members and families purchasing Fanny Chapman Commemorative Bricks by May 1st will have the opportunity to personally pick their walkway location and personally place their brick! (Engraved bricks may be purhcased for as little as \$60 w/ 3 lines of 18 character copy). For details, visit us online at:

Commemorative bricks remain on sale for the front entrance walkway. Many opportunities still exist to honor the memory of a loved one, celebrate a special moment, or simply preserve your family name or company name in brick for years to come. Each purchase will help to preserve the legacy of the pool while ensuring its future.

#### □ Aldie Level \$60

4x8 Engraved Brick Up to 3 Lines of Copy with 18 Characters/Spaces per Line Maximum

#### □ Chapman Level \$100

4x8 Engraved Brick with Dolphin Logo Up to 3 Lines of Copy with 18 Characters/Spaces per Line Maximum

#### Mercer Level \$300

8x8 Engraved Brick Up to 6 Lines of Copy with 18 Characters/Spaces per Line Maximum

Kindly make checks payable to: Fanny Chapman Brick Fund

Completed forms and checks can be mailed to: Fanny Chapman Brick Fund c/o Doylestown Borough, 10 Doyle Street Doylestown, PA 18901 Questions? Please call 215.348.7618