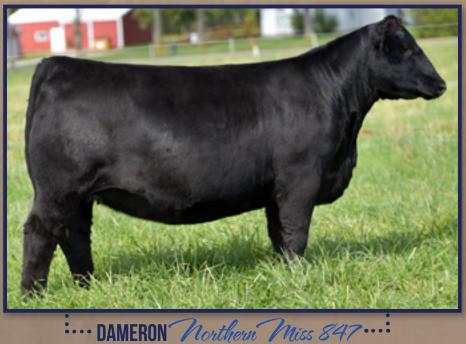

|      |            |                    |                                                   |              |                                                                      |                       |                    |      |            |                     | popula<br>Northe<br>First C<br>Dam w<br>Grand D<br>Stock S<br>income<br>and Do<br>DDA N<br>2015 G<br>at the<br>Champ<br>DDA N<br>high-se<br>progra<br>champ<br>Show a<br>Female<br>Matterr<br>Northe<br>family | ar Silveira<br>ern Miss C<br>lass.<br>vas the 20<br>Champio<br>Show Gra<br>e-produciouble Dia<br>loorthern N<br>rand Cha<br>National.<br>bion Bred<br>C and the<br>Dion Fern<br>loorthern N<br>elling fern<br>m and we<br>bion at the<br>and the 2<br>e at the M<br>bial sisters<br>ern Miss 4<br>of Illinois 4 | s Style 930<br>1109 and fu<br>011 Nationa<br>n, the 2012<br>ind Champ<br>ing female<br>mond prog<br>4 iss 1343, a<br>mpion Bre<br>Junior Ang<br>& Owned<br>2015 Illino<br>ale. Anothe<br>4 iss 1344, t<br>hale in the<br>ent on to b<br>e 2015 Nati<br>014 Suprer<br>lichigan W<br>include th | i full sister,<br>d & Ownec<br>jus Show, R<br>Female at t<br>is State Fai<br>state Fai<br>state Fai<br>state Fai<br>bouble Dia<br>e a divisior<br>ional Weste<br>me Champi<br>inter Classi<br>e \$50,000<br>to the Scha<br>40,000 sel | Dameron<br>Dameron<br>Dameron<br>gus Show<br>Vestern<br>e top<br>meron<br>was the<br>Female<br>tes. Grand<br>the 2015<br>r G |
|------|------------|--------------------|---------------------------------------------------|--------------|----------------------------------------------------------------------|-----------------------|--------------------|------|------------|---------------------|----------------------------------------------------------------------------------------------------------------------------------------------------------------------------------------------------------------|-----------------------------------------------------------------------------------------------------------------------------------------------------------------------------------------------------------------------------------------------------------------------------------------------------------------|-----------------------------------------------------------------------------------------------------------------------------------------------------------------------------------------------------------------------------------------------------------------------------------------------|---------------------------------------------------------------------------------------------------------------------------------------------------------------------------------------------------------------------------------------|-----------------------------------------------------------------------------------------------------------------------------------------------------------------------------------------------------------------------------------------------------------------------------------------------------------------------------------------------------------------------------------------------------------------------------------------------------------------------------------------------------------------------------------------------------------------------------------------------------------------------------------------------------------------------------------------------------------------------------------------------------------------------------------------------------------------------------------------------------------------------------------------------------------------------------------------------------------------------------------------------------------------------------------------------------------------------------------------------------------------------------------------------------------------------------------------------------------------------------------------------------------------------------------------------------------------------------------------------------------------------------------------------------------------------------------------------------------------------------------------------------------------------------------------------------------------------------------------------------------------------------------------------------------------------------------------------------------------------------------------------------------------------------------------------------------------------------------------------------------------------------------------------------------------------------------------------------------------------------------------------------------------------------------------------------------------------------------------------------------------------------------------------------------------------------------------------------------------------------------------------------------------------------------------------------------------------------------------------------------------------------------------------------------------------------------------------------------------------------------------------------------------------------------------------------------------------------------------------------------------------------------------------------------------------------------------------------------------------------------------------------------------------------------------------------------------------------------------------------------------------------------|
| ot.  | :.         | •• DAN             | <b>MERON</b>                                      |              | orther<br>the sells as                                               |                       | Niss 947           | lot_ |            |                     |                                                                                                                                                                                                                |                                                                                                                                                                                                                                                                                                                 |                                                                                                                                                                                                                                                                                               |                                                                                                                                                                                                                                       |                                                                                                                                                                                                                                                                                                                                                                                                                                                                                                                                                                                                                                                                                                                                                                                                                                                                                                                                                                                                                                                                                                                                                                                                                                                                                                                                                                                                                                                                                                                                                                                                                                                                                                                                                                                                                                                                                                                                                                                                                                                                                                                                                                                                                                                                                                                                                                                                                                                                                                                                                                                                                                                                                                                                                                                                                                                                                   |
| 1    |            | DAME<br>Dob: 3-5-2 |                                                   |              | rthern<br>19543866                                                   |                       | os 947<br>10: 947  | 2    |            | DAME                |                                                                                                                                                                                                                |                                                                                                                                                                                                                                                                                                                 | r <i>thern</i><br>19543868                                                                                                                                                                                                                                                                    | Miss<br>TATTO                                                                                                                                                                                                                         | 5 <i>950</i><br>): 950                                                                                                                                                                                                                                                                                                                                                                                                                                                                                                                                                                                                                                                                                                                                                                                                                                                                                                                                                                                                                                                                                                                                                                                                                                                                                                                                                                                                                                                                                                                                                                                                                                                                                                                                                                                                                                                                                                                                                                                                                                                                                                                                                                                                                                                                                                                                                                                                                                                                                                                                                                                                                                                                                                                                                                                                                                                            |
| SIRE | SILVEI     | RAS STYLE 9        | les Hot Rod<br><b>303</b><br>iras Elba 2520       | 1×           | #Famous 7001<br>+Champion Hill<br>#*Twin Valley P<br>DAR Fiba 55     |                       | RDF]               | SIRE | SILVE      | <b>IRAS STYLE 9</b> | oles Hot Rod<br>1 <b>303</b><br>eiras Elba 2520                                                                                                                                                                | 2                                                                                                                                                                                                                                                                                                               | #Famous 700<br>+Champion H<br>#*Twin Valley<br>DAR Flba 55                                                                                                                                                                                                                                    |                                                                                                                                                                                                                                       | FI SW                                                                                                                                                                                                                                                                                                                                                                                                                                                                                                                                                                                                                                                                                                                                                                                                                                                                                                                                                                                                                                                                                                                                                                                                                                                                                                                                                                                                                                                                                                                                                                                                                                                                                                                                                                                                                                                                                                                                                                                                                                                                                                                                                                                                                                                                                                                                                                                                                                                                                                                                                                                                                                                                                                                                                                                                                                                                             |
| DAM  | DAMER      | ION NORTHE         | S First Rate S90<br>RN MISS 010<br>ron Northern M | )9           | #Exar Lutton 18<br>Rafter S Blackca<br>+Dameron PVF<br>#+Dameron Mis | ap P909<br>Raptor 702 | +42<br>\$B<br>+121 | DAM  | DAME       | RON NORTHE          | IS First Rate S9<br><b>RN MISS O 1</b><br>eron Northern I                                                                                                                                                      | 09                                                                                                                                                                                                                                                                                                              | #Exar Lutton<br>Rafter S Black<br>+Dameron PV<br>#+Dameron M                                                                                                                                                                                                                                  | kcap P909<br>/F Raptor 702                                                                                                                                                                                                            | +42<br>\$B<br>+121                                                                                                                                                                                                                                                                                                                                                                                                                                                                                                                                                                                                                                                                                                                                                                                                                                                                                                                                                                                                                                                                                                                                                                                                                                                                                                                                                                                                                                                                                                                                                                                                                                                                                                                                                                                                                                                                                                                                                                                                                                                                                                                                                                                                                                                                                                                                                                                                                                                                                                                                                                                                                                                                                                                                                                                                                                                                |
|      | CED<br>I+3 | BEPD<br>I+3.4      | WEPD<br>I+56                                      | YEPD<br>1+94 | MILK<br>I+18                                                         | MARB<br>I+.50         | REA<br>1+.20       |      | CED<br> +3 | BEPD<br>I+3.4       | WEPD<br>I+56                                                                                                                                                                                                   | YEPD<br>I+94                                                                                                                                                                                                                                                                                                    | MILK<br>I+18                                                                                                                                                                                                                                                                                  | MARB<br>I+.50                                                                                                                                                                                                                         | REA<br>1+.20                                                                                                                                                                                                                                                                                                                                                                                                                                                                                                                                                                                                                                                                                                                                                                                                                                                                                                                                                                                                                                                                                                                                                                                                                                                                                                                                                                                                                                                                                                                                                                                                                                                                                                                                                                                                                                                                                                                                                                                                                                                                                                                                                                                                                                                                                                                                                                                                                                                                                                                                                                                                                                                                                                                                                                                                                                                                      |