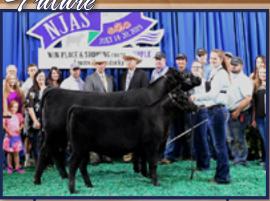

• SELLING HALF INTEREST

lo

.... DAMERON Northern Miss 0109 .... Dam of Lots 1-5.

:....DDA The 2015 Grand Champion Bred & Owned Female and full sister to Lots 1 and 2.

- These flush sisters by Select Sires AI sire, SAC Conversation, stem back to the featured Dameron Northern Miss 0109 who is the National Junior Angus Show Grand Champion and the 2012 National Western Stock Show Grand Champion and a featured donor female in the Dameron and Double Diamond programs who has produced numerous top sellers and past champions.
- Dam is a full sister to the \$306,000 Triple Crown Winner, Dameron First Class, and an array of other past top-selling females including the \$137,000 Lot 1 female of the 2014 annual production sale going to the Harsh Family who went on to be the 2016 Res. Grand Champion Cow/Calf Pair at the National Junior Angus Show, the 2015 American Royal Junior Show Grand Champion Female, the 2015 Res. Grand Champion Female of the Ohio State Fair and Early Spring Heifer Calf Champion of the Atlantic National ROV Angus Show.