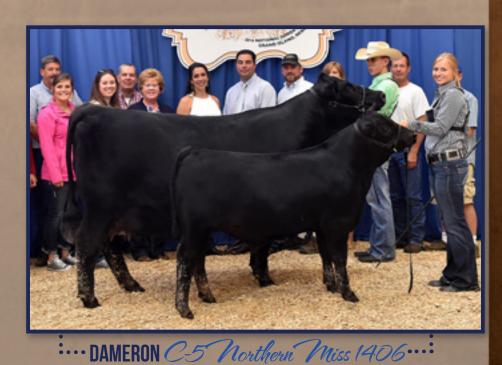

···· DAMERON Bardot

···· DAMERON Lucy 868 ····

- DAMERON Northern Miss 0109

···· DAMERON Barbara 765 ····

-DAMERON C-5 Northern Miss 1406 -

|         | - 1    |
|---------|--------|
| Dameron | Tengus |
|         |        |

|      |            |                    |                                                   |              |                                                                      |                       |                    |      |            |                     | popula<br>Northe<br>First C<br>Dam w<br>Grand D<br>Stock S<br>income<br>and Do<br>DDA N<br>2015 G<br>at the<br>Champ<br>DDA N<br>high-se<br>progra<br>champ<br>Show a<br>Female<br>Matterr<br>Northe<br>family | ar Silveira<br>ern Miss C<br>lass.<br>vas the 20<br>Champio<br>Show Gra<br>e-produciouble Dia<br>loorthern N<br>rand Cha<br>National.<br>bion Bred<br>C and the<br>Dion Fern<br>loorthern N<br>elling fern<br>m and we<br>bion at the<br>and the 2<br>e at the M<br>bial sisters<br>ern Miss 4<br>of Illinois 4 | s Style 930<br>1109 and fu<br>011 Nationa<br>n, the 2012<br>ind Champ<br>ing female<br>mond prog<br>4 iss 1343, a<br>mpion Bre<br>Junior Ang<br>& Owned<br>2015 Illino<br>ale. Anothe<br>4 iss 1344, t<br>hale in the<br>ent on to b<br>e 2015 Nati<br>014 Suprer<br>lichigan W<br>include th | i full sister,<br>d & Ownec<br>jus Show, R<br>Female at t<br>is State Fai<br>state Fai<br>state Fai<br>state Fai<br>bouble Dia<br>e a divisior<br>ional Weste<br>me Champi<br>inter Classi<br>e \$50,000<br>to the Scha<br>40,000 sel | Dameron<br>Dameron<br>Dameron<br>gus Show<br>Vestern<br>e top<br>meron<br>was the<br>Female<br>tes. Grand<br>the 2015<br>r G |
|------|------------|--------------------|---------------------------------------------------|--------------|----------------------------------------------------------------------|-----------------------|--------------------|------|------------|---------------------|----------------------------------------------------------------------------------------------------------------------------------------------------------------------------------------------------------------|-----------------------------------------------------------------------------------------------------------------------------------------------------------------------------------------------------------------------------------------------------------------------------------------------------------------|-----------------------------------------------------------------------------------------------------------------------------------------------------------------------------------------------------------------------------------------------------------------------------------------------|---------------------------------------------------------------------------------------------------------------------------------------------------------------------------------------------------------------------------------------|-----------------------------------------------------------------------------------------------------------------------------------------------------------------------------------------------------------------------------------------------------------------------------------------------------------------------------------------------------------------------------------------------------------------------------------------------------------------------------------------------------------------------------------------------------------------------------------------------------------------------------------------------------------------------------------------------------------------------------------------------------------------------------------------------------------------------------------------------------------------------------------------------------------------------------------------------------------------------------------------------------------------------------------------------------------------------------------------------------------------------------------------------------------------------------------------------------------------------------------------------------------------------------------------------------------------------------------------------------------------------------------------------------------------------------------------------------------------------------------------------------------------------------------------------------------------------------------------------------------------------------------------------------------------------------------------------------------------------------------------------------------------------------------------------------------------------------------------------------------------------------------------------------------------------------------------------------------------------------------------------------------------------------------------------------------------------------------------------------------------------------------------------------------------------------------------------------------------------------------------------------------------------------------------------------------------------------------------------------------------------------------------------------------------------------------------------------------------------------------------------------------------------------------------------------------------------------------------------------------------------------------------------------------------------------------------------------------------------------------------------------------------------------------------------------------------------------------------------------------------------------------|
| ot.  | :.         | •• DAN             | <b>MERON</b>                                      |              | orther<br>the sells as                                               |                       | Niss 947           | lot_ |            |                     |                                                                                                                                                                                                                |                                                                                                                                                                                                                                                                                                                 |                                                                                                                                                                                                                                                                                               |                                                                                                                                                                                                                                       |                                                                                                                                                                                                                                                                                                                                                                                                                                                                                                                                                                                                                                                                                                                                                                                                                                                                                                                                                                                                                                                                                                                                                                                                                                                                                                                                                                                                                                                                                                                                                                                                                                                                                                                                                                                                                                                                                                                                                                                                                                                                                                                                                                                                                                                                                                                                                                                                                                                                                                                                                                                                                                                                                                                                                                                                                                                                                   |
| 1    |            | DAME<br>Dob: 3-5-2 |                                                   |              | rthern<br>19543866                                                   |                       | os 947<br>10: 947  | 2    |            | DAME                |                                                                                                                                                                                                                |                                                                                                                                                                                                                                                                                                                 | r <i>thern</i><br>19543868                                                                                                                                                                                                                                                                    | Miss<br>TATTO                                                                                                                                                                                                                         | 5 <i>950</i><br>): 950                                                                                                                                                                                                                                                                                                                                                                                                                                                                                                                                                                                                                                                                                                                                                                                                                                                                                                                                                                                                                                                                                                                                                                                                                                                                                                                                                                                                                                                                                                                                                                                                                                                                                                                                                                                                                                                                                                                                                                                                                                                                                                                                                                                                                                                                                                                                                                                                                                                                                                                                                                                                                                                                                                                                                                                                                                                            |
| SIRE | SILVEI     | RAS STYLE 9        | les Hot Rod<br><b>303</b><br>iras Elba 2520       | 1×           | #Famous 7001<br>+Champion Hill<br>#*Twin Valley P<br>DAR Fiba 55     |                       | RDF]               | SIRE | SILVE      | <b>IRAS STYLE 9</b> | oles Hot Rod<br>1 <b>303</b><br>eiras Elba 2520                                                                                                                                                                | 2                                                                                                                                                                                                                                                                                                               | #Famous 700<br>+Champion H<br>#*Twin Valley<br>DAR Flba 55                                                                                                                                                                                                                                    |                                                                                                                                                                                                                                       | FI SW                                                                                                                                                                                                                                                                                                                                                                                                                                                                                                                                                                                                                                                                                                                                                                                                                                                                                                                                                                                                                                                                                                                                                                                                                                                                                                                                                                                                                                                                                                                                                                                                                                                                                                                                                                                                                                                                                                                                                                                                                                                                                                                                                                                                                                                                                                                                                                                                                                                                                                                                                                                                                                                                                                                                                                                                                                                                             |
| DAM  | DAMER      | ION NORTHE         | S First Rate S90<br>RN MISS 010<br>ron Northern M | )9           | #Exar Lutton 18<br>Rafter S Blackca<br>+Dameron PVF<br>#+Dameron Mis | ap P909<br>Raptor 702 | +42<br>\$B<br>+121 | DAM  | DAME       | RON NORTHE          | IS First Rate S9<br><b>RN MISS O 1</b><br>eron Northern I                                                                                                                                                      | 09                                                                                                                                                                                                                                                                                                              | #Exar Lutton<br>Rafter S Black<br>+Dameron PV<br>#+Dameron M                                                                                                                                                                                                                                  | kcap P909<br>/F Raptor 702                                                                                                                                                                                                            | +42<br>\$B<br>+121                                                                                                                                                                                                                                                                                                                                                                                                                                                                                                                                                                                                                                                                                                                                                                                                                                                                                                                                                                                                                                                                                                                                                                                                                                                                                                                                                                                                                                                                                                                                                                                                                                                                                                                                                                                                                                                                                                                                                                                                                                                                                                                                                                                                                                                                                                                                                                                                                                                                                                                                                                                                                                                                                                                                                                                                                                                                |
|      | CED<br>I+3 | BEPD<br>I+3.4      | WEPD<br>I+56                                      | YEPD<br>1+94 | MILK<br>I+18                                                         | MARB<br>I+.50         | REA<br>1+.20       |      | CED<br> +3 | BEPD<br>I+3.4       | WEPD<br>I+56                                                                                                                                                                                                   | YEPD<br>I+94                                                                                                                                                                                                                                                                                                    | MILK<br>I+18                                                                                                                                                                                                                                                                                  | MARB<br>I+.50                                                                                                                                                                                                                         | REA<br>1+.20                                                                                                                                                                                                                                                                                                                                                                                                                                                                                                                                                                                                                                                                                                                                                                                                                                                                                                                                                                                                                                                                                                                                                                                                                                                                                                                                                                                                                                                                                                                                                                                                                                                                                                                                                                                                                                                                                                                                                                                                                                                                                                                                                                                                                                                                                                                                                                                                                                                                                                                                                                                                                                                                                                                                                                                                                                                                      |