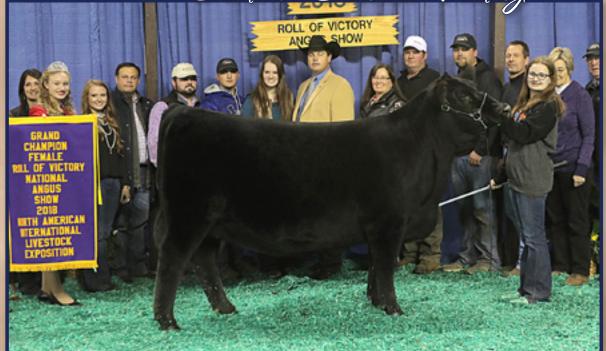

|      |            |                    |                                                   |              |                                                                      |                       |                    |      |            |                     | popula<br>Northe<br>First C<br>Dam w<br>Grand D<br>Stock S<br>income<br>and Do<br>DDA N<br>2015 G<br>at the<br>Champ<br>DDA N<br>high-se<br>progra<br>champ<br>Show a<br>Female<br>Matterr<br>Northe<br>family | ar Silveira<br>ern Miss C<br>lass.<br>vas the 20<br>Champio<br>Show Gra<br>e-produciouble Dia<br>loorthern N<br>rand Cha<br>National.<br>bion Bred<br>C and the<br>Dion Fern<br>loorthern N<br>elling fern<br>m and we<br>bion at the<br>and the 2<br>e at the M<br>bial sisters<br>ern Miss 4<br>of Illinois 4 | s Style 930<br>1109 and fu<br>011 Nationa<br>n, the 2012<br>ind Champ<br>ing female<br>mond prog<br>4 iss 1343, a<br>mpion Bre<br>Junior Ang<br>& Owned<br>2015 Illino<br>ale. Anothe<br>4 iss 1344, t<br>hale in the<br>ent on to b<br>e 2015 Nati<br>014 Suprer<br>lichigan W<br>include th | i full sister,<br>d & Ownec<br>jus Show, R<br>Female at t<br>is State Fai<br>state Fai<br>state Fai<br>state Fai<br>bouble Dia<br>e a divisior<br>ional Weste<br>me Champi<br>inter Classi<br>e \$50,000<br>to the Scha<br>40,000 sel | Dameron<br>Dameron<br>Dameron<br>gus Show<br>Vestern<br>e top<br>meron<br>was the<br>Female<br>tes. Grand<br>the 2015<br>r G |
|------|------------|--------------------|---------------------------------------------------|--------------|----------------------------------------------------------------------|-----------------------|--------------------|------|------------|---------------------|----------------------------------------------------------------------------------------------------------------------------------------------------------------------------------------------------------------|-----------------------------------------------------------------------------------------------------------------------------------------------------------------------------------------------------------------------------------------------------------------------------------------------------------------|-----------------------------------------------------------------------------------------------------------------------------------------------------------------------------------------------------------------------------------------------------------------------------------------------|---------------------------------------------------------------------------------------------------------------------------------------------------------------------------------------------------------------------------------------|-----------------------------------------------------------------------------------------------------------------------------------------------------------------------------------------------------------------------------------------------------------------------------------------------------------------------------------------------------------------------------------------------------------------------------------------------------------------------------------------------------------------------------------------------------------------------------------------------------------------------------------------------------------------------------------------------------------------------------------------------------------------------------------------------------------------------------------------------------------------------------------------------------------------------------------------------------------------------------------------------------------------------------------------------------------------------------------------------------------------------------------------------------------------------------------------------------------------------------------------------------------------------------------------------------------------------------------------------------------------------------------------------------------------------------------------------------------------------------------------------------------------------------------------------------------------------------------------------------------------------------------------------------------------------------------------------------------------------------------------------------------------------------------------------------------------------------------------------------------------------------------------------------------------------------------------------------------------------------------------------------------------------------------------------------------------------------------------------------------------------------------------------------------------------------------------------------------------------------------------------------------------------------------------------------------------------------------------------------------------------------------------------------------------------------------------------------------------------------------------------------------------------------------------------------------------------------------------------------------------------------------------------------------------------------------------------------------------------------------------------------------------------------------------------------------------------------------------------------------------------------------|
| ot.  | :.         | •• DAN             | <b>MERON</b>                                      |              | orther<br>the sells as                                               |                       | Niss 947           | lot_ |            |                     |                                                                                                                                                                                                                |                                                                                                                                                                                                                                                                                                                 |                                                                                                                                                                                                                                                                                               |                                                                                                                                                                                                                                       |                                                                                                                                                                                                                                                                                                                                                                                                                                                                                                                                                                                                                                                                                                                                                                                                                                                                                                                                                                                                                                                                                                                                                                                                                                                                                                                                                                                                                                                                                                                                                                                                                                                                                                                                                                                                                                                                                                                                                                                                                                                                                                                                                                                                                                                                                                                                                                                                                                                                                                                                                                                                                                                                                                                                                                                                                                                                                   |
| 1    |            | DAME<br>Dob: 3-5-2 |                                                   |              | rthern<br>19543866                                                   |                       | os 947<br>10: 947  | 2    |            | DAME                |                                                                                                                                                                                                                |                                                                                                                                                                                                                                                                                                                 | r <i>thern</i><br>19543868                                                                                                                                                                                                                                                                    | Miss<br>TATTO                                                                                                                                                                                                                         | 5 <i>950</i><br>): 950                                                                                                                                                                                                                                                                                                                                                                                                                                                                                                                                                                                                                                                                                                                                                                                                                                                                                                                                                                                                                                                                                                                                                                                                                                                                                                                                                                                                                                                                                                                                                                                                                                                                                                                                                                                                                                                                                                                                                                                                                                                                                                                                                                                                                                                                                                                                                                                                                                                                                                                                                                                                                                                                                                                                                                                                                                                            |
| SIRE | SILVEI     | RAS STYLE 9        | les Hot Rod<br><b>303</b><br>iras Elba 2520       | 1×           | #Famous 7001<br>+Champion Hill<br>#*Twin Valley P<br>DAR Fiba 55     |                       | RDF]               | SIRE | SILVE      | <b>IRAS STYLE 9</b> | oles Hot Rod<br>1 <b>303</b><br>eiras Elba 2520                                                                                                                                                                | 2                                                                                                                                                                                                                                                                                                               | #Famous 700<br>+Champion H<br>#*Twin Valley<br>DAR Flba 55                                                                                                                                                                                                                                    |                                                                                                                                                                                                                                       | FI SW                                                                                                                                                                                                                                                                                                                                                                                                                                                                                                                                                                                                                                                                                                                                                                                                                                                                                                                                                                                                                                                                                                                                                                                                                                                                                                                                                                                                                                                                                                                                                                                                                                                                                                                                                                                                                                                                                                                                                                                                                                                                                                                                                                                                                                                                                                                                                                                                                                                                                                                                                                                                                                                                                                                                                                                                                                                                             |
| DAM  | DAMER      | ION NORTHE         | S First Rate S90<br>RN MISS 010<br>ron Northern M | )9           | #Exar Lutton 18<br>Rafter S Blackca<br>+Dameron PVF<br>#+Dameron Mis | ap P909<br>Raptor 702 | +42<br>\$B<br>+121 | DAM  | DAME       | RON NORTHE          | IS First Rate S9<br><b>RN MISS O 1</b><br>eron Northern I                                                                                                                                                      | 09                                                                                                                                                                                                                                                                                                              | #Exar Lutton<br>Rafter S Black<br>+Dameron PV<br>#+Dameron M                                                                                                                                                                                                                                  | kcap P909<br>/F Raptor 702                                                                                                                                                                                                            | +42<br>\$B<br>+121                                                                                                                                                                                                                                                                                                                                                                                                                                                                                                                                                                                                                                                                                                                                                                                                                                                                                                                                                                                                                                                                                                                                                                                                                                                                                                                                                                                                                                                                                                                                                                                                                                                                                                                                                                                                                                                                                                                                                                                                                                                                                                                                                                                                                                                                                                                                                                                                                                                                                                                                                                                                                                                                                                                                                                                                                                                                |
|      | CED<br>I+3 | BEPD<br>I+3.4      | WEPD<br>I+56                                      | YEPD<br>1+94 | MILK<br>I+18                                                         | MARB<br>I+.50         | REA<br>1+.20       |      | CED<br> +3 | BEPD<br>I+3.4       | WEPD<br>I+56                                                                                                                                                                                                   | YEPD<br>I+94                                                                                                                                                                                                                                                                                                    | MILK<br>I+18                                                                                                                                                                                                                                                                                  | MARB<br>I+.50                                                                                                                                                                                                                         | REA<br>1+.20                                                                                                                                                                                                                                                                                                                                                                                                                                                                                                                                                                                                                                                                                                                                                                                                                                                                                                                                                                                                                                                                                                                                                                                                                                                                                                                                                                                                                                                                                                                                                                                                                                                                                                                                                                                                                                                                                                                                                                                                                                                                                                                                                                                                                                                                                                                                                                                                                                                                                                                                                                                                                                                                                                                                                                                                                                                                      |

• SELLING HALF INTEREST

lo

.... DAMERON Northern Miss 0109 .... Dam of Lots 1-5.

:....DDA The 2015 Grand Champion Bred & Owned Female and full sister to Lots 1 and 2.

- These flush sisters by Select Sires AI sire, SAC Conversation, stem back to the featured Dameron Northern Miss 0109 who is the National Junior Angus Show Grand Champion and the 2012 National Western Stock Show Grand Champion and a featured donor female in the Dameron and Double Diamond programs who has produced numerous top sellers and past champions.
- Dam is a full sister to the \$306,000 Triple Crown Winner, Dameron First Class, and an array of other past top-selling females including the \$137,000 Lot 1 female of the 2014 annual production sale going to the Harsh Family who went on to be the 2016 Res. Grand Champion Cow/Calf Pair at the National Junior Angus Show, the 2015 American Royal Junior Show Grand Champion Female, the 2015 Res. Grand Champion Female of the Ohio State Fair and Early Spring Heifer Calf Champion of the Atlantic National ROV Angus Show.