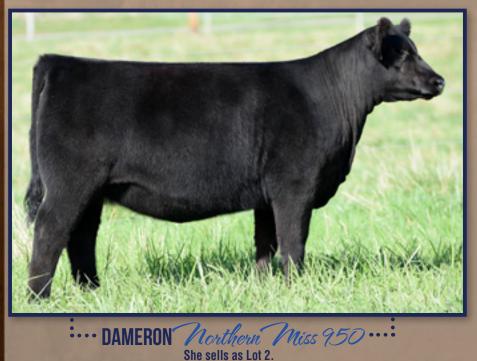

|      |            |                    |                                                   |              |                                                                      |                       |                    |      |            |                     | popula<br>Northe<br>First C<br>Dam w<br>Grand D<br>Stock S<br>income<br>and Do<br>DDA N<br>2015 G<br>at the<br>Champ<br>DDA N<br>high-se<br>progra<br>champ<br>Show a<br>Female<br>Matterr<br>Northe<br>family | ar Silveira<br>ern Miss C<br>lass.<br>vas the 20<br>Champio<br>Show Gra<br>e-produciouble Dia<br>loorthern N<br>rand Cha<br>National.<br>bion Bred<br>C and the<br>Dion Fern<br>loorthern N<br>elling fern<br>m and we<br>bion at the<br>and the 2<br>e at the M<br>bial sisters<br>ern Miss 4<br>of Illinois 4 | s Style 930<br>1109 and fu<br>011 Nationa<br>n, the 2012<br>ind Champ<br>ing female<br>mond prog<br>4 iss 1343, a<br>mpion Bre<br>Junior Ang<br>& Owned<br>2015 Illino<br>ale. Anothe<br>4 iss 1344, t<br>hale in the<br>ent on to b<br>e 2015 Nati<br>014 Suprer<br>lichigan W<br>include th | i full sister,<br>d & Ownec<br>jus Show, R<br>Female at t<br>is State Fai<br>state Fai<br>state Fai<br>state Fai<br>bouble Dia<br>e a divisior<br>ional Weste<br>me Champi<br>inter Classi<br>e \$50,000<br>to the Scha<br>40,000 sel | Dameron<br>Dameron<br>Dameron<br>gus Show<br>Vestern<br>e top<br>meron<br>was the<br>Female<br>tes. Grand<br>the 2015<br>r G |
|------|------------|--------------------|---------------------------------------------------|--------------|----------------------------------------------------------------------|-----------------------|--------------------|------|------------|---------------------|----------------------------------------------------------------------------------------------------------------------------------------------------------------------------------------------------------------|-----------------------------------------------------------------------------------------------------------------------------------------------------------------------------------------------------------------------------------------------------------------------------------------------------------------|-----------------------------------------------------------------------------------------------------------------------------------------------------------------------------------------------------------------------------------------------------------------------------------------------|---------------------------------------------------------------------------------------------------------------------------------------------------------------------------------------------------------------------------------------|-----------------------------------------------------------------------------------------------------------------------------------------------------------------------------------------------------------------------------------------------------------------------------------------------------------------------------------------------------------------------------------------------------------------------------------------------------------------------------------------------------------------------------------------------------------------------------------------------------------------------------------------------------------------------------------------------------------------------------------------------------------------------------------------------------------------------------------------------------------------------------------------------------------------------------------------------------------------------------------------------------------------------------------------------------------------------------------------------------------------------------------------------------------------------------------------------------------------------------------------------------------------------------------------------------------------------------------------------------------------------------------------------------------------------------------------------------------------------------------------------------------------------------------------------------------------------------------------------------------------------------------------------------------------------------------------------------------------------------------------------------------------------------------------------------------------------------------------------------------------------------------------------------------------------------------------------------------------------------------------------------------------------------------------------------------------------------------------------------------------------------------------------------------------------------------------------------------------------------------------------------------------------------------------------------------------------------------------------------------------------------------------------------------------------------------------------------------------------------------------------------------------------------------------------------------------------------------------------------------------------------------------------------------------------------------------------------------------------------------------------------------------------------------------------------------------------------------------------------------------------------------|
| ot.  | :.         | •• DAN             | <b>MERON</b>                                      |              | orther<br>the sells as                                               |                       | Niss 947           | lot_ |            |                     |                                                                                                                                                                                                                |                                                                                                                                                                                                                                                                                                                 |                                                                                                                                                                                                                                                                                               |                                                                                                                                                                                                                                       |                                                                                                                                                                                                                                                                                                                                                                                                                                                                                                                                                                                                                                                                                                                                                                                                                                                                                                                                                                                                                                                                                                                                                                                                                                                                                                                                                                                                                                                                                                                                                                                                                                                                                                                                                                                                                                                                                                                                                                                                                                                                                                                                                                                                                                                                                                                                                                                                                                                                                                                                                                                                                                                                                                                                                                                                                                                                                   |
| 1    |            | DAME<br>Dob: 3-5-2 |                                                   |              | rthern<br>19543866                                                   |                       | os 947<br>10: 947  | 2    |            | DAME                |                                                                                                                                                                                                                |                                                                                                                                                                                                                                                                                                                 | r <i>thern</i><br>19543868                                                                                                                                                                                                                                                                    | Miss<br>TATTO                                                                                                                                                                                                                         | 5 <i>950</i><br>): 950                                                                                                                                                                                                                                                                                                                                                                                                                                                                                                                                                                                                                                                                                                                                                                                                                                                                                                                                                                                                                                                                                                                                                                                                                                                                                                                                                                                                                                                                                                                                                                                                                                                                                                                                                                                                                                                                                                                                                                                                                                                                                                                                                                                                                                                                                                                                                                                                                                                                                                                                                                                                                                                                                                                                                                                                                                                            |
| SIRE | SILVEI     | RAS STYLE 9        | les Hot Rod<br><b>303</b><br>iras Elba 2520       | 1×           | #Famous 7001<br>+Champion Hill<br>#*Twin Valley P<br>DAR Fiba 55     |                       | RDF]               | SIRE | SILVE      | <b>IRAS STYLE 9</b> | oles Hot Rod<br>1 <b>303</b><br>eiras Elba 2520                                                                                                                                                                | 2                                                                                                                                                                                                                                                                                                               | #Famous 700<br>+Champion H<br>#*Twin Valley<br>DAR Flba 55                                                                                                                                                                                                                                    |                                                                                                                                                                                                                                       | FI SW                                                                                                                                                                                                                                                                                                                                                                                                                                                                                                                                                                                                                                                                                                                                                                                                                                                                                                                                                                                                                                                                                                                                                                                                                                                                                                                                                                                                                                                                                                                                                                                                                                                                                                                                                                                                                                                                                                                                                                                                                                                                                                                                                                                                                                                                                                                                                                                                                                                                                                                                                                                                                                                                                                                                                                                                                                                                             |
| DAM  | DAMER      | ION NORTHE         | S First Rate S90<br>RN MISS 010<br>ron Northern M | )9           | #Exar Lutton 18<br>Rafter S Blackca<br>+Dameron PVF<br>#+Dameron Mis | ap P909<br>Raptor 702 | +42<br>\$B<br>+121 | DAM  | DAME       | RON NORTHE          | IS First Rate S9<br><b>RN MISS O 1</b><br>eron Northern I                                                                                                                                                      | 09                                                                                                                                                                                                                                                                                                              | #Exar Lutton<br>Rafter S Black<br>+Dameron PV<br>#+Dameron M                                                                                                                                                                                                                                  | kcap P909<br>/F Raptor 702                                                                                                                                                                                                            | +42<br>\$B<br>+121                                                                                                                                                                                                                                                                                                                                                                                                                                                                                                                                                                                                                                                                                                                                                                                                                                                                                                                                                                                                                                                                                                                                                                                                                                                                                                                                                                                                                                                                                                                                                                                                                                                                                                                                                                                                                                                                                                                                                                                                                                                                                                                                                                                                                                                                                                                                                                                                                                                                                                                                                                                                                                                                                                                                                                                                                                                                |
|      | CED<br>I+3 | BEPD<br>I+3.4      | WEPD<br>I+56                                      | YEPD<br>1+94 | MILK<br>I+18                                                         | MARB<br>I+.50         | REA<br>1+.20       |      | CED<br> +3 | BEPD<br>I+3.4       | WEPD<br>I+56                                                                                                                                                                                                   | YEPD<br>I+94                                                                                                                                                                                                                                                                                                    | MILK<br>I+18                                                                                                                                                                                                                                                                                  | MARB<br>I+.50                                                                                                                                                                                                                         | REA<br>1+.20                                                                                                                                                                                                                                                                                                                                                                                                                                                                                                                                                                                                                                                                                                                                                                                                                                                                                                                                                                                                                                                                                                                                                                                                                                                                                                                                                                                                                                                                                                                                                                                                                                                                                                                                                                                                                                                                                                                                                                                                                                                                                                                                                                                                                                                                                                                                                                                                                                                                                                                                                                                                                                                                                                                                                                                                                                                                      |

Northern Miss 951 ···· ···· DAMERON She sells as Lot 3. lot lot DAMERON Northern Miss 951 DAMERON Northern Miss 949 3 Λ DOB: 3-10-2019 COW +19543869 TATT00: 951 COW +19543867 TATT00: 949 DOB: 3-9-2019 #+BT Crossover 758N #+BT Crossover 758N \*Silveiras Conversion 8064 SAC CONVERSATION [RDF] \*Silveiras Conversion 8064 SAC CONVERSATION [RDF] +EXG Saras Dream S609 R3 +EXG Saras Dream S609 R3 SIRE SIRE #+SAV 004 Predominant 4438 #+SAV 004 Predominant 4438 #\*Laflins Farrah 0252 #\*Laflins Farrah 0252 Laflins Farrah 7215 Laflins Farrah 7215 \$W \$W +54 +54 #Exar Lutton 1831 #Exar Lutton 1831 EXG RS First Rate S903 R3 EXG RS First Rate S903 R3 Rafter S Blackcap P909 Rafter S Blackcap P909 \$B \$Β **DAMERON NORTHERN MISS 0109 DAMERON NORTHERN MISS 0109** DAM DAM +Dameron PVF Raptor 702 +Dameron PVF Raptor 702 Dameron Northern Miss 3114 Dameron Northern Miss 3114 +130 #+Dameron Miss 550 #+Dameron Miss 550 +130REA CED BEPD WEPD YEPD MILK MARB REA CED BEPD YEPD MILK MARB WFPD 1+.45 I+0 I+2.8 I+57 I+100 I+24 I+.45 I+.63 I+0 I+2.8 I+57 I+100 I+24 I+.63 **SELLING HALF INTEREST** 