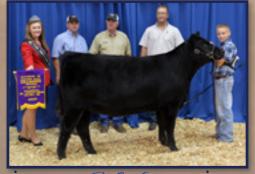

• SELLING HALF INTEREST

lo

.... DAMERON Northern Miss 0109 .... Dam of Lots 1-5.

:....DDA The 2015 Grand Champion Bred & Owned Female and full sister to Lots 1 and 2.

- These flush sisters by Select Sires AI sire, SAC Conversation, stem back to the featured Dameron Northern Miss 0109 who is the National Junior Angus Show Grand Champion and the 2012 National Western Stock Show Grand Champion and a featured donor female in the Dameron and Double Diamond programs who has produced numerous top sellers and past champions.
- Dam is a full sister to the \$306,000 Triple Crown Winner, Dameron First Class, and an array of other past top-selling females including the \$137,000 Lot 1 female of the 2014 annual production sale going to the Harsh Family who went on to be the 2016 Res. Grand Champion Cow/Calf Pair at the National Junior Angus Show, the 2015 American Royal Junior Show Grand Champion Female, the 2015 Res. Grand Champion Female of the Ohio State Fair and Early Spring Heifer Calf Champion of the Atlantic National ROV Angus Show.