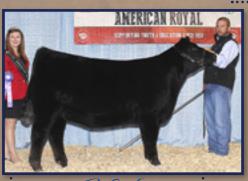

• SELLING HALF INTEREST

lo

.... DAMERON Northern Miss 0109 .... Dam of Lots 1-5.

:....DDA The 2015 Grand Champion Bred & Owned Female and full sister to Lots 1 and 2.

- These flush sisters by Select Sires AI sire, SAC Conversation, stem back to the featured Dameron Northern Miss 0109 who is the National Junior Angus Show Grand Champion and the 2012 National Western Stock Show Grand Champion and a featured donor female in the Dameron and Double Diamond programs who has produced numerous top sellers and past champions.
- Dam is a full sister to the \$306,000 Triple Crown Winner, Dameron First Class, and an array of other past top-selling females including the \$137,000 Lot 1 female of the 2014 annual production sale going to the Harsh Family who went on to be the 2016 Res. Grand Champion Cow/Calf Pair at the National Junior Angus Show, the 2015 American Royal Junior Show Grand Champion Female, the 2015 Res. Grand Champion Female of the Ohio State Fair and Early Spring Heifer Calf Champion of the Atlantic National ROV Angus Show.