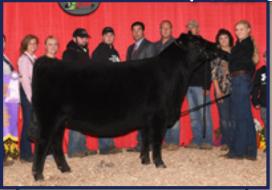

• SELLING HALF INTEREST

lo

.... DAMERON Northern Miss 0109 .... Dam of Lots 1-5.

:....DDA The 2015 Grand Champion Bred & Owned Female and full sister to Lots 1 and 2.

- These flush sisters by Select Sires AI sire, SAC Conversation, stem back to the featured Dameron Northern Miss 0109 who is the National Junior Angus Show Grand Champion and the 2012 National Western Stock Show Grand Champion and a featured donor female in the Dameron and Double Diamond programs who has produced numerous top sellers and past champions.
- Dam is a full sister to the \$306,000 Triple Crown Winner, Dameron First Class, and an array of other past top-selling females including the \$137,000 Lot 1 female of the 2014 annual production sale going to the Harsh Family who went on to be the 2016 Res. Grand Champion Cow/Calf Pair at the National Junior Angus Show, the 2015 American Royal Junior Show Grand Champion Female, the 2015 Res. Grand Champion Female of the Ohio State Fair and Early Spring Heifer Calf Champion of the Atlantic National ROV Angus Show.