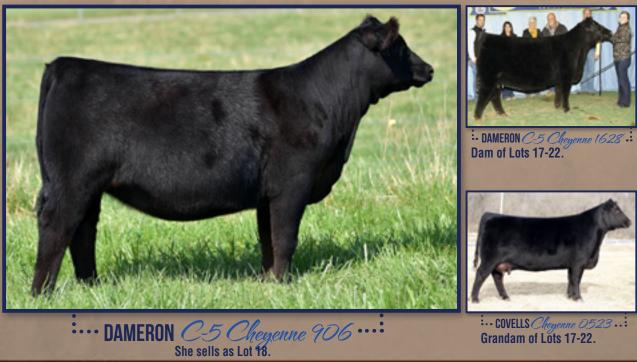

• SELLING HALF INTEREST

lo

.... DAMERON Northern Miss 0109 .... Dam of Lots 1-5.

:....DDA The 2015 Grand Champion Bred & Owned Female and full sister to Lots 1 and 2.

- These flush sisters by Select Sires AI sire, SAC Conversation, stem back to the featured Dameron Northern Miss 0109 who is the National Junior Angus Show Grand Champion and the 2012 National Western Stock Show Grand Champion and a featured donor female in the Dameron and Double Diamond programs who has produced numerous top sellers and past champions.
- Dam is a full sister to the \$306,000 Triple Crown Winner, Dameron First Class, and an array of other past top-selling females including the \$137,000 Lot 1 female of the 2014 annual production sale going to the Harsh Family who went on to be the 2016 Res. Grand Champion Cow/Calf Pair at the National Junior Angus Show, the 2015 American Royal Junior Show Grand Champion Female, the 2015 Res. Grand Champion Female of the Ohio State Fair and Early Spring Heifer Calf Champion of the Atlantic National ROV Angus Show.