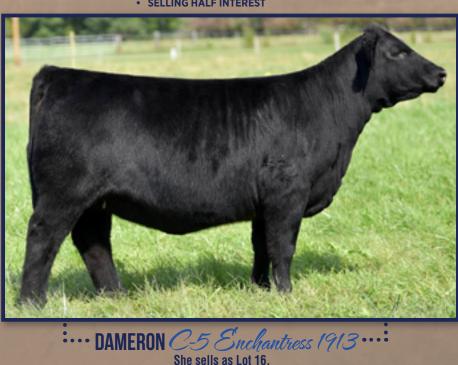

| +55                          |
| 96      | l+20                                                                 | l+.37         | l+.67              |      | -2 +5.<br> +4  +2.<br>ELLING H/ | 6 I+50                                       | +107<br>I+85<br>EST    | +18<br>l+27     | +.70<br>l+.22                                                                                  | +.50<br>l+.47             | \$B<br>+112                  |

• A powerful January show heifer that is a direct daughter to past ROV Sire of the year, EXAR Classen 1422B, and back to the popular Enchantress family. She is a deep, massive, eye appealing daughter of the featured SHIKE Enchantress 493B and has what it takes to compete at every level.



.... DAMERON Lucy 5119 .... Full sister to dam of Lot 15.



|                                                                               | Dan                                                                                                    | teron A                | ngus                     | <ul> <li>These four flush<br/>S903 R3 stem k</li> <li>S903 R3 stem k</li> <li>champions pro-<br/>Dameron C-5 C</li> <li>\$65,000 featur<br/>went on to be r</li> <li>Fair Champion,<br/>of the 2017 Eas</li> <li>Champion Fem</li> <li>Show as the C</li> <li>Calf Champion</li> <li>Show as well as</li> <li>of the NWSS.</li> <li>Other full sister</li> <li>C-5 Cheyenne 5</li> <li>at the 2016 Ohi</li> <li>Cheyenne 4131,</li> <li>Female of the 2</li> <li>Fair; and Dame</li> <li>Grand Champio</li> <li>Tennessee Ang</li> </ul> | back to one<br>duced in the<br>heyen