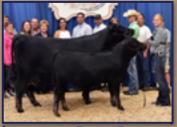

• SELLING HALF INTEREST

lo

.... DAMERON Northern Miss 0109 .... Dam of Lots 1-5.

:....DDA The 2015 Grand Champion Bred & Owned Female and full sister to Lots 1 and 2.

- These flush sisters by Select Sires AI sire, SAC Conversation, stem back to the featured Dameron Northern Miss 0109 who is the National Junior Angus Show Grand Champion and the 2012 National Western Stock Show Grand Champion and a featured donor female in the Dameron and Double Diamond programs who has produced numerous top sellers and past champions.
- Dam is a full sister to the \$306,000 Triple Crown Winner, Dameron First Class, and an array of other past top-selling females including the \$137,000 Lot 1 female of the 2014 annual production sale going to the Harsh Family who went on to be the 2016 Res. Grand Champion Cow/Calf Pair at the National Junior Angus Show, the 2015 American Royal Junior Show Grand Champion Female, the 2015 Res. Grand Champion Female of the Ohio State Fair and Early Spring Heifer Calf Champion of the Atlantic National ROV Angus Show.