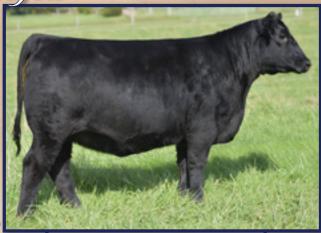

• SELLING HALF INTEREST

lo

.... DAMERON Northern Miss 0109 .... Dam of Lots 1-5.

:....DDA The 2015 Grand Champion Bred & Owned Female and full sister to Lots 1 and 2.

- These flush sisters by Select Sires AI sire, SAC Conversation, stem back to the featured Dameron Northern Miss 0109 who is the National Junior Angus Show Grand Champion and the 2012 National Western Stock Show Grand Champion and a featured donor female in the Dameron and Double Diamond programs who has produced numerous top sellers and past champions.
- Dam is a full sister to the \$306,000 Triple Crown Winner, Dameron First Class, and an array of other past top-selling females including the \$137,000 Lot 1 female of the 2014 annual production sale going to the Harsh Family who went on to be the 2016 Res. Grand Champion Cow/Calf Pair at the National Junior Angus Show, the 2015 American Royal Junior Show Grand Champion Female, the 2015 Res. Grand Champion Female of the Ohio State Fair and Early Spring Heifer Calf Champion of the Atlantic National ROV Angus Show.