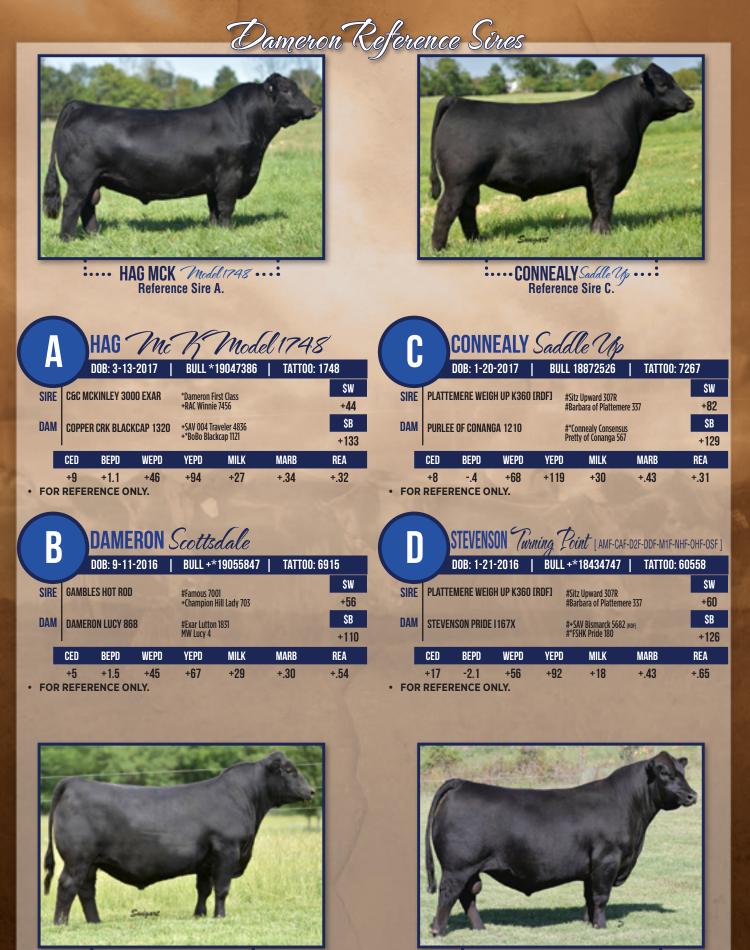

|      |            |                    |                                                   |              |                                                                      |                       |                    |      |            |                     | popula<br>Northe<br>First C<br>Dam w<br>Grand D<br>Stock S<br>income<br>and Do<br>DDA N<br>2015 G<br>at the<br>Champ<br>DDA N<br>high-se<br>progra<br>champ<br>Show a<br>Female<br>Matterr<br>Northe<br>family | ar Silveira<br>ern Miss C<br>lass.<br>vas the 20<br>Champio<br>Show Gra<br>e-produciouble Dia<br>loorthern N<br>rand Cha<br>National.<br>bion Bred<br>C and the<br>Dion Fern<br>loorthern N<br>elling fern<br>m and we<br>bion at the<br>and the 2<br>e at the M<br>bial sisters<br>ern Miss 4<br>of Illinois 4 | s Style 930<br>1109 and fu<br>011 Nationa<br>n, the 2012<br>ind Champ<br>ing female<br>mond prog<br>4 iss 1343, a<br>mpion Bre<br>Junior Ang<br>& Owned<br>2015 Illino<br>ale. Anothe<br>4 iss 1344, t<br>hale in the<br>ent on to b<br>e 2015 Nati<br>014 Suprer<br>lichigan W<br>include th | i full sister,<br>d & Ownec<br>jus Show, R<br>Female at t<br>is State Fai<br>state Fai<br>state Fai<br>state Fai<br>bouble Dia<br>e a divisior<br>ional Weste<br>me Champi<br>inter Classi<br>e \$50,000<br>to the Scha<br>40,000 sel | Dameron<br>Dameron<br>Dameron<br>gus Show<br>Vestern<br>e top<br>meron<br>was the<br>Female<br>tes. Grand<br>the 2015<br>r G |
|------|------------|--------------------|---------------------------------------------------|--------------|----------------------------------------------------------------------|-----------------------|--------------------|------|------------|---------------------|----------------------------------------------------------------------------------------------------------------------------------------------------------------------------------------------------------------|-----------------------------------------------------------------------------------------------------------------------------------------------------------------------------------------------------------------------------------------------------------------------------------------------------------------|-----------------------------------------------------------------------------------------------------------------------------------------------------------------------------------------------------------------------------------------------------------------------------------------------|---------------------------------------------------------------------------------------------------------------------------------------------------------------------------------------------------------------------------------------|-----------------------------------------------------------------------------------------------------------------------------------------------------------------------------------------------------------------------------------------------------------------------------------------------------------------------------------------------------------------------------------------------------------------------------------------------------------------------------------------------------------------------------------------------------------------------------------------------------------------------------------------------------------------------------------------------------------------------------------------------------------------------------------------------------------------------------------------------------------------------------------------------------------------------------------------------------------------------------------------------------------------------------------------------------------------------------------------------------------------------------------------------------------------------------------------------------------------------------------------------------------------------------------------------------------------------------------------------------------------------------------------------------------------------------------------------------------------------------------------------------------------------------------------------------------------------------------------------------------------------------------------------------------------------------------------------------------------------------------------------------------------------------------------------------------------------------------------------------------------------------------------------------------------------------------------------------------------------------------------------------------------------------------------------------------------------------------------------------------------------------------------------------------------------------------------------------------------------------------------------------------------------------------------------------------------------------------------------------------------------------------------------------------------------------------------------------------------------------------------------------------------------------------------------------------------------------------------------------------------------------------------------------------------------------------------------------------------------------------------------------------------------------------------------------------------------------------------------------------------------------------|
| ot.  | :.         | •• DAN             | <b>MERON</b>                                      |              | orther<br>the sells as                                               |                       | Niss 947           | lot_ |            |                     |                                                                                                                                                                                                                |                                                                                                                                                                                                                                                                                                                 |                                                                                                                                                                                                                                                                                               |                                                                                                                                                                                                                                       |                                                                                                                                                                                                                                                                                                                                                                                                                                                                                                                                                                                                                                                                                                                                                                                                                                                                                                                                                                                                                                                                                                                                                                                                                                                                                                                                                                                                                                                                                                                                                                                                                                                                                                                                                                                                                                                                                                                                                                                                                                                                                                                                                                                                                                                                                                                                                                                                                                                                                                                                                                                                                                                                                                                                                                                                                                                                                   |
| 1    |            | DAME<br>Dob: 3-5-2 |                                                   |              | rthern<br>19543866                                                   |                       | os 947<br>10: 947  | 2    |            | DAME                |                                                                                                                                                                                                                |                                                                                                                                                                                                                                                                                                                 | r <i>thern</i><br>19543868                                                                                                                                                                                                                                                                    | Miss<br>TATTO                                                                                                                                                                                                                         | 5 <i>950</i><br>): 950                                                                                                                                                                                                                                                                                                                                                                                                                                                                                                                                                                                                                                                                                                                                                                                                                                                                                                                                                                                                                                                                                                                                                                                                                                                                                                                                                                                                                                                                                                                                                                                                                                                                                                                                                                                                                                                                                                                                                                                                                                                                                                                                                                                                                                                                                                                                                                                                                                                                                                                                                                                                                                                                                                                                                                                                                                                            |
| SIRE | SILVEI     | RAS STYLE 9        | les Hot Rod<br><b>303</b><br>iras Elba 2520       | 1×           | #Famous 7001<br>+Champion Hill<br>#*Twin Valley P<br>DAR Fiba 55     |                       | RDF]               | SIRE | SILVE      | <b>IRAS STYLE 9</b> | oles Hot Rod<br>1 <b>303</b><br>eiras Elba 2520                                                                                                                                                                | 2                                                                                                                                                                                                                                                                                                               | #Famous 700<br>+Champion H<br>#*Twin Valley<br>DAR Flba 55                                                                                                                                                                                                                                    |                                                                                                                                                                                                                                       | FI SW                                                                                                                                                                                                                                                                                                                                                                                                                                                                                                                                                                                                                                                                                                                                                                                                                                                                                                                                                                                                                                                                                                                                                                                                                                                                                                                                                                                                                                                                                                                                                                                                                                                                                                                                                                                                                                                                                                                                                                                                                                                                                                                                                                                                                                                                                                                                                                                                                                                                                                                                                                                                                                                                                                                                                                                                                                                                             |
| DAM  | DAMER      | ION NORTHE         | S First Rate S90<br>RN MISS 010<br>ron Northern M | )9           | #Exar Lutton 18<br>Rafter S Blackca<br>+Dameron PVF<br>#+Dameron Mis | ap P909<br>Raptor 702 | +42<br>\$B<br>+121 | DAM  | DAME       | RON NORTHE          | IS First Rate S9<br><b>RN MISS O 1</b><br>eron Northern I                                                                                                                                                      | 09                                                                                                                                                                                                                                                                                                              | #Exar Lutton<br>Rafter S Black<br>+Dameron PV<br>#+Dameron M                                                                                                                                                                                                                                  | kcap P909<br>/F Raptor 702                                                                                                                                                                                                            | +42<br>\$B<br>+121                                                                                                                                                                                                                                                                                                                                                                                                                                                                                                                                                                                                                                                                                                                                                                                                                                                                                                                                                                                                                                                                                                                                                                                                                                                                                                                                                                                                                                                                                                                                                                                                                                                                                                                                                                                                                                                                                                                                                                                                                                                                                                                                                                                                                                                                                                                                                                                                                                                                                                                                                                                                                                                                                                                                                                                                                                                                |
|      | CED<br>I+3 | BEPD<br>I+3.4      | WEPD<br>I+56                                      | YEPD<br>1+94 | MILK<br>I+18                                                         | MARB<br>I+.50         | REA<br>1+.20       |      | CED<br> +3 | BEPD<br>I+3.4       | WEPD<br>I+56                                                                                                                                                                                                   | YEPD<br>I+94                                                                                                                                                                                                                                                                                                    | MILK<br>I+18                                                                                                                                                                                                                                                                                  | MARB<br>I+.50                                                                                                                                                                                                                         | REA<br>1+.20                                                                                                                                                                                                                                                                                                                                                                                                                                                                                                                                                                                                                                                                                                                                                                                                                                                                                                                                                                                                                                                                                                                                                                                                                                                                                                                                                                                                                                                                                                                                                                                                                                                                                                                                                                                                                                                                                                                                                                                                                                                                                                                                                                                                                                                                                                                                                                                                                                                                                                                                                                                                                                                                                                                                                                                                                                                                      |