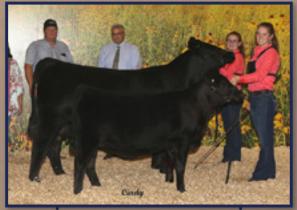

• SELLING HALF INTEREST

lo

.... DAMERON Northern Miss 0109 .... Dam of Lots 1-5.

:....DDA The 2015 Grand Champion Bred & Owned Female and full sister to Lots 1 and 2.

- These flush sisters by Select Sires AI sire, SAC Conversation, stem back to the featured Dameron Northern Miss 0109 who is the National Junior Angus Show Grand Champion and the 2012 National Western Stock Show Grand Champion and a featured donor female in the Dameron and Double Diamond programs who has produced numerous top sellers and past champions.
- Dam is a full sister to the \$306,000 Triple Crown Winner, Dameron First Class, and an array of other past top-selling females including the \$137,000 Lot 1 female of the 2014 annual production sale going to the Harsh Family who went on to be the 2016 Res. Grand Champion Cow/Calf Pair at the National Junior Angus Show, the 2015 American Royal Junior Show Grand Champion Female, the 2015 Res. Grand Champion Female of the Ohio State Fair and Early Spring Heifer Calf Champion of the Atlantic National ROV Angus Show.