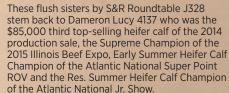

• SELLING HALF INTEREST

lo

.... DAMERON Northern Miss 0109 .... Dam of Lots 1-5.

:....DDA The 2015 Grand Champion Bred & Owned Female and full sister to Lots 1 and 2.

- These flush sisters by Select Sires AI sire, SAC Conversation, stem back to the featured Dameron Northern Miss 0109 who is the National Junior Angus Show Grand Champion and the 2012 National Western Stock Show Grand Champion and a featured donor female in the Dameron and Double Diamond programs who has produced numerous top sellers and past champions.
- Dam is a full sister to the \$306,000 Triple Crown Winner, Dameron First Class, and an array of other past top-selling females including the \$137,000 Lot 1 female of the 2014 annual production sale going to the Harsh Family who went on to be the 2016 Res. Grand Champion Cow/Calf Pair at the National Junior Angus Show, the 2015 American Royal Junior Show Grand Champion Female, the 2015 Res. Grand Champion Female of the Ohio State Fair and Early Spring Heifer Calf Champion of the Atlantic National ROV Angus Show.