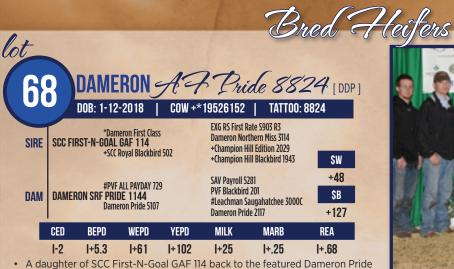

|

Junior Champion at the 2017 Wisconsin State Fair and Res. Late Jr. Champion of the 2017 Illinois State Field Day and another sister was the \$80,000 Dameron Lucy 5119 while another full sister was the \$85,000 Dameron Lucy 4137, who was the third top-selling heifer calf of the 2014 fall sale.
 Bred to calve January 24, 2020 to STEVENSON TURNING POINT. Exposed to Dameron Scottsdale from June 21, 2019 through September 13, 2019. Examined safe.





5107, who is a many-time champion and a daughter of the ten-time All-

lot\_

lot

American Sire of the Year and Pathfinder Sire, Leachman Saugahatchee 3000C. This female ranks in the top 25% of the breed for weaning, and top 35% for



····· DAMERON SRA Bride 1144 ···· Dam of Lot 68.

yearling. Bred to calve January 24, 2020 to STEVENSON TURNING POINT. Exposed to Dameron Scottsdale from June 21, 2019 through September 13, 2019. Examined safe to AI date.

| 69   | 3                                                                                     | DAME<br>DOB: 1-17  |                                                   |      | Prover<br>*19530560                                                   | n Queen<br>  TATTOO:  |       |
|------|-------------------------------------------------