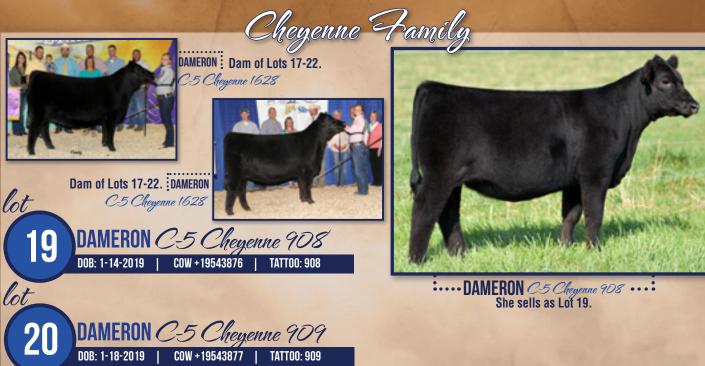

• SELLING HALF INTEREST

lo

.... DAMERON Northern Miss 0109 .... Dam of Lots 1-5.

:....DDA The 2015 Grand Champion Bred & Owned Female and full sister to Lots 1 and 2.

- These flush sisters by Select Sires AI sire, SAC Conversation, stem back to the featured Dameron Northern Miss 0109 who is the National Junior Angus Show Grand Champion and the 2012 National Western Stock Show Grand Champion and a featured donor female in the Dameron and Double Diamond programs who has produced numerous top sellers and past champions.
- Dam is a full sister to the \$306,000 Triple Crown Winner, Dameron First Class, and an array of other past top-selling females including the \$137,000 Lot 1 female of the 2014 annual production sale going to the Harsh Family who went on to be the 2016 Res. Grand Champion Cow/Calf Pair at the National Junior Angus Show, the 2015 American Royal Junior Show Grand Champion Female, the 2015 Res. Grand Champion Female of the Ohio State Fair and Early Spring Heifer Calf Champion of the Atlantic National ROV Angus Show.