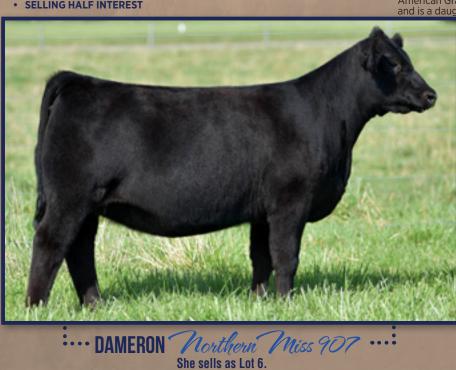

• SELLING HALF INTEREST

lo

.... DAMERON Northern Miss 0109 .... Dam of Lots 1-5.

:....DDA The 2015 Grand Champion Bred & Owned Female and full sister to Lots 1 and 2.

- These flush sisters by Select Sires AI sire, SAC Conversation, stem back to the featured Dameron Northern Miss 0109 who is the National Junior Angus Show Grand Champion and the 2012 National Western Stock Show Grand Champion and a featured donor female in the Dameron and Double Diamond programs who has produced numerous top sellers and past champions.
- Dam is a full sister to the \$306,000 Triple Crown Winner, Dameron First Class, and an array of other past top-selling females including the \$137,000 Lot 1 female of the 2014 annual production sale going to the Harsh Family who went on to be the 2016 Res. Grand Champion Cow/Calf Pair at the National Junior Angus Show, the 2015 American Royal Junior Show Grand Champion Female, the 2015 Res. Grand Champion Female of the Ohio State Fair and Early Spring Heifer Calf Champion of the Atlantic National ROV Angus Show.