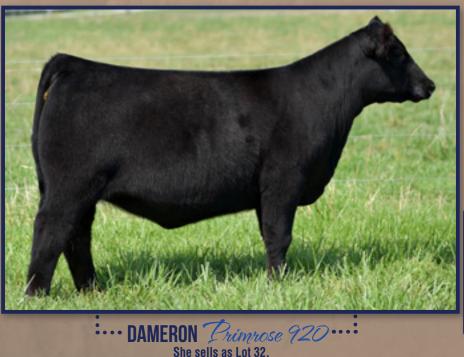

A daughter of the \$72,500 top-selling heifer calf through the 2013 production sale who was named the 2014 Res. Grand Champion Female of the Ulipais Reaf Expe

of the Illinois Beef Expo, a class winner at the National Junior Angus Show and Res. Intermediate Champion at the World Beef Expo, Dameron Lucy 3165.