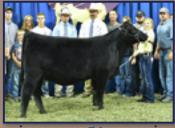

• SELLING HALF INTEREST

lo

.... DAMERON Northern Miss 0109 .... Dam of Lots 1-5.

:....DDA The 2015 Grand Champion Bred & Owned Female and full sister to Lots 1 and 2.

- These flush sisters by Select Sires AI sire, SAC Conversation, stem back to the featured Dameron Northern Miss 0109 who is the National Junior Angus Show Grand Champion and the 2012 National Western Stock Show Grand Champion and a featured donor female in the Dameron and Double Diamond programs who has produced numerous top sellers and past champions.
- Dam is a full sister to the \$306,000 Triple Crown Winner, Dameron First Class, and an array of other past top-selling females including the \$137,000 Lot 1 female of the 2014 annual production sale going to the Harsh Family who went on to be the 2016 Res. Grand Champion Cow/Calf Pair at the National Junior Angus Show, the 2015 American Royal Junior Show Grand Champion Female, the 2015 Res. Grand Champion Female of the Ohio State Fair and Early Spring Heifer Calf Champion of the Atlantic National ROV Angus Show.