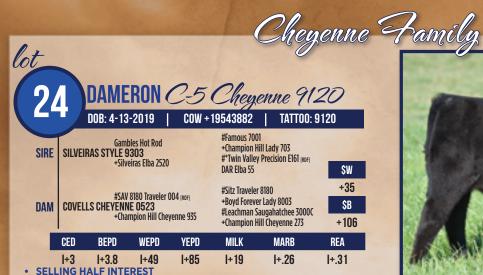

|      |            |                    |                                                   |              |                                                                      |                       |                    |      |            |                     | popula<br>Northe<br>First C<br>Dam w<br>Grand D<br>Stock S<br>income<br>and Do<br>DDA N<br>2015 G<br>at the<br>Champ<br>DDA N<br>high-se<br>progra<br>champ<br>Show a<br>Female<br>Matterr<br>Northe<br>family | ar Silveira<br>ern Miss C<br>lass.<br>vas the 20<br>Champio<br>Show Gra<br>e-produciouble Dia<br>loorthern N<br>rand Cha<br>National.<br>bion Bred<br>C and the<br>Dion Fern<br>loorthern N<br>elling fern<br>m and we<br>bion at the<br>and the 2<br>e at the M<br>bial sisters<br>ern Miss 4<br>of Illinois 4 | s Style 930<br>1109 and fu<br>011 Nationa<br>n, the 2012<br>ind Champ<br>ing female<br>mond prog<br>4 iss 1343, a<br>mpion Bre<br>Junior Ang<br>& Owned<br>2015 Illino<br>ale. Anothe<br>4 iss 1344, t<br>hale in the<br>ent on to b<br>e 2015 Nati<br>014 Suprer<br>lichigan W<br>include th | i full sister,<br>d & Ownec<br>jus Show, R<br>Female at t<br>is State Fai<br>state Fai<br>state Fai<br>state Fai<br>bouble Dia<br>e a divisior<br>ional Weste<br>me Champi<br>inter Classi<br>e \$50,000<br>to the Scha<br>40,000 sel | Dameron<br>Dameron<br>Dameron<br>gus Show<br>Vestern<br>e top<br>meron<br>was the<br>Female<br>tes. Grand<br>the 2015<br>r G |
|------|------------|--------------------|---------------------------------------------------|--------------|----------------------------------------------------------------------|-----------------------|--------------------|------|------------|---------------------|----------------------------------------------------------------------------------------------------------------------------------------------------------------------------------------------------------------|-----------------------------------------------------------------------------------------------------------------------------------------------------------------------------------------------------------------------------------------------------------------------------------------------------------------|-----------------------------------------------------------------------------------------------------------------------------------------------------------------------------------------------------------------------------------------------------------------------------------------------|---------------------------------------------------------------------------------------------------------------------------------------------------------------------------------------------------------------------------------------|-----------------------------------------------------------------------------------------------------------------------------------------------------------------------------------------------------------------------------------------------------------------------------------------------------------------------------------------------------------------------------------------------------------------------------------------------------------------------------------------------------------------------------------------------------------------------------------------------------------------------------------------------------------------------------------------------------------------------------------------------------------------------------------------------------------------------------------------------------------------------------------------------------------------------------------------------------------------------------------------------------------------------------------------------------------------------------------------------------------------------------------------------------------------------------------------------------------------------------------------------------------------------------------------------------------------------------------------------------------------------------------------------------------------------------------------------------------------------------------------------------------------------------------------------------------------------------------------------------------------------------------------------------------------------------------------------------------------------------------------------------------------------------------------------------------------------------------------------------------------------------------------------------------------------------------------------------------------------------------------------------------------------------------------------------------------------------------------------------------------------------------------------------------------------------------------------------------------------------------------------------------------------------------------------------------------------------------------------------------------------------------------------------------------------------------------------------------------------------------------------------------------------------------------------------------------------------------------------------------------------------------------------------------------------------------------------------------------------------------------------------------------------------------------------------------------------------------------------------------------------------------|
| ot.  | :.         | •• DAN             | <b>MERON</b>                                      |              | orther<br>the sells as                                               |                       | Niss 947           | lot_ |            |                     |                                                                                                                                                                                                                |                                                                                                                                                                                                                                                                                                                 |                                                                                                                                                                                                                                                                                               |                                                                                                                                                                                                                                       |                                                                                                                                                                                                                                                                                                                                                                                                                                                                                                                                                                                                                                                                                                                                                                                                                                                                                                                                                                                                                                                                                                                                                                                                                                                                                                                                                                                                                                                                                                                                                                                                                                                                                                                                                                                                                                                                                                                                                                                                                                                                                                                                                                                                                                                                                                                                                                                                                                                                                                                                                                                                                                                                                                                                                                                                                                                                                   |
| 1    |            | DAME<br>Dob: 3-5-2 |                                                   |              | rthern<br>19543866                                                   |                       | os 947<br>10: 947  | 2    |            | DAME                |                                                                                                                                                                                                                |                                                                                                                                                                                                                                                                                                                 | r <i>thern</i><br>19543868                                                                                                                                                                                                                                                                    | Miss<br>TATTO                                                                                                                                                                                                                         | 5 <i>950</i><br>): 950                                                                                                                                                                                                                                                                                                                                                                                                                                                                                                                                                                                                                                                                                                                                                                                                                                                                                                                                                                                                                                                                                                                                                                                                                                                                                                                                                                                                                                                                                                                                                                                                                                                                                                                                                                                                                                                                                                                                                                                                                                                                                                                                                                                                                                                                                                                                                                                                                                                                                                                                                                                                                                                                                                                                                                                                                                                            |
| SIRE | SILVEI     | RAS STYLE 9        | les Hot Rod<br><b>303</b><br>iras Elba 2520       | 1×           | #Famous 7001<br>+Champion Hill<br>#*Twin Valley P<br>DAR Fiba 55     |                       | RDF]               | SIRE | SILVE      | <b>IRAS STYLE 9</b> | oles Hot Rod<br>1 <b>303</b><br>eiras Elba 2520                                                                                                                                                                | 2                                                                                                                                                                                                                                                                                                               | #Famous 700<br>+Champion H<br>#*Twin Valley<br>DAR Flba 55                                                                                                                                                                                                                                    |                                                                                                                                                                                                                                       | FI SW                                                                                                                                                                                                                                                                                                                                                                                                                                                                                                                                                                                                                                                                                                                                                                                                                                                                                                                                                                                                                                                                                                                                                                                                                                                                                                                                                                                                                                                                                                                                                                                                                                                                                                                                                                                                                                                                                                                                                                                                                                                                                                                                                                                                                                                                                                                                                                                                                                                                                                                                                                                                                                                                                                                                                                                                                                                                             |
| DAM  | DAMER      | ION NORTHE         | S First Rate S90<br>RN MISS 010<br>ron Northern M | )9           | #Exar Lutton 18<br>Rafter S Blackca<br>+Dameron PVF<br>#+Dameron Mis | ap P909<br>Raptor 702 | +42<br>\$B<br>+121 | DAM  | DAME       | RON NORTHE          | IS First Rate S9<br><b>RN MISS O 1</b><br>eron Northern I                                                                                                                                                      | 09                                                                                                                                                                                                                                                                                                              | #Exar Lutton<br>Rafter S Black<br>+Dameron PV<br>#+Dameron M                                                                                                                                                                                                                                  | kcap P909<br>/F Raptor 702                                                                                                                                                                                                            | +42<br>\$B<br>+121                                                                                                                                                                                                                                                                                                                                                                                                                                                                                                                                                                                                                                                                                                                                                                                                                                                                                                                                                                                                                                                                                                                                                                                                                                                                                                                                                                                                                                                                                                                                                                                                                                                                                                                                                                                                                                                                                                                                                                                                                                                                                                                                                                                                                                                                                                                                                                                                                                                                                                                                                                                                                                                                                                                                                                                                                                                                |
|      | CED<br>I+3 | BEPD<br>I+3.4      | WEPD<br>I+56                                      | YEPD<br>1+94 | MILK<br>I+18                                                         | MARB<br>I+.50         | REA<br>1+.20       |      | CED<br> +3 | BEPD<br>I+3.4       | WEPD<br>I+56                                                                                                                                                                                                   | YEPD<br>I+94                                                                                                                                                                                                                                                                                                    | MILK<br>I+18                                                                                                                                                                                                                                                                                  | MARB<br>I+.50                                                                                                                                                                                                                         | REA<br>1+.20                                                                                                                                                                                                                                                                                                                                                                                                                                                                                                                                                                                                                                                                                                                                                                                                                                                                                                                                                                                                                                                                                                                                                                                                                                                                                                                                                                                                                                                                                                                                                                                                                                                                                                                                                                                                                                                                                                                                                                                                                                                                                                                                                                                                                                                                                                                                                                                                                                                                                                                                                                                                                                                                                                                                                                                                                                                                      |