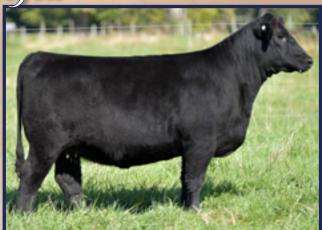

• SELLING HALF INTEREST

lo

.... DAMERON Northern Miss 0109 .... Dam of Lots 1-5.

:....DDA The 2015 Grand Champion Bred & Owned Female and full sister to Lots 1 and 2.

- These flush sisters by Select Sires AI sire, SAC Conversation, stem back to the featured Dameron Northern Miss 0109 who is the National Junior Angus Show Grand Champion and the 2012 National Western Stock Show Grand Champion and a featured donor female in the Dameron and Double Diamond programs who has produced numerous top sellers and past champions.
- Dam is a full sister to the \$306,000 Triple Crown Winner, Dameron First Class, and an array of other past top-selling females including the \$137,000 Lot 1 female of the 2014 annual production sale going to the Harsh Family who went on to be the 2016 Res. Grand Champion Cow/Calf Pair at the National Junior Angus Show, the 2015 American Royal Junior Show Grand Champion Female, the 2015 Res. Grand Champion Female of the Ohio State Fair and Early Spring Heifer Calf Champion of the Atlantic National ROV Angus Show.