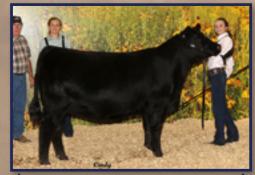

• SELLING HALF INTEREST

lo

.... DAMERON Northern Miss 0109 .... Dam of Lots 1-5.

:....DDA The 2015 Grand Champion Bred & Owned Female and full sister to Lots 1 and 2.

- These flush sisters by Select Sires AI sire, SAC Conversation, stem back to the featured Dameron Northern Miss 0109 who is the National Junior Angus Show Grand Champion and the 2012 National Western Stock Show Grand Champion and a featured donor female in the Dameron and Double Diamond programs who has produced numerous top sellers and past champions.
- Dam is a full sister to the \$306,000 Triple Crown Winner, Dameron First Class, and an array of other past top-selling females including the \$137,000 Lot 1 female of the 2014 annual production sale going to the Harsh Family who went on to be the 2016 Res. Grand Champion Cow/Calf Pair at the National Junior Angus Show, the 2015 American Royal Junior Show Grand Champion Female, the 2015 Res. Grand Champion Female of the Ohio State Fair and Early Spring Heifer Calf Champion of the Atlantic National ROV Angus Show.