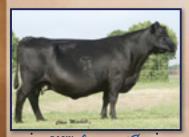

• SELLING HALF INTEREST

lo

.... DAMERON Northern Miss 0109 .... Dam of Lots 1-5.

:....DDA The 2015 Grand Champion Bred & Owned Female and full sister to Lots 1 and 2.

- These flush sisters by Select Sires AI sire, SAC Conversation, stem back to the featured Dameron Northern Miss 0109 who is the National Junior Angus Show Grand Champion and the 2012 National Western Stock Show Grand Champion and a featured donor female in the Dameron and Double Diamond programs who has produced numerous top sellers and past champions.
- Dam is a full sister to the \$306,000 Triple Crown Winner, Dameron First Class, and an array of other past top-selling females including the \$137,000 Lot 1 female of the 2014 annual production sale going to the Harsh Family who went on to be the 2016 Res. Grand Champion Cow/Calf Pair at the National Junior Angus Show, the 2015 American Royal Junior Show Grand Champion Female, the 2015 Res. Grand Champion Female of the Ohio State Fair and Early Spring Heifer Calf Champion of the Atlantic National ROV Angus Show.