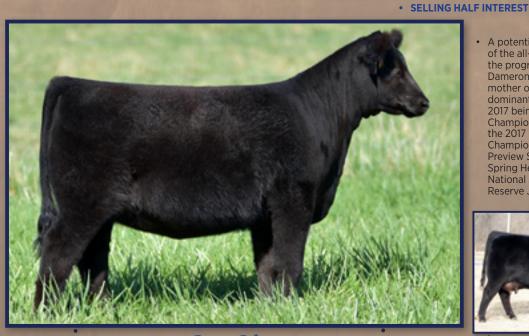

• SELLING HALF INTEREST

lo

.... DAMERON Northern Miss 0109 .... Dam of Lots 1-5.

:....DDA The 2015 Grand Champion Bred & Owned Female and full sister to Lots 1 and 2.

- These flush sisters by Select Sires AI sire, SAC Conversation, stem back to the featured Dameron Northern Miss 0109 who is the National Junior Angus Show Grand Champion and the 2012 National Western Stock Show Grand Champion and a featured donor female in the Dameron and Double Diamond programs who has produced numerous top sellers and past champions.
- Dam is a full sister to the \$306,000 Triple Crown Winner, Dameron First Class, and an array of other past top-selling females including the \$137,000 Lot 1 female of the 2014 annual production sale going to the Harsh Family who went on to be the 2016 Res. Grand Champion Cow/Calf Pair at the National Junior Angus Show, the 2015 American Royal Junior Show Grand Champion Female, the 2015 Res. Grand Champion Female of the Ohio State Fair and Early Spring Heifer Calf Champion of the Atlantic National ROV Angus Show.