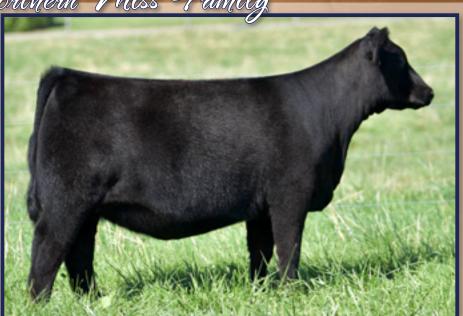

···· DAMERON Bardot

···· DAMERON Lucy 868 ····

- DAMERON Northern Miss 0109

···· DAMERON Barbara 765 ····

-DAMERON C-5 Northern Miss 1406 -

|         | - 1    |
|---------|--------|
| Dameron | Tengus |
|         |        |

• SELLING HALF INTEREST

lo

.... DAMERON Northern Miss 0109 .... Dam of Lots 1-5.

:....DDA The 2015 Grand Champion Bred & Owned Female and full sister to Lots 1 and 2.

- These flush sisters by Select Sires AI sire, SAC Conversation, stem back to the featured Dameron Northern Miss 0109 who is the National Junior Angus Show Grand Champion and the 2012 National Western Stock Show Grand Champion and a featured donor female in the Dameron and Double Diamond programs who has produced numerous top sellers and past champions.
- Dam is a full sister to the \$306,000 Triple Crown Winner, Dameron First Class, and an array of other past top-selling females including the \$137,000 Lot 1 female of the 2014 annual production sale going to the Harsh Family who went on to be the 2016 Res. Grand Champion Cow/Calf Pair at the National Junior Angus Show, the 2015 American Royal Junior Show Grand Champion Female, the 2015 Res. Grand Champion Female of the Ohio State Fair and Early Spring Heifer Calf Champion of the Atlantic National ROV Angus Show.