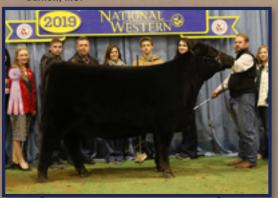

|      |            |                    |                                                   |              |                                                                      |                       |                    |      |            |                     | popula<br>Northe<br>First C<br>Dam w<br>Grand D<br>Stock S<br>income<br>and Do<br>DDA N<br>2015 G<br>at the<br>Champ<br>DDA N<br>high-se<br>progra<br>champ<br>Show a<br>Female<br>Matterr<br>Northe<br>family | ar Silveira<br>ern Miss C<br>lass.<br>vas the 20<br>Champio<br>Show Gra<br>e-produciouble Dia<br>loorthern N<br>rand Cha<br>National.<br>bion Bred<br>C and the<br>Dion Fern<br>loorthern N<br>elling fern<br>m and we<br>bion at the<br>and the 2<br>e at the M<br>bial sisters<br>ern Miss 4<br>of Illinois 4 | s Style 930<br>1109 and fu<br>011 Nationa<br>n, the 2012<br>ind Champ<br>ing female<br>mond prog<br>4 iss 1343, a<br>mpion Bre<br>Junior Ang<br>& Owned<br>2015 Illino<br>ale. Anothe<br>4 iss 1344, t<br>hale in the<br>ent on to b<br>e 2015 Nati<br>014 Suprer<br>lichigan W<br>include th | i full sister,<br>d & Ownec<br>jus Show, R<br>Female at t<br>is State Fai<br>state Fai<br>state Fai<br>state Fai<br>bouble Dia<br>e a divisior<br>ional Weste<br>me Champi<br>inter Classi<br>e \$50,000<br>to the Scha<br>40,000 sel | Dameron<br>Dameron<br>Dameron<br>gus Show<br>Vestern<br>e top<br>meron<br>was the<br>Female<br>tes. Grand<br>the 2015<br>r G |
|------|------------|--------------------|---------------------------------------------------|--------------|----------------------------------------------------------------------|-----------------------|--------------------|------|------------|---------------------|----------------------------------------------------------------------------------------------------------------------------------------------------------------------------------------------------------------|-----------------------------------------------------------------------------------------------------------------------------------------------------------------------------------------------------------------------------------------------------------------------------------------------------------------|-----------------------------------------------------------------------------------------------------------------------------------------------------------------------------------------------------------------------------------------------------------------------------------------------|---------------------------------------------------------------------------------------------------------------------------------------------------------------------------------------------------------------------------------------|-----------------------------------------------------------------------------------------------------------------------------------------------------------------------------------------------------------------------------------------------------------------------------------------------------------------------------------------------------------------------------------------------------------------------------------------------------------------------------------------------------------------------------------------------------------------------------------------------------------------------------------------------------------------------------------------------------------------------------------------------------------------------------------------------------------------------------------------------------------------------------------------------------------------------------------------------------------------------------------------------------------------------------------------------------------------------------------------------------------------------------------------------------------------------------------------------------------------------------------------------------------------------------------------------------------------------------------------------------------------------------------------------------------------------------------------------------------------------------------------------------------------------------------------------------------------------------------------------------------------------------------------------------------------------------------------------------------------------------------------------------------------------------------------------------------------------------------------------------------------------------------------------------------------------------------------------------------------------------------------------------------------------------------------------------------------------------------------------------------------------------------------------------------------------------------------------------------------------------------------------------------------------------------------------------------------------------------------------------------------------------------------------------------------------------------------------------------------------------------------------------------------------------------------------------------------------------------------------------------------------------------------------------------------------------------------------------------------------------------------------------------------------------------------------------------------------------------------------------------------------------------|
| ot.  | :.         | •• DAN             | <b>MERON</b>                                      |              | orther<br>the sells as                                               |                       | Niss 947           | lot_ |            |                     |                                                                                                                                                                                                                |                                                                                                                                                                                                                                                                                                                 |                                                                                                                                                                                                                                                                                               |                                                                                                                                                                                                                                       |                                                                                                                                                                                                                                                                                                                                                                                                                                                                                                                                                                                                                                                                                                                                                                                                                                                                                                                                                                                                                                                                                                                                                                                                                                                                                                                                                                                                                                                                                                                                                                                                                                                                                                                                                                                                                                                                                                                                                                                                                                                                                                                                                                                                                                                                                                                                                                                                                                                                                                                                                                                                                                                                                                                                                                                                                                                                                   |
| 1    |            | DAME<br>Dob: 3-5-2 |                                                   |              | rthern<br>19543866                                                   |                       | os 947<br>10: 947  | 2    |            | DAME                |                                                                                                                                                                                                                |                                                                                                                                                                                                                                                                                                                 | r <i>thern</i><br>19543868                                                                                                                                                                                                                                                                    | Miss<br>TATTO                                                                                                                                                                                                                         | 5 <i>950</i><br>): 950                                                                                                                                                                                                                                                                                                                                                                                                                                                                                                                                                                                                                                                                                                                                                                                                                                                                                                                                                                                                                                                                                                                                                                                                                                                                                                                                                                                                                                                                                                                                                                                                                                                                                                                                                                                                                                                                                                                                                                                                                                                                                                                                                                                                                                                                                                                                                                                                                                                                                                                                                                                                                                                                                                                                                                                                                                                            |
| SIRE | SILVEI     | RAS STYLE 9        | les Hot Rod<br><b>303</b><br>iras Elba 2520       | 1×           | #Famous 7001<br>+Champion Hill<br>#*Twin Valley P<br>DAR Fiba 55     |                       | RDF]               | SIRE | SILVE      | <b>IRAS STYLE 9</b> | oles Hot Rod<br>1 <b>303</b><br>eiras Elba 2520                                                                                                                                                                | 2                                                                                                                                                                                                                                                                                                               | #Famous 700<br>+Champion H<br>#*Twin Valley<br>DAR Flba 55                                                                                                                                                                                                                                    |                                                                                                                                                                                                                                       | FI SW                                                                                                                                                                                                                                                                                                                                                                                                                                                                                                                                                                                                                                                                                                                                                                                                                                                                                                                                                                                                                                                                                                                                                                                                                                                                                                                                                                                                                                                                                                                                                                                                                                                                                                                                                                                                                                                                                                                                                                                                                                                                                                                                                                                                                                                                                                                                                                                                                                                                                                                                                                                                                                                                                                                                                                                                                                                                             |
| DAM  | DAMER      | ION NORTHE         | S First Rate S90<br>RN MISS 010<br>ron Northern M | )9           | #Exar Lutton 18<br>Rafter S Blackca<br>+Dameron PVF<br>#+Dameron Mis | ap P909<br>Raptor 702 | +42<br>\$B<br>+121 | DAM  | DAME       | RON NORTHE          | IS First Rate S9<br><b>RN MISS O 1</b><br>eron Northern I                                                                                                                                                      | 09                                                                                                                                                                                                                                                                                                              | #Exar Lutton<br>Rafter S Black<br>+Dameron PV<br>#+Dameron M                                                                                                                                                                                                                                  | kcap P909<br>/F Raptor 702                                                                                                                                                                                                            | +42<br>\$B<br>+121                                                                                                                                                                                                                                                                                                                                                                                                                                                                                                                                                                                                                                                                                                                                                                                                                                                                                                                                                                                                                                                                                                                                                                                                                                                                                                                                                                                                                                                                                                                                                                                                                                                                                                                                                                                                                                                                                                                                                                                                                                                                                                                                                                                                                                                                                                                                                                                                                                                                                                                                                                                                                                                                                                                                                                                                                                                                |
|      | CED<br>I+3 | BEPD<br>I+3.4      | WEPD<br>I+56                                      | YEPD<br>1+94 | MILK<br>I+18                                                         | MARB<br>I+.50         | REA<br>1+.20       |      | CED<br> +3 | BEPD<br>I+3.4       | WEPD<br>I+56                                                                                                                                                                                                   | YEPD<br>I+94                                                                                                                                                                                                                                                                                                    | MILK<br>I+18                                                                                                                                                                                                                                                                                  | MARB<br>I+.50                                                                                                                                                                                                                         | REA<br>1+.20                                                                                                                                                                                                                                                                                                                                                                                                                                                                                                                                                                                                                                                                                                                                                                                                                                                                                                                                                                                                                                                                                                                                                                                                                                                                                                                                                                                                                                                                                                                                                                                                                                                                                                                                                                                                                                                                                                                                                                                                                                                                                                                                                                                                                                                                                                                                                                                                                                                                                                                                                                                                                                                                                                                                                                                                                                                                      |