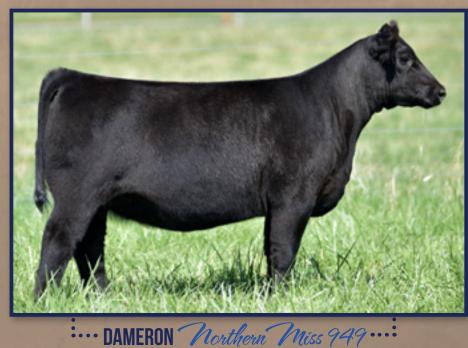

|      |            |                    |                                                   |              |                                                                      |                       |                    |      |            |                     | popula<br>Northe<br>First C<br>Dam w<br>Grand D<br>Stock S<br>income<br>and Do<br>DDA N<br>2015 G<br>at the<br>Champ<br>DDA N<br>high-se<br>progra<br>champ<br>Show a<br>Female<br>Matterr<br>Northe<br>family | ar Silveira<br>ern Miss C<br>lass.<br>vas the 20<br>Champio<br>Show Gra<br>e-produciouble Dia<br>loorthern N<br>rand Cha<br>National.<br>bion Bred<br>C and the<br>Dion Fern<br>loorthern N<br>elling fern<br>m and we<br>bion at the<br>and the 2<br>e at the M<br>bial sisters<br>ern Miss 4<br>of Illinois 4 | s Style 930<br>1109 and fu<br>011 Nationa<br>n, the 2012<br>ind Champ<br>ing female<br>mond prog<br>4 iss 1343, a<br>mpion Bre<br>Junior Ang<br>& Owned<br>2015 Illino<br>ale. Anothe<br>4 iss 1344, t<br>hale in the<br>ent on to b<br>e 2015 Nati<br>014 Suprer<br>lichigan W<br>include th | i full sister,<br>d & Ownec<br>jus Show, R<br>Female at t<br>is State Fai<br>state Fai<br>state Fai<br>state Fai<br>bouble Dia<br>e a divisior<br>ional Weste<br>me Champi<br>inter Classi<br>e \$50,000<br>to the Scha<br>40,000 sel | Dameron<br>Dameron<br>Dameron<br>gus Show<br>Vestern<br>e top<br>meron<br>was the<br>Female<br>tes. Grand<br>the 2015<br>r G |
|------|------------|--------------------|---------------------------------------------------|--------------|----------------------------------------------------------------------|-----------------------|--------------------|------|------------|---------------------|----------------------------------------------------------------------------------------------------------------------------------------------------------------------------------------------------------------|-----------------------------------------------------------------------------------------------------------------------------------------------------------------------------------------------------------------------------------------------------------------------------------------------------------------|-----------------------------------------------------------------------------------------------------------------------------------------------------------------------------------------------------------------------------------------------------------------------------------------------|---------------------------------------------------------------------------------------------------------------------------------------------------------------------------------------------------------------------------------------|-----------------------------------------------------------------------------------------------------------------------------------------------------------------------------------------------------------------------------------------------------------------------------------------------------------------------------------------------------------------------------------------------------------------------------------------------------------------------------------------------------------------------------------------------------------------------------------------------------------------------------------------------------------------------------------------------------------------------------------------------------------------------------------------------------------------------------------------------------------------------------------------------------------------------------------------------------------------------------------------------------------------------------------------------------------------------------------------------------------------------------------------------------------------------------------------------------------------------------------------------------------------------------------------------------------------------------------------------------------------------------------------------------------------------------------------------------------------------------------------------------------------------------------------------------------------------------------------------------------------------------------------------------------------------------------------------------------------------------------------------------------------------------------------------------------------------------------------------------------------------------------------------------------------------------------------------------------------------------------------------------------------------------------------------------------------------------------------------------------------------------------------------------------------------------------------------------------------------------------------------------------------------------------------------------------------------------------------------------------------------------------------------------------------------------------------------------------------------------------------------------------------------------------------------------------------------------------------------------------------------------------------------------------------------------------------------------------------------------------------------------------------------------------------------------------------------------------------------------------------------------------|
| ot.  | :.         | •• DAN             | <b>MERON</b>                                      |              | orther<br>the sells as                                               |                       | Niss 947           | lot_ |            |                     |                                                                                                                                                                                                                |                                                                                                                                                                                                                                                                                                                 |                                                                                                                                                                                                                                                                                               |                                                                                                                                                                                                                                       |                                                                                                                                                                                                                                                                                                                                                                                                                                                                                                                                                                                                                                                                                                                                                                                                                                                                                                                                                                                                                                                                                                                                                                                                                                                                                                                                                                                                                                                                                                                                                                                                                                                                                                                                                                                                                                                                                                                                                                                                                                                                                                                                                                                                                                                                                                                                                                                                                                                                                                                                                                                                                                                                                                                                                                                                                                                                                   |
| 1    |            | DAME<br>Dob: 3-5-2 |                                                   |              | rthern<br>19543866                                                   |                       | os 947<br>10: 947  | 2    |            | DAME                |                                                                                                                                                                                                                |                                                                                                                                                                                                                                                                                                                 | r <i>thern</i><br>19543868                                                                                                                                                                                                                                                                    | Miss<br>TATTO                                                                                                                                                                                                                         | 5 <i>950</i><br>): 950                                                                                                                                                                                                                                                                                                                                                                                                                                                                                                                                                                                                                                                                                                                                                                                                                                                                                                                                                                                                                                                                                                                                                                                                                                                                                                                                                                                                                                                                                                                                                                                                                                                                                                                                                                                                                                                                                                                                                                                                                                                                                                                                                                                                                                                                                                                                                                                                                                                                                                                                                                                                                                                                                                                                                                                                                                                            |
| SIRE | SILVEI     | RAS STYLE 9        | les Hot Rod<br><b>303</b><br>iras Elba 2520       | 1×           | #Famous 7001<br>+Champion Hill<br>#*Twin Valley P<br>DAR Fiba 55     |                       | RDF]               | SIRE | SILVE      | <b>IRAS STYLE 9</b> | oles Hot Rod<br>1 <b>303</b><br>eiras Elba 2520                                                                                                                                                                | 2                                                                                                                                                                                                                                                                                                               | #Famous 700<br>+Champion H<br>#*Twin Valley<br>DAR Flba 55                                                                                                                                                                                                                                    |                                                                                                                                                                                                                                       | FI SW                                                                                                                                                                                                                                                                                                                                                                                                                                                                                                                                                                                                                                                                                                                                                                                                                                                                                                                                                                                                                                                                                                                                                                                                                                                                                                                                                                                                                                                                                                                                                                                                                                                                                                                                                                                                                                                                                                                                                                                                                                                                                                                                                                                                                                                                                                                                                                                                                                                                                                                                                                                                                                                                                                                                                                                                                                                                             |
| DAM  | DAMER      | ION NORTHE         | S First Rate S90<br>RN MISS 010<br>ron Northern M | )9           | #Exar Lutton 18<br>Rafter S Blackca<br>+Dameron PVF<br>#+Dameron Mis | ap P909<br>Raptor 702 | +42<br>\$B<br>+121 | DAM  | DAME       | RON NORTHE          | IS First Rate S9<br><b>RN MISS O 1</b><br>eron Northern I                                                                                                                                                      | 09                                                                                                                                                                                                                                                                                                              | #Exar Lutton<br>Rafter S Black<br>+Dameron PV<br>#+Dameron M                                                                                                                                                                                                                                  | kcap P909<br>/F Raptor 702                                                                                                                                                                                                            | +42<br>\$B<br>+121                                                                                                                                                                                                                                                                                                                                                                                                                                                                                                                                                                                                                                                                                                                                                                                                                                                                                                                                                                                                                                                                                                                                                                                                                                                                                                                                                                                                                                                                                                                                                                                                                                                                                                                                                                                                                                                                                                                                                                                                                                                                                                                                                                                                                                                                                                                                                                                                                                                                                                                                                                                                                                                                                                                                                                                                                                                                |
|      | CED<br>I+3 | BEPD<br>I+3.4      | WEPD<br>I+56                                      | YEPD<br>1+94 | MILK<br>I+18                                                         | MARB<br>I+.50         | REA<br>1+.20       |      | CED<br> +3 | BEPD<br>I+3.4       | WEPD<br>I+56                                                                                                                                                                                                   | YEPD<br>I+94                                                                                                                                                                                                                                                                                                    | MILK<br>I+18                                                                                                                                                                                                                                                                                  | MARB<br>I+.50                                                                                                                                                                                                                         | REA<br>1+.20                                                                                                                                                                                                                                                                                                                                                                                                                                                                                                                                                                                                                                                                                                                                                                                                                                                                                                                                                                                                                                                                                                                                                                                                                                                                                                                                                                                                                                                                                                                                                                                                                                                                                                                                                                                                                                                                                                                                                                                                                                                                                                                                                                                                                                                                                                                                                                                                                                                                                                                                                                                                                                                                                                                                                                                                                                                                      |

Northern Miss 951 ···· ···· DAMERON She sells as Lot 3. lot lot DAMERON Northern Miss 951 DAMERON Northern Miss 949 3 Λ DOB: 3-10-2019 COW +19543869 TATT00: 951 COW +19543867 TATT00: 949 DOB: 3-9-2019 #+BT Crossover 758N #+BT Crossover 758N \*Silveiras Conversion 8064 SAC CONVERSATION [RDF] \*Silveiras Conversion 8064 SAC CONVERSATION [RDF] +EXG Saras Dream S609 R3 +EXG Saras Dream S609 R3 SIRE SIRE #+SAV 004 Predominant 4438 #+SAV 004 Predominant 4438 #\*Laflins Farrah 0252 #\*Laflins Farrah 0252 Laflins Farrah 7215 Laflins Farrah 7215 \$W \$W +54 +54 #Exar Lutton 1831 #Exar Lutton 1831 EXG RS First Rate S903 R3 EXG RS First Rate S903 R3 Rafter S Blackcap P909 Rafter S Blackcap P909 \$B \$Β **DAMERON NORTHERN MISS 0109 DAMERON NORTHERN MISS 0109** DAM DAM +Dameron PVF Raptor 702 +Dameron PVF Raptor 702 Dameron Northern Miss 3114 Dameron Northern Miss 3114 +130 #+Dameron Miss 550 #+Dameron Miss 550 +130REA CED BEPD WEPD YEPD MILK MARB REA CED BEPD YEPD MILK MARB WFPD 1+.45 I+0 I+2.8 I+57 I+100 I+24 I+.45 I+.63 I+0 I+2.8 I+57 I+100 I+24 I+.63 **SELLING HALF INTEREST** 