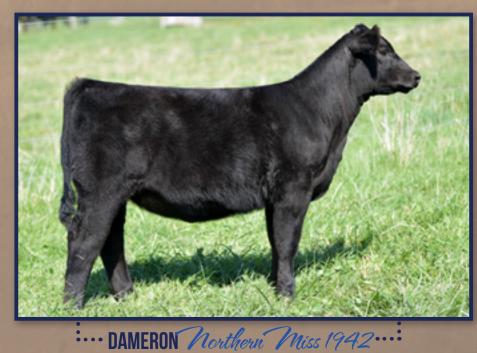

|      |            |                    |                                                   |              |                                                                      |                       |                    |      |            |                     | popula<br>Northe<br>First C<br>Dam w<br>Grand D<br>Stock S<br>income<br>and Do<br>DDA N<br>2015 G<br>at the<br>Champ<br>DDA N<br>high-se<br>progra<br>champ<br>Show a<br>Female<br>Matterr<br>Northe<br>family | ar Silveira<br>ern Miss C<br>lass.<br>vas the 20<br>Champio<br>Show Gra<br>e-produciouble Dia<br>loorthern N<br>rand Cha<br>National.<br>bion Bred<br>C and the<br>Dion Fern<br>loorthern N<br>elling fern<br>m and we<br>bion at the<br>and the 2<br>e at the M<br>bial sisters<br>ern Miss 4<br>of Illinois 4 | s Style 930<br>1109 and fu<br>011 Nationa<br>n, the 2012<br>ind Champ<br>ing female<br>mond prog<br>4 iss 1343, a<br>mpion Bre<br>Junior Ang<br>& Owned<br>2015 Illino<br>ale. Anothe<br>4 iss 1344, t<br>hale in the<br>ent on to b<br>e 2015 Nati<br>014 Suprer<br>lichigan W<br>include th | i full sister,<br>d & Ownec<br>jus Show, R<br>Female at t<br>is State Fai<br>state Fai<br>state Fai<br>state Fai<br>bouble Dia<br>e a divisior<br>ional Weste<br>me Champi<br>inter Classi<br>e \$50,000<br>to the Scha<br>40,000 sel | Dameron<br>Dameron<br>Dameron<br>gus Show<br>Vestern<br>e top<br>meron<br>was the<br>Female<br>tes. Grand<br>the 2015<br>r G |
|------|------------|--------------------|---------------------------------------------------|--------------|----------------------------------------------------------------------|-----------------------|--------------------|------|------------|---------------------|----------------------------------------------------------------------------------------------------------------------------------------------------------------------------------------------------------------|-----------------------------------------------------------------------------------------------------------------------------------------------------------------------------------------------------------------------------------------------------------------------------------------------------------------|-----------------------------------------------------------------------------------------------------------------------------------------------------------------------------------------------------------------------------------------------------------------------------------------------|---------------------------------------------------------------------------------------------------------------------------------------------------------------------------------------------------------------------------------------|-----------------------------------------------------------------------------------------------------------------------------------------------------------------------------------------------------------------------------------------------------------------------------------------------------------------------------------------------------------------------------------------------------------------------------------------------------------------------------------------------------------------------------------------------------------------------------------------------------------------------------------------------------------------------------------------------------------------------------------------------------------------------------------------------------------------------------------------------------------------------------------------------------------------------------------------------------------------------------------------------------------------------------------------------------------------------------------------------------------------------------------------------------------------------------------------------------------------------------------------------------------------------------------------------------------------------------------------------------------------------------------------------------------------------------------------------------------------------------------------------------------------------------------------------------------------------------------------------------------------------------------------------------------------------------------------------------------------------------------------------------------------------------------------------------------------------------------------------------------------------------------------------------------------------------------------------------------------------------------------------------------------------------------------------------------------------------------------------------------------------------------------------------------------------------------------------------------------------------------------------------------------------------------------------------------------------------------------------------------------------------------------------------------------------------------------------------------------------------------------------------------------------------------------------------------------------------------------------------------------------------------------------------------------------------------------------------------------------------------------------------------------------------------------------------------------------------------------------------------------------------------|
| ot.  | :.         | •• DAN             | <b>MERON</b>                                      |              | orther<br>the sells as                                               |                       | Niss 947           | lot_ |            |                     |                                                                                                                                                                                                                |                                                                                                                                                                                                                                                                                                                 |                                                                                                                                                                                                                                                                                               |                                                                                                                                                                                                                                       |                                                                                                                                                                                                                                                                                                                                                                                                                                                                                                                                                                                                                                                                                                                                                                                                                                                                                                                                                                                                                                                                                                                                                                                                                                                                                                                                                                                                                                                                                                                                                                                                                                                                                                                                                                                                                                                                                                                                                                                                                                                                                                                                                                                                                                                                                                                                                                                                                                                                                                                                                                                                                                                                                                                                                                                                                                                                                   |
| 1    |            | DAME<br>Dob: 3-5-2 |                                                   |              | rthern<br>19543866                                                   |                       | os 947<br>10: 947  | 2    |            | DAME                |                                                                                                                                                                                                                |                                                                                                                                                                                                                                                                                                                 | r <i>thern</i><br>19543868                                                                                                                                                                                                                                                                    | Miss<br>TATTO                                                                                                                                                                                                                         | 5 <i>950</i><br>): 950                                                                                                                                                                                                                                                                                                                                                                                                                                                                                                                                                                                                                                                                                                                                                                                                                                                                                                                                                                                                                                                                                                                                                                                                                                                                                                                                                                                                                                                                                                                                                                                                                                                                                                                                                                                                                                                                                                                                                                                                                                                                                                                                                                                                                                                                                                                                                                                                                                                                                                                                                                                                                                                                                                                                                                                                                                                            |
| SIRE | SILVEI     | RAS STYLE 9        | les Hot Rod<br><b>303</b><br>iras Elba 2520       | 1×           | #Famous 7001<br>+Champion Hill<br>#*Twin Valley P<br>DAR Fiba 55     |                       | RDF]               | SIRE | SILVE      | <b>IRAS STYLE 9</b> | oles Hot Rod<br>1 <b>303</b><br>eiras Elba 2520                                                                                                                                                                | 2                                                                                                                                                                                                                                                                                                               | #Famous 700<br>+Champion H<br>#*Twin Valley<br>DAR Flba 55                                                                                                                                                                                                                                    |                                                                                                                                                                                                                                       | FI SW                                                                                                                                                                                                                                                                                                                                                                                                                                                                                                                                                                                                                                                                                                                                                                                                                                                                                                                                                                                                                                                                                                                                                                                                                                                                                                                                                                                                                                                                                                                                                                                                                                                                                                                                                                                                                                                                                                                                                                                                                                                                                                                                                                                                                                                                                                                                                                                                                                                                                                                                                                                                                                                                                                                                                                                                                                                                             |
| DAM  | DAMER      | ION NORTHE         | S First Rate S90<br>RN MISS 010<br>ron Northern M | )9           | #Exar Lutton 18<br>Rafter S Blackca<br>+Dameron PVF<br>#+Dameron Mis | ap P909<br>Raptor 702 | +42<br>\$B<br>+121 | DAM  | DAME       | RON NORTHE          | IS First Rate S9<br><b>RN MISS O 1</b><br>eron Northern I                                                                                                                                                      | 09                                                                                                                                                                                                                                                                                                              | #Exar Lutton<br>Rafter S Black<br>+Dameron PV<br>#+Dameron M                                                                                                                                                                                                                                  | kcap P909<br>/F Raptor 702                                                                                                                                                                                                            | +42<br>\$B<br>+121                                                                                                                                                                                                                                                                                                                                                                                                                                                                                                                                                                                                                                                                                                                                                                                                                                                                                                                                                                                                                                                                                                                                                                                                                                                                                                                                                                                                                                                                                                                                                                                                                                                                                                                                                                                                                                                                                                                                                                                                                                                                                                                                                                                                                                                                                                                                                                                                                                                                                                                                                                                                                                                                                                                                                                                                                                                                |
|      | CED<br>I+3 | BEPD<br>I+3.4      | WEPD<br>I+56                                      | YEPD<br>1+94 | MILK<br>I+18                                                         | MARB<br>I+.50         | REA<br>1+.20       |      | CED<br> +3 | BEPD<br>I+3.4       | WEPD<br>I+56                                                                                                                                                                                                   | YEPD<br>I+94                                                                                                                                                                                                                                                                                                    | MILK<br>I+18                                                                                                                                                                                                                                                                                  | MARB<br>I+.50                                                                                                                                                                                                                         | REA<br>1+.20                                                                                                                                                                                                                                                                                                                                                                                                                                                                                                                                                                                                                                                                                                                                                                                                                                                                                                                                                                                                                                                                                                                                                                                                                                                                                                                                                                                                                                                                                                                                                                                                                                                                                                                                                                                                                                                                                                                                                                                                                                                                                                                                                                                                                                                                                                                                                                                                                                                                                                                                                                                                                                                                                                                                                                                                                                                                      |