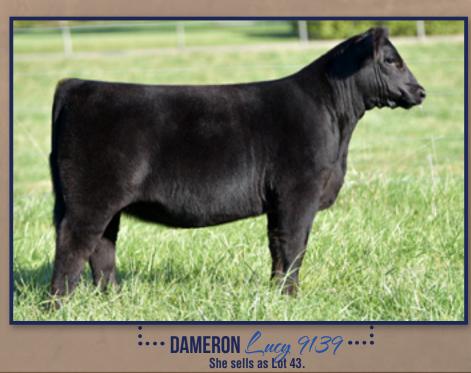

|     | I+6   | I+2.7              | I+50  | I+78  | l+25                          | l+.35                   | I+.40   | -    | I+5    | l+2.9       | I+62       | I+105 | I+27                                                              | I+.20                   |

21

• A daughter of DDA Dameron Northern Light, the 2014 Grand Champion Bull of the National Western Stock Show and Res. Grand Champion Bull of the 2013 North American who stems back to the featured Dameron Lucy 102, the Grand Champion Female of the 2012 Eastern Regional and Res. Grand Champion Female of the 2012 North American.



·····DAMERON .... Dam of Lots 42 and 43.



| De  |         | Anna  |
|-----|---------|-------|
| Jan | jeron J | Angus |

|                                                                                                           | ncron Tringus • This special sale attraction is one of the best