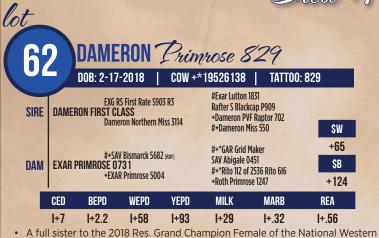

|      |            |                    |                                                   |              |                                                                      |                       |                    |      |            |                     | popula<br>Northe<br>First C<br>Dam w<br>Grand D<br>Stock S<br>income<br>and Do<br>DDA N<br>2015 G<br>at the<br>Champ<br>DDA N<br>high-se<br>progra<br>champ<br>Show a<br>Female<br>Matterr<br>Northe<br>family | ar Silveira<br>ern Miss C<br>lass.<br>vas the 20<br>Champio<br>Show Gra<br>e-produciouble Dia<br>loorthern N<br>rand Cha<br>National.<br>bion Bred<br>C and the<br>Dion Fern<br>loorthern N<br>elling fern<br>m and we<br>bion at the<br>and the 2<br>e at the M<br>bial sisters<br>ern Miss 4<br>of Illinois 4 | s Style 930<br>1109 and fu<br>011 Nationa<br>n, the 2012<br>ind Champ<br>ing female<br>mond prog<br>4 iss 1343, a<br>mpion Bre<br>Junior Ang<br>& Owned<br>2015 Illino<br>ale. Anothe<br>4 iss 1344, t<br>hale in the<br>ent on to b<br>e 2015 Nati<br>014 Suprer<br>lichigan W<br>include th | i full sister,<br>d & Ownec<br>jus Show, R<br>Female at t<br>is State Fai<br>state Fai<br>state Fai<br>state Fai<br>bouble Dia<br>e a divisior<br>ional Weste<br>me Champi<br>inter Classi<br>e \$50,000<br>to the Scha<br>40,000 sel | Dameron<br>Dameron<br>Dameron<br>gus Show<br>Vestern<br>e top<br>meron<br>was the<br>Female<br>tes. Grand<br>the 2015<br>r G |
|------|------------|--------------------|---------------------------------------------------|--------------|----------------------------------------------------------------------|-----------------------|--------------------|------|------------|---------------------|----------------------------------------------------------------------------------------------------------------------------------------------------------------------------------------------------------------|-----------------------------------------------------------------------------------------------------------------------------------------------------------------------------------------------------------------------------------------------------------------------------------------------------------------|-----------------------------------------------------------------------------------------------------------------------------------------------------------------------------------------------------------------------------------------------------------------------------------------------|---------------------------------------------------------------------------------------------------------------------------------------------------------------------------------------------------------------------------------------|-----------------------------------------------------------------------------------------------------------------------------------------------------------------------------------------------------------------------------------------------------------------------------------------------------------------------------------------------------------------------------------------------------------------------------------------------------------------------------------------------------------------------------------------------------------------------------------------------------------------------------------------------------------------------------------------------------------------------------------------------------------------------------------------------------------------------------------------------------------------------------------------------------------------------------------------------------------------------------------------------------------------------------------------------------------------------------------------------------------------------------------------------------------------------------------------------------------------------------------------------------------------------------------------------------------------------------------------------------------------------------------------------------------------------------------------------------------------------------------------------------------------------------------------------------------------------------------------------------------------------------------------------------------------------------------------------------------------------------------------------------------------------------------------------------------------------------------------------------------------------------------------------------------------------------------------------------------------------------------------------------------------------------------------------------------------------------------------------------------------------------------------------------------------------------------------------------------------------------------------------------------------------------------------------------------------------------------------------------------------------------------------------------------------------------------------------------------------------------------------------------------------------------------------------------------------------------------------------------------------------------------------------------------------------------------------------------------------------------------------------------------------------------------------------------------------------------------------------------------------------------------|
| ot.  | :.         | •• DAN             | <b>MERON</b>                                      |              | orther<br>the sells as                                               |                       | Niss 947           | lot_ |            |                     |                                                                                                                                                                                                                |                                                                                                                                                                                                                                                                                                                 |                                                                                                                                                                                                                                                                                               |                                                                                                                                                                                                                                       |                                                                                                                                                                                                                                                                                                                                                                                                                                                                                                                                                                                                                                                                                                                                                                                                                                                                                                                                                                                                                                                                                                                                                                                                                                                                                                                                                                                                                                                                                                                                                                                                                                                                                                                                                                                                                                                                                                                                                                                                                                                                                                                                                                                                                                                                                                                                                                                                                                                                                                                                                                                                                                                                                                                                                                                                                                                                                   |
| 1    |            | DAME<br>Dob: 3-5-2 |                                                   |              | rthern<br>19543866                                                   |                       | os 947<br>10: 947  | 2    |            | DAME                |                                                                                                                                                                                                                |                                                                                                                                                                                                                                                                                                                 | r <i>thern</i><br>19543868                                                                                                                                                                                                                                                                    | Miss<br>TATTO                                                                                                                                                                                                                         | 5 <i>950</i><br>): 950                                                                                                                                                                                                                                                                                                                                                                                                                                                                                                                                                                                                                                                                                                                                                                                                                                                                                                                                                                                                                                                                                                                                                                                                                                                                                                                                                                                                                                                                                                                                                                                                                                                                                                                                                                                                                                                                                                                                                                                                                                                                                                                                                                                                                                                                                                                                                                                                                                                                                                                                                                                                                                                                                                                                                                                                                                                            |
| SIRE | SILVEI     | RAS STYLE 9        | les Hot Rod<br><b>303</b><br>iras Elba 2520       | 1×           | #Famous 7001<br>+Champion Hill<br>#*Twin Valley P<br>DAR Fiba 55     |                       | RDF]               | SIRE | SILVE      | <b>IRAS STYLE 9</b> | oles Hot Rod<br>1 <b>303</b><br>eiras Elba 2520                                                                                                                                                                | 2                                                                                                                                                                                                                                                                                                               | #Famous 700<br>+Champion H<br>#*Twin Valley<br>DAR Flba 55                                                                                                                                                                                                                                    |                                                                                                                                                                                                                                       | FI SW                                                                                                                                                                                                                                                                                                                                                                                                                                                                                                                                                                                                                                                                                                                                                                                                                                                                                                                                                                                                                                                                                                                                                                                                                                                                                                                                                                                                                                                                                                                                                                                                                                                                                                                                                                                                                                                                                                                                                                                                                                                                                                                                                                                                                                                                                                                                                                                                                                                                                                                                                                                                                                                                                                                                                                                                                                                                             |
| DAM  | DAMER      | ION NORTHE         | S First Rate S90<br>RN MISS 010<br>ron Northern M | )9           | #Exar Lutton 18<br>Rafter S Blackca<br>+Dameron PVF<br>#+Dameron Mis | ap P909<br>Raptor 702 | +42<br>\$B<br>+121 | DAM  | DAME       | RON NORTHE          | IS First Rate S9<br><b>RN MISS O 1</b><br>eron Northern I                                                                                                                                                      | 09                                                                                                                                                                                                                                                                                                              | #Exar Lutton<br>Rafter S Black<br>+Dameron PV<br>#+Dameron M                                                                                                                                                                                                                                  | kcap P909<br>/F Raptor 702                                                                                                                                                                                                            | +42<br>\$B<br>+121                                                                                                                                                                                                                                                                                                                                                                                                                                                                                                                                                                                                                                                                                                                                                                                                                                                                                                                                                                                                                                                                                                                                                                                                                                                                                                                                                                                                                                                                                                                                                                                                                                                                                                                                                                                                                                                                                                                                                                                                                                                                                                                                                                                                                                                                                                                                                                                                                                                                                                                                                                                                                                                                                                                                                                                                                                                                |
|      | CED<br>I+3 | BEPD<br>I+3.4      | WEPD<br>I+56                                      | YEPD<br>1+94 | MILK<br>I+18                                                         | MARB<br>I+.50         | REA<br>1+.20       |      | CED<br> +3 | BEPD<br>I+3.4       | WEPD<br>I+56                                                                                                                                                                                                   | YEPD<br>I+94                                                                                                                                                                                                                                                                                                    | MILK<br>I+18                                                                                                                                                                                                                                                                                  | MARB<br>I+.50                                                                                                                                                                                                                         | REA<br>1+.20                                                                                                                                                                                                                                                                                                                                                                                                                                                                                                                                                                                                                                                                                                                                                                                                                                                                                                                                                                                                                                                                                                                                                                                                                                                                                                                                                                                                                                                                                                                                                                                                                                                                                                                                                                                                                                                                                                                                                                                                                                                                                                                                                                                                                                                                                                                                                                                                                                                                                                                                                                                                                                                                                                                                                                                                                                                                      |