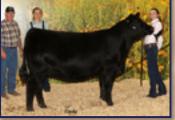

• SELLING HALF INTEREST

lo

.... DAMERON Northern Miss 0109 .... Dam of Lots 1-5.

:....DDA The 2015 Grand Champion Bred & Owned Female and full sister to Lots 1 and 2.

- These flush sisters by Select Sires AI sire, SAC Conversation, stem back to the featured Dameron Northern Miss 0109 who is the National Junior Angus Show Grand Champion and the 2012 National Western Stock Show Grand Champion and a featured donor female in the Dameron and Double Diamond programs who has produced numerous top sellers and past champions.
- Dam is a full sister to the \$306,000 Triple Crown Winner, Dameron First Class, and an array of other past top-selling females including the \$137,000 Lot 1 female of the 2014 annual production sale going to the Harsh Family who went on to be the 2016 Res. Grand Champion Cow/Calf Pair at the National Junior Angus Show, the 2015 American Royal Junior Show Grand Champion Female, the 2015 Res. Grand Champion Female of the Ohio State Fair and Early Spring Heifer Calf Champion of the Atlantic National ROV Angus Show.