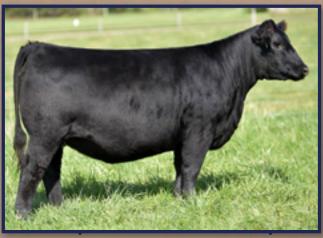

|      |            |                    |                                                   |              |                                                                      |                       |                    |      |            |                     | popula<br>Northe<br>First C<br>Dam w<br>Grand D<br>Stock S<br>income<br>and Do<br>DDA N<br>2015 G<br>at the<br>Champ<br>DDA N<br>high-se<br>progra<br>champ<br>Show a<br>Female<br>Matterr<br>Northe<br>family | ar Silveira<br>ern Miss C<br>lass.<br>vas the 20<br>Champio<br>Show Gra<br>e-produciouble Dia<br>loorthern N<br>rand Cha<br>National.<br>bion Bred<br>C and the<br>Dion Fern<br>loorthern N<br>elling fern<br>m and we<br>bion at the<br>and the 2<br>e at the M<br>bial sisters<br>ern Miss 4<br>of Illinois 4 | s Style 930<br>1109 and fu<br>011 Nationa<br>n, the 2012<br>ind Champ<br>ing female<br>mond prog<br>4 iss 1343, a<br>mpion Bre<br>Junior Ang<br>& Owned<br>2015 Illino<br>ale. Anothe<br>4 iss 1344, t<br>hale in the<br>ent on to b<br>e 2015 Nati<br>014 Suprer<br>lichigan W<br>include th | i full sister,<br>d & Ownec<br>jus Show, R<br>Female at t<br>is State Fai<br>state Fai<br>state Fai<br>state Fai<br>bouble Dia<br>e a divisior<br>ional Weste<br>me Champi<br>inter Classi<br>e \$50,000<br>to the Scha<br>40,000 sel | Dameron<br>Dameron<br>Dameron<br>gus Show<br>Vestern<br>e top<br>meron<br>was the<br>Female<br>tes. Grand<br>the 2015<br>r G |
|------|------------|--------------------|---------------------------------------------------|--------------|----------------------------------------------------------------------|-----------------------|--------------------|------|------------|---------------------|----------------------------------------------------------------------------------------------------------------------------------------------------------------------------------------------------------------|-----------------------------------------------------------------------------------------------------------------------------------------------------------------------------------------------------------------------------------------------------------------------------------------------------------------|-----------------------------------------------------------------------------------------------------------------------------------------------------------------------------------------------------------------------------------------------------------------------------------------------|---------------------------------------------------------------------------------------------------------------------------------------------------------------------------------------------------------------------------------------|-----------------------------------------------------------------------------------------------------------------------------------------------------------------------------------------------------------------------------------------------------------------------------------------------------------------------------------------------------------------------------------------------------------------------------------------------------------------------------------------------------------------------------------------------------------------------------------------------------------------------------------------------------------------------------------------------------------------------------------------------------------------------------------------------------------------------------------------------------------------------------------------------------------------------------------------------------------------------------------------------------------------------------------------------------------------------------------------------------------------------------------------------------------------------------------------------------------------------------------------------------------------------------------------------------------------------------------------------------------------------------------------------------------------------------------------------------------------------------------------------------------------------------------------------------------------------------------------------------------------------------------------------------------------------------------------------------------------------------------------------------------------------------------------------------------------------------------------------------------------------------------------------------------------------------------------------------------------------------------------------------------------------------------------------------------------------------------------------------------------------------------------------------------------------------------------------------------------------------------------------------------------------------------------------------------------------------------------------------------------------------------------------------------------------------------------------------------------------------------------------------------------------------------------------------------------------------------------------------------------------------------------------------------------------------------------------------------------------------------------------------------------------------------------------------------------------------------------------------------------------------------|
| ot.  | :.         | •• DAN             | <b>MERON</b>                                      |              | orther<br>the sells as                                               |                       | Niss 947           | lot_ |            |                     |                                                                                                                                                                                                                |                                                                                                                                                                                                                                                                                                                 |                                                                                                                                                                                                                                                                                               |                                                                                                                                                                                                                                       |                                                                                                                                                                                                                                                                                                                                                                                                                                                                                                                                                                                                                                                                                                                                                                                                                                                                                                                                                                                                                                                                                                                                                                                                                                                                                                                                                                                                                                                                                                                                                                                                                                                                                                                                                                                                                                                                                                                                                                                                                                                                                                                                                                                                                                                                                                                                                                                                                                                                                                                                                                                                                                                                                                                                                                                                                                                                                   |
| 1    |            | DAME<br>Dob: 3-5-2 |                                                   |              | rthern<br>19543866                                                   |                       | os 947<br>10: 947  | 2    |            | DAME                |                                                                                                                                                                                                                |                                                                                                                                                                                                                                                                                                                 | r <i>thern</i><br>19543868                                                                                                                                                                                                                                                                    | Miss<br>TATTO                                                                                                                                                                                                                         | 5 <i>950</i><br>): 950                                                                                                                                                                                                                                                                                                                                                                                                                                                                                                                                                                                                                                                                                                                                                                                                                                                                                                                                                                                                                                                                                                                                                                                                                                                                                                                                                                                                                                                                                                                                                                                                                                                                                                                                                                                                                                                                                                                                                                                                                                                                                                                                                                                                                                                                                                                                                                                                                                                                                                                                                                                                                                                                                                                                                                                                                                                            |
| SIRE | SILVEI     | RAS STYLE 9        | les Hot Rod<br><b>303</b><br>iras Elba 2520       | 1×           | #Famous 7001<br>+Champion Hill<br>#*Twin Valley P<br>DAR Fiba 55     |                       | RDF]               | SIRE | SILVE      | <b>IRAS STYLE 9</b> | oles Hot Rod<br>1 <b>303</b><br>eiras Elba 2520                                                                                                                                                                | 2                                                                                                                                                                                                                                                                                                               | #Famous 700<br>+Champion H<br>#*Twin Valley<br>DAR Flba 55                                                                                                                                                                                                                                    |                                                                                                                                                                                                                                       | FI SW                                                                                                                                                                                                                                                                                                                                                                                                                                                                                                                                                                                                                                                                                                                                                                                                                                                                                                                                                                                                                                                                                                                                                                                                                                                                                                                                                                                                                                                                                                                                                                                                                                                                                                                                                                                                                                                                                                                                                                                                                                                                                                                                                                                                                                                                                                                                                                                                                                                                                                                                                                                                                                                                                                                                                                                                                                                                             |
| DAM  | DAMER      | ION NORTHE         | S First Rate S90<br>RN MISS 010<br>ron Northern M | )9           | #Exar Lutton 18<br>Rafter S Blackca<br>+Dameron PVF<br>#+Dameron Mis | ap P909<br>Raptor 702 | +42<br>\$B<br>+121 | DAM  | DAME       | RON NORTHE          | IS First Rate S9<br><b>RN MISS O 1</b><br>eron Northern I                                                                                                                                                      | 09                                                                                                                                                                                                                                                                                                              | #Exar Lutton<br>Rafter S Black<br>+Dameron PV<br>#+Dameron M                                                                                                                                                                                                                                  | kcap P909<br>/F Raptor 702                                                                                                                                                                                                            | +42<br>\$B<br>+121                                                                                                                                                                                                                                                                                                                                                                                                                                                                                                                                                                                                                                                                                                                                                                                                                                                                                                                                                                                                                                                                                                                                                                                                                                                                                                                                                                                                                                                                                                                                                                                                                                                                                                                                                                                                                                                                                                                                                                                                                                                                                                                                                                                                                                                                                                                                                                                                                                                                                                                                                                                                                                                                                                                                                                                                                                                                |
|      | CED<br>I+3 | BEPD<br>I+3.4      | WEPD<br>I+56                                      | YEPD<br>1+94 | MILK<br>I+18                                                         | MARB<br>I+.50         | REA<br>1+.20       |      | CED<br> +3 | BEPD<br>I+3.4       | WEPD<br>I+56                                                                                                                                                                                                   | YEPD<br>I+94                                                                                                                                                                                                                                                                                                    | MILK<br>I+18                                                                                                                                                                                                                                                                                  | MARB<br>I+.50                                                                                                                                                                                                                         | REA<br>1+.20                                                                                                                                                                                                                                                                                                                                                                                                                                                                                                                                                                                                                                                                                                                                                                                                                                                                                                                                                                                                                                                                                                                                                                                                                                                                                                                                                                                                                                                                                                                                                                                                                                                                                                                                                                                                                                                                                                                                                                                                                                                                                                                                                                                                                                                                                                                                                                                                                                                                                                                                                                                                                                                                                                                                                                                                                                                                      |