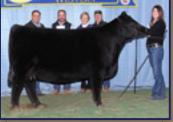

• SELLING HALF INTEREST

lo

.... DAMERON Northern Miss 0109 .... Dam of Lots 1-5.

:....DDA The 2015 Grand Champion Bred & Owned Female and full sister to Lots 1 and 2.

- These flush sisters by Select Sires AI sire, SAC Conversation, stem back to the featured Dameron Northern Miss 0109 who is the National Junior Angus Show Grand Champion and the 2012 National Western Stock Show Grand Champion and a featured donor female in the Dameron and Double Diamond programs who has produced numerous top sellers and past champions.
- Dam is a full sister to the \$306,000 Triple Crown Winner, Dameron First Class, and an array of other past top-selling females including the \$137,000 Lot 1 female of the 2014 annual production sale going to the Harsh Family who went on to be the 2016 Res. Grand Champion Cow/Calf Pair at the National Junior Angus Show, the 2015 American Royal Junior Show Grand Champion Female, the 2015 Res. Grand Champion Female of the Ohio State Fair and Early Spring Heifer Calf Champion of the Atlantic National ROV Angus Show.