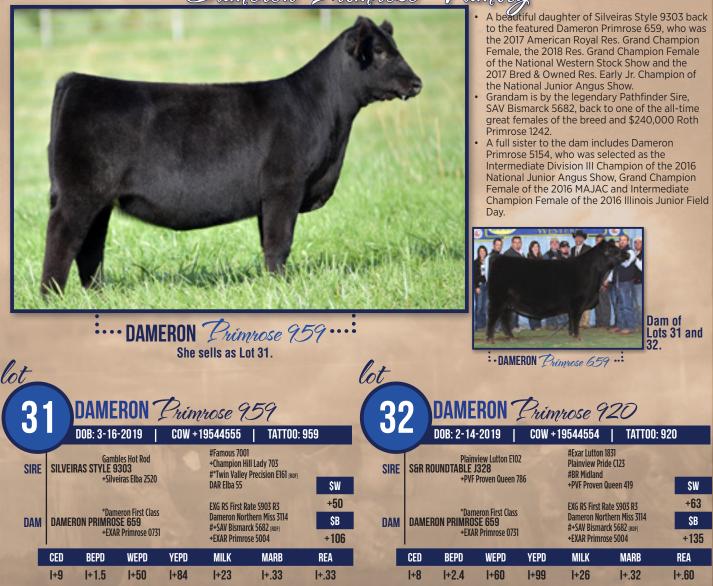

• CHERRY KNOLL Pleasant Elsa 1205 4 Full sister to the dam of Lot 11.

| lot_   |           |                 |                                                |       |                                                             |                     | l                  | ot_                                                                   |                      | She sells           | as Lot 1     | 1.   |                                                                |                |                    |
|--------|-----------|-----------------|------------------------------------------------|-------|-------------------------------------------------------------|---------------------|--------------------|-----------------------------------------------------------------------|----------------------|---------------------|--------------|------|----------------------------------------------------------------|----------------|--------------------|
| (1)    |           | AME<br>3: 4-20- |                                                |       | <i>9124</i><br>19544551                                     | Z<br>TATTOO         |                    | 12 DAMERON C-5 1940<br>DOB: 4-23-2019   COW + 19543883   TATTOO: 1940 |                      |                     |              |      |                                                                |                |                    |
| SIRE   | S&R ROUNI | DTABLE J3       | ew Lutton E102<br>2 <b>8</b><br>roven Queen 78 | ;     | #Exar Lutton<br>Plainview Pri<br>#BR Midland<br>+PVF Proven | de C123             | SW                 | SIRE                                                                  |                      | Gamt<br>RAS STYLE 9 | oles Hot Rod |      | #Famous 7001<br>+Champion Hi                                   |                | SW                 |
| DAM    | DAMERON   | <b>ELSA 411</b> | Brilliance 8077<br><b>7</b><br>Knoll Elsa 8014 |       | #+SAV Bisma<br>SAV Blackcap<br>#+*HSAF Ban<br>+Elsa of Cona | May 5270<br>do 1961 | +54<br>\$B<br>+143 | DAM                                                                   | *Dameron First Class |                     |              |      | EXG RS First Ra<br>Dameron Norl<br>#Exar Lutton 1<br>MW Lucy 4 | hern Miss 3114 | +36<br>\$B<br>+105 |
|        | CED E     | BEPD            | WEPD                                           | YEPD  | MILK                                                        | MARB                | REA                | 199                                                                   | CED                  | BEPD                | WEPD         | YEPD | MILK                                                           | MARB           | REA                |
| • SELI |           | +3.1<br>F INTER |                                                | l+100 | I+22                                                        | l+.45               | I+.64              | -                                                                     | I+5                  | I+2.2               | I+43         | I+74 | I+21                                                           | I+.40          | l+.15              |