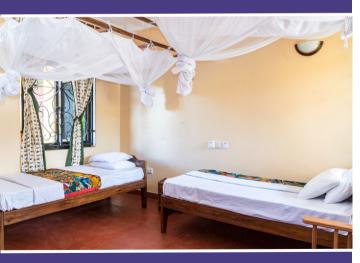

#### VOLUNTEER HOUSE

•••

Relax in SEGA's comfortable volunteer housing, enjoy Tanzanian meals, and experience the vitality of the SEGA Girls' School.

Nestled near the base of the beautiful Uluguru Mountains, the SEGA Girls' School is located 7 miles (12km) north of Morogoro Town.

## EACH ROOM INCLUDES

- Solar power
- Private bathroom
- Running hot and cold water
- Free Wi-Fi
- Daily housekeeping
- Ceiling Fan
- Mosquito netting
- Private chef
- Personalized itinerary