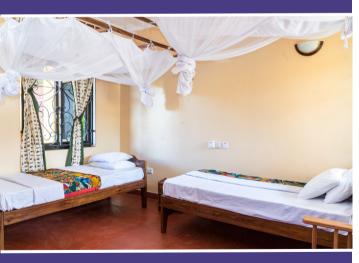

## EACH ROOM INCLUDES

- Solar power
- Private bathroom
- Running hot and cold water
- Free Wi-Fi
- Daily housekeeping
- Ceiling Fan
- Mosquito netting
- Private chef
- Personalized itinerary

#### Stay from \$90.00 / person

SEGA's Visitor House can accommodate up to 24 visitors at a time!