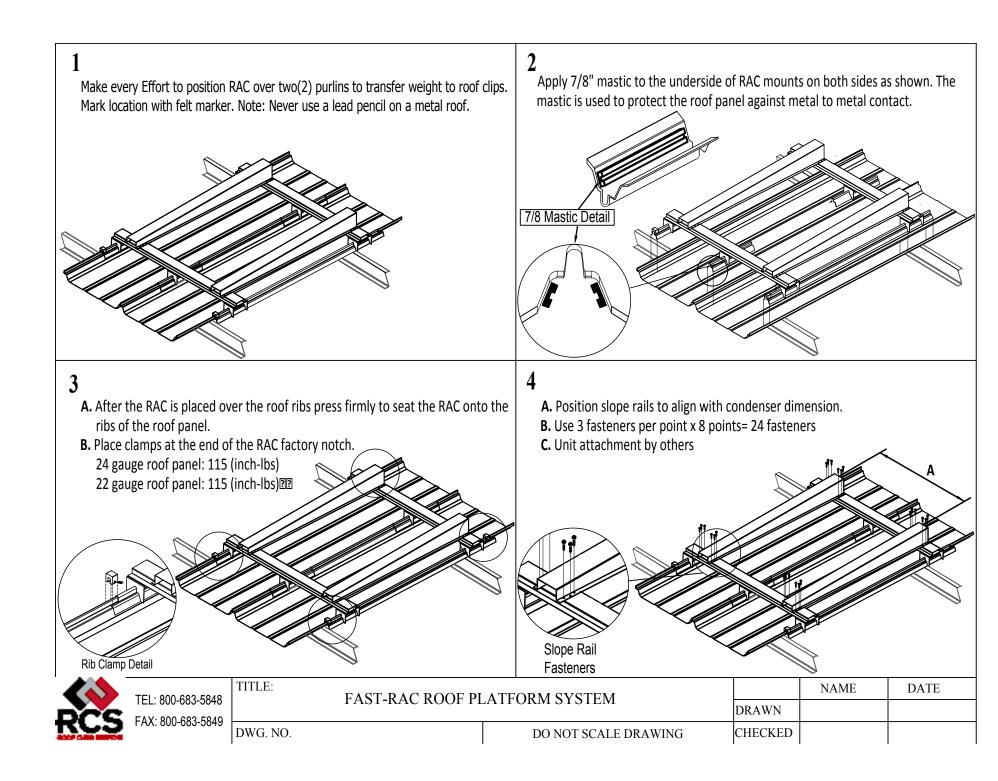

Trapezoidal Standing Seam Panels

4

- **A.** Position slope rails to align with condenser dimension.
- **B.** Use 3 fasteners per point x 8 points= 24 fasteners
- **C.** Unit attachment by others

| FAST-RAC ROOF PLATFORM SYSTEM |         | NAME | DATE |
|-------------------------------|---------|------|------|
|                               | DRAWN   |      |      |
| DO NOT SCALE DRAWING          | CHECKED |      |      |