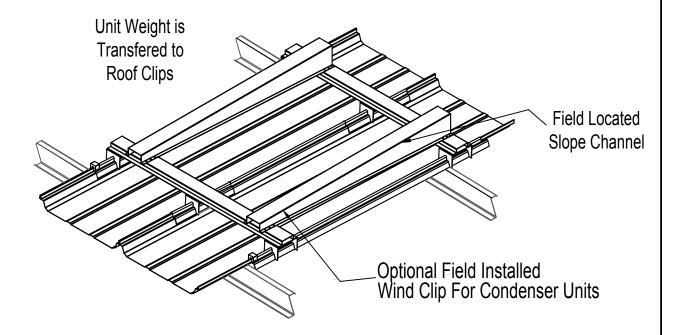

Trapezoidal Standing Seam Panels

4

- **A.** Position slope rails to align with condenser dimension.
- **B.** Use 3 fasteners per point x 8 points= 24 fasteners
- **C.** Unit attachment by others



| FAST-RAC ROOF PLATFORM SYSTEM |         | NAME | DATE |
|-------------------------------|---------|------|------|
|                               | DRAWN   |      |      |
| DO NOT SCALE DRAWING          | CHECKED |      |      |

Trapezoidal Standing Seam Panels

1

Make every effort to position RAC over two(2) purlins to transfer weight to roof clips. Mark location with felt marker. Note: Never use a lead pencil on a metal roof.



| <b>₩</b> S        | TIT |
|-------------------|-----|
| TEL: 800-683-5848 |     |
| FAX: 800-683-5849 |     |

| ITLE: FAST-RAC ROOF PLATFORM SYSTEM |         | NAME | DATE |
|-------------------------------------|---------|------|------|
|                                     | DRAWN   |      |      |
| DO NOT SCALE DRAWING                | CHECKED |      |      |

Trapezoidal Standing Seam Panels

2

Apply 7/8" mastic to the underside of RAC mounts on both sides as shown. The mastic is used to protect the roof panel against metal to metal contact.



| RCS                                    | 7 |
|----------------------------------------|---|
| TEL: 800-683-5848<br>FAX: 800-683-5849 |   |

| FAST-RAC ROOF PLATFORM SYSTEM |         | NAME | DATE |
|-------------------------------|-----