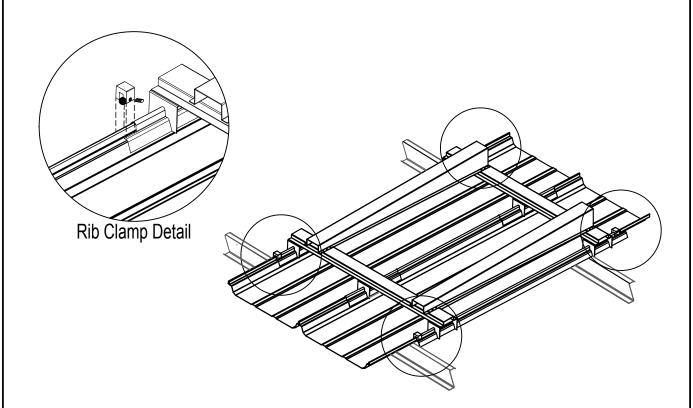

Trapezoidal Standing Seam Panels

3

**A.** After the RAC is placed over the roof ribs press firmly to seat the RAC onto the ribs of the roof panel.

**B.** Place clamps at the end of the RAC factory notch.

24 gauge roof panel: 115 (inch-lbs) 22 gauge roof panel: 115 (inch-lbs) 22

|                                        | TITLE.     |
|----------------------------------------|------------|
| RCS                                    | FAST-RAC I |
| TEL: 800-683-5848<br>FAX: 800-683-5849 | DO NO      |