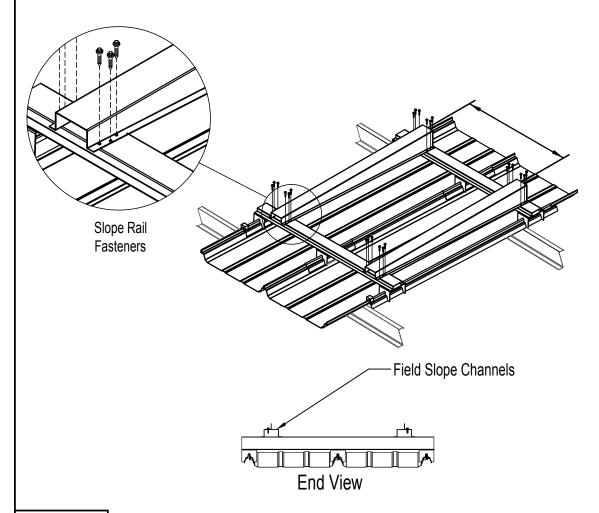

Trapezoidal Standing Seam Panels

4

- **A.** Position slope rails to align with condenser dimension.
- **B.** Use 3 fasteners per point x 8 points= 24 fasteners
- **C.** Unit attachment by others



| FAST-RAC ROOF PLATFORM SYSTEM |         | NAME | DATE |
|-------------------------------|---------|------|------|
|                               | DRAWN   |      |      |
| DO NOT SCALE DRAWING          | CHECKED |      |      |

Trapezoidal Standing Seam Panels

1

Make every effort to position RAC over two(2) purlins to transfer weight to roof clips. Mark location with felt marker. Note: Never use a lead pencil on a metal roof.



| <b>₩</b> S        | TIT |
|-------------------|-----|
| TEL: 800-683-5848 |     |
| FAX: 800-683-5849 |     |

| ITLE: FAST-RAC ROOF PLATFORM SYSTEM |         | NAME | DATE |
|-------------------------------------|---------|------|------|
|                                     | DRAWN   |      |      |
| DO NOT SCALE DRAWING                | CHECKED |