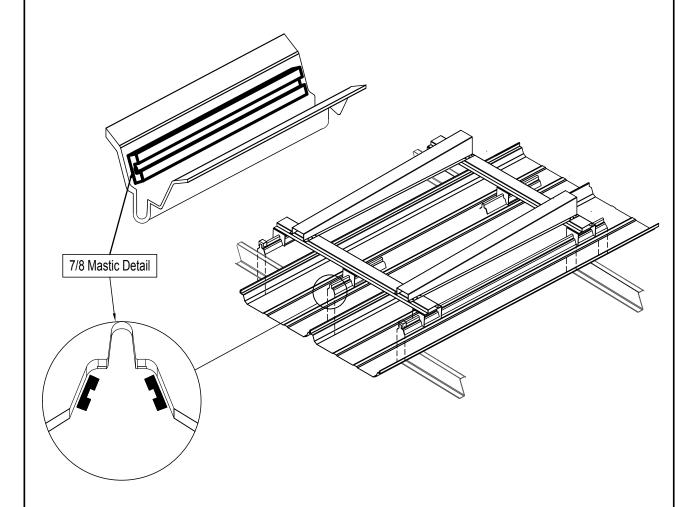

Trapezoidal Standing Seam Panels

2

Apply 7/8" mastic to the underside of RAC mounts on both sides as shown. The mastic is used to protect the roof panel against metal to metal contact.

| RCS                                    | 7 |
|----------------------------------------|---|
| TEL: 800-683-5848<br>FAX: 800-683-5849 |   |