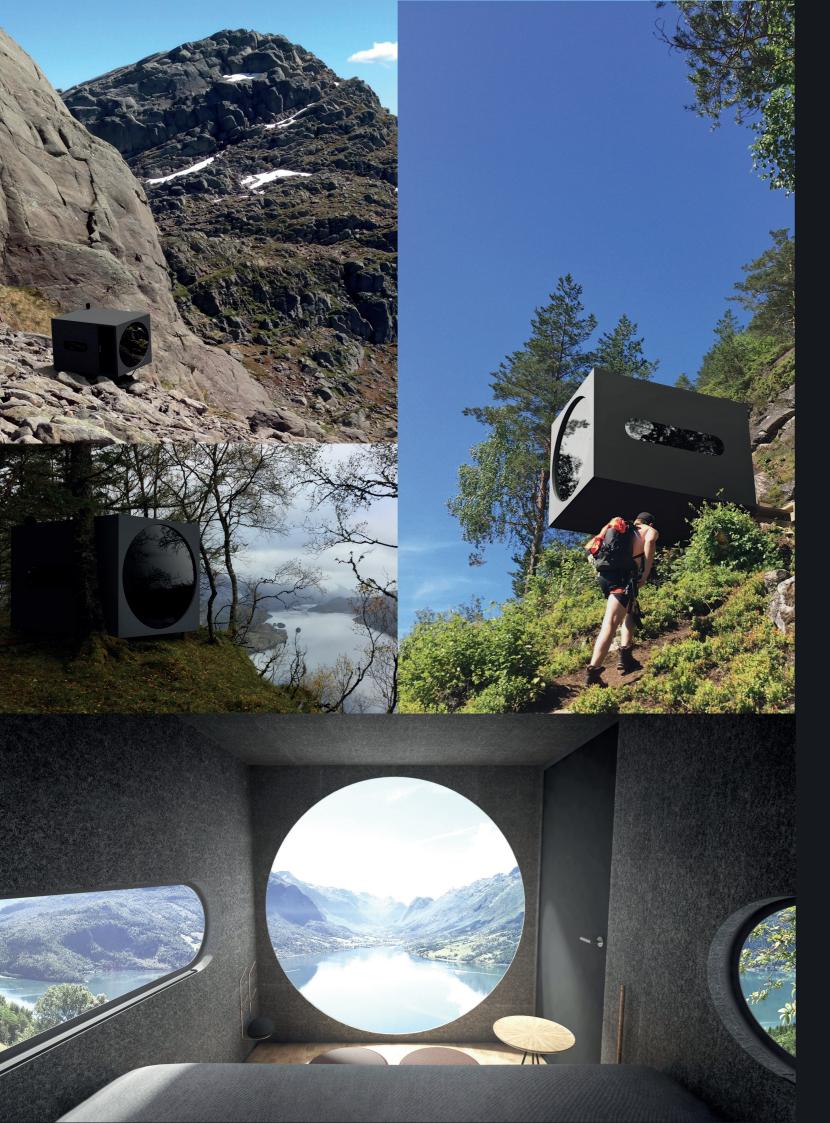

## Details

**Construction** Structure, mounting, window mounting & surface-treat-ment is done with construction principles from boatbuil-ding. This makes Birdbox extremely robust and maintenan-ce friendly

**Shipping** Can be shipped on trailer, lifted with crane or helicopter.

Ventilation Natural ventilation

**Floor** Oakvinyl

**Storage** 800 L storage under bed

**Livit** mail@livit.no +47 900 62 116 Rugdeveien 42, 5097 Bergen, Norway