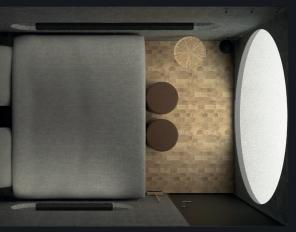

**Bed** 220x200cm continental bed

**Inventory** Key side table, 2x Ottomans

**Windows** Black tinted insulation glass

Walls inside Water resistant panels with wool fabric