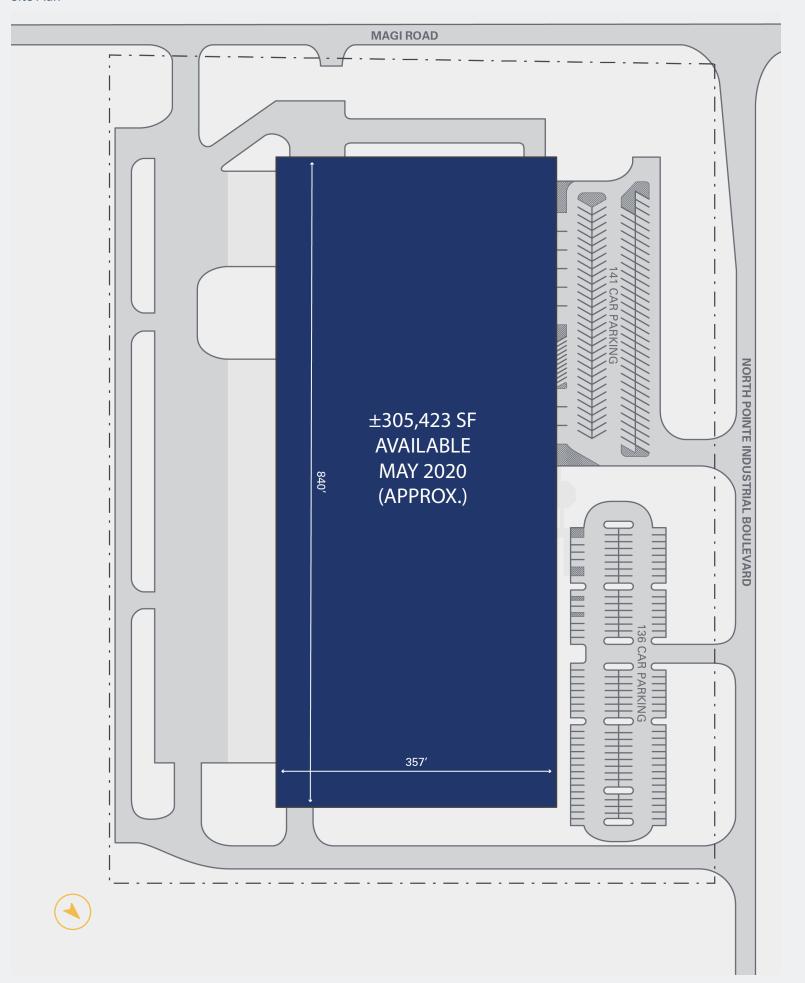

## 1020 Northpointe Industrial Boulevard

Site Plan

Close to new Hugh Leatherman port terminal

Class A industrial park

**Specifications** 

**CLEAR HEIGHT:** 

BOEING FINAL ASSEMBLY

TOTAL SF: ±305,423 SF

AVAILABLE SF: ±305,423 SF (Available May 2020)

CHARLESTON INTERNATIONAL AIRPORT

**BUILDING DIMENSIONS:** 357' X 840'

**COLUMNS:** 40' x 42'

POWER: ±3,200 Amps; 277/400 Volts

HVAC: **Fully Air-Conditioned** 

FIRE PROTECTION: ESFR

OFFICE SF: ±10,500 SF Primary, 2-Story

> ±1,000 SF Shipping/Receiving 28' at Eaves; 30' at Center