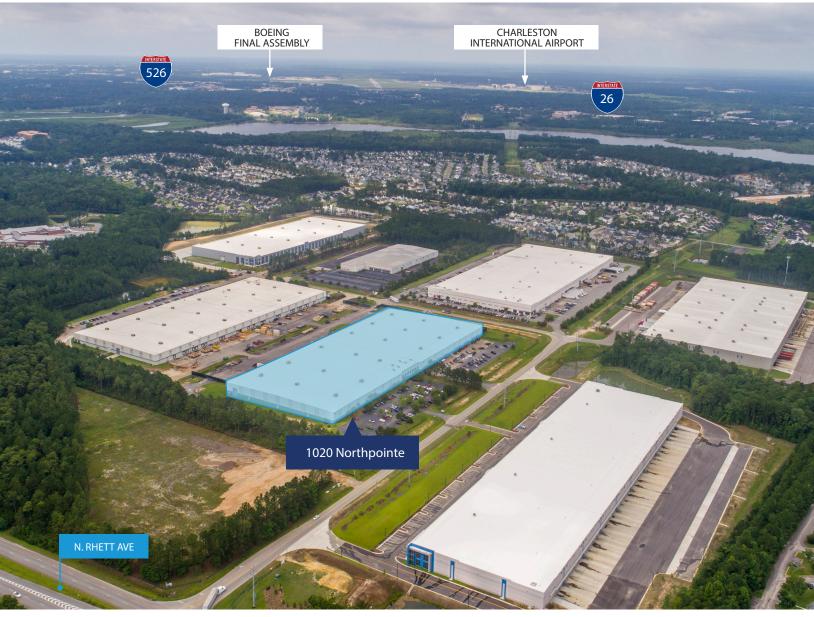

## 1020 Northpointe Industrial Blvd, Hanahan, SC

N. RHETT AVE

**Location Advantages** 

TERMINAL

Fully air-conditioned building, ample power and parking

Centrally located in North Charleston near ports, interstates, SPAWAR and Boeing

Close to new Hugh Leatherman port terminal

Class A industrial park

**Specifications** 

**CLEAR HEIGHT:** 

BOEING FINAL ASSEMBLY

TOTAL SF: ±305,423 SF

AVAILABLE SF: ±305,423 SF (Available May 2020)

CHARLESTON INTERNATIONAL AIRPORT