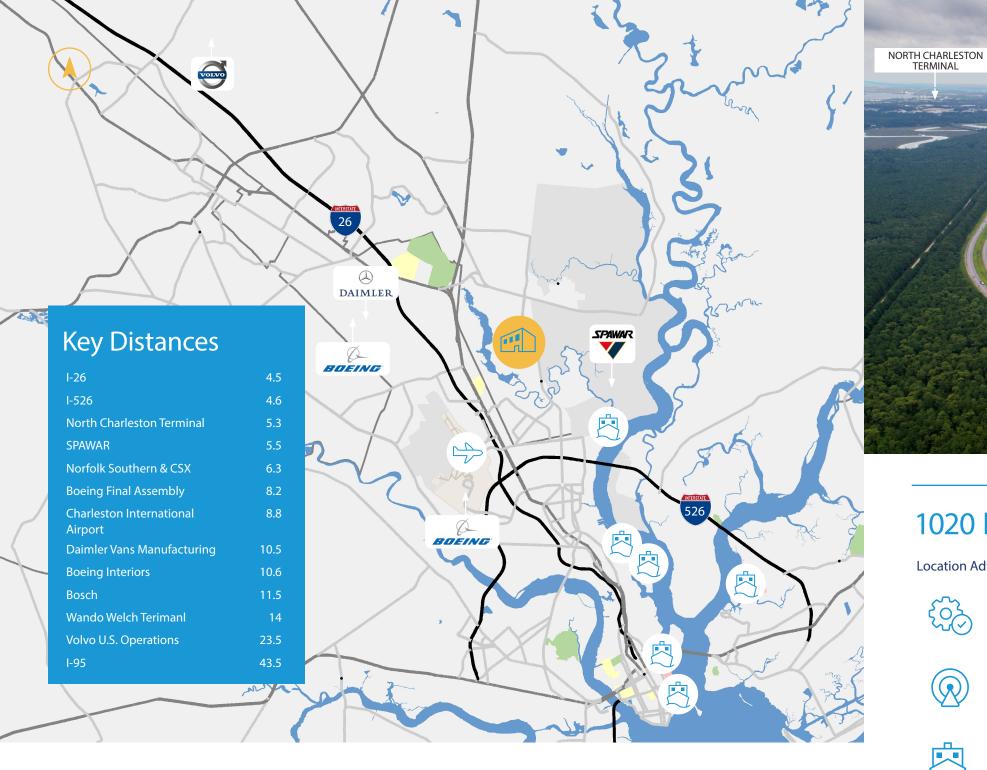

## 1020 Northpointe Industrial Blvd, Hanahan, SC

N. RHETT AVE

**Location Advantages** 

TERMINAL

Fully air-conditioned building, ample power and parking

Centrally located in North Charleston near ports, interstates, SPAWAR and Boeing

Close to new Hugh Leatherman port terminal

Class A industrial park

**Specifications** 

**CLEAR HEIGHT:** 

BOEING FINAL ASSEMBLY

TOTAL SF: ±305,423 SF

AVAILABLE SF: ±305,423 SF (Available May 2020)

CHARLESTON INTERNATIONAL AIRPORT