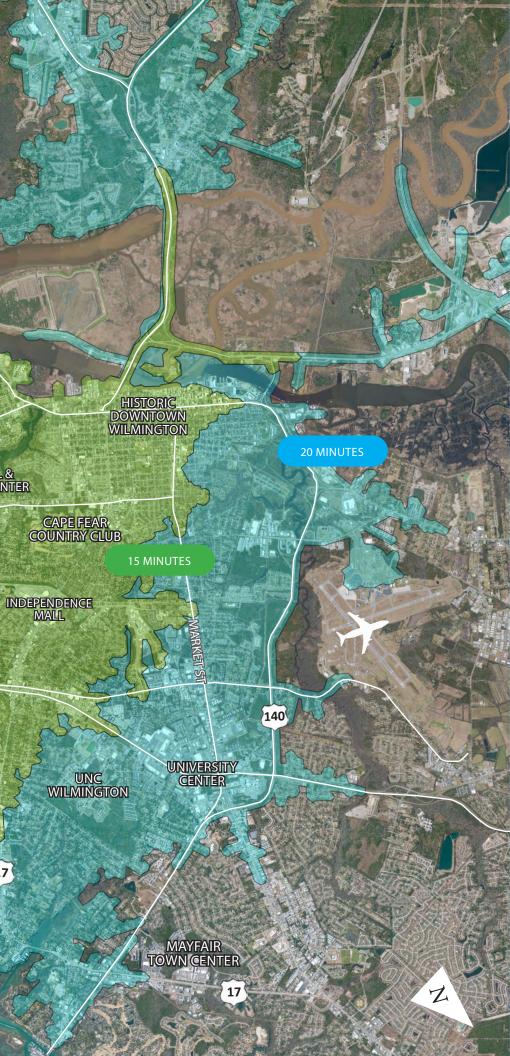

## Drive Time Map

Situated along the Cape Fear River, Riverlights will be the upscale commercial bridge between Carolina Beach and downtown. It is surrounded by numerous employers, minutes to downtown Wilmington with it's charming streets and culinary scene, and home to award-winning golf courses. It's no wonder why Wilmington is noted as one of the fastest growing cities in North Carolina.