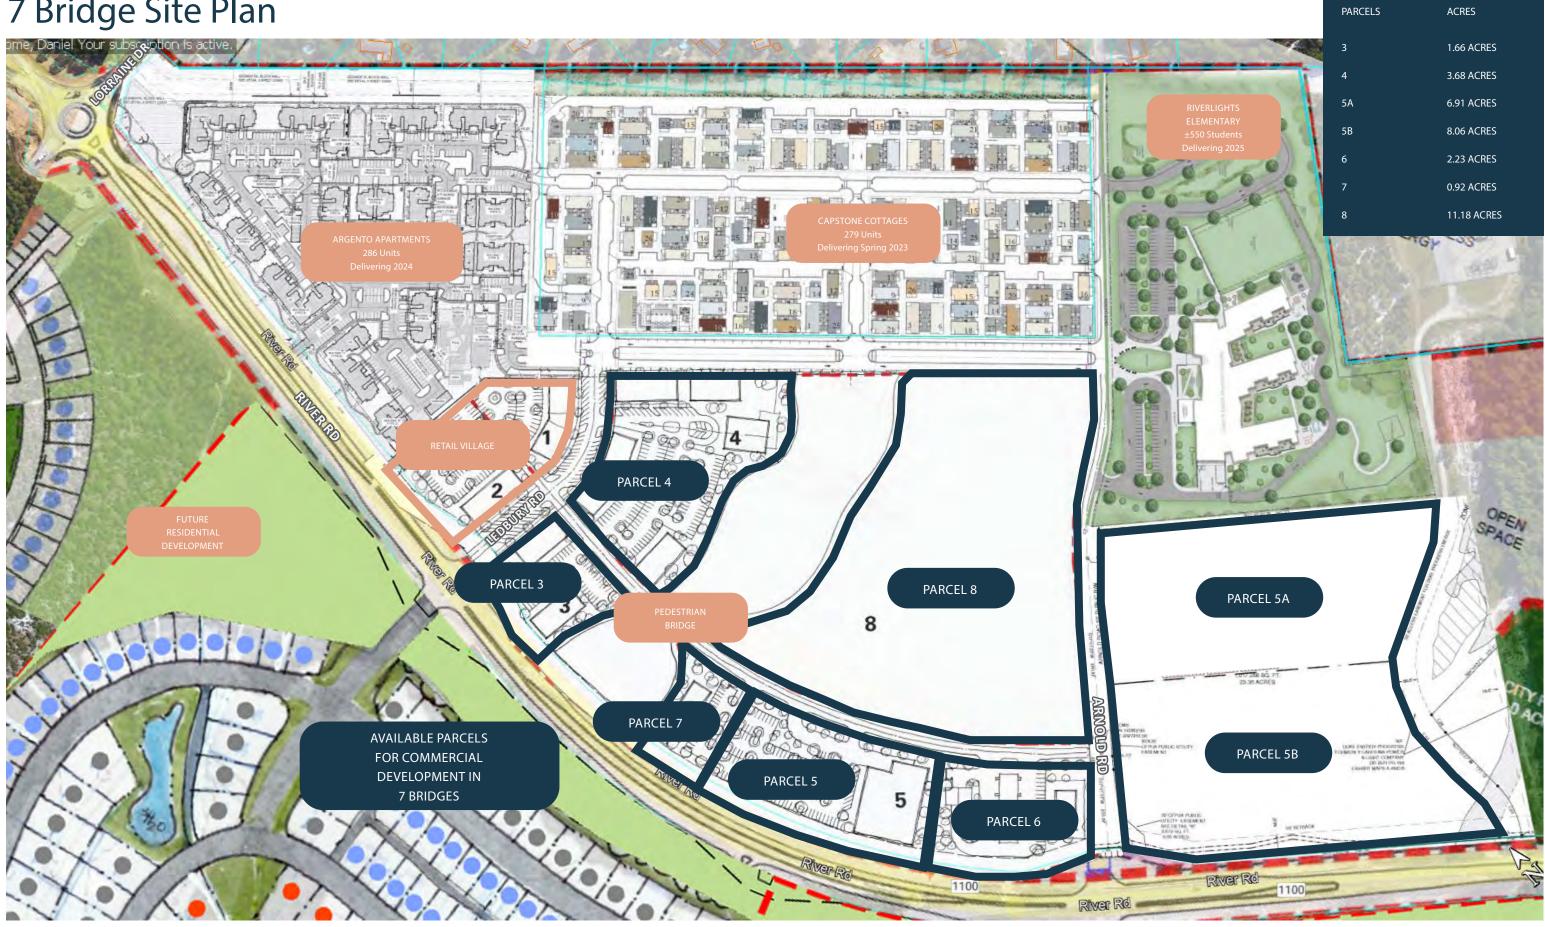

#### REMAINING DEVELOPMENT OPPORTUNITIES:

PARCEL 3 - 1.66 Acres

• PARCEL 4 - 3.68 Acres

• PARCEL 5A - 6.91 Acres

• PARCEL 5B - 8.06 Acres

• PARCEL 6 - 2.23 Acres

• PARCEL 7 - 0.92 Acres

• PARCEL 8 - 11.18 Acres

GROSS ACREAGE: ±34.64 Acres

#### 7 Bridge Site Plan

\*Parcels 3-6 site plans are conceptual and subject to change.

Bridge Commercial makes no guarantees, representations or warranties of any kind, expressed or implied, including warranties of content, accuracy and reliability. Any interested party should do their own research as to the accuracy of the information. Bridge Commercial excludes warranties arising out of this document and excludes all liability for loss and damages arising out of this document.