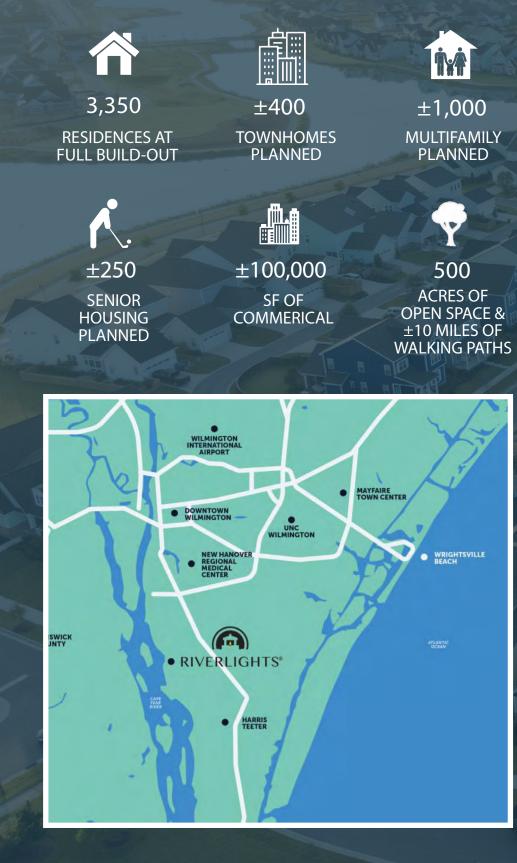

#### The 7 Bridge Master Vision:

1000 +/- Rental Residential 300 +/- Senior and Age Targeted Residential 100,000 +/- Retail 50,000 +/- Office & Service Commercial New 550 +/- Elementary School New Adjacent Pre-K School

#### Highlights

- ±140 acres of commercial land for mixed-use development withing Riverlights.
- Riverlights is a ±1,300-acre, master-planned mixed-use development.
- Proximate to 14,000+ existing residences within 3 miles.
- Waterfront location on the Cape Fear River.
- ±2 Miles of Cape Fear River frontage.
- Within 15 minutes to Downtown Wilmington, 15 minutes to the beach, voted No. 2 by USA Today's Reader Choice.
- One of the last remaining large commercial development sites available.
- PARCELS 3 8: 0.92 34.64 Acres
- MX-3 ZONING SUMMARY
- MX-3 ZONING SUBMITTAL