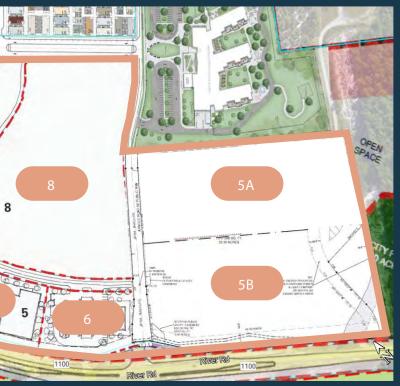

#### REMAINING DEVELOPMENT OPPORTUNITIES:

PARCEL 3 - 1.66 Acres

• PARCEL 4 - 3.68 Acres

• PARCEL 5A - 6.91 Acres

• PARCEL 5B - 8.06 Acres

• PARCEL 6 - 2.23 Acres

• PARCEL 7 - 0.92 Acres

• PARCEL 8 - 11.18 Acres

#### 7 Bridge Parcel Exhibit