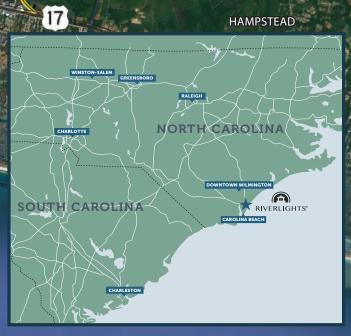

#### **Location Map**

Riverlights "will be the upscale commercial bridge between Carolina Beach and Downtown."

17

**3 MILES** 

BEACH

Cape Fear

Area Business Development Leader

80 MINUTES FROM MARINA VILLAGETO OPEN WATER VIA THE INTERCOASTAL WATERWAY

## Drive Time Map

Situated along the Cape Fear River, Riverlights will be the upscale commercial bridge between Carolina Beach and downtown. It is surrounded by numerous employers, minutes to downtown Wilmington with it's charming streets and culinary scene, and home to award-winning golf courses. It's no wonder why Wilmington is noted as one of the fastest growing cities in North Carolina.