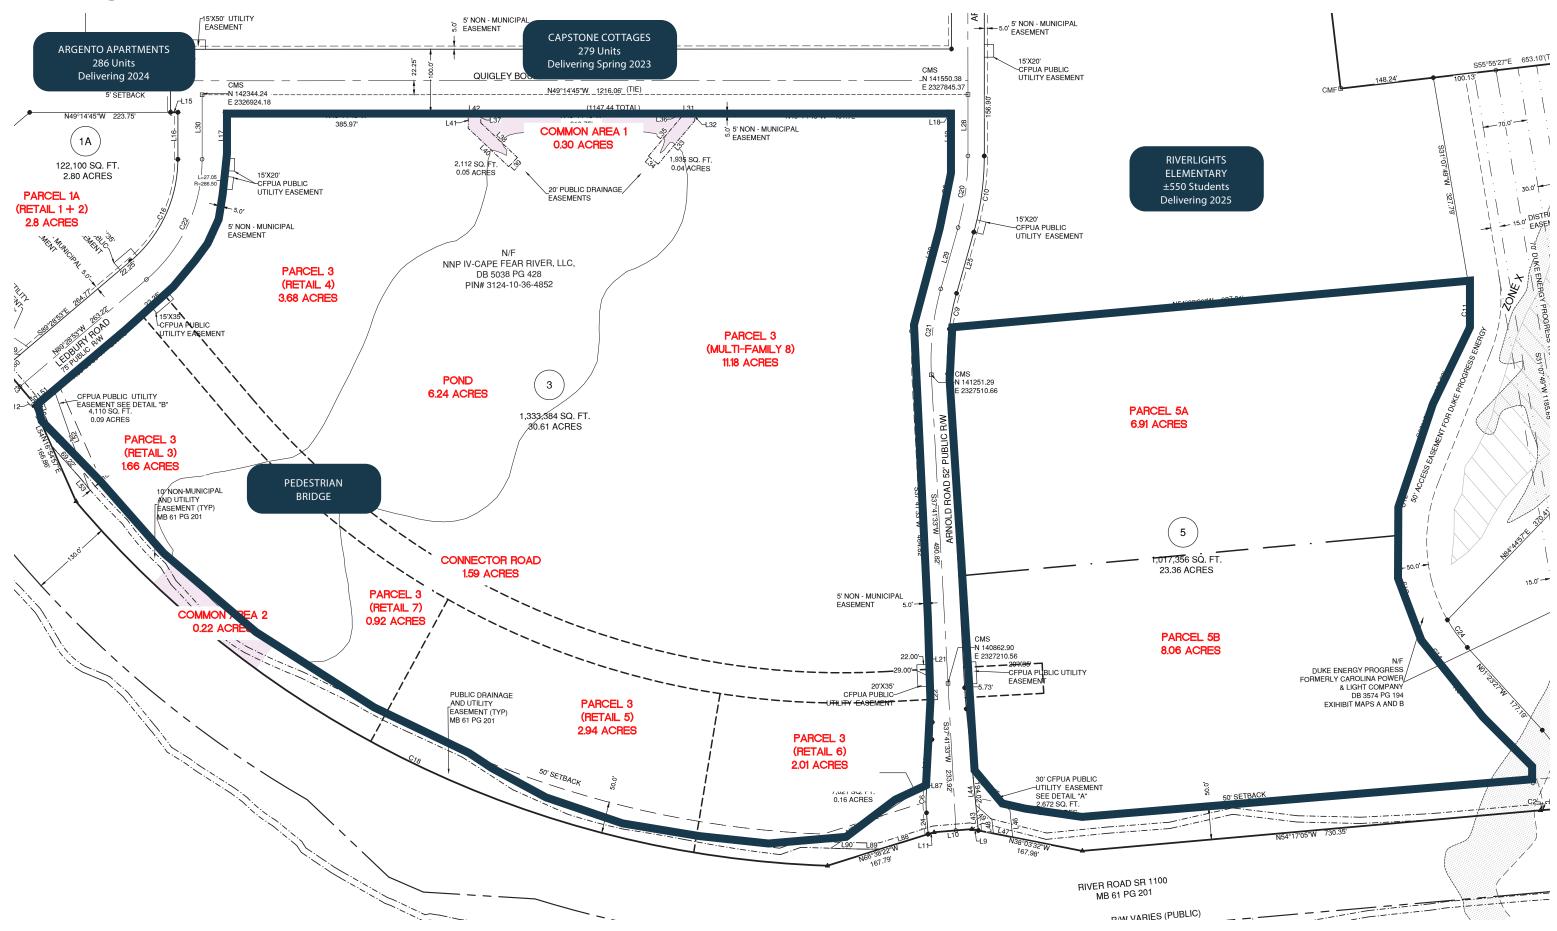

#### REMAINING DEVELOPMENT OPPORTUNITIES:

PARCEL 3 - 1.66 Acres

• PARCEL 4 - 3.68 Acres

• PARCEL 5A - 6.91 Acres

• PARCEL 5B - 8.06 Acres

• PARCEL 6 - 2.23 Acres

• PARCEL 7 - 0.92 Acres

• PARCEL 8 - 11.18 Acres

#### 7 Bridge Parcel Exhibit

#### Capstone

Argento Apartments

AVAILABLE PARCELS FOR COMMERCIAL DEVELOPMENT IN 7 BRIDGE

6.

RETAIL VILLAGE PARCEL 1 & 2

MARY C WILLIAMS FUTURE PRE-K SCHOOL

ARROWHEAD PARK

201 AT