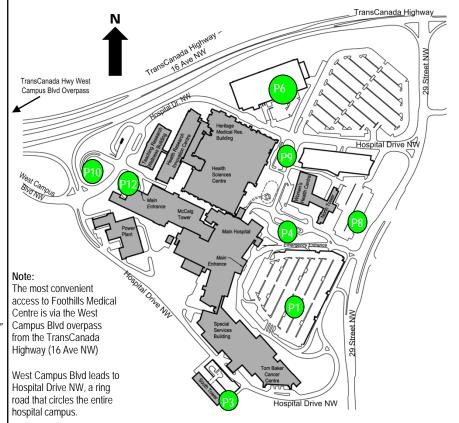

#### Lot 1 Upper and Lower Public Parking (entrance off 29th Street)

- \$2.25 per half hour or portion\$14.25 for 24 hours
- Height restriction Lower Lot: 2.1 meters (6 ft. 6 in.)
- Disabled stalls are located along the North, South and West sides of the lot.

### Lot 3 South Tower Parkade- Level 1 (access via Hospital Dr.)

- \$2.25 per half hour or portion \$14.25 all day until midnight
- Height restriction: 2.7 meters (8 ft. 10 in.)

\$2.25 per half hour or portion\$14.25 all day until midnight

#### Lot 6 Public Parkade (access via Hospital Dr.)

- Height restriction: 2.13 meters (7 ft.)
- Disabled stalls on the West sides of levels 1 & 3.
- Lot 8A North Tower Lot (entrance off 29th Street)
  - \$2.25 per half hour or portion

\$14.25 all day until midnight Lot 9 Health Sciences Centre East Entrance Lot (access via Hospital Dr.)

- \$2.25 per half hour or portion\$14.25 all day until
- Lot 10 Tower Underground Parkade (access via Hospital Dr.)
  - **\$2.25** per half hour or portion, **\$15.00** for 24 hours
  - Height restriction: 2.1 meters (6 ft. 6 in.)
  - Disabled stalls are on every floor on the East side.