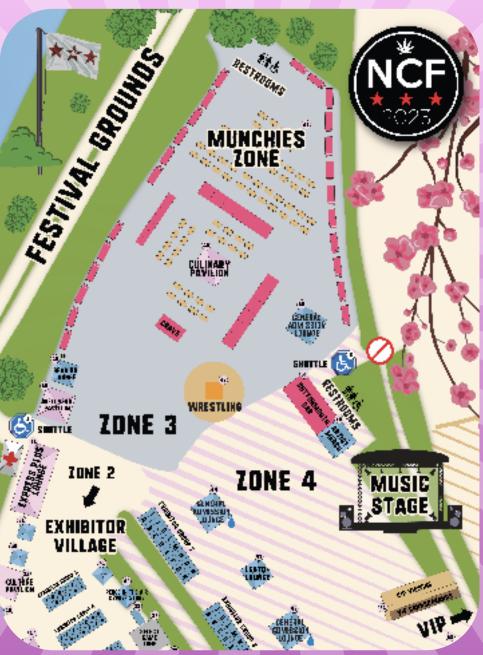

# Washington, D.C.

### 2023 PROGRAM









EXHIBITOR MAP



#### EXHIBITOR INDEX

38 SELECT GAME ZONE

PEACE IN THE AIR

CRYSTALS AND PISTILS NEW LEAF SMOKE SHOP

NEW LEAF SMOKE SHOP

HIDDEN GYM SPA ON THE HILL RED ROAN

HEMP CHAMPION

HEMP CHAMPION

UND NECESSITIES

ACKNOWLEDGE FARMS

SOUTH SHORE POTTERY SHOP

ORGANIC GARMENTS

DISPOZE-A-BOWL

VAPE STATION House of Herbs

CAVIAR & GANJA

MARY J AND FRIENDS MARY J AND FRIENDS

BROOKLAND SMOKESHOP

**ROKIN VAPES** 

PINK SLOTH

STACHE

STACHE

**EXHIBITOR GROUP 9** 

LIVING IN HEMP LIVING IN HEMP

FEEL GOOD FLAVORS PEAKE RELEAF

LAMBDA SUPPLIES PRIDE SMOKESHOP

PRIDE SMOKESHOP

LAMBDA SUPPLIES

ALCHEMY PRODUCTIONS

WELLNESS PAVILION

C3W WRESTLING RING

COTTONMOUTH BAR

VIP CHECK-IN VIP CANNACABANAS

SENIORS LOUNGE

MUNCHIES ZONE

**GENERAL ADMISSION LOUNGE 1** 

LGBTQIA+ LOUNGE