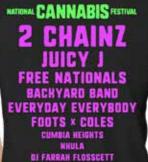

### MUSIC STACE

- 11:00 AM DJ FARRAH FLOSSCETT
- 12:45 PM NKULA
  - **1:45 PM CUMBIA HEIGHTS**
  - 2:45 PM FOOTS X COLES
  - 3:45 PM EVERYDAY EVERYBODY
  - **4:45 PM BACHYARD BAND**
  - 6:00 PM ULTIMATE WEED WEDDING POWERED BY UNIWEEDS
  - **6:15 PM FREE NATIONALS**
  - 7:00 PM NATIONAL CANNABIS CHAMPIONSHIP AWARDS
  - 7:30 PM JUICY J
  - 8:45 PM 2 CHAINZ