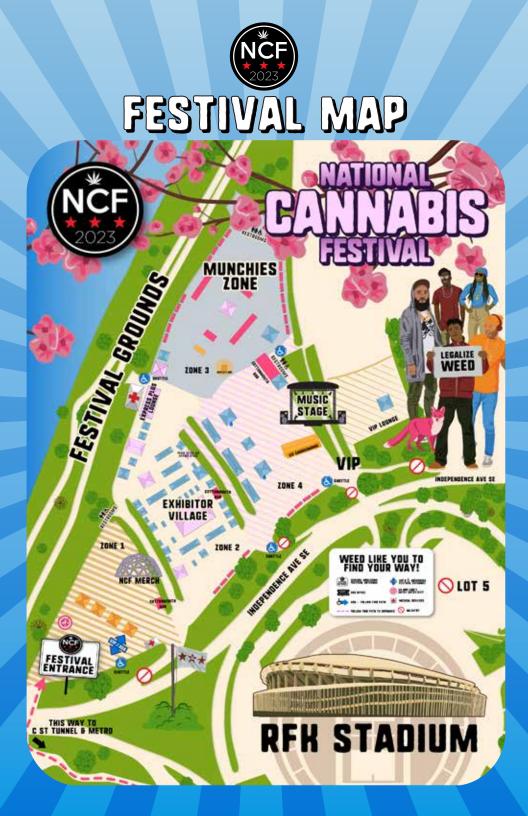

# Washington, D.C.

### 2023 PROGRAM









EXHIBITOR MAP



#### EXHIBITOR INDEX

38 SELECT GAME ZONE

PEACE IN THE AIR

CRYSTALS AND PISTILS NEW LEAF SMOKE SHOP

NEW LEAF SMOKE SHOP

HIDDEN GYM SPA ON THE HILL RED ROAN

HEMP CHAMPION

HEMP CHAMPION

UND NECESSITIES

ACKNOWLEDGE FARMS

SOUTH SHORE POTTERY SHOP

ORGANIC GARMENTS

DISPOZE-A-BOWL

VAPE STATION House of Herbs

CAVIAR & GANJA

MARY J AND FRIENDS MARY J AND FRIENDS

BROOKLAND SMOKESHOP

**ROKIN VAPES** 

PINK SLOTH

STACHE

STACHE

**EXHIBITOR GROUP 9** 

LIVING IN HEMP LIVING IN HEMP

FEEL GOOD FLAVORS PEAKE RELEAF

LAMBDA SUPPLIES PRIDE SMOKESHOP

PRIDE SMOKESHOP

LAMBDA SUPPLIES

ALCHEMY PRODUCTIONS

WELLNESS PAVILION

C3W WRESTLING RING

COTTONMOUTH BAR

VIP CHECK-IN VIP CANNACABANAS

SENIORS LOUNGE

MUNCHIES ZONE

**GENERAL ADMISSION LOUNGE 1** 

LGBTQIA+ LO