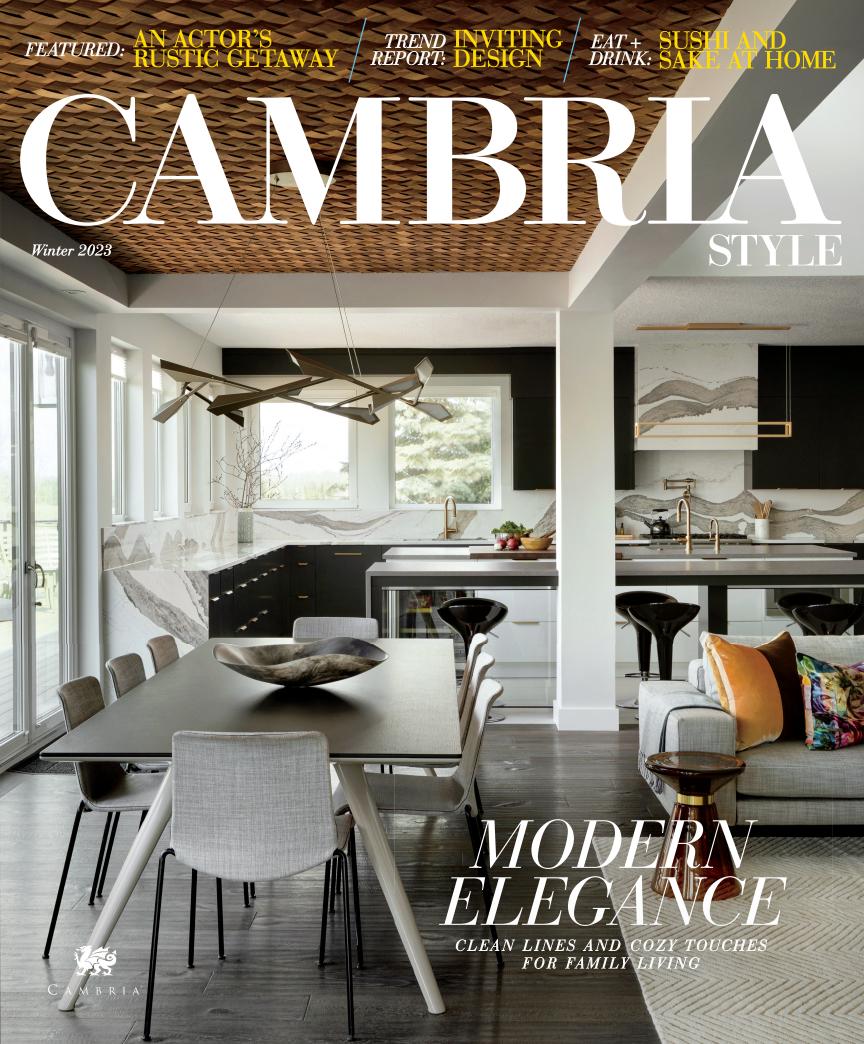

# PERSONAL HAVEN

When updating an Atlanta loft kitchen, interior designer LEAH ALEXANDER let the owner's personality guide her design. "My client owns a yoga studio, she's a world traveler, and a big houseplant enthusiast, so we brought those influences into the space." The revamped kitchen works beautifully for entertaining and easy living, thanks to its open layout and large island topped with Brittanicca Warm countertops, a classic in Cambria's design offerings.

#### No. 4 Personal Haven

KITCHEN PG 13: Brittanicca Warm countertops by Cambria, *CambriaUSA.com*. Floating shelves, drawer pulls, kitchen sink, and faucet by German Kitchen Center, *germankitchencenter.com*. Light fixture by Hudson Valley Lighting, *hudsonvalleylighting.hvlgroup.com*. Appliances by Bosch, *bosch-home.com/us*. Polished chrome faucet and undermount stainless steel sink by Julien, *Julien.ca*.