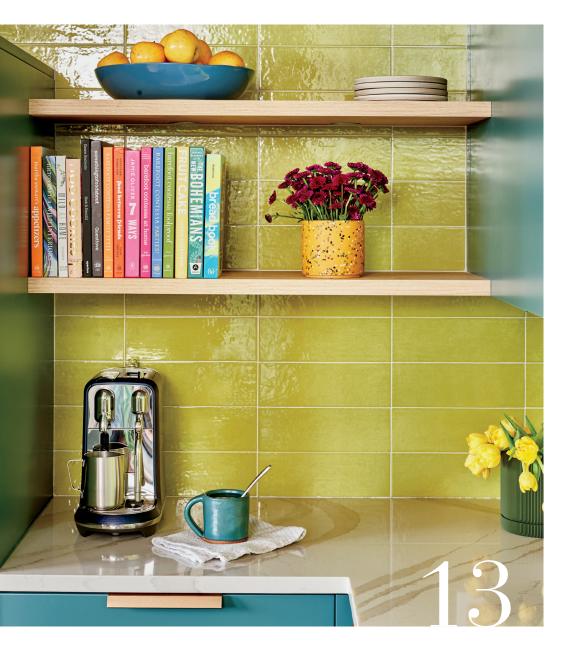

# PERSONAL HAVEN

When updating an Atlanta loft kitchen, interior designer LEAH ALEXANDER let the owner's personality guide her design. "My client owns a yoga studio, she's a world traveler, and a big houseplant enthusiast, so we brought those influences into the space." The revamped kitchen works beautifully for entertaining and easy living, thanks to its open layout and large island topped with Brittanicca Warm countertops, a classic in Cambria's design offerings.

#### No. 4 Personal Haven

KITCHEN PG 13: Brittanicca Warm countertops by Cambria, *CambriaUSA.com*. Floating shelves, drawer pulls, kitchen sink, and faucet by German Kitchen Center, *germankitchencenter.com*. Light fixture by Hudson Valley Lighting, *hudsonvalleylighting.hvlgroup.com*. Appliances by Bosch, *bosch-home.com/us*. Polished chrome faucet and undermount stainless steel sink by Julien, *Julien.ca*.