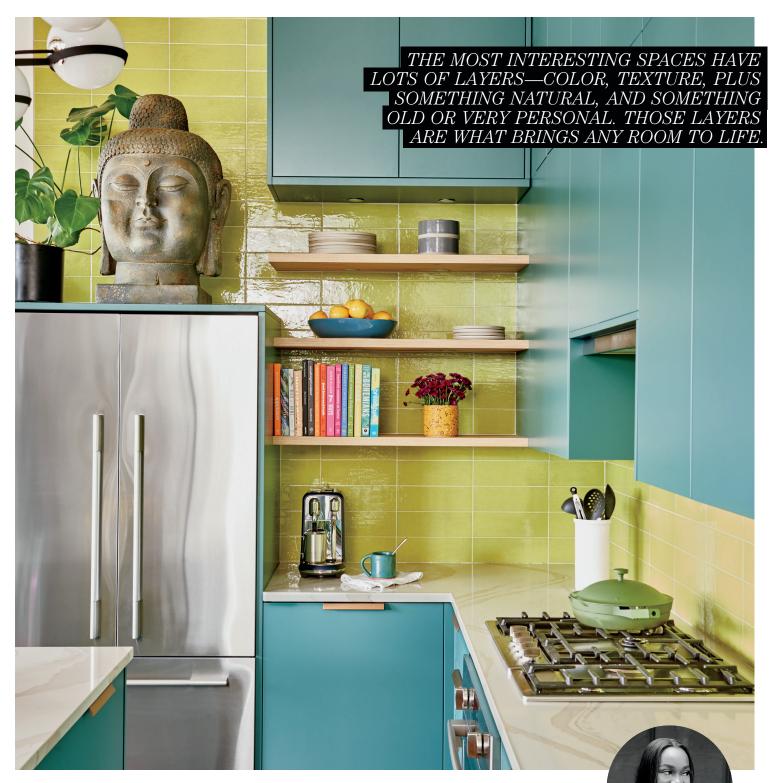

# PERSONAL HAVEN

When updating an Atlanta loft kitchen, interior designer LEAH ALEXANDER let the owner's personality guide her design. "My client owns a yoga studio, she's a world traveler, and a big houseplant enthusiast, so we brought those influences into the space." The revamped kitchen works beautifully for entertaining and easy living, thanks to its open layout and large island topped with Brittanicca Warm countertops, a classic in Cambria's design offerings.

#### No. 4 Personal Haven

KITCHEN PG 13: Brittanicca Warm countertops by Cambria, *CambriaUSA.com*. Floating shelves, drawer pulls, kitchen sink, and faucet by German Kitchen Center, *germankitchencenter.com*. Light fixture by Hudson Valley Lighting, *hudsonvalleylighting.hvlgroup.com*. Appliances by Bosch, *bosch-home.com/us*. Polished chrome faucet and undermount stainless steel sink by Julien, *Julien.ca*.