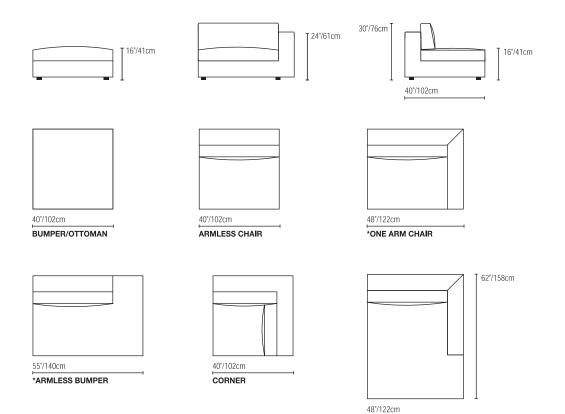

## C O N F I G U R A T I O N S BUMPER/OTTOMAN • ARMLESS CHAIR • ONE ARM CHAIR • ARMLESS BUMPER • CORNER • ONE ARM CHAISE

\*Line drawing shown as right facing, also available as left facing.

## SPECIFICATIONS

**FRAME:** Select hardwood and industrial grade plywood covered with polyurethane foam and polyester fiber.

SUSPENSION: 3" unidirectional webbing.

**CUSHIONS:** Seat; Multi-density/IFD polyurethane foam with polyester fiber.

Back Pillow; 90% white goose feather, 10% white goose down.

**UPHOLSTERY:** Fabrics; all edges are serged and top stitched.

**LEGS:** Black ABS plastic with rubber glide.

\*ONE ARM CHAISE