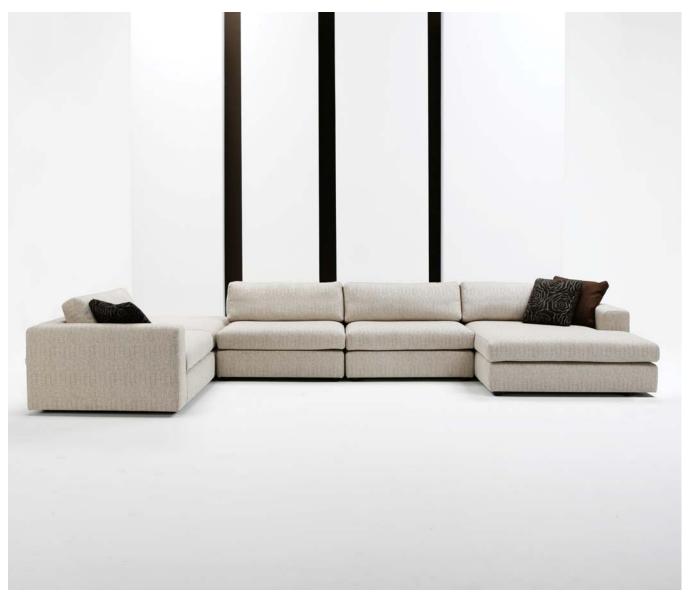

## Chase

DESIGN: P&S STUDIO

## Chase

## C O N F I G U R A T I O N S BUMPER/OTTOMAN • ARMLESS CHAIR • ONE ARM CHAIR • ARMLESS BUMPER • CORNER • ONE ARM CHAISE

\*Line drawing shown as right facing, also available as left facing.