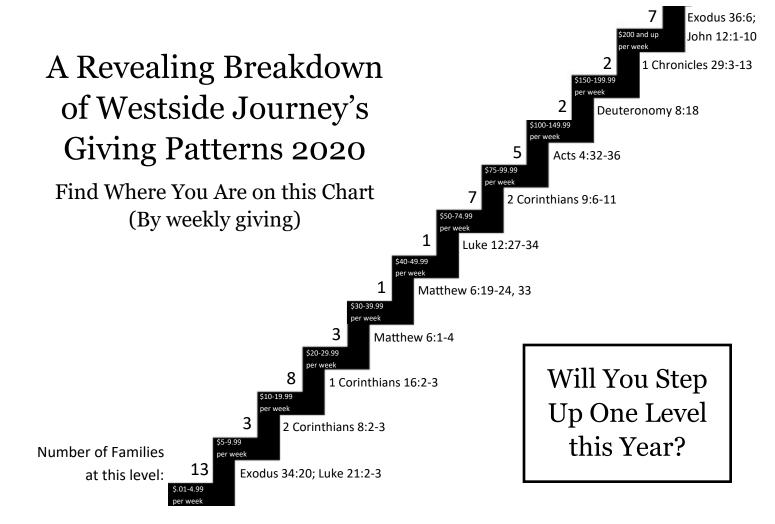

1. Find where YOU are on the chart (your weekly income/giving).

2. Move one block to the left to determine what GROW ONE % would be for you.