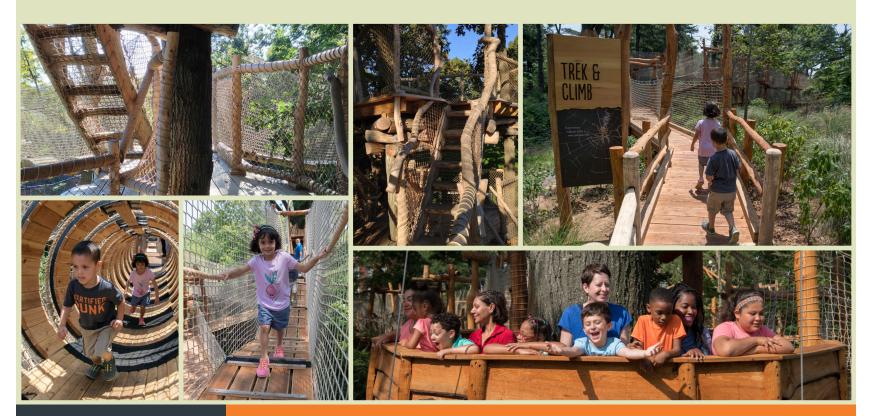

# ADVENTURE MEETS IMAGINATION

Our new "Nature Trek" is truly groundbreaking.

Featuring nature inspired accents throughout, a Tree-Mendous Nature Trek Attraction helps guests develop balance, upper body strength, agility and pure delight. Children and adults alike will all love navigating through this slightly elevated maze of interconnected walkways, whimsical bridges, and quirky elements. Trek along a log walk to an elevated bird nest, or crawl through a tube net to a climbing adventure within the walls of nature!

Nature Trek is a high-throughput activity that requires no customer gear and safety equipment, and very minimal

staffing, resulting in an incredibly fast return on investment.

Tree-Mendous received the 2017 New York City 'Annual Award for Excellence in Design' for "Nature Trek", our Netted Attraction at the Bronx Zoo. Of the three projects we built at the Zoo, "Nature Trek" has attracted the highest number of visitors, selling thousands of tickets a day. We have since seen an increasingly growing interest and demand for this easily accessible, eco-friendly nature attraction.