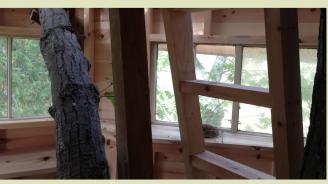

It is our honor to bring the magic of a
Tree House to families and organizations
around the world. Our Tree Houses present
people with an opportunity to foster an
appreciation for the environment and
revitalize their human spirit. They provide
the ability to get even closer to the beauty
of the outdoors - to sleep in the forest,
amongst the trees.

We take every detail into account when designing your custom Tree House. Every element is carefully considered and naturally crafted to make your Tree House a truly safe and immersive structure. Our number one focus when building in trees, is protecting the tree itself. When building a Tree-Mendous Tree House, we use a method that allows the tree to continue to grow outward without constricting tree growth, ensuring longevity of both the trees and Tree House. We most often will opt to set the tree house structurally on locust poles and wrap it around the trunk and branches. This way it does not impact the tree and it becomes a low maintenance structure. As a certified B-Corp, we seek to foster the forest through low-impact building practices and use of locally sourced and environmentally sustainable materials such as cedar and black locust.