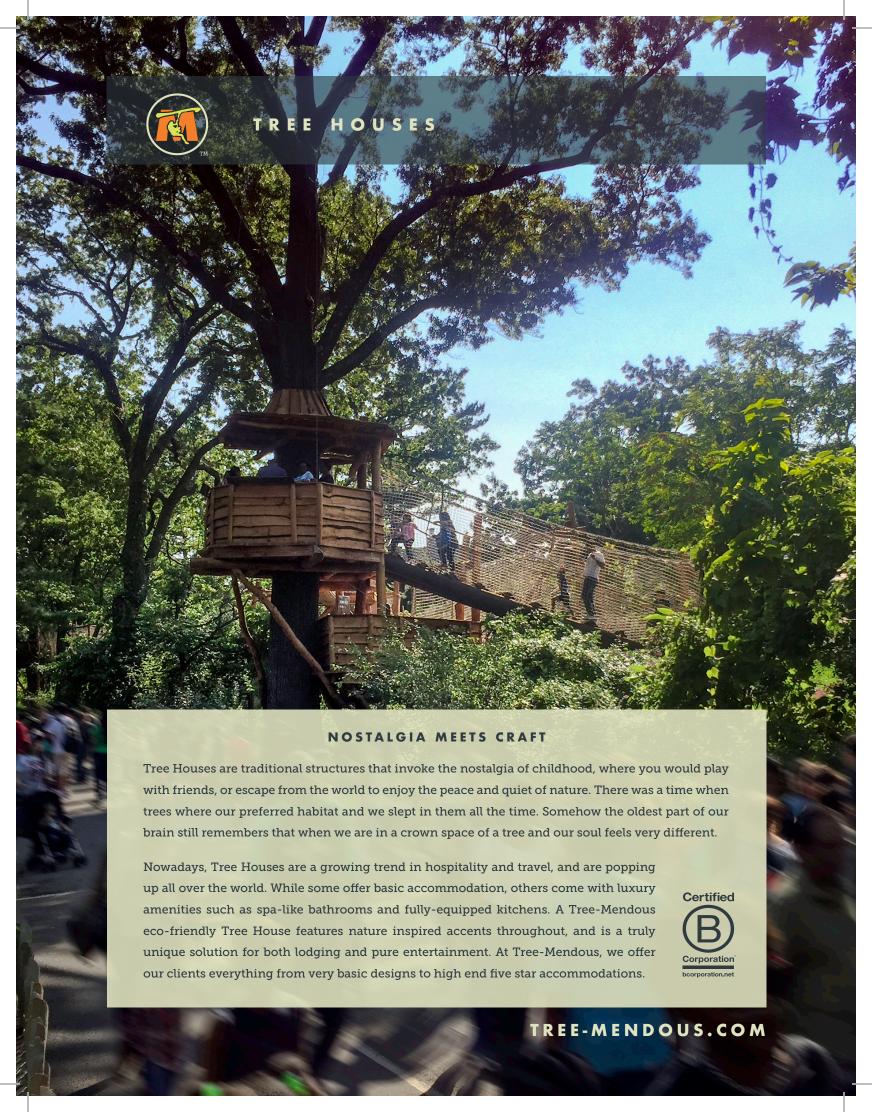

We take every detail into account when designing your custom Tree House. Every element is carefully considered and naturally crafted to make your Tree House a truly safe and immersive structure. Our number one focus when building in trees, is protecting the tree itself. When building a Tree-Mendous Tree House, we use a method that allows the tree to continue to grow outward without constricting tree growth, ensuring longevity of both the trees and Tree House. We most often will opt to set the tree house structurally on locust poles and wrap it around the trunk and branches. This way it does not impact the tree and it becomes a low maintenance structure. As a certified B-Corp, we seek to foster the forest through low-impact building practices and use of locally sourced and environmentally sustainable materials such as cedar and black locust.