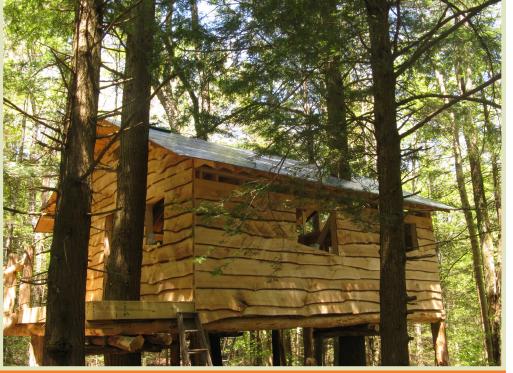

We take every detail into account when designing your custom Tree House. Every element is carefully considered and naturally crafted to make your Tree House a truly safe and immersive structure. Our number one focus when building in trees, is protecting the tree itself. When building a Tree-Mendous Tree House, we use a method that allows the tree to continue to grow outward without constricting tree growth, ensuring longevity of both the trees and Tree House. We most often will opt to set the tree house structurally on locust poles and wrap it around the trunk and branches. This way it does not impact the tree and it becomes a low maintenance structure. As a certified B-Corp, we seek to foster the forest through low-impact building practices and use of locally sourced and environmentally sustainable materials such as cedar and black locust.