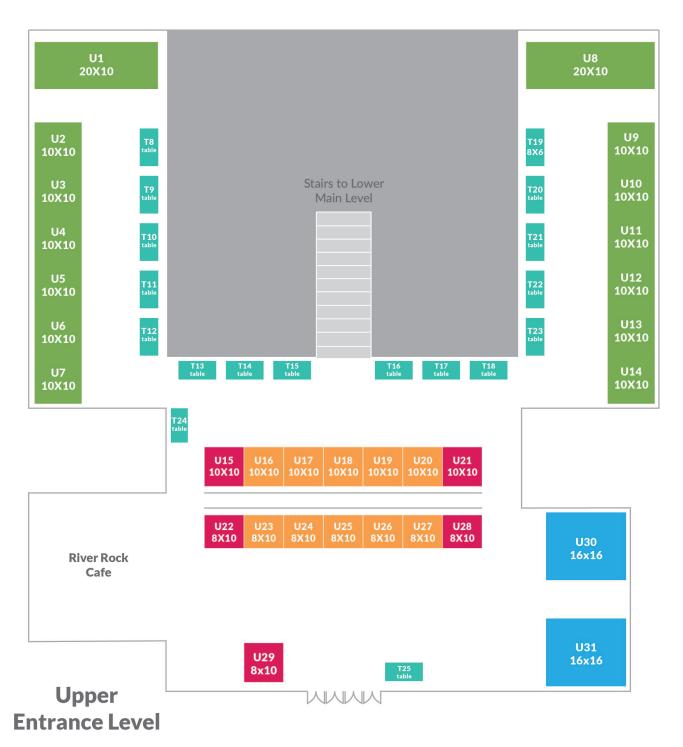

#### Please be sure to make a copy of these forms for your records.

| Company name:                                                                                                                                                                                                                                                                                                                                                                                                                                                                                                                                                                                                                                                                                                                                                                                                                                                                                                                                                                                                                                                                                                                                                                                                                                                                                                                                                                                                                                                                                                                                                                                                                                                                                                                                                                                                                                                                                                                                                                                                                                                                                                                  |                                                                     | Lo                              | Local representat |                     |                            | ative:                                            |  |  |
|--------------------------------------------------------------------------------------------------------------------------------------------------------------------------------------------------------------------------------------------------------------------------------------------------------------------------------------------------------------------------------------------------------------------------------------------------------------------------------------------------------------------------------------------------------------------------------------------------------------------------------------------------------------------------------------------------------------------------------------------------------------------------------------------------------------------------------------------------------------------------------------------------------------------------------------------------------------------------------------------------------------------------------------------------------------------------------------------------------------------------------------------------------------------------------------------------------------------------------------------------------------------------------------------------------------------------------------------------------------------------------------------------------------------------------------------------------------------------------------------------------------------------------------------------------------------------------------------------------------------------------------------------------------------------------------------------------------------------------------------------------------------------------------------------------------------------------------------------------------------------------------------------------------------------------------------------------------------------------------------------------------------------------------------------------------------------------------------------------------------------------|---------------------------------------------------------------------|---------------------------------|-------------------|---------------------|----------------------------|---------------------------------------------------|--|--|
| Address:                                                                                                                                                                                                                                                                                                                                                                                                                                                                                                                                                                                                                                                                                                                                                                                                                                                                                                                                                                                                                                                                                                                                                                                                                                                                                                                                                                                                                                                                                                                                                                                                                                                                                                                                                                                                                                                                                                                                                                                                                                                                                                                       |                                                                     | City:                           |                   |                     | State:                     | Zip:                                              |  |  |
| E-mail:                                                                                                                                                                                                                                                                                                                                                                                                                                                                                                                                                                                                                                                                                                                                                                                                                                                                                                                                                                                                                                                                                                                                                                                                                                                                                                                                                                                                                                                                                                                                                                                                                                                                                                                                                                                                                                                                                                                                                                                                                                                                                                                        |                                                                     | Website:                        |                   |                     |                            |                                                   |  |  |
| Phone:                                                                                                                                                                                                                                                                                                                                                                                                                                                                                                                                                                                                                                                                                                                                                                                                                                                                                                                                                                                                                                                                                                                                                                                                                                                                                                                                                                                                                                                                                                                                                                                                                                                                                                                                                                                                                                                                                                                                                                                                                                                                                                                         | _ Fax:                                                              |                                 |                   |                     |                            |                                                   |  |  |
| Amount of non-refundable Dep                                                                                                                                                                                                                                                                                                                                                                                                                                                                                                                                                                                                                                                                                                                                                                                                                                                                                                                                                                                                                                                                                                                                                                                                                                                                                                                                                                                                                                                                                                                                                                                                                                                                                                                                                                                                                                                                                                                                                                                                                                                                                                   | oosit:                                                              | Return this form and            | deposit by        | to hole             | d your lo                  | cation. Balance due: \$                           |  |  |
| All balances due 60 days prior                                                                                                                                                                                                                                                                                                                                                                                                                                                                                                                                                                                                                                                                                                                                                                                                                                                                                                                                                                                                                                                                                                                                                                                                                                                                                                                                                                                                                                                                                                                                                                                                                                                                                                                                                                                                                                                                                                                                                                                                                                                                                                 | to or upon receipt                                                  | if within that time pe          | riod.             |                     |                            |                                                   |  |  |
| Exhibit Category: (e.G. Counter                                                                                                                                                                                                                                                                                                                                                                                                                                                                                                                                                                                                                                                                                                                                                                                                                                                                                                                                                                                                                                                                                                                                                                                                                                                                                                                                                                                                                                                                                                                                                                                                                                                                                                                                                                                                                                                                                                                                                                                                                                                                                                | tops, fireplaces, lan                                               | dscaping, food vendor           | r, etc.)          |                     |                            |                                                   |  |  |
| Exhibit Location:                                                                                                                                                                                                                                                                                                                                                                                                                                                                                                                                                                                                                                                                                                                                                                                                                                                                                                                                                                                                                                                                                                                                                                                                                                                                                                                                                                                                                                                                                                                                                                                                                                                                                                                                                                                                                                                                                                                                                                                                                                                                                                              | Size of booth space: if corner - aisle rail: up / down (circle one) |                                 |                   |                     |                            |                                                   |  |  |
| Booth space number (1st choic                                                                                                                                                                                                                                                                                                                                                                                                                                                                                                                                                                                                                                                                                                                                                                                                                                                                                                                                                                                                                                                                                                                                                                                                                                                                                                                                                                                                                                                                                                                                                                                                                                                                                                                                                                                                                                                                                                                                                                                                                                                                                                  | ): 2nd: 3rd:                                                        |                                 |                   |                     |                            |                                                   |  |  |
| Special Instructions:                                                                                                                                                                                                                                                                                                                                                                                                                                                                                                                                                                                                                                                                                                                                                                                                                                                                                                                                                                                                                                                                                                                                                                                                                                                                                                                                                                                                                                                                                                                                                                                                                                                                                                                                                                                                                                                                                                                                                                                                                                                                                                          |                                                                     |                                 |                   |                     |                            |                                                   |  |  |
| Resale permit number (if selling                                                                                                                                                                                                                                                                                                                                                                                                                                                                                                                                                                                                                                                                                                                                                                                                                                                                                                                                                                                                                                                                                                                                                                                                                                                                                                                                                                                                                                                                                                                                                                                                                                                                                                                                                                                                                                                                                                                                                                                                                                                                                               | g at show):                                                         |                                 |                   |                     |                            |                                                   |  |  |
| All indoor booths come w                                                                                                                                                                                                                                                                                                                                                                                                                                                                                                                                                                                                                                                                                                                                                                                                                                                                                                                                                                                                                                                                                                                                                                                                                                                                                                                                                                                                                                                                                                                                                                                                                                                                                                                                                                                                                                                                                                                                                                                                                                                                                                       | ith an 8' back drape                                                | , 3' draped side rails, a       | and if ordered    | l, one covered an   | d draped                   | d table and two chairs.                           |  |  |
| Additional covered and dr more decorator information                                                                                                                                                                                                                                                                                                                                                                                                                                                                                                                                                                                                                                                                                                                                                                                                                                                                                                                                                                                                                                                                                                                                                                                                                                                                                                                                                                                                                                                                                                                                                                                                                                                                                                                                                                                                                                                                                                                                                                                                                                                                           |                                                                     |                                 | ent are availa    | ble through our o   | decorato                   | r for an additional fee. For                      |  |  |
| INDOOR SPACES ONLY: Please of the selection is made, spaces we have the spaces we have the spaces of | ill not include table(s                                             |                                 | dditional fees    | ,                   | n-site if e<br><b>110v</b> | extra equipment is requested.  220v (\$100 extra) |  |  |
| INDOOR MINI-SPACES (10' x 5' Mini-spaces are intended for tab  Power (Circle one):                                                                                                                                                                                                                                                                                                                                                                                                                                                                                                                                                                                                                                                                                                                                                                                                                                                                                                                                                                                                                                                                                                                                                                                                                                                                                                                                                                                                                                                                                                                                                                                                                                                                                                                                                                                                                                                                                                                                                                                                                                             | ): Please Complete<br>le-top displays. Max                          |                                 | ace is 2 at a ti  | me. These spaces    | include c                  | ,                                                 |  |  |
| OUTDOOR SPACES ONLY: Pleas Outdoor spaces are limited to po                                                                                                                                                                                                                                                                                                                                                                                                                                                                                                                                                                                                                                                                                                                                                                                                                                                                                                                                                                                                                                                                                                                                                                                                                                                                                                                                                                                                                                                                                                                                                                                                                                                                                                                                                                                                                                                                                                                                                                                                                                                                    | •                                                                   | irs are not allowed to le       | eave the build    | ng. Please supply   | your owi                   | n chairs if you need them.                        |  |  |
| Power (Circle one):                                                                                                                                                                                                                                                                                                                                                                                                                                                                                                                                                                                                                                                                                                                                                                                                                                                                                                                                                                                                                                                                                                                                                                                                                                                                                                                                                                                                                                                                                                                                                                                                                                                                                                                                                                                                                                                                                                                                                                                                                                                                                                            | <b>110v 220v</b> (\$10                                              | 00 extra)                       |                   |                     |                            | ·                                                 |  |  |
| CREDIT CARD CHARGE AUTHO In lieu of my credit card imprint,                                                                                                                                                                                                                                                                                                                                                                                                                                                                                                                                                                                                                                                                                                                                                                                                                                                                                                                                                                                                                                                                                                                                                                                                                                                                                                                                                                                                                                                                                                                                                                                                                                                                                                                                                                                                                                                                                                                                                                                                                                                                    |                                                                     | edding Home & Garder            | n Show to cha     | rge my, or my com   | ıpany's cr                 | redit card for the (circle one):                  |  |  |
| Deposit                                                                                                                                                                                                                                                                                                                                                                                                                                                                                                                                                                                                                                                                                                                                                                                                                                                                                                                                                                                                                                                                                                                                                                                                                                                                                                                                                                                                                                                                                                                                                                                                                                                                                                                                                                                                                                                                                                                                                                                                                                                                                                                        | Full Amount                                                         | Other: \$_                      |                   |                     |                            |                                                   |  |  |
| Name (as shown on card):                                                                                                                                                                                                                                                                                                                                                                                                                                                                                                                                                                                                                                                                                                                                                                                                                                                                                                                                                                                                                                                                                                                                                                                                                                                                                                                                                                                                                                                                                                                                                                                                                                                                                                                                                                                                                                                                                                                                                                                                                                                                                                       |                                                                     |                                 | Credit Car        | d Type (circle one  | e): VISA                   | MasterCard AMEX Discov                            |  |  |
| Card #:                                                                                                                                                                                                                                                                                                                                                                                                                                                                                                                                                                                                                                                                                                                                                                                                                                                                                                                                                                                                                                                                                                                                                                                                                                                                                                                                                                                                                                                                                                                                                                                                                                                                                                                                                                                                                                                                                                                                                                                                                                                                                                                        |                                                                     | Exp (xx/                        | xx):              | Security (          | Code:                      |                                                   |  |  |
| Authorized User's Signature: _ *I understand and agree that there is                                                                                                                                                                                                                                                                                                                                                                                                                                                                                                                                                                                                                                                                                                                                                                                                                                                                                                                                                                                                                                                                                                                                                                                                                                                                                                                                                                                                                                                                                                                                                                                                                                                                                                                                                                                                                                                                                                                                                                                                                                                           |                                                                     | Date: degree of success for any |                   | given event or show | <b>,</b> *                 |                                                   |  |  |
| Home Show Account Executive                                                                                                                                                                                                                                                                                                                                                                                                                                                                                                                                                                                                                                                                                                                                                                                                                                                                                                                                                                                                                                                                                                                                                                                                                                                                                                                                                                                                                                                                                                                                                                                                                                                                                                                                                                                                                                                                                                                                                                                                                                                                                                    | :                                                                   | D                               | ate:              |                     |                            |                                                   |  |  |
| Home Show Management:                                                                                                                                                                                                                                                                                                                                                                                                                                                                                                                                                                                                                                                                                                                                                                                                                                                                                                                                                                                                                                                                                                                                                                                                                                                                                                                                                                                                                                                                                                                                                                                                                                                                                                                                                                                                                                                                                                                                                                                                                                                                                                          |                                                                     | Signature: _                    |                   |                     |                            |                                                   |  |  |