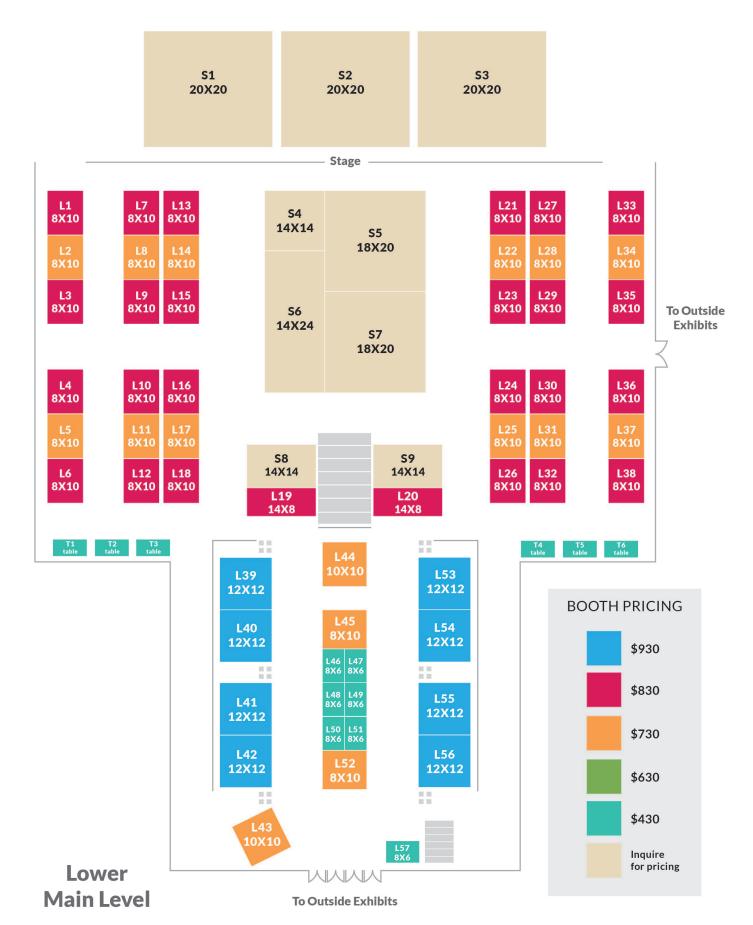

#### Please be sure to make a copy of these forms for your records.

| Company name:                                                                                                                                                                                                                                                                                                                                                                                                                                                                                                                                                                                                                                                                                                                                                                                                                                                                                                                                                                                                                                                                                                                                                                                                                                                                                                                                                                                                                                                                                                                                                                                                                                                                                                                                                                                                                                                                                                                                                                                                                                                                                                                  |                                                                     | Lo                              | Local representat |                     |                            | ative:                                            |  |  |
|--------------------------------------------------------------------------------------------------------------------------------------------------------------------------------------------------------------------------------------------------------------------------------------------------------------------------------------------------------------------------------------------------------------------------------------------------------------------------------------------------------------------------------------------------------------------------------------------------------------------------------------------------------------------------------------------------------------------------------------------------------------------------------------------------------------------------------------------------------------------------------------------------------------------------------------------------------------------------------------------------------------------------------------------------------------------------------------------------------------------------------------------------------------------------------------------------------------------------------------------------------------------------------------------------------------------------------------------------------------------------------------------------------------------------------------------------------------------------------------------------------------------------------------------------------------------------------------------------------------------------------------------------------------------------------------------------------------------------------------------------------------------------------------------------------------------------------------------------------------------------------------------------------------------------------------------------------------------------------------------------------------------------------------------------------------------------------------------------------------------------------|---------------------------------------------------------------------|---------------------------------|-------------------|---------------------|----------------------------|---------------------------------------------------|--|--|
| Address:                                                                                                                                                                                                                                                                                                                                                                                                                                                                                                                                                                                                                                                                                                                                                                                                                                                                                                                                                                                                                                                                                                                                                                                                                                                                                                                                                                                                                                                                                                                                                                                                                                                                                                                                                                                                                                                                                                                                                                                                                                                                                                                       |                                                                     | City:                           |                   |                     | State:                     | Zip:                                              |  |  |
| E-mail:                                                                                                                                                                                                                                                                                                                                                                                                                                                                                                                                                                                                                                                                                                                                                                                                                                                                                                                                                                                                                                                                                                                                                                                                                                                                                                                                                                                                                                                                                                                                                                                                                                                                                                                                                                                                                                                                                                                                                                                                                                                                                                                        |                                                                     | Website:                        |                   |                     |                            |                                                   |  |  |
| Phone:                                                                                                                                                                                                                                                                                                                                                                                                                                                                                                                                                                                                                                                                                                                                                                                                                                                                                                                                                                                                                                                                                                                                                                                                                                                                                                                                                                                                                                                                                                                                                                                                                                                                                                                                                                                                                                                                                                                                                                                                                                                                                                                         | _ Fax:                                                              |                                 |                   |                     |                            |                                                   |  |  |
| Amount of non-refundable Dep                                                                                                                                                                                                                                                                                                                                                                                                                                                                                                                                                                                                                                                                                                                                                                                                                                                                                                                                                                                                                                                                                                                                                                                                                                                                                                                                                                                                                                                                                                                                                                                                                                                                                                                                                                                                                                                                                                                                                                                                                                                                                                   | oosit:                                                              | Return this form and            | deposit by        | to hole             | d your lo                  | cation. Balance due: \$                           |  |  |
| All balances due 60 days prior                                                                                                                                                                                                                                                                                                                                                                                                                                                                                                                                                                                                                                                                                                                                                                                                                                                                                                                                                                                                                                                                                                                                                                                                                                                                                                                                                                                                                                                                                                                                                                                                                                                                                                                                                                                                                                                                                                                                                                                                                                                                                                 | to or upon receipt                                                  | if within that time pe          | riod.             |                     |                            |                                                   |  |  |
| Exhibit Category: (e.G. Counter                                                                                                                                                                                                                                                                                                                                                                                                                                                                                                                                                                                                                                                                                                                                                                                                                                                                                                                                                                                                                                                                                                                                                                                                                                                                                                                                                                                                                                                                                                                                                                                                                                                                                                                                                                                                                                                                                                                                                                                                                                                                                                | tops, fireplaces, lan                                               | dscaping, food vendor           | r, etc.)          |                     |                            |                                                   |  |  |
| Exhibit Location:                                                                                                                                                                                                                                                                                                                                                                                                                                                                                                                                                                                                                                                                                                                                                                                                                                                                                                                                                                                                                                                                                                                                                                                                                                                                                                                                                                                                                                                                                                                                                                                                                                                                                                                                                                                                                                                                                                                                                                                                                                                                                                              | Size of booth space: if corner - aisle rail: up / down (circle one) |                                 |                   |                     |                            |                                                   |  |  |
| Booth space number (1st choic                                                                                                                                                                                                                                                                                                                                                                                                                                                                                                                                                                                                                                                                                                                                                                                                                                                                                                                                                                                                                                                                                                                                                                                                                                                                                                                                                                                                                                                                                                                                                                                                                                                                                                                                                                                                                                                                                                                                                                                                                                                                                                  | ): 2nd: 3rd:                                                        |                                 |                   |                     |                            |                                                   |  |  |
| Special Instructions:                                                                                                                                                                                                                                                                                                                                                                                                                                                                                                                                                                                                                                                                                                                                                                                                                                                                                                                                                                                                                                                                                                                                                                                                                                                                                                                                                                                                                                                                                                                                                                                                                                                                                                                                                                                                                                                                                                                                                                                                                                                                                                          |                                                                     |                                 |                   |                     |                            |                                                   |  |  |
| Resale permit number (if selling                                                                                                                                                                                                                                                                                                                                                                                                                                                                                                                                                                                                                                                                                                                                                                                                                                                                                                                                                                                                                                                                                                                                                                                                                                                                                                                                                                                                                                                                                                                                                                                                                                                                                                                                                                                                                                                                                                                                                                                                                                                                                               | g at show):                                                         |                                 |                   |                     |                            |                                                   |  |  |
| All indoor booths come w                                                                                                                                                                                                                                                                                                                                                                                                                                                                                                                                                                                                                                                                                                                                                                                                                                                                                                                                                                                                                                                                                                                                                                                                                                                                                                                                                                                                                                                                                                                                                                                                                                                                                                                                                                                                                                                                                                                                                                                                                                                                                                       | ith an 8' back drape                                                | , 3' draped side rails, a       | and if ordered    | l, one covered an   | d draped                   | d table and two chairs.                           |  |  |
| Additional covered and dr more decorator information                                                                                                                                                                                                                                                                                                                                                                                                                                                                                                                                                                                                                                                                                                                                                                                                                                                                                                                                                                                                                                                                                                                                                                                                                                                                                                                                                                                                                                                                                                                                                                                                                                                                                                                                                                                                                                                                                                                                                                                                                                                                           |                                                                     |                                 | ent are availa    | ble through our o   | decorato                   | r for an additional fee. For                      |  |  |
| INDOOR SPACES ONLY: Please of the selection is made, spaces we have the spaces we have the spaces of | ill not include table(s                                             |                                 | dditional fees    | ,                   | n-site if e<br><b>110v</b> | extra equipment is requested.  220v (\$100 extra) |  |  |
| INDOOR MINI-SPACES (10' x 5' Mini-spaces are intended for tab  Power (Circle one):                                                                                                                                                                                                                                                                                                                                                                                                                                                                                                                                                                                                                                                                                                                                                                                                                                                                                                                                                                                                                                                                                                                                                                                                                                                                                                                                                                                                                                                                                                                                                                                                                                                                                                                                                                                                                                                                                                                                                                                                                                             | ): Please Complete<br>le-top displays. Max                          |                                 | ace is 2 at a ti  | me. These spaces    | include c                  | ,                                                 |  |  |
| OUTDOOR SPACES ONLY: Pleas Outdoor spaces are limited to po                                                                                                                                                                                                                                                                                                                                                                                                                                                                                                                                                                                                                                                                                                                                                                                                                                                                                                                                                                                                                                                                                                                                                                                                                                                                                                                                                                                                                                                                                                                                                                                                                                                                                                                                                                                                                                                                                                                                                                                                                                                                    | •                                                                   | irs are not allowed to le       | eave the build    | ng. Please supply   | your owi                   | n chairs if you need them.                        |  |  |
| Power (Circle one):                                                                                                                                                                                                                                                                                                                                                                                                                                                                                                                                                                                                                                                                                                                                                                                                                                                                                                                                                                                                                                                                                                                                                                                                                                                                                                                                                                                                                                                                                                                                                                                                                                                                                                                                                                                                                                                                                                                                                                                                                                                                                                            | <b>110v 220v</b> (\$10                                              | 00 extra)                       |                   |                     |                            | ·                                                 |  |  |
| CREDIT CARD CHARGE AUTHO In lieu of my credit card imprint,                                                                                                                                                                                                                                                                                                                                                                                                                                                                                                                                                                                                                                                                                                                                                                                                                                                                                                                                                                                                                                                                                                                                                                                                                                                                                                                                                                                                                                                                                                                                                                                                                                                                                                                                                                                                                                                                                                                                                                                                                                                                    |                                                                     | edding Home & Garder            | n Show to cha     | rge my, or my com   | ıpany's cr                 | redit card for the (circle one):                  |  |  |
| Deposit                                                                                                                                                                                                                                                                                                                                                                                                                                                                                                                                                                                                                                                                                                                                                                                                                                                                                                                                                                                                                                                                                                                                                                                                                                                                                                                                                                                                                                                                                                                                                                                                                                                                                                                                                                                                                                                                                                                                                                                                                                                                                                                        | Full Amount                                                         | Other: \$_                      |                   |                     |                            |                                                   |  |  |
| Name (as shown on card):                                                                                                                                                                                                                                                                                                                                                                                                                                                                                                                                                                                                                                                                                                                                                                                                                                                                                                                                                                                                                                                                                                                                                                                                                                                                                                                                                                                                                                                                                                                                                                                                                                                                                                                                                                                                                                                                                                                                                                                                                                                                                                       |                                                                     |                                 | Credit Car        | d Type (circle one  | e): VISA                   | MasterCard AMEX Discov                            |  |  |
| Card #:                                                                                                                                                                                                                                                                                                                                                                                                                                                                                                                                                                                                                                                                                                                                                                                                                                                                                                                                                                                                                                                                                                                                                                                                                                                                                                                                                                                                                                                                                                                                                                                                                                                                                                                                                                                                                                                                                                                                                                                                                                                                                                                        |                                                                     | Exp (xx/                        | xx):              | Security (          | Code:                      |                                                   |  |  |
| Authorized User's Signature: _ *I understand and agree that there is                                                                                                                                                                                                                                                                                                                                                                                                                                                                                                                                                                                                                                                                                                                                                                                                                                                                                                                                                                                                                                                                                                                                                                                                                                                                                                                                                                                                                                                                                                                                                                                                                                                                                                                                                                                                                                                                                                                                                                                                                                                           |                                                                     | Date: degree of success for any |                   | given event or show | <b>,</b> *                 |                                                   |  |  |
| Home Show Account Executive                                                                                                                                                                                                                                                                                                                                                                                                                                                                                                                                                                                                                                                                                                                                                                                                                                                                                                                                                                                                                                                                                                                                                                                                                                                                                                                                                                                                                                                                                                                                                                                                                                                                                                                                                                                                                                                                                                                                                                                                                                                                                                    | :                                                                   | D                               | ate:              |                     |                            |                                                   |  |  |
| Home Show Management:                                                                                                                                                                                                                                                                                                                                                                                                                                                                                                                                                                                                                                                                                                                                                                                                                                                                                                                                                                                                                                                                                                                                                                                                                                                                                                                                                                                                                                                                                                                                                                                                                                                                                                                                                                                                                                                                                                                                                                                                                                                                                                          |                                                                     | Signature: _                    |                   |                     |                            |                                                   |  |  |