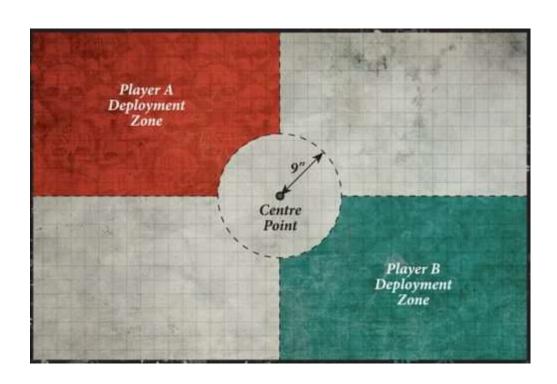

## **DEATH IN FIRE (ASSAULT OF THE SERVO DOGS)**

Deployment: Search and Destroy (pg.216)

**Primary Mission:** Players each place 1 objective on the battlefield in a table quarter that is not a deployment zone. No quarter may contain more than 1 player placed objective. Next, one additional objective is placed in the center of the table. Objectives are scored at the end of the game