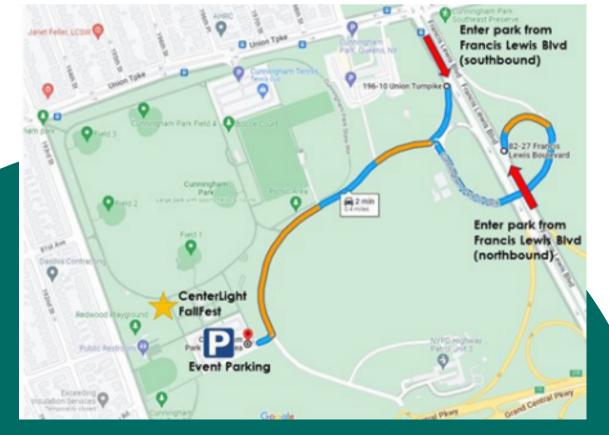

## By Car:

## For GPS enter: Cunningham Park, Field 1, Fresh Meadows, NY

Take the Grand Central Parkway to Exit 20, Francis Lewis Boulevard, northbound. Take Francis Lewis Boulevard north, turn right onto ramp into park before Union Turnpike. Follow road to Field 1 parking lot.