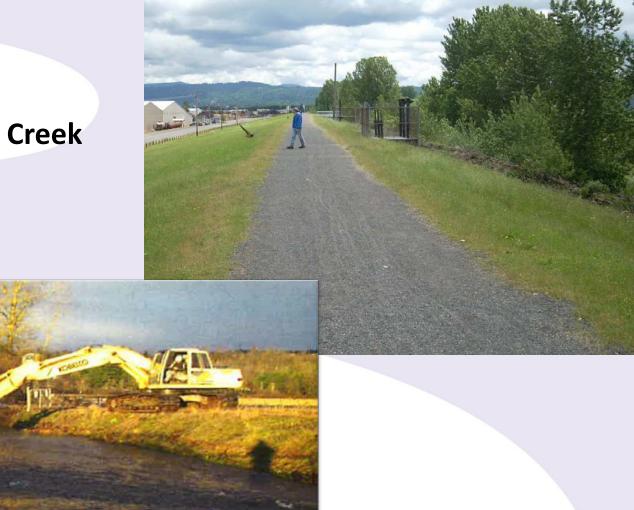

## **Levee and Gibbons Creek**

### **Current Conditions**

Gibbons Cr Diversion and El

Levee

Gary Island