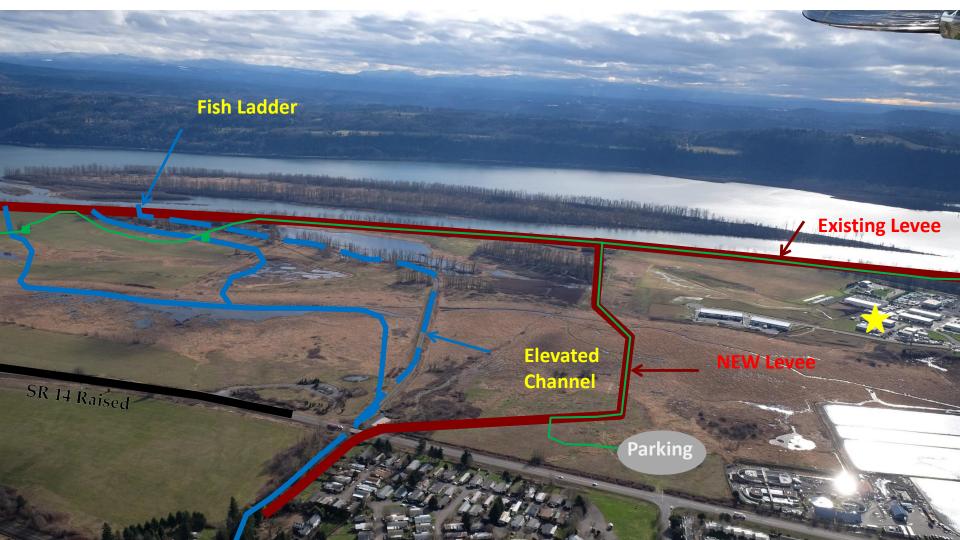

### **Current Conditions**

Gibbons Cr Diversion and El

Levee

Gary Island

## Fish Ladder

Problem: Fish access and habitat

SF Rail

**Lawton Creek** 

**Steigerwald Habitat Restoration and Flood Control Project** — *Project Benefits* 

- 1. Recreation/Education:
  - o Improves trail system (lengthened by 0.5 miles, new bridges & overlooks)
  - Public education (90,000 visitors annually; local students & volunteers will help plant trees)
- 2. Flood Control:
  - Reduces flood risk to SR 14 and private residences
  - Removes all City & Port infrastructure from FEMA flood zone
  - Reduces the Port's average annual O&M costs by \$42,000 (maximum annual reduction of ~\$70,000)
  - Other savings: dredging (\$500k \$1M), flood damage (1996)