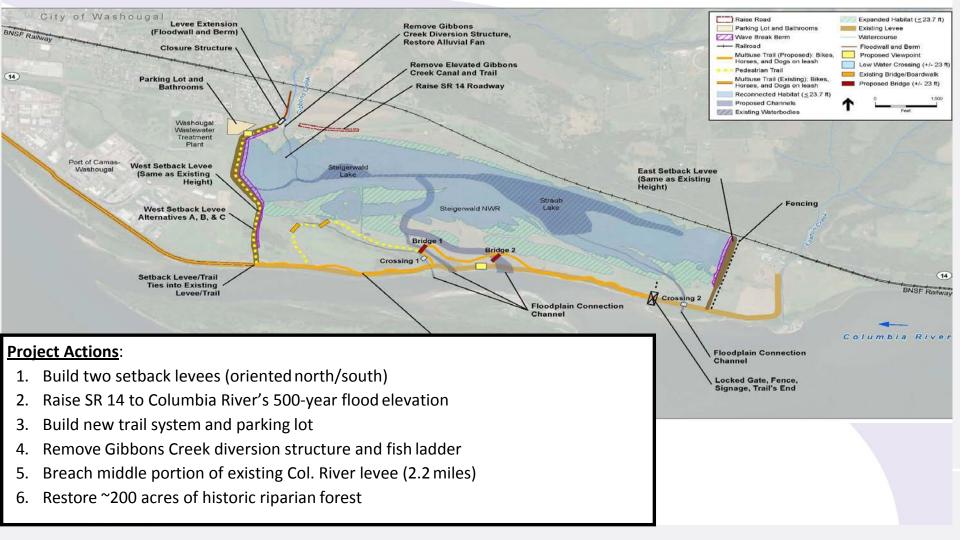

## Fish Ladder

Problem: Fish access and habitat

SF Rail

**Lawton Creek** 

**Steigerwald Habitat Restoration and Flood Control Project** — *Project Benefits* 

- 1. Recreation/Education:
  - o Improves trail system (lengthened by 0.5 miles, new bridges & overlooks)
  - Public education (90,000 visitors annually; local students & volunteers will help plant trees)
- 2. Flood Control:
  - Reduces flood risk to SR 14 and private residences
  - Removes all City & Port infrastructure from FEMA flood zone
  - Reduces the Port's average annual O&M costs by \$42,000 (maximum annual reduction of ~\$70,000)
  - Other savings: dredging (\$500k \$1M), flood damage (1996)

#### **Steigerwald Habitat Restoration and Flood Control Project** — *Project Benefits*

- 1. Recreation/Education:
  - o Improves trail system (lengthened by 0.5 miles, new bridges & overlooks)
  - Public education (90,000 visitors annually; local students & volunteers will help plant trees)
- 2. Flood Control:
  - Reduces flood risk to SR 14 and private residences
  - o Removes all City & Port infrastructure from FEMA flood zo
  - Reduces the Port's average annual O&M costs by \$42,000 (maximum annual reduction of ~\$70,000)
  - Other savings: dredging (\$500k \$1M), flood damage (19
- 3. Economics:
  - o \$21,000,000 project (BPA, Floodplains by Design, USFWS)
  - o Political support, public relations
  - o Improved Industrial Park development footprint
- 4. Habitat: restores over 900 acres of Columbia River floodplain