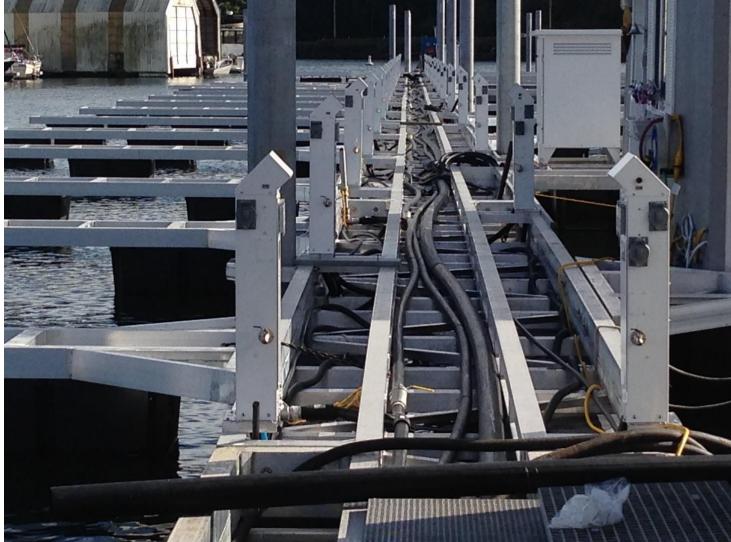

#### WATERLOO IS ONE OF TWO FLOATING BATHROOMS AND PUMP OUT FACILITIES. WE ALSO HAVE MISS LA PEW A PUMP OUT BOAT, AN ELECTRIC PORTABLE PUMP OUT UNIT AND AN IN DOCK PUMP OUT SYSTEM



# F-DOCK WAS THE FIRST DOCK TO BE COMPLETED.



# FIBERGLASS GRATING ON ALL DOCKS



# THE PUMP OUT BUILDING FOR THE IN DOCK PUMP OUT SYSTEM



# ONE OF TWO MOTORS FOR THE IN DOCK PUMP OUT SYSTEM



#### B-DOCK UNDER CONSTRUCTION USING ALL ALUMINUM FRAMING



#### **E-DOCK**



#### IN DOCK PUMP OUT STAND PIPE



# POWER PEDESTAL 30 & 50 AMP



#### FIRE EXTINGUISHER PEDESTALS



# NEW SUB STATION



### **E-DOCK COMPLETED**



# TIM, USING MS. NUG & ONE OF THE ELECTRIC CARTS



## THE EXPEDITER



### OUTGOING PORT MANAGER