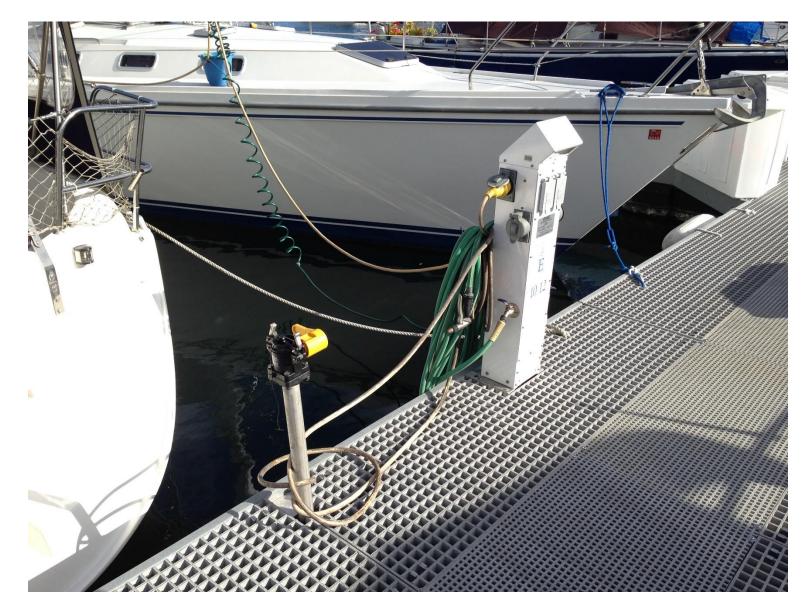

#### WATERLOO IS ONE OF TWO FLOATING BATHROOMS AND PUMP OUT FACILITIES. WE ALSO HAVE MISS LA PEW A PUMP OUT BOAT, AN ELECTRIC PORTABLE PUMP OUT UNIT AND AN IN DOCK PUMP OUT SYSTEM



# F-DOCK WAS THE FIRST DOCK TO BE COMPLETED.



# FIBERGLASS GRATING ON ALL DOCKS



# THE PUMP OUT BUILDING FOR THE IN DOCK PUMP OUT SYSTEM



# ONE OF TWO MOTORS FOR THE IN DOCK PUMP OUT SYSTEM



#### B-DOCK UNDER CONSTRUCTION USING ALL ALUMINUM FRAMING



#### **E-DOCK**



#### IN DOCK PUMP OUT STAND PIPE



# POWER PEDESTAL 30 & 50 AMP



#### FIRE EXTINGUISHER PEDESTALS



# NEW SUB STATION



### **E-DOCK COMPLETED**



# TIM, USING MS. NUG & ONE OF THE ELECTRIC CARTS



## THE EXPEDITER



### OUTGOING PORT MANAGER