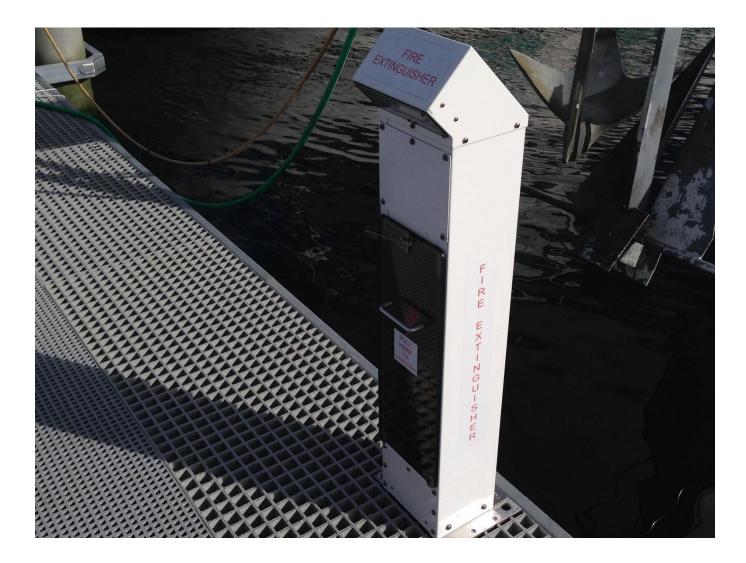

#### WATERLOO IS ONE OF TWO FLOATING BATHROOMS AND PUMP OUT FACILITIES. WE ALSO HAVE MISS LA PEW A PUMP OUT BOAT, AN ELECTRIC PORTABLE PUMP OUT UNIT AND AN IN DOCK PUMP OUT SYSTEM



# F-DOCK WAS THE FIRST DOCK TO BE COMPLETED.



# FIBERGLASS GRATING ON ALL DOCKS



# THE PUMP OUT BUILDING FOR THE IN DOCK PUMP OUT SYSTEM



# ONE OF TWO MOTORS FOR THE IN DOCK PUMP OUT SYSTEM



#### B-DOCK UNDER CONSTRUCTION USING ALL ALUMINUM FRAMING



#### **E-DOCK**



#### IN DOCK PUMP OUT STAND PIPE



# POWER PEDESTAL 30 & 50 AMP



#### FIRE EXTINGUISHER PEDESTALS



# NEW SUB STATION



### **E-DOCK COMPLETED**



# TIM, USING MS. NUG & ONE OF THE ELECTRIC CARTS



## THE EXPEDITER



### OUTGOING PORT MANAGER