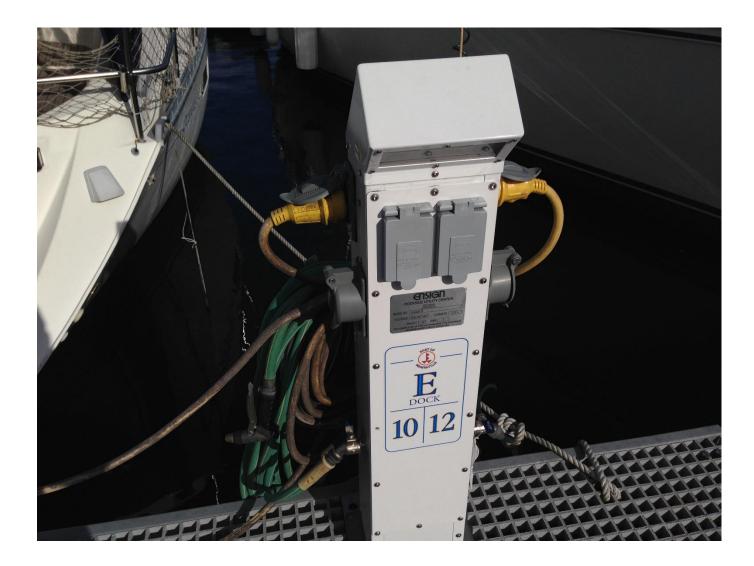

#### WATERLOO IS ONE OF TWO FLOATING BATHROOMS AND PUMP OUT FACILITIES. WE ALSO HAVE MISS LA PEW A PUMP OUT BOAT, AN ELECTRIC PORTABLE PUMP OUT UNIT AND AN IN DOCK PUMP OUT SYSTEM



# F-DOCK WAS THE FIRST DOCK TO BE COMPLETED.



# FIBERGLASS GRATING ON ALL DOCKS



# THE PUMP OUT BUILDING FOR THE IN DOCK PUMP OUT SYSTEM



# ONE OF TWO MOTORS FOR THE IN DOCK PUMP OUT SYSTEM



#### B-DOCK UNDER CONSTRUCTION USING ALL ALUMINUM FRAMING



#### **E-DOCK**



#### IN DOCK PUMP OUT STAND PIPE



# POWER PEDESTAL 30 & 50 AMP



#### FIRE EXTINGUISHER PEDESTALS



# NEW SUB STATION



### **E-DOCK COMPLETED**



# TIM, USING MS. NUG & ONE OF THE ELECTRIC CARTS



## THE EXPEDITER



### OUTGOING PORT MANAGER