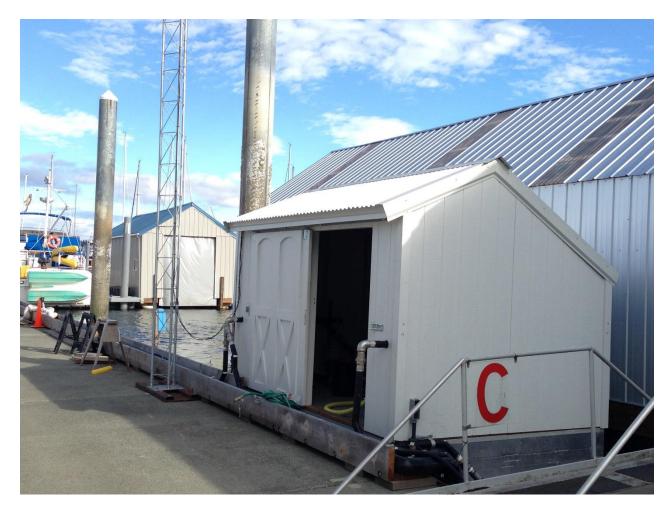

#### WATERLOO IS ONE OF TWO FLOATING BATHROOMS AND PUMP OUT FACILITIES. WE ALSO HAVE MISS LA PEW A PUMP OUT BOAT, AN ELECTRIC PORTABLE PUMP OUT UNIT AND AN IN DOCK PUMP OUT SYSTEM



# F-DOCK WAS THE FIRST DOCK TO BE COMPLETED.



# FIBERGLASS GRATING ON ALL DOCKS



# THE PUMP OUT BUILDING FOR THE IN DOCK PUMP OUT SYSTEM



# ONE OF TWO MOTORS FOR THE IN DOCK PUMP OUT SYSTEM



#### B-DOCK UNDER CONSTRUCTION USING ALL ALUMINUM FRAMING



#### **E-DOCK**



#### IN DOCK PUMP OUT STAND PIPE



# POWER PEDESTAL 30 & 50 AMP



#### FIRE EXTINGUISHER PEDESTALS



# NEW SUB STATION



### **E-DOCK COMPLETED**



# TIM, USING MS. NUG & ONE OF THE ELECTRIC CARTS



## THE EXPEDITER



### OUTGOING PORT MANAGER