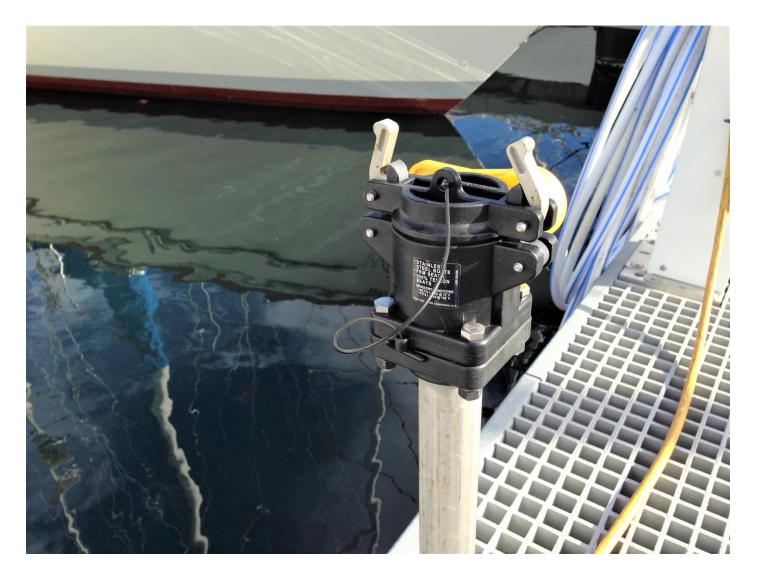

#### WATERLOO IS ONE OF TWO FLOATING BATHROOMS AND PUMP OUT FACILITIES. WE ALSO HAVE MISS LA PEW A PUMP OUT BOAT, AN ELECTRIC PORTABLE PUMP OUT UNIT AND AN IN DOCK PUMP OUT SYSTEM



# F-DOCK WAS THE FIRST DOCK TO BE COMPLETED.



# FIBERGLASS GRATING ON ALL DOCKS



# THE PUMP OUT BUILDING FOR THE IN DOCK PUMP OUT SYSTEM



# ONE OF TWO MOTORS FOR THE IN DOCK PUMP OUT SYSTEM



#### B-DOCK UNDER CONSTRUCTION USING ALL ALUMINUM FRAMING



#### **E-DOCK**



#### IN DOCK PUMP OUT STAND PIPE



# POWER PEDESTAL 30 & 50 AMP



#### FIRE EXTINGUISHER PEDESTALS



# NEW SUB STATION



### **E-DOCK COMPLETED**



# TIM, USING MS. NUG & ONE OF THE ELECTRIC CARTS



## THE EXPEDITER



### OUTGOING PORT MANAGER