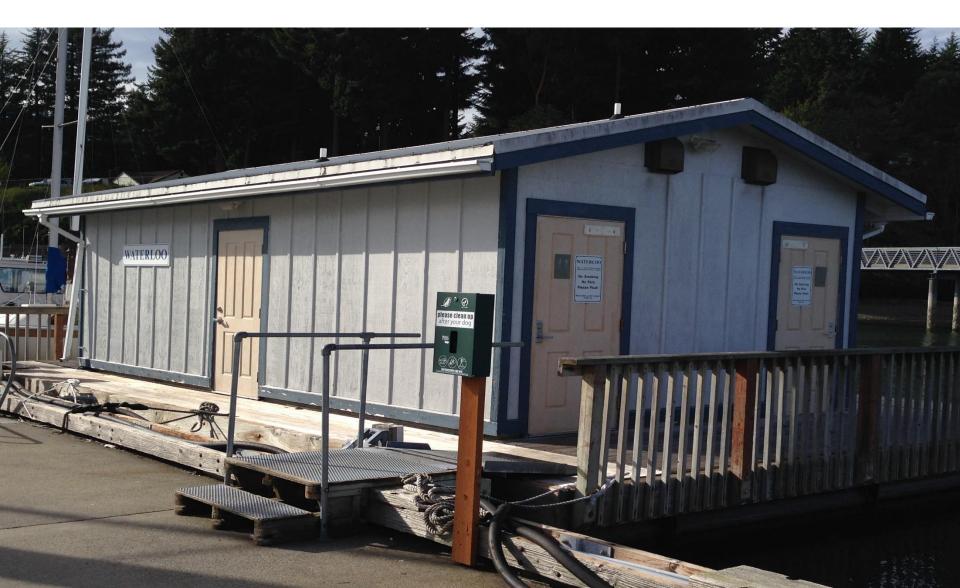

#### WATERLOO IS ONE OF TWO FLOATING BATHROOMS AND PUMP OUT FACILITIES. WE ALSO HAVE MISS LA PEW A PUMP OUT BOAT, AN ELECTRIC PORTABLE PUMP OUT UNIT AND AN IN DOCK PUMP OUT SYSTEM