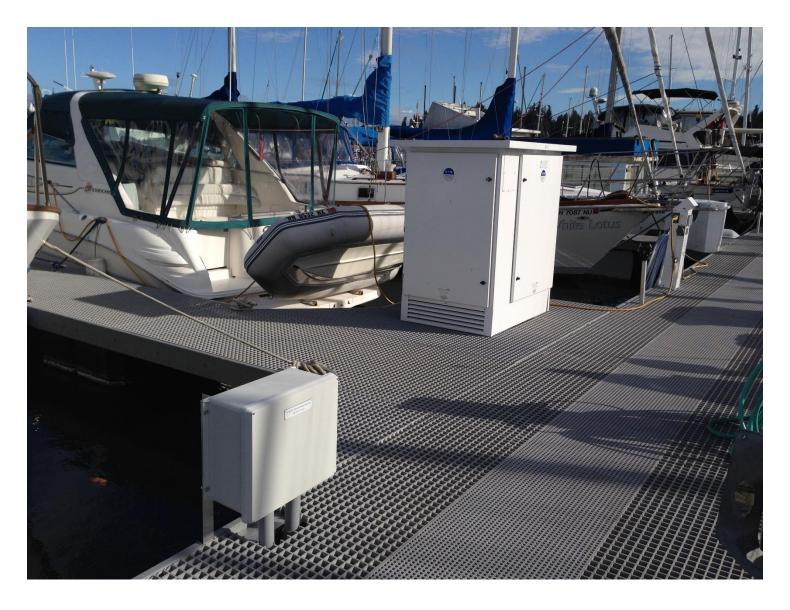

#### WATERLOO IS ONE OF TWO FLOATING BATHROOMS AND PUMP OUT FACILITIES. WE ALSO HAVE MISS LA PEW A PUMP OUT BOAT, AN ELECTRIC PORTABLE PUMP OUT UNIT AND AN IN DOCK PUMP OUT SYSTEM



# F-DOCK WAS THE FIRST DOCK TO BE COMPLETED.



# FIBERGLASS GRATING ON ALL DOCKS



# THE PUMP OUT BUILDING FOR THE IN DOCK PUMP OUT SYSTEM



# ONE OF TWO MOTORS FOR THE IN DOCK PUMP OUT SYSTEM



#### B-DOCK UNDER CONSTRUCTION USING ALL ALUMINUM FRAMING



#### **E-DOCK**



#### IN DOCK PUMP OUT STAND PIPE



# POWER PEDESTAL 30 & 50 AMP



#### FIRE EXTINGUISHER PEDESTALS



# NEW SUB STATION



### **E-DOCK COMPLETED**



# TIM, USING MS. NUG & ONE OF THE ELECTRIC CARTS



## THE EXPEDITER



### OUTGOING PORT MANAGER