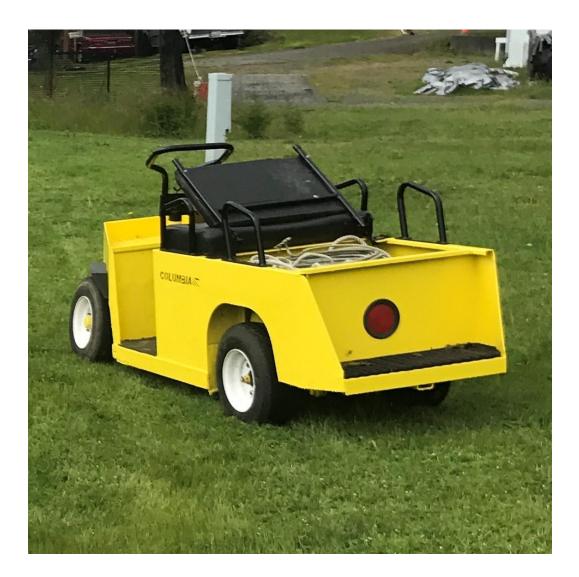

#### WATERLOO IS ONE OF TWO FLOATING BATHROOMS AND PUMP OUT FACILITIES. WE ALSO HAVE MISS LA PEW A PUMP OUT BOAT, AN ELECTRIC PORTABLE PUMP OUT UNIT AND AN IN DOCK PUMP OUT SYSTEM



# F-DOCK WAS THE FIRST DOCK TO BE COMPLETED.



# FIBERGLASS GRATING ON ALL DOCKS



# THE PUMP OUT BUILDING FOR THE IN DOCK PUMP OUT SYSTEM



# ONE OF TWO MOTORS FOR THE IN DOCK PUMP OUT SYSTEM



#### B-DOCK UNDER CONSTRUCTION USING ALL ALUMINUM FRAMING



#### **E-DOCK**



#### IN DOCK PUMP OUT STAND PIPE



# POWER PEDESTAL 30 & 50 AMP



#### FIRE EXTINGUISHER PEDESTALS



# NEW SUB STATION



### **E-DOCK COMPLETED**



# TIM, USING MS. NUG & ONE OF THE ELECTRIC CARTS



## THE EXPEDITER



### OUTGOING PORT MANAGER