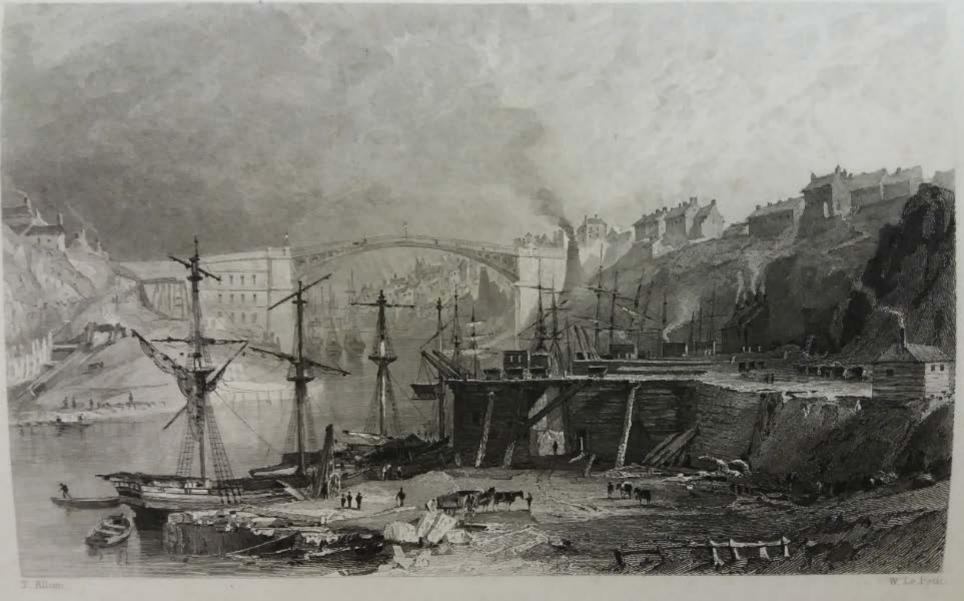

**Lambton Coal Drops** 

1800s River Wear - View East

1820s River Wear - View West

River Wear and Banks

1885 Sunderland

1949-1969, OS 1-10,560

1892-1914, OS 25 Inch

1885-1900, OS One Inch - Outline