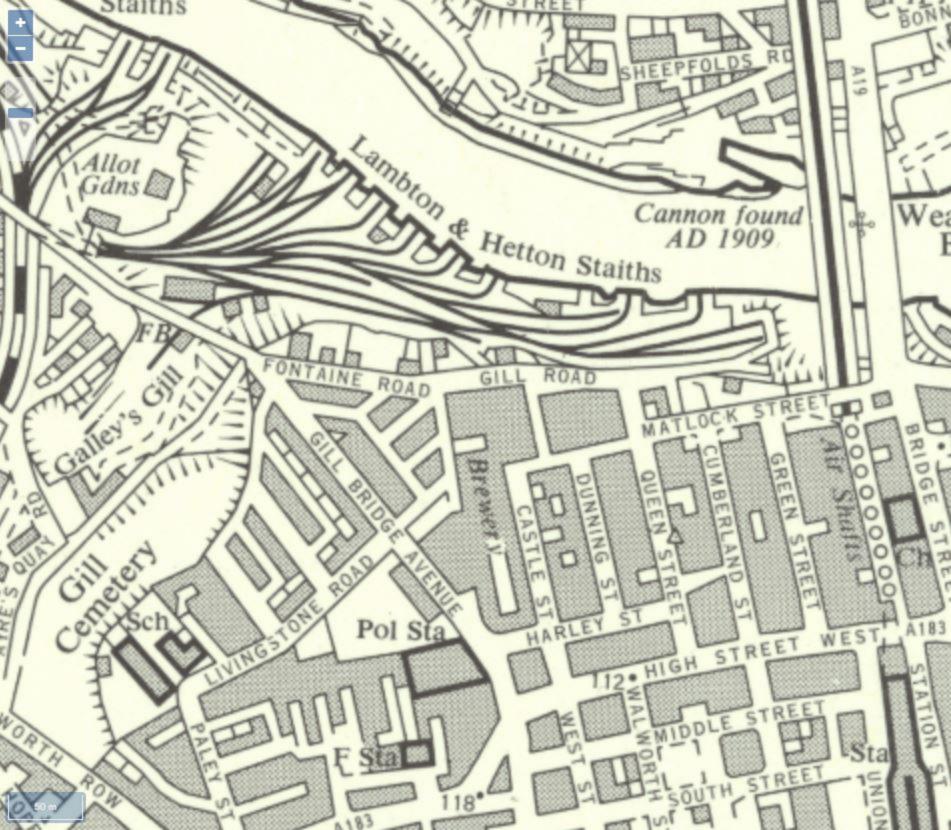

## List of images as they appear in order

1928 Lambton and Hetton Staiths, Sunderland

1928 Lambton and Hetton Staiths, Sunderland

1928 Lambton and Hetton Staiths, Sunderland

1928 The Wearmouth Bridge and Lambton and Hetton Staiths, Sunderland, from the east

1949 Vaux and Associated Breweries Ltd Brewery, Garrison Field and Wearmouth Bridge, Sunderland, closeup

Hartleys Glass Works

Hetton Staithes (to left)

**Hetton Staithes** 

1910 Lambton and Hetton Staithes

**Lambton Coal Drops** 

1800s River Wear - View East

1820s River Wear - View West

River Wear and Banks

1885 Sunderland

1949-1969, OS 1-10,560

1892-1914, OS 25 Inch

1885-1900, OS One Inch - Outline