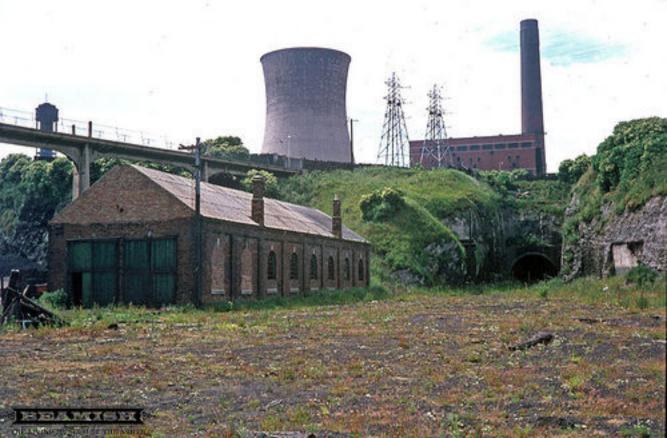

1936 Wearmouth Bridge and environs, Sunderland

1946 The River Wear, the Wearmouth Colliery and the surrounding industrial area, Sunderland

1949 SS Denis (2) and assisting tugs on the River Wear by Wearmouth Bridge and Monkwearmouth Brewery, Monkwearmouth