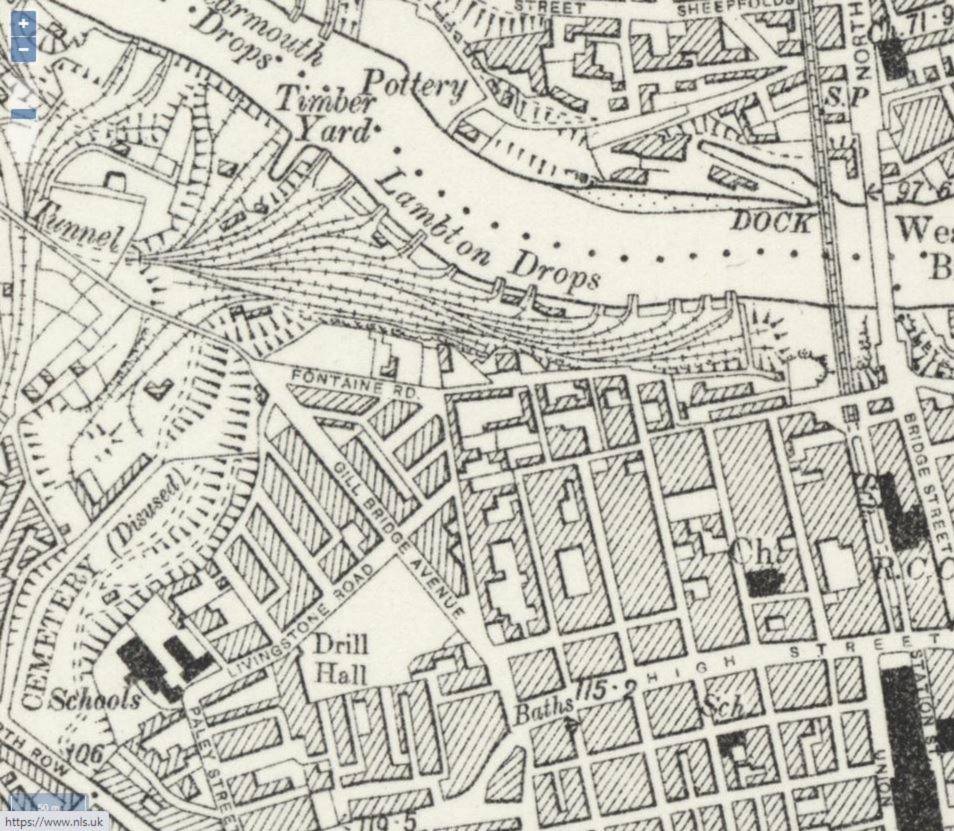

**Lambton Coal Drops** 

1800s River Wear - View East

1820s River Wear - View West

River Wear and Banks

1885 Sunderland

1949-1969, OS 1-10,560

1892-1914, OS 25 Inch

1885-1900, OS One Inch - Outline

1888-1913, OS Six Inch

SUNDERLAND, COUNTY OF DUBLIAM.