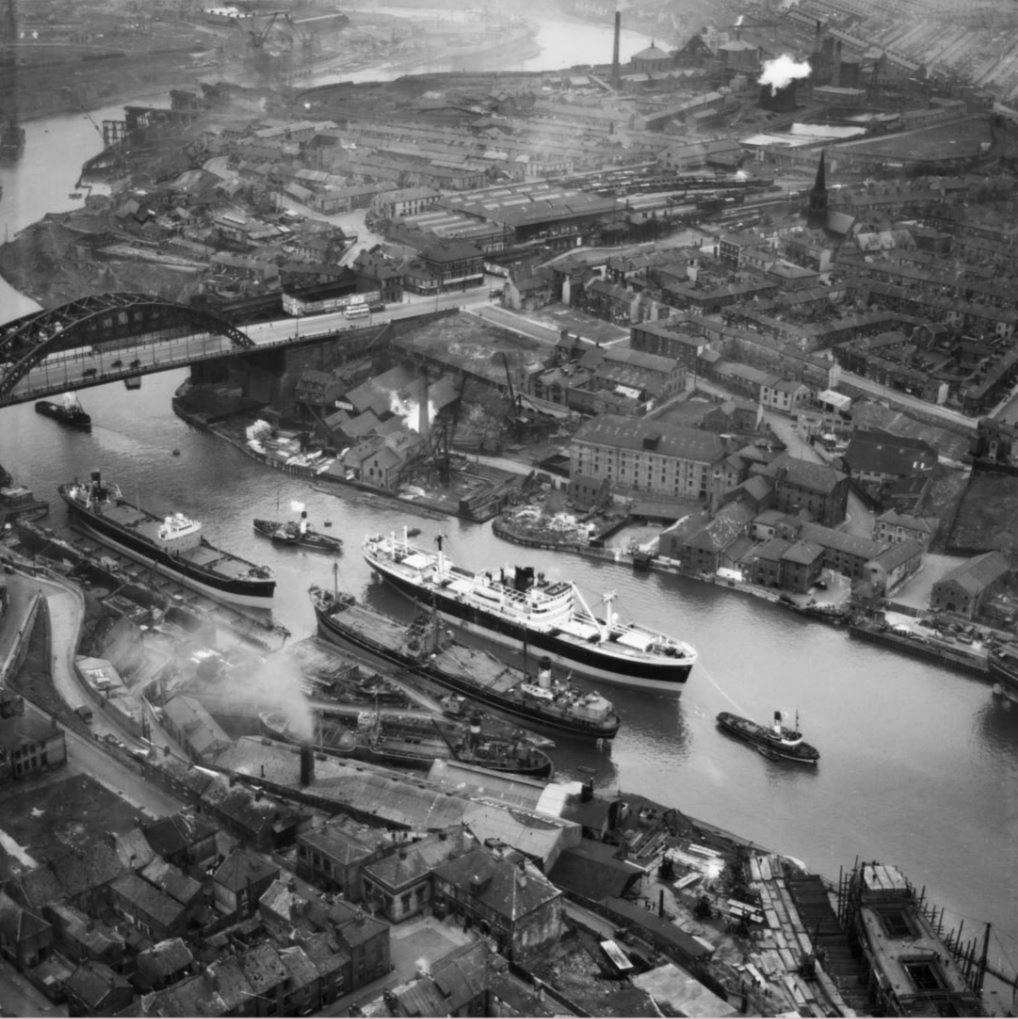

1936 Wearmouth Bridge and environs, Sunderland

1946 The River Wear, the Wearmouth Colliery and the surrounding industrial area, Sunderland

1949 SS Denis (2) and assisting tugs on the River Wear by Wearmouth Bridge and Monkwearmouth Brewery, Monkwearmouth