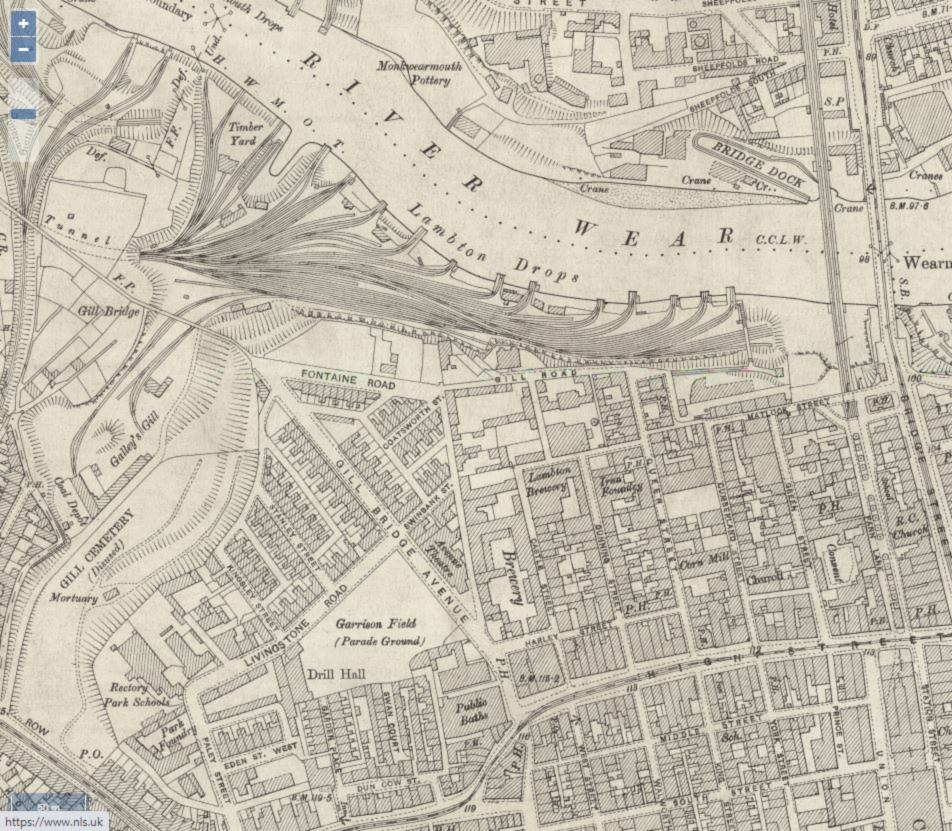

1936 Wearmouth Bridge and environs, Sunderland

1946 The River Wear, the Wearmouth Colliery and the surrounding industrial area, Sunderland

1949 SS Denis (2) and assisting tugs on the River Wear by Wearmouth Bridge and Monkwearmouth Brewery, Monkwearmouth

**Lambton Coal Drops** 

1800s River Wear - View East

1820s River Wear - View West

River Wear and Banks

1885 Sunderland

1949-1969, OS 1-10,560

1892-1914, OS 25 Inch

1885-1900, OS One Inch - Outline

1888-1913, OS Six Inch

SUNDERLAND, COUNTY OF DUBLIAM.