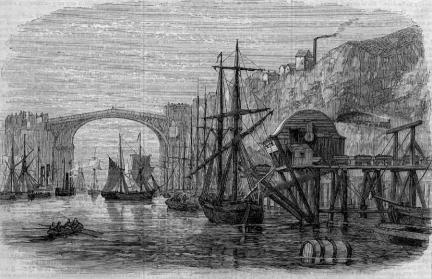

**Lambton Coal Drops** 

1800s River Wear - View East

1820s River Wear - View West

River Wear and Banks

1885 Sunderland

1949-1969, OS 1-10,560

1892-1914, OS 25 Inch

1885-1900, OS One Inch - Outline