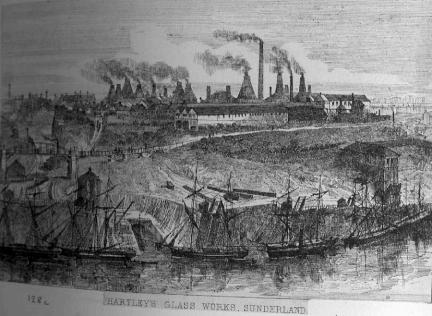

1949 Vaux and Associated Breweries Ltd Brewery, Garrison Field and Wearmouth Bridge, Sunderland, closeup

Hartleys Glass Works

Hetton Staithes (to left)

**Hetton Staithes** 

1910 Lambton and Hetton Staithes