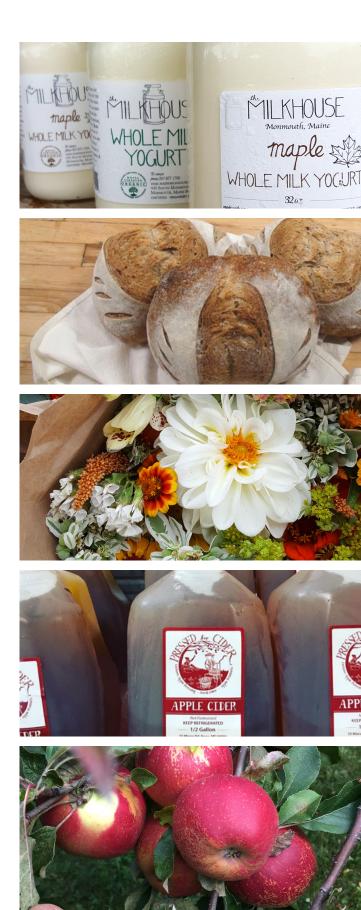

## FREE RANGE EGGS

Local farm fresh brown eggs Free range and GMO free

## ARTISAN CHEESE \$14

Variety of Maine Artisan Goat & Cow Cheeses from artisanal Maine cheesemakers, 10-14 oz per delivery

## MILKHOUSE YOGURT \$6-8

Yogurt made from their Certified Organic whole milk. Variety of flavors

## BACK 40 BREAD \$6.5

Rotating weekly 1.5 to 2lb loaf Made locally with organic flours

## FLOWER SHARE \$12

Weekly mid-sized market bouquet of flowers from Belladonna Floral, July - Sept.