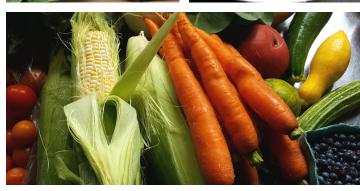

# **FARM SHARES 2019**

| LOCAL 25 BOX                                                                                                                                                       | PRICE PER<br>DELIVERY |
|--------------------------------------------------------------------------------------------------------------------------------------------------------------------|-----------------------|
| 6-8 seasonal Certified Organic<br>vegetables, designed for 1 to 2 adults,<br>and customized to your preferences.                                                   | \$25                  |
| FAMILY BOUNTY                                                                                                                                                      | <b>\$</b> 35          |
| 8 to 12 seasonal Certified Organic<br>vegetables, designed for a family of 4,<br>customized to your preferences.                                                   |                       |
| <b>EAT YOUR GREENS</b><br>3 to 4 types of Certified Organic green<br>each share. Includes salad greens, here<br>cooking greens. Customized to your<br>preferences. |                       |
| FRUIT SHARE                                                                                                                                                        | \$18                  |
| A seasonal array of fresh local fruits, inc<br>rhubarb, strawberries, raspberries,<br>blueberries, tomatoes, peaches and mo<br>Customized to your preferences.     | -                     |
| MEAT SHARES                                                                                                                                                        | \$30-35               |