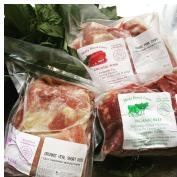

# **FARM SHARES 2019**

| LOCAL 25 BOX                                                                                                                                                       | PRICE PER<br>DELIVERY |
|--------------------------------------------------------------------------------------------------------------------------------------------------------------------|-----------------------|
| 6-8 seasonal Certified Organic<br>vegetables, designed for 1 to 2 adults,<br>and customized to your preferences.                                                   | \$25                  |
| FAMILY BOUNTY                                                                                                                                                      | <b>\$</b> 35          |
| 8 to 12 seasonal Certified Organic<br>vegetables, designed for a family of 4,<br>customized to your preferences.                                                   |                       |
| <b>EAT YOUR GREENS</b><br>3 to 4 types of Certified Organic green<br>each share. Includes salad greens, here<br>cooking greens. Customized to your<br>preferences. |                       |
| FRUIT SHARE                                                                                                                                                        | \$18                  |
| A seasonal array of fresh local fruits, inc<br>rhubarb, strawberries, raspberries,<br>blueberries, tomatoes, peaches and mo<br>Customized to your preferences.     | -                     |
| MEAT SHARES                                                                                                                                                        | \$30-35               |

Choose from Local Meat, 100% Organic Meat, or a Whole Chicken share. Customized to your preferences.