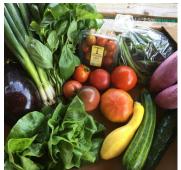

# **FARM SHARES 2019**

| LOCAL 25 BOX                                                                                                                                                       | PRICE PER<br>DELIVERY |
|--------------------------------------------------------------------------------------------------------------------------------------------------------------------|-----------------------|
| 6-8 seasonal Certified Organic<br>vegetables, designed for 1 to 2 adults,<br>and customized to your preferences.                                                   | \$25                  |
| FAMILY BOUNTY                                                                                                                                                      | <b>\$</b> 35          |
| 8 to 12 seasonal Certified Organic<br>vegetables, designed for a family of 4,<br>customized to your preferences.                                                   |                       |
| <b>EAT YOUR GREENS</b><br>3 to 4 types of Certified Organic green<br>each share. Includes salad greens, here<br>cooking greens. Customized to your<br>preferences. |                       |
| FRUIT SHARE                                                                                                                                                        | \$18                  |
| A seasonal array of fresh local fruits, inc<br>rhubarb, strawberries, raspberries,<br>blueberries, tomatoes, peaches and mo<br>Customized to your preferences.     | -                     |
| MEAT SHARES                                                                                                                                                        | \$30-35               |