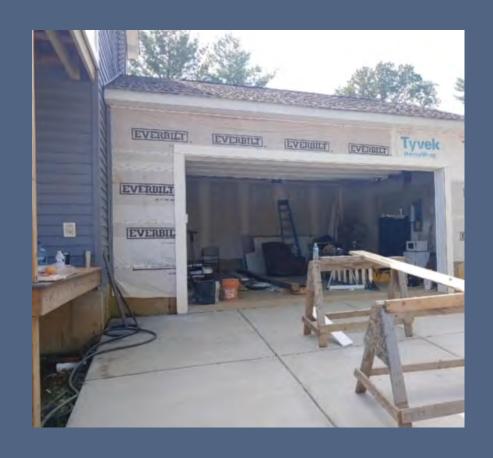

# Floor Joists





# Taking A Break





#### First Floor







#### Subfloor Goes In







#### First Floor Walls







## 1st Floor Wall Raising







## Interior Walls Going Up





# 2<sup>nd</sup> Floor Begins









# Clean Up Time





#### Snow or Rain.....Building Continues







#### 2<sup>nd</sup> Floor Exterior Walls









# Up We Go!







#### Inside and Under Cover





# **Building Stairs**





# Siding Going Up







# More Siding





# Framing and Rough In Plumbing: Basement







#### First Floor







## Plumbing: Bathrooms and Laundry Room







#### Front of House with Porch







#### Back of House and Back Deck







#### Lots of drywall to install



Master Bedroom



Living Room



Basement



#### The Kitchen







#### Finishing the Garage







#### Front Porch Stairs and Porch







#### Almost ready to go on the market

**Building Futures House** 

Annandale, Virginia