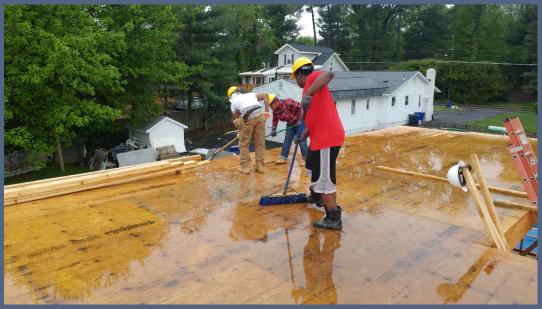

ners Building Futures High School Program Laying the Foundation for Success



Built by high school youth enrolled in PHILLIPS Building Futures Completed and sold to a family in 2016



#### Another House Begins: Breaking Ground





# Installing Footers





# Installing Rough In Plumbing in the basement





# Rough In Plumbing





#### Laying Straw and Seed in the Yard





# Building the First Wall





#### First Wall Built





#### Footers for the Basement









# Support Posts









#### Floor Joists





# Taking A Break





#### First Floor







#### Subfloor Goes In







#### First Floor Walls







## 1st Floor Wall Raising







## Interior Walls Going Up





# 2<sup>nd</sup> Floor Begins









# Clean Up Time





#### Snow or Rain.....Building Continues







#### 2<sup>nd</sup> Floor Exterior Walls









# Up We Go!







#### Inside and Under Cover





# **Building Stairs**





# Siding Going Up







# More Siding





# Framing and Rough In Plumbing: Basement







#### First Floor







## Plumbing: Bathrooms and Laundry Room







#### Front of House with Porch







#### Back of House and Back Deck







#### Lots of drywall to install



Master Bedroom



Living Room



Basement



#### The Kitchen







#### Finishing the Garage







#### Front Porch Stairs and Porch







#### Almost ready to go on the market

**Building Futures House** 

Annandale, Virginia