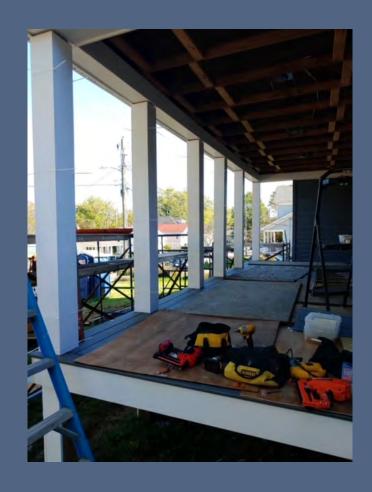

### First Floor







#### Subfloor Goes In







#### First Floor Walls







## 1st Floor Wall Raising







## Interior Walls Going Up





# 2<sup>nd</sup> Floor Begins









# Clean Up Time





#### Snow or Rain.....Building Continues







#### 2<sup>nd</sup> Floor Exterior Walls









# Up We Go!







#### Inside and Under Cover





# **Building Stairs**





# Siding Going Up







# More Siding





# Framing and Rough In Plumbing: Basement







#### First Floor







## Plumbing: Bathrooms and Laundry Room







#### Front of House with Porch







#### Back of House and Back Deck







#### Lots of drywall to install



Master Bedroom



Living Room



Basement



#### The Kitchen







#### Finishing the Garage







#### Front Porch Stairs and Porch







#### Almost ready to go on the market

**Building Futures House** 

Annandale, Virginia