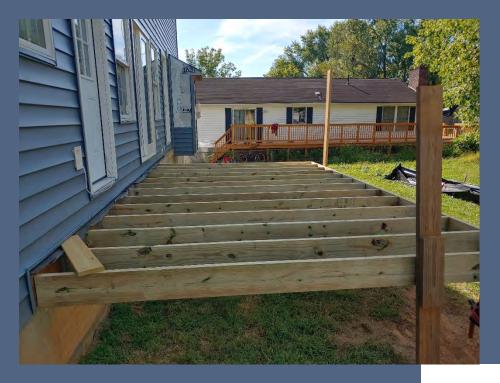

Yard





# Building the First Wall





#### First Wall Built





#### Footers for the Basement









# Support Posts









#### Floor Joists





# Taking A Break





#### First Floor







#### Subfloor Goes In







#### First Floor Walls







## 1st Floor Wall Raising







## Interior Walls Going Up





# 2<sup>nd</sup> Floor Begins









# Clean Up Time





#### Snow or Rain.....Building Continues







#### 2<sup>nd</sup> Floor Exterior Walls









# Up We Go!







#### Inside and Under Cover





# **Building Stairs**





# Siding Going Up







# More Siding





# Framing and Rough In Plumbing: Basement







#### First Floor







## Plumbing: Bathrooms and Laundry Room







#### Front of House with Porch







#### Back of House and Back Deck







#### Lots of drywall to install



Master Bedroom



Living Room



Basement



#### The Kitchen







#### Finishing the Garage







#### Front Porch Stairs and Porch







#### Almost ready to go on the market

**Building Futures House** 

Annandale, Virginia