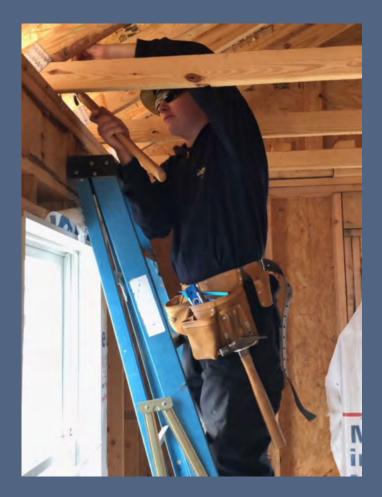

ng Footers





# Installing Rough In Plumbing in the basement





# Rough In Plumbing





#### Laying Straw and Seed in the Yard





# Building the First Wall





#### First Wall Built





#### Footers for the Basement









# Support Posts









#### Floor Joists





# Taking A Break





#### First Floor







#### Subfloor Goes In







#### First Floor Walls







## 1st Floor Wall Raising







## Interior Walls Going Up





# 2<sup>nd</sup> Floor Begins









# Clean Up Time





#### Snow or Rain.....Building Continues







#### 2<sup>nd</sup> Floor Exterior Walls









# Up We Go!







#### Inside and Under Cover





# **Building Stairs**





# Siding Going Up







# More Siding





# Framing and Rough In Plumbing: Basement







#### First Floor







## Plumbing: Bathrooms and Laundry Room







#### Front of House with Porch







#### Back of House and Back Deck







#### Lots of drywall to install



Master Bedroom



Living Room



Basement



#### The Kitchen







#### Finishing the Garage







#### Front Porch Stairs and Porch







#### Almost ready to go on the market

**Building Futures House** 

Annandale, Virginia