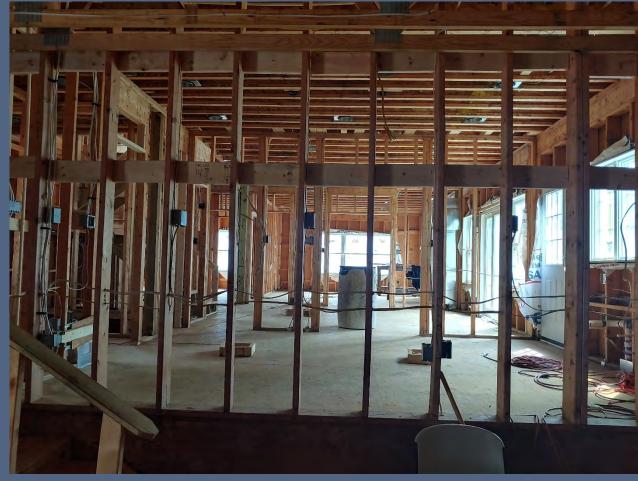

Footers





# Installing Rough In Plumbing in the basement





# Rough In Plumbing





#### Laying Straw and Seed in the Yard





# Building the First Wall





#### First Wall Built





#### Footers for the Basement









# Support Posts









#### Floor Joists





# Taking A Break





#### First Floor







#### Subfloor Goes In







#### First Floor Walls







## 1st Floor Wall Raising







## Interior Walls Going Up





# 2<sup>nd</sup> Floor Begins









# Clean Up Time





#### Snow or Rain.....Building Continues







#### 2<sup>nd</sup> Floor Exterior Walls









# Up We Go!







#### Inside and Under Cover





# **Building Stairs**





# Siding Going Up







# More Siding





# Framing and Rough In Plumbing: Basement







#### First Floor







## Plumbing: Bathrooms and Laundry Room







#### Front of House with Porch







#### Back of House and Back Deck







#### Lots of drywall to install



Master Bedroom



Living Room



Basement



#### The Kitchen







#### Finishing the Garage







#### Front Porch Stairs and Porch







#### Almost ready to go on the market

**Building Futures House** 

Annandale, Virginia