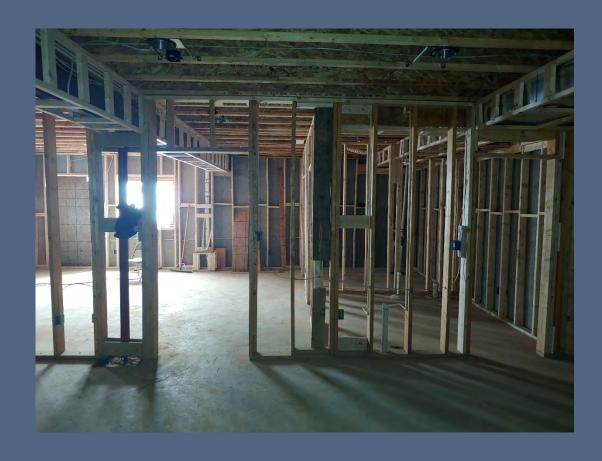

Ground





# Installing Footers





# Installing Rough In Plumbing in the basement





# Rough In Plumbing





#### Laying Straw and Seed in the Yard





# Building the First Wall





#### First Wall Built





#### Footers for the Basement









# Support Posts









#### Floor Joists





# Taking A Break





#### First Floor







#### Subfloor Goes In







#### First Floor Walls







## 1st Floor Wall Raising







## Interior Walls Going Up





# 2<sup>nd</sup> Floor Begins









# Clean Up Time





#### Snow or Rain.....Building Continues







#### 2<sup>nd</sup> Floor Exterior Walls









# Up We Go!







#### Inside and Under Cover





# **Building Stairs**





# Siding Going Up







# More Siding





# Framing and Rough In Plumbing: Basement







#### First Floor







## Plumbing: Bathrooms and Laundry Room







#### Front of House with Porch







#### Back of House and Back Deck







#### Lots of drywall to install



Master Bedroom



Living Room



Basement



#### The Kitchen







#### Finishing the Garage







#### Front Porch Stairs and Porch







#### Almost ready to go on the market

**Building Futures House** 

Annandale, Virginia