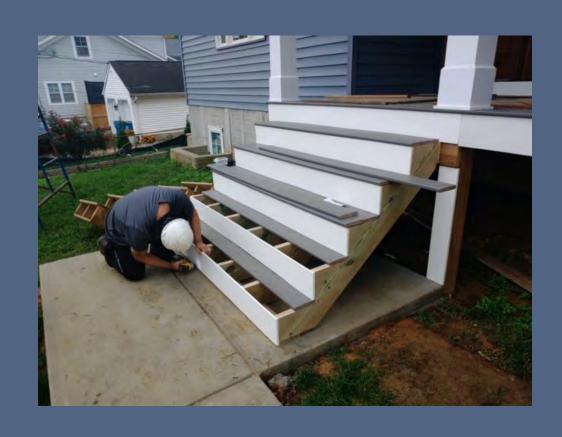

#### First Floor







#### Subfloor Goes In







#### First Floor Walls







## 1st Floor Wall Raising







## Interior Walls Going Up





# 2<sup>nd</sup> Floor Begins









# Clean Up Time





#### Snow or Rain.....Building Continues







#### 2<sup>nd</sup> Floor Exterior Walls









# Up We Go!







#### Inside and Under Cover





# **Building Stairs**





# Siding Going Up







# More Siding





# Framing and Rough In Plumbing: Basement







#### First Floor







## Plumbing: Bathrooms and Laundry Room







#### Front of House with Porch







#### Back of House and Back Deck







#### Lots of drywall to install



Master Bedroom



Living Room



Basement



#### The Kitchen







#### Finishing the Garage







#### Front Porch Stairs and Porch







#### Almost ready to go on the market

**Building Futures House** 

Annandale, Virginia