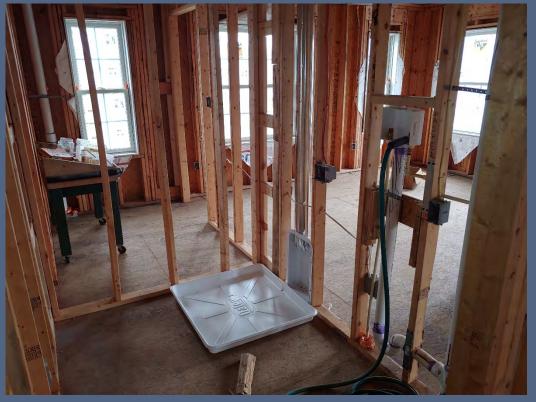

the basement





# Rough In Plumbing





#### Laying Straw and Seed in the Yard





# Building the First Wall





#### First Wall Built





#### Footers for the Basement









# Support Posts









#### Floor Joists





# Taking A Break





#### First Floor







#### Subfloor Goes In







#### First Floor Walls







## 1st Floor Wall Raising







## Interior Walls Going Up





# 2<sup>nd</sup> Floor Begins









# Clean Up Time





#### Snow or Rain.....Building Continues







#### 2<sup>nd</sup> Floor Exterior Walls









# Up We Go!







#### Inside and Under Cover





# **Building Stairs**





# Siding Going Up







# More Siding





# Framing and Rough In Plumbing: Basement







#### First Floor







## Plumbing: Bathrooms and Laundry Room







#### Front of House with Porch







#### Back of House and Back Deck







#### Lots of drywall to install



Master Bedroom



Living Room



Basement



#### The Kitchen







#### Finishing the Garage







#### Front Porch Stairs and Porch







#### Almost ready to go on the market

**Building Futures House** 

Annandale, Virginia