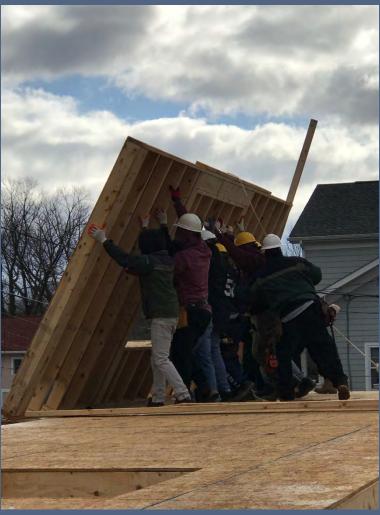

# PHILLIPS Career Partners Building Futures High School Program Laying the Foundation for Success



Built by high school youth enrolled in PHILLIPS Building Futures Completed and sold to a family in 2016



#### Another House Begins: Breaking Ground





# Installing Footers





# Installing Rough In Plumbing in the basement





# Rough In Plumbing





#### Laying Straw and Seed in the Yard





# Building the First Wall





#### First Wall Built





#### Footers for the Basement









# Support Posts









#### Floor Joists





# Taking A Break





#### First Floor







#### Subfloor Goes In







#### First Floor Walls







## 1st Floor Wall Raising







## Interior Walls Going Up





# 2<sup>nd</sup> Floor Begins









# Clean Up Time





#### Snow or Rain.....Building Continues







#### 2<sup>nd</sup> Floor Exterior Walls









# Up We Go!







#### Inside and Under Cover





# **Building Stairs**





# Siding Going Up







# More Siding





# Framing and Rough In Plumbing: Basement







#### First Floor







## Plumbing: Bathrooms and Laundry Room







#### Front of House with Porch







#### Back of House and Back Deck







#### Lots of drywall to install



Master Bedroom



Living Room



Basement



#### The Kitchen







#### Finishing the Garage







#### Front Porch Stairs and Porch







#### Almost ready to go on the market

**Building Futures House** 

Annandale, Virginia