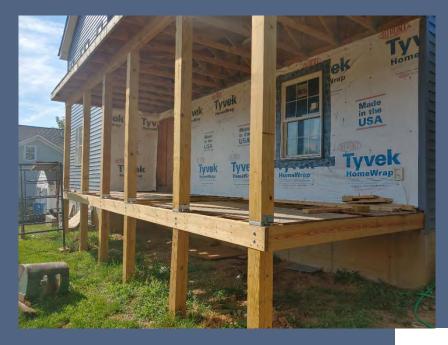

#### Laying Straw and Seed in the Yard





# Building the First Wall





#### First Wall Built





#### Footers for the Basement









# Support Posts









#### Floor Joists





# Taking A Break





#### First Floor







#### Subfloor Goes In







#### First Floor Walls







## 1st Floor Wall Raising







## Interior Walls Going Up





# 2<sup>nd</sup> Floor Begins









# Clean Up Time





#### Snow or Rain.....Building Continues







#### 2<sup>nd</sup> Floor Exterior Walls









# Up We Go!







#### Inside and Under Cover





# **Building Stairs**





# Siding Going Up







# More Siding





# Framing and Rough In Plumbing: Basement







#### First Floor







## Plumbing: Bathrooms and Laundry Room







#### Front of House with Porch







#### Back of House and Back Deck







#### Lots of drywall to install



Master Bedroom



Living Room



Basement



#### The Kitchen







#### Finishing the Garage







#### Front Porch Stairs and Porch







#### Almost ready to go on the market

**Building Futures House** 

Annandale, Virginia