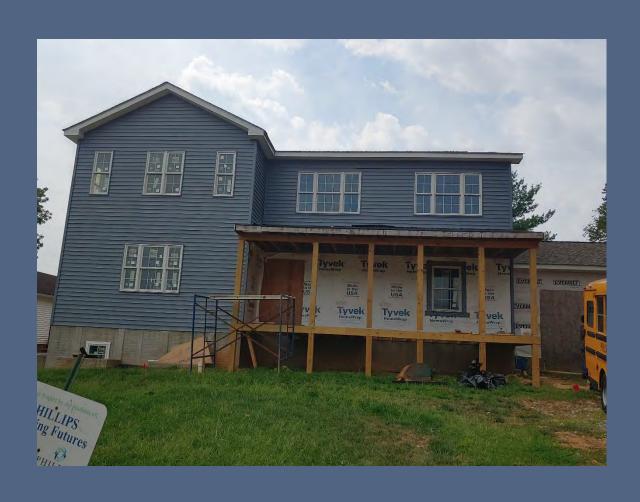

ng





#### Laying Straw and Seed in the Yard





# Building the First Wall





#### First Wall Built





#### Footers for the Basement









# Support Posts









#### Floor Joists





# Taking A Break





#### First Floor







#### Subfloor Goes In







#### First Floor Walls







## 1st Floor Wall Raising







## Interior Walls Going Up





# 2<sup>nd</sup> Floor Begins









# Clean Up Time





#### Snow or Rain.....Building Continues







#### 2<sup>nd</sup> Floor Exterior Walls









# Up We Go!







#### Inside and Under Cover





# **Building Stairs**





# Siding Going Up







# More Siding





# Framing and Rough In Plumbing: Basement







#### First Floor







## Plumbing: Bathrooms and Laundry Room







#### Front of House with Porch







#### Back of House and Back Deck







#### Lots of drywall to install



Master Bedroom



Living Room



Basement



#### The Kitchen







#### Finishing the Garage







#### Front Porch Stairs and Porch







#### Almost ready to go on the market

**Building Futures House** 

Annandale, Virginia