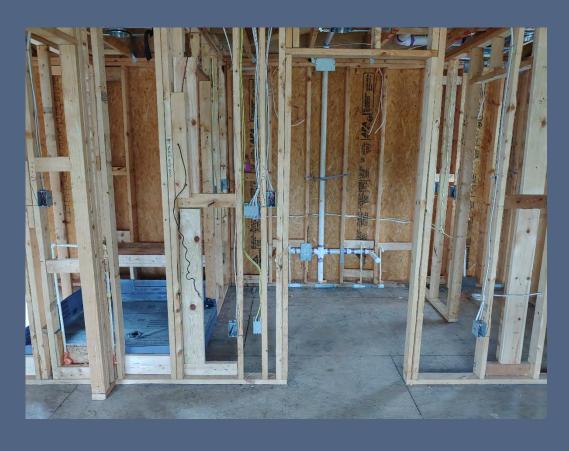

in the basement





# Rough In Plumbing





#### Laying Straw and Seed in the Yard





# Building the First Wall





#### First Wall Built





#### Footers for the Basement









# Support Posts









#### Floor Joists





# Taking A Break





#### First Floor







#### Subfloor Goes In







#### First Floor Walls







## 1st Floor Wall Raising







## Interior Walls Going Up





# 2<sup>nd</sup> Floor Begins









# Clean Up Time





#### Snow or Rain.....Building Continues







#### 2<sup>nd</sup> Floor Exterior Walls









# Up We Go!







#### Inside and Under Cover





# **Building Stairs**





# Siding Going Up







# More Siding





# Framing and Rough In Plumbing: Basement







#### First Floor







## Plumbing: Bathrooms and Laundry Room







#### Front of House with Porch







#### Back of House and Back Deck







#### Lots of drywall to install



Master Bedroom



Living Room



Basement



#### The Kitchen







#### Finishing the Garage







#### Front Porch Stairs and Porch







#### Almost ready to go on the market

**Building Futures House** 

Annandale, Virginia