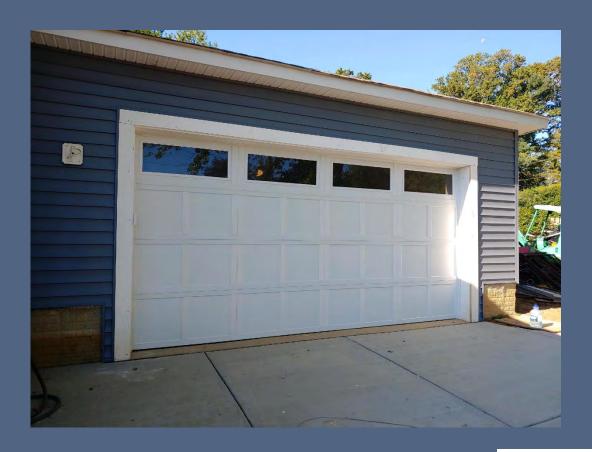

Floor Joists





# Taking A Break





#### First Floor







#### Subfloor Goes In







#### First Floor Walls







## 1st Floor Wall Raising







## Interior Walls Going Up





# 2<sup>nd</sup> Floor Begins









# Clean Up Time





#### Snow or Rain.....Building Continues







#### 2<sup>nd</sup> Floor Exterior Walls









# Up We Go!







#### Inside and Under Cover





# **Building Stairs**





# Siding Going Up







# More Siding





# Framing and Rough In Plumbing: Basement







#### First Floor







## Plumbing: Bathrooms and Laundry Room







#### Front of House with Porch







#### Back of House and Back Deck







#### Lots of drywall to install



Master Bedroom



Living Room



Basement



#### The Kitchen







#### Finishing the Garage







#### Front Porch Stairs and Porch







#### Almost ready to go on the market

**Building Futures House** 

Annandale, Virginia