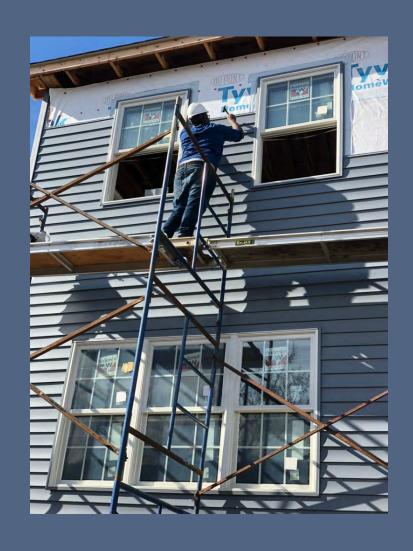

d and sold to a family in 2016



#### Another House Begins: Breaking Ground





# Installing Footers





# Installing Rough In Plumbing in the basement





# Rough In Plumbing





#### Laying Straw and Seed in the Yard





# Building the First Wall





#### First Wall Built





#### Footers for the Basement









# Support Posts









#### Floor Joists





# Taking A Break





#### First Floor







#### Subfloor Goes In







#### First Floor Walls







## 1st Floor Wall Raising







## Interior Walls Going Up





# 2<sup>nd</sup> Floor Begins









# Clean Up Time





#### Snow or Rain.....Building Continues







#### 2<sup>nd</sup> Floor Exterior Walls









# Up We Go!







#### Inside and Under Cover





# **Building Stairs**





# Siding Going Up







# More Siding





# Framing and Rough In Plumbing: Basement







#### First Floor







## Plumbing: Bathrooms and Laundry Room







#### Front of House with Porch







#### Back of House and Back Deck







#### Lots of drywall to install



Master Bedroom



Living Room



Basement



#### The Kitchen







#### Finishing the Garage







#### Front Porch Stairs and Porch







#### Almost ready to go on the market

**Building Futures House** 

Annandale, Virginia