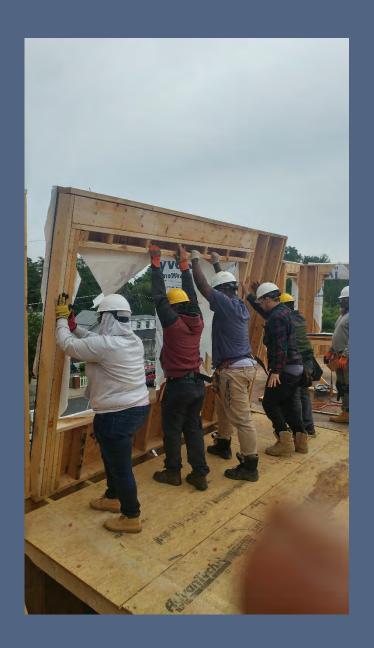

uccess



Built by high school youth enrolled in PHILLIPS Building Futures Completed and sold to a family in 2016



#### Another House Begins: Breaking Ground





# Installing Footers





# Installing Rough In Plumbing in the basement





# Rough In Plumbing





#### Laying Straw and Seed in the Yard





# Building the First Wall





#### First Wall Built





#### Footers for the Basement









# Support Posts









#### Floor Joists





# Taking A Break





#### First Floor







#### Subfloor Goes In







#### First Floor Walls







## 1st Floor Wall Raising







## Interior Walls Going Up





# 2<sup>nd</sup> Floor Begins









# Clean Up Time





#### Snow or Rain.....Building Continues







#### 2<sup>nd</sup> Floor Exterior Walls









# Up We Go!







#### Inside and Under Cover





# **Building Stairs**





# Siding Going Up







# More Siding





# Framing and Rough In Plumbing: Basement







#### First Floor







## Plumbing: Bathrooms and Laundry Room







#### Front of House with Porch







#### Back of House and Back Deck







#### Lots of drywall to install



Master Bedroom



Living Room



Basement



#### The Kitchen







#### Finishing the Garage







#### Front Porch Stairs and Porch







#### Almost ready to go on the market

**Building Futures House** 

Annandale, Virginia