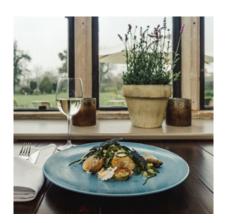

# MAIN COURSE

Chicken Ballotine Stuffed with apricot and sage stuffing wrapped in pancetta
Braised Featherblade Of Beef, Homemade jus
Slow Cooked Pork Shoulder, Apple puree, cider jus
Pan Fried Hake, White wine and tarragon sauce
Butternut Squash, Mushroom And Chestnut Wellington (V)
Slow Cooked Lamb Shoulder, Homemade jus, mint sauce