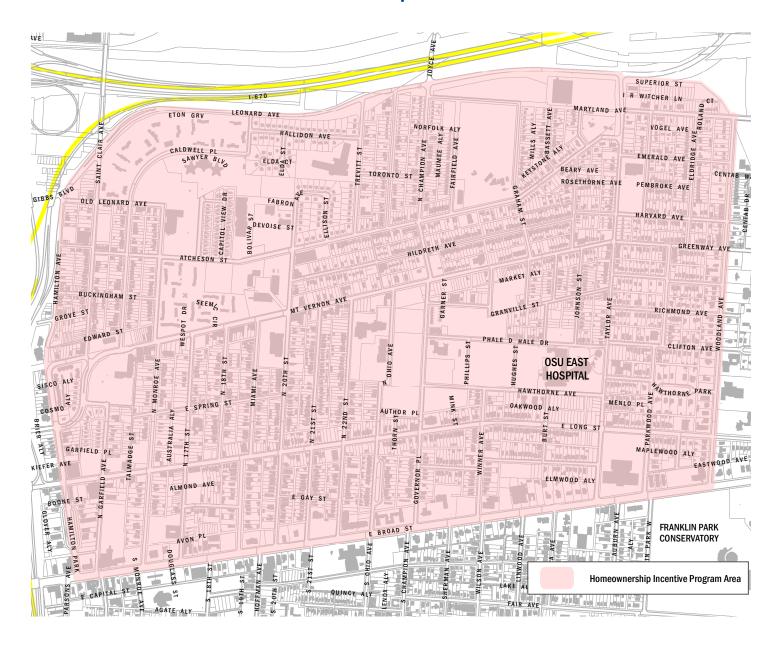

The down payment assistance is a \$8,000 forgivable loan to be used toward the purchase of a home in the Incentive Area (map of Incentive Area is on page two of this document) is available to eligible employees of The Ohio State University.

# See map on page two which outlines the incentive area, homes located within the area are eligible for the

## Map