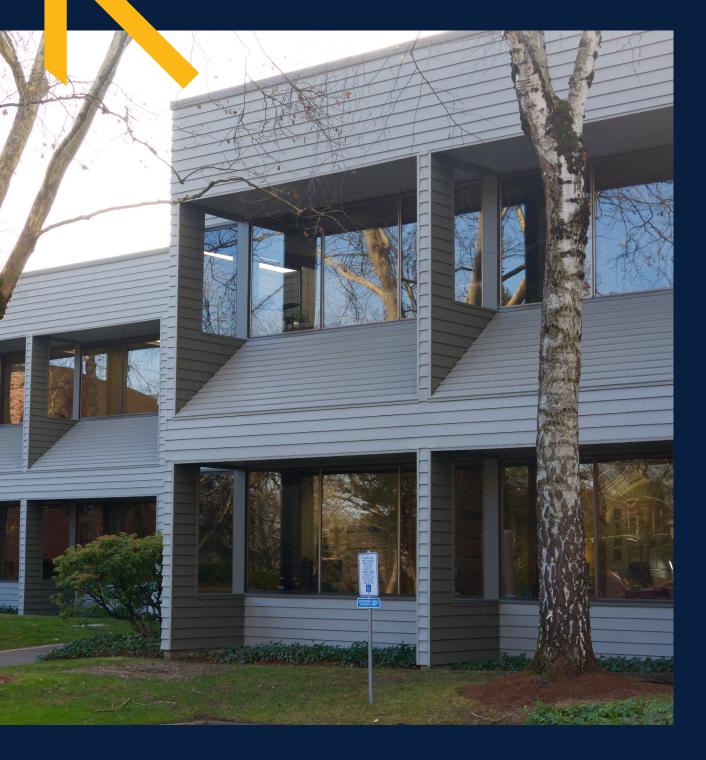

## **OFFICE SPACE**

5520 SW Macadam Ave. Portland OR

HARBOR SQUARE NW/SW

#### **OFFICE**

5520 & 5410 SW MACADAM AVE. PORTLAND OR \$23 SQ/FT MODIFIED GROSS

Easy configuration allows for a variety of uses.
Enjoy immediate access to the Willamette
Greenway trail system in this vibrant, emerging
business district close to restaurants, freeways, and
downtown Portland.

Reserved parking and ample visitor parking is available.

- 856 SF IST FLOOR SUITE, AVAILABLE NOW
- 1,045 SF 2ND FLOOR SUITE, AVAILABLE NOW
- 793 SF 2ND FLOOR SUITE, COMING SOON
- IMMEDIATE ACCESS TO WILLAMETTE GREENWAY
- MONTHLY PARKING AVAILABLE
- EASY CONFIGURATION FOR A VARIETY OF USES
- VIBRANT, EMERGING BUSINESS DISTRICT CLOSE TO DOWNTOWN PORTLAND