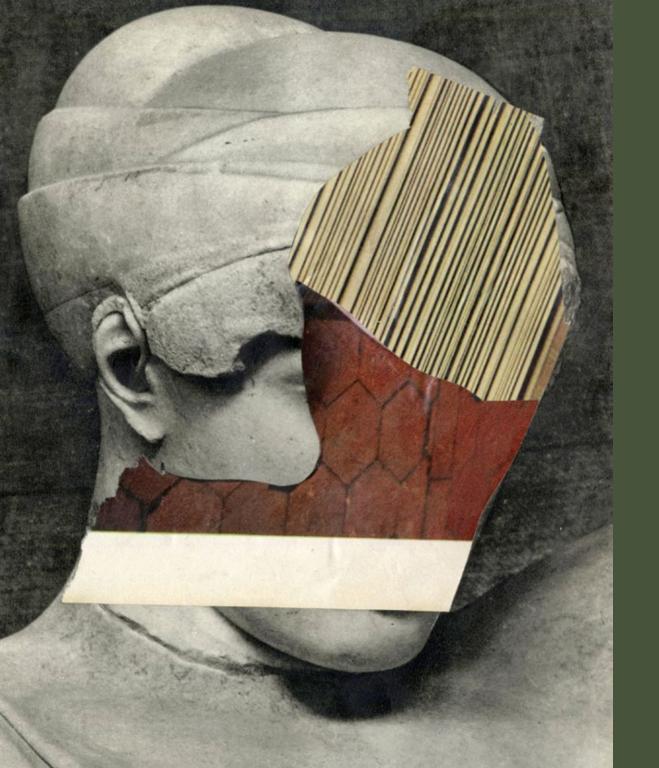

# JAMES GALLAGHER

Brooklyn-based artist James Gallagher uses collage to investigate human form and personal identity, creating works that have been featured in museums and publications around the world. His Live Collage figures can be seen on the new HBO docuseries "Sex Diaries".

## LIVE COLLAGE PORTRAITS @ PIER 36 | WATERSIDE CAFE

This February, James will be practicing the art of Live Collage on the Shoppe Object show floor in Pier 36 next to the Waterside Cafe ... you will be his model. Sit with James for a live collage portrait for 15 minutes in this "studio" – available every day from 10 am - 12 pm and 2 pm - 4 pm – or stop by to see his work in person and start a collection of your own.