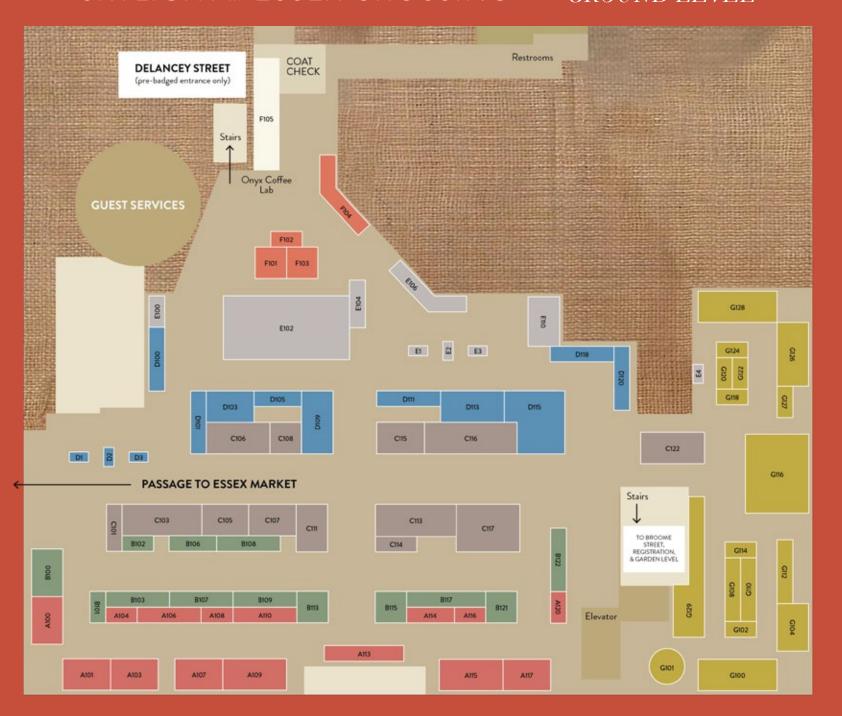

## SKYLIGHT at ESSEX CROSSING

A stunning showcase of newness and longtime favorites featuring hundreds of curated brands on multiple levels.

#### MAIN REGISTRATION ENTRANCE:

198 BROOME STREET BETWEEN NORFOLK & SUFFOLK (Pick up your Shoppe Object badge here)

#### **PRE-BADGED ENTRANCE:**

**DELANCEY STREET BETWEEN NORFOLK & SUFFOLK** (Shoppe Object pre-printed badge required for entry)

SUBWAY: Delancey Street - Essex Street Station F J M Z

### **NEAREST PARKING:**

Delancey & Essex Municipal Garage, 105-113 Essex Street

## ONYX COFFEE LAB

Shoppe Object's coffee partner Onyx Coffee Lab travels the world in search of the very best beans, seeking (and delivering) quality and accountability in their award-winning roasts. Sip an espresso and shop their goods including coffee, tea, and other treats (yes – they wholesale!) at the Onyx Coffee Bar found in both Shoppe Object venues this season. By the entrance of Pier 36, or on the Ground Level of Skylight at Essex Crossing near the Delancey Street entrance.