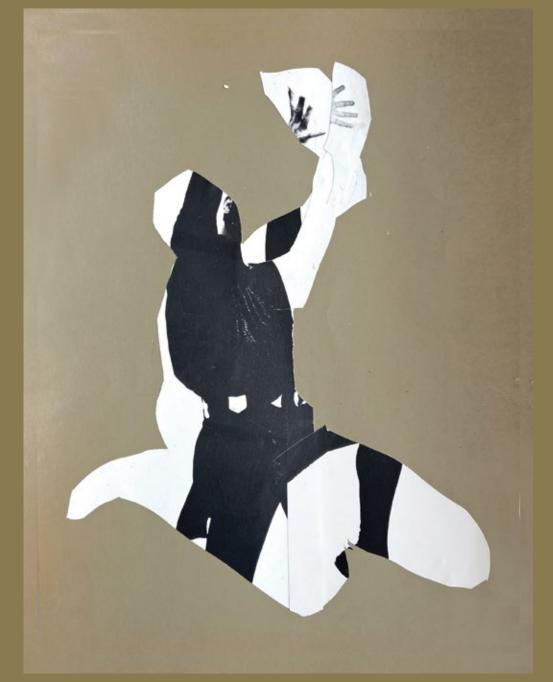

# JAMES GALLAGHER

Brooklyn-based artist James Gallagher uses collage to investigate human form and personal identity, creating works that have been featured in museums and publications around the world. His Live Collage figures can be seen on the new HBO docuseries "Sex Diaries".

## LIVE COLLAGE PORTRAITS @ PIER 36 | WATERSIDE CAFE

This February, James will be practicing the art of Live Collage on the Shoppe Object show floor in Pier 36 next to the Waterside Cafe ... you will be his model. Sit with James for a live collage portrait for 15 minutes in this "studio" – available every day from 10 am - 12 pm and 2 pm - 4 pm – or stop by to see his work in person and start a collection of your own.