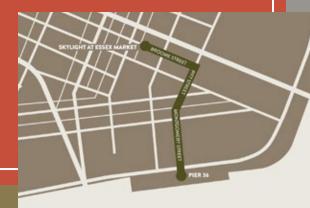

## PIER 36 SKYLIGHT AT ESSEX CROSSING

Shuttles will be running between the two Shoppe Object venues. They will depart each location approximately every 10 minutes for speedy transport. The ride is quick (5-7 minutes); so grab a seat ... and rest your feet. Please note pickup and dropoff locations below:

## **PIER 36**

In the roundabout at the

299 South Street

## SKYLIGHT at ESSEX CROSSING

A touch West of the venue front

entrance

198 Broome Street

If you have any questions regarding the shuttles, please visit the main Registration desks for more information.