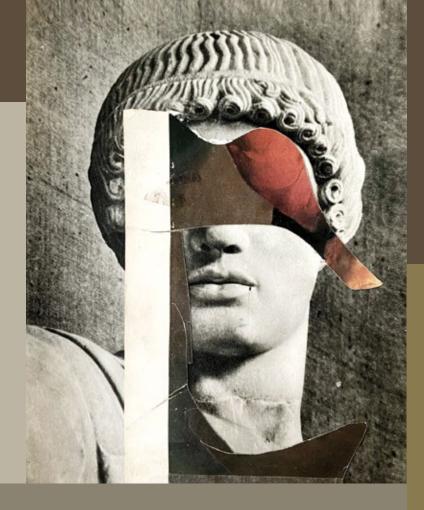

# JAMES GALLAGHER

Brooklyn-based artist James Gallagher uses collage to investigate human form and personal identity, creating works that have been featured in museums and publications around the world. His Live Collage figures can be seen on the new HBO docuseries "Sex Diaries".

## LIVE COLLAGE PORTRAITS @ PIER 36 | WATERSIDE CAFE

This February, James will be practicing the art of Live Collage on the Shoppe Object show floor in Pier 36 next to the Waterside Cafe ... you will be his model. Sit with James for a live collage portrait for 15 minutes in this "studio" – available every day from 10 am - 12 pm and 2 pm - 4 pm – or stop by to see his work in person and start a collection of your own.