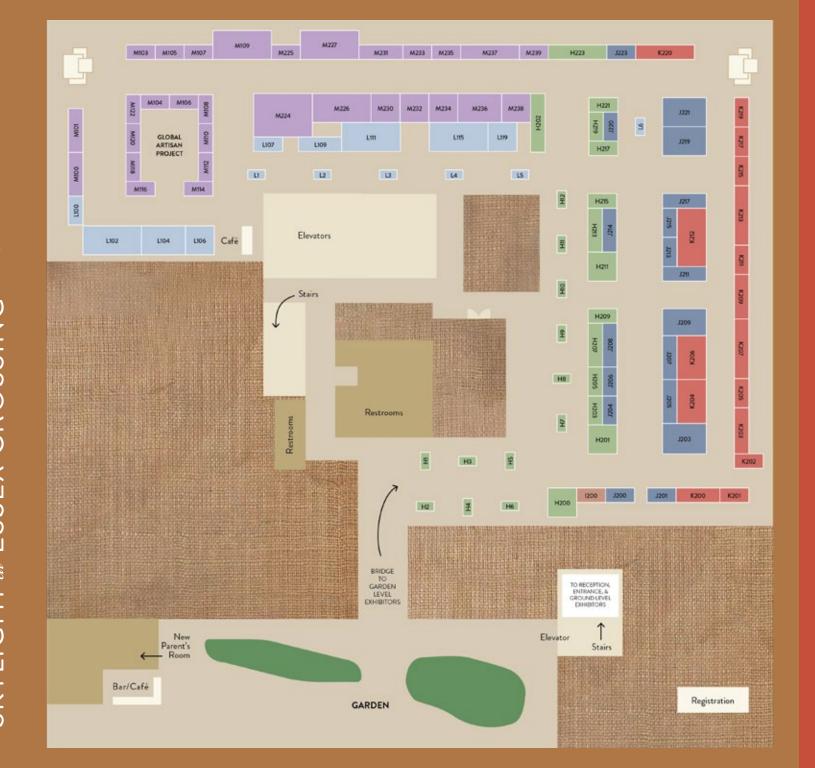

108 | YIELD Pattern Brands                 | <b>(E)</b> | C111       |
| VAN PELT                        | P          | G301 | ZAFFERANO AMERICA                    | P          | C99        |
| VERLOOP   KNITS                 | P          | E110 | ZIZIA BOTANICALS                     | P          | E4         |
| VERVE CULTURE                   | P          | B401 | ZORRO Y JAGUA Powered by People      | P          | E101       |
| VESPER Magnify Showroom         | P          | A106 | ZOZ WELLNESS BLMAI                   | P          | B302       |
| VILLA NO.7 American Design Club | P          | A114 | ZÜNY                                 | P          | F213       |
| VITRICCA IANNAZZI               | P          | C210 |                                      |            |            |





## SKYLIGHT at ESSEX CROSSING

## GROUND LEVEL















### SHOPPE OBJECT'S BLACK LIVES MATTER ACTION INITIATIVE

## **ZOZ WELLNESS** B302



Seattle, WA Handcrafted, sustainably sourced natural remedies for body and mind. ZoZ Wellness harnesses resilient and sustainable plant medicines, promoting a holistic approach to well-being.

## **DMC ORIGINAL ART** K201







## LADHA | H223

Oakland, CA

Ladha creates timeless, versatile jewelry designed to bring out true personality through laidback luxury that will last a lifetime.



## CASHMERE MOON | K202

Evans, GA

Cashmere Moon's products are simple, clean, and naturally skin-nourishing always vegan and cruelty-free.



### SOKO C216

Brooklyn, NY

SOKO's ethically crafted jewelry is an ode to strong, powerful women. Each sustaina