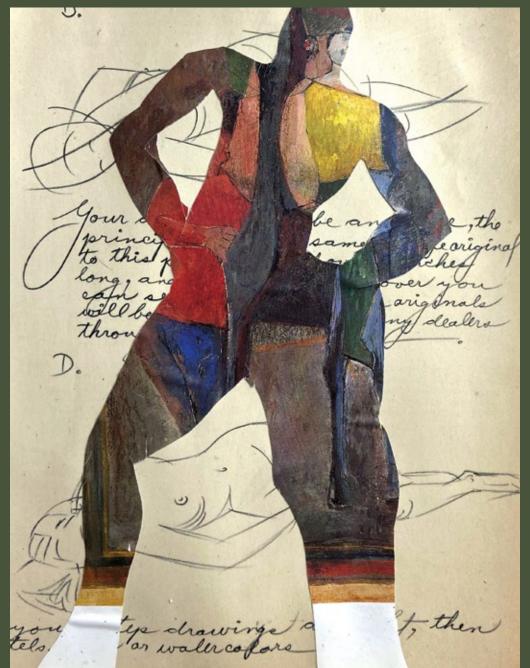

# JAMES GALLAGHER

Brooklyn-based artist James Gallagher uses collage to investigate human form and personal identity, creating works that have been featured in museums and publications around the world. His Live Collage figures can be seen on the new HBO docuseries "Sex Diaries".

## LIVE COLLAGE PORTRAITS @ PIER 36 | WATERSIDE CAFE

This February, James will be practicing the art of Live Collage on the Shoppe Object show floor in Pier 36 next to the Waterside Cafe ... you will be his model. Sit with James for a live collage portrait for 15 minutes in this "studio" – available every day from 10 am - 12 pm and 2 pm - 4 pm – or stop by to see his work in person and start a collection of your own.