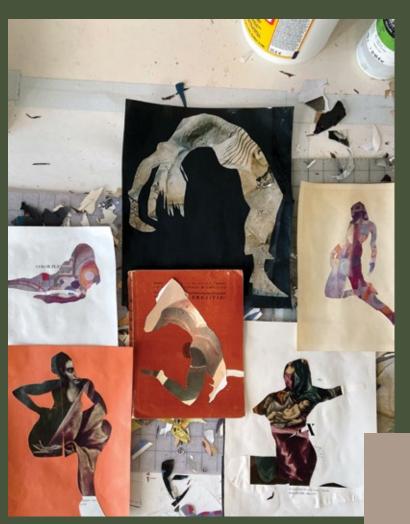

# JAMES GALLAGHER

Brooklyn-based artist James Gallagher uses collage to investigate human form and personal identity, creating works that have been featured in museums and publications around the world. His Live Collage figures can be seen on the new HBO docuseries "Sex Diaries".

## LIVE COLLAGE PORTRAITS @ PIER 36 | WATERSIDE CAFE

This February, James will be practicing the art of Live Collage on the Shoppe Object show floor in Pier 36 next to the Waterside Cafe ... you will be his model. Sit with James for a live collage portrait for 15 minutes in this "studio" – available every day from 10 am - 12 pm and 2 pm - 4 pm – or stop by to see his work in person and start a collection of your own.