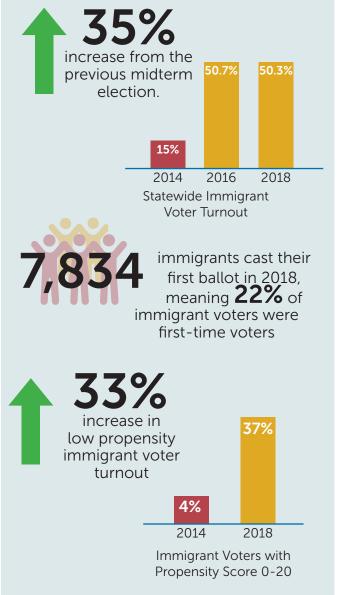

### EXPANDING THE ELECTORATE

Immigrant voters turned out at presidential election levels in 2018, a

www.tirrcvotes.org 615.833.0384

IMMIGRANT VOTERS IN DAVIDSON AND SHELBY COUNTIES VOTED AT GREATER RATES IN THE 2018 MID-TERMSTHAN THEY DID IN THE 2016 PRESIDENTIAL ELECTION.

|      | Shelby | Davidson |
|------|--------|----------|
| 2014 | 15.4%  | 16%      |
| 2016 | 49.9%  | 53.5%    |
| 2018 | 50.3%  | 57.2%    |

# Thousands of immigrant voters went to the polls for the first time in **2018**.

**22%** of immigrant voters in Shelby County who went to the polls in 2018 cast their first vote

**14%** of immigrant voters in Davidson County who went to the polls in 2018 cast their first vote