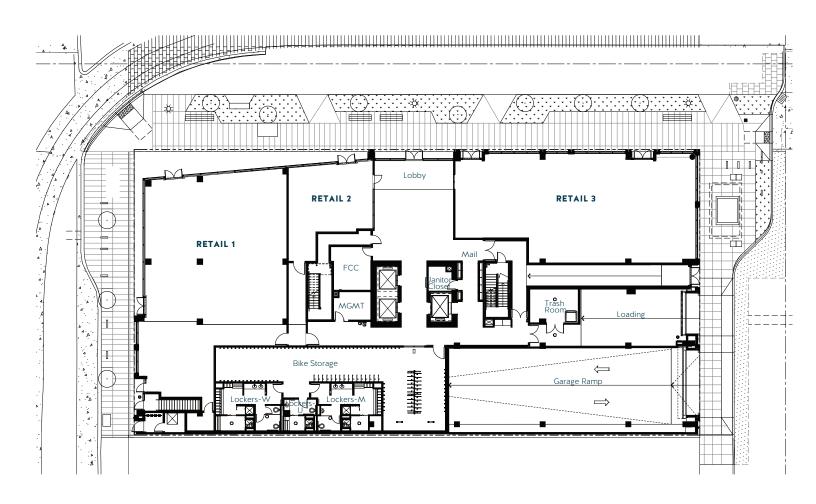

## **GROUND FLOOR**

RETAIL 1: APPROX. 3,547 RSF RETAIL 2: APPROX. 801 RSF RETAIL 3: APPROX. 2,977 RSF

TYPICAL FLOOR

**APPROX. 19,000 RSF** 