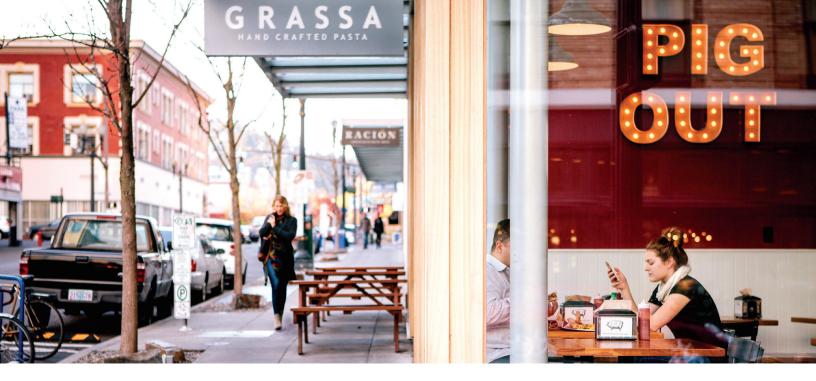

#### **RETAIL**

Ground-floor retail with indoor/outdoor experience and sidewalk dining

#### Restaurants

- 1. The Cheerful Bullpen
- 2. Kinara
- 3. Gracies
- 4. 19th Hole
- 5. Little Red's Bakeshop & Cafe
- 6. Leaky Roof
- 7. Vtopia
- 8. Starbucks
- 9. Bellagio's
- 10. Goose Hollow Inn
- 11. Gilda's Italian
- 12. Coco Donuts
- 13. Kingston Sports Bar & Grill
- 14. Mazatlan Mexican
- 15. The Commodore Lounge
- 16. Marathon Taverna
- 17. Coffeehouse Northwest
- 18. Subway
- 19. Ringside Steakhouse
- 20. Elephant's Deli
- 21. Khao Soy Thai
- 22. Kell's Brewery
- 23. Ken's Artisan Bakery
- 24. McMenanin's Blue Moon Tavern
- 25. Boise Fry Company