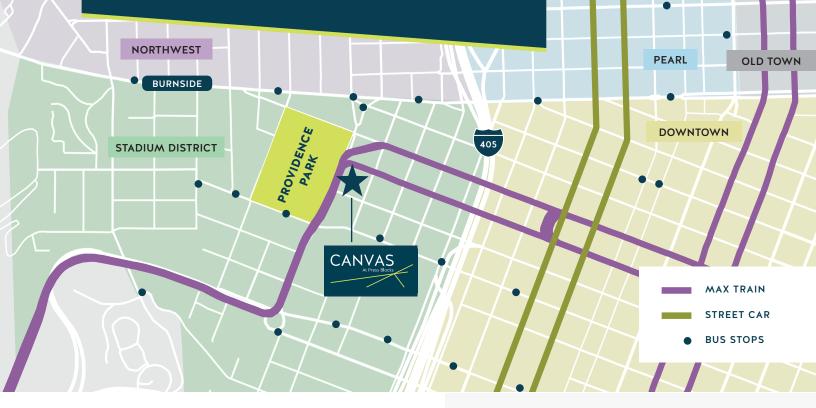

#### LOCATION

Directly across the street from Providence Park, Canvas is nestled between Downtown, the Pearl, the West End, and the Alphabet District

#### CONNECTIVITY

Front-door access to the MAX Red and Blue lines, with easy access to major highways

# YOUR RIDE IS WAITING

Commuting to the west side or catching a flight out of PDX, step out of Canvas and right onto the MAX train of your choice. Light rail, freeway access, and underground parking (for cars and bikes) make commuting to Canvas the easiest part of your day.

**WALKERS PARADISE** 

**RIDERS PARADISE** 

**BIKERS PARADISE** 

→ 24 MINUTES TO THE AIRPORT

MINUTES TO PIONEER **COURTHOUSE SQUARE** 

15 MINUTES TO NIKE WORLD HEADQUARTERS

**MAX TRAINS STOP OUTSIDE** 346 PRESS BLOCKS EVERY WEEKDAY