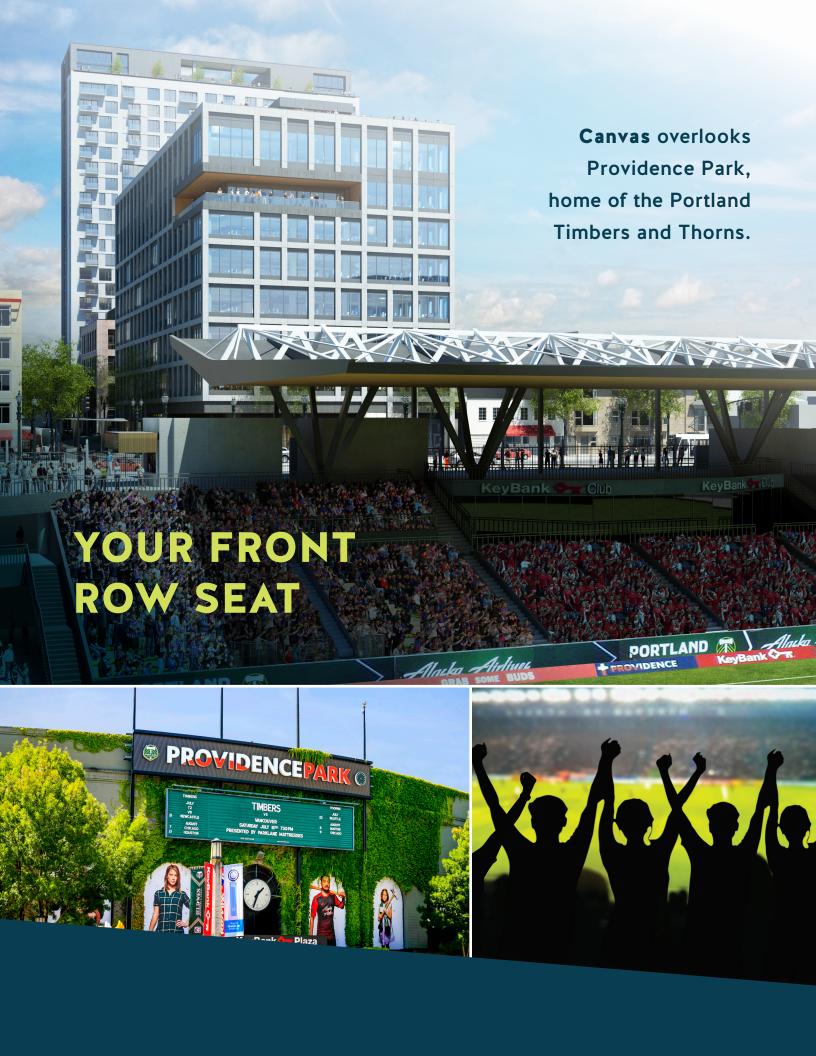

#### LOCATION

Directly across the street from Providence Park, Canvas is nestled between Downtown, the Pearl, the West End, and the Alphabet District

#### **VIEWS**

Rooftop deck and indoor event and conference space with panoramic views of the West Hills