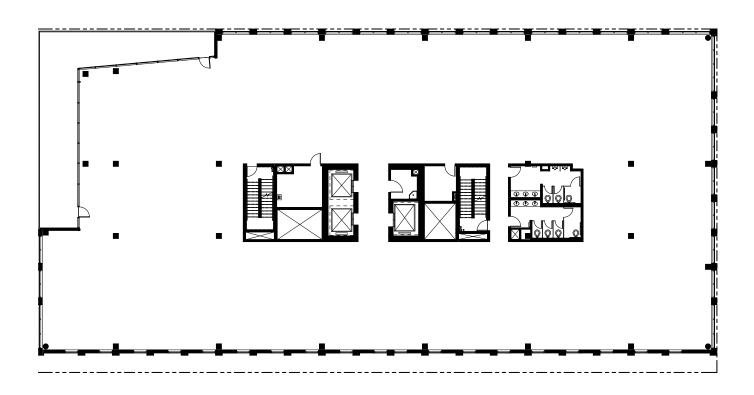

TO SHOP

7

PLACES TO GET FIT







# YOUR RIDE IS WAITING

Commuting to the west side or catching a flight out of PDX, step out of Canvas and right onto the MAX train of your choice. Light rail, freeway access, and underground parking (for cars and bikes) make commuting to Canvas the easiest part of your day.





**WALKERS PARADISE** 



**RIDERS PARADISE** 



**BIKERS PARADISE** 



→ 24 MINUTES TO THE AIRPORT



MINUTES TO PIONEER **COURTHOUSE SQUARE** 



15 MINUTES TO NIKE WORLD HEADQUARTERS

**MAX TRAINS STOP OUTSIDE** 346 PRESS BLOCKS EVERY WEEKDAY





Jake Lancaster Licensed in OR +1 503 972 8612 jake.lancaster@am.jll.com







## **GROUND FLOOR**

RETAIL 1: APPROX. 3,547 RSF RETAIL 2: APPROX. 801 RSF RETAIL 3: APPROX. 2,977 RSF





TYPICAL FLOOR

**APPROX. 19,000 RSF** 





# **SEVENTH FLOOR**

**APPROX. 19,000 RSF** 





## **ROOF LEVEL**

**OUTDOOR DECK: APPROX. 1,700 SF** 

**CONFERENCE AND LOUNGE: APPROX. 970 SF**