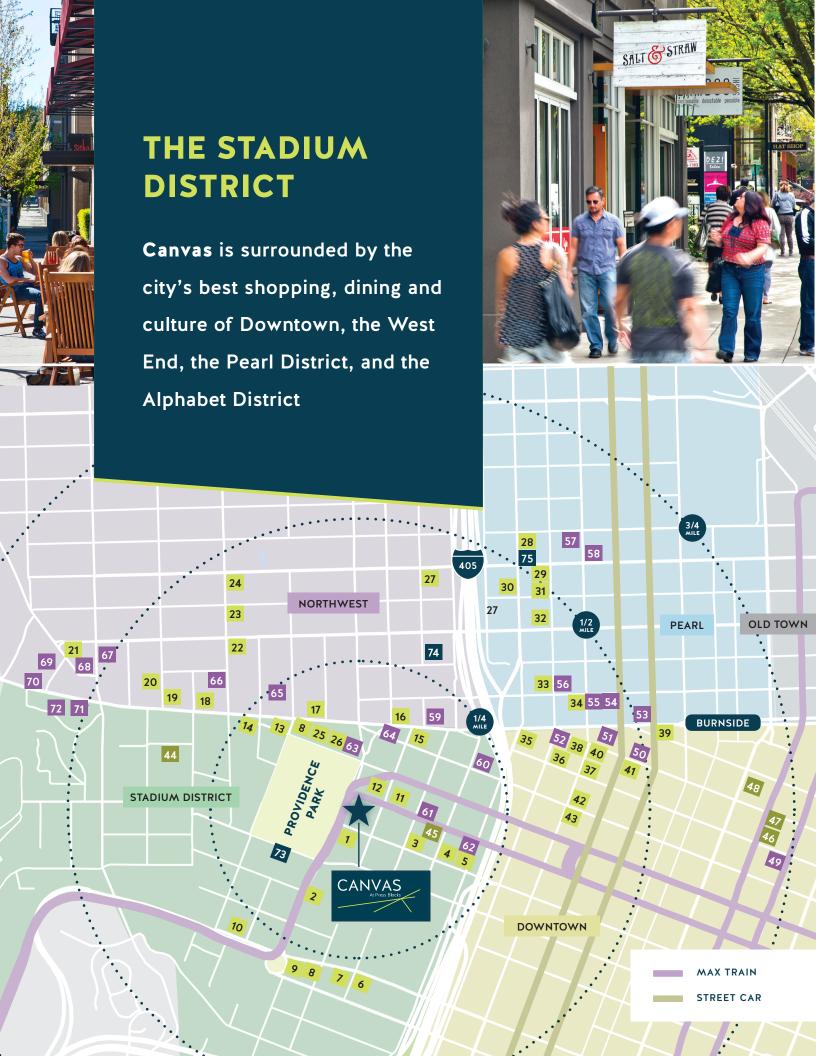

#### LOCATION

Directly across the street from Providence Park, Canvas is nestled between Downtown, the Pearl, the West End, and the Alphabet District

#### Restaurants

- 1. The Cheerful Bullpen
- 2. Kinara
- 3. Gracies
- 4. 19th Hole
- 5. Little Red's Bakeshop & Cafe
- 6. Leaky Roof
- 7. Vtopia
- 8. Starbucks
- 9. Bellagio's
- 10. Goose Hollow Inn
- 11. Gilda's Italian
- 12. Coco Donuts
- 13. Kingston Sports Bar & Grill
- 14. Mazatlan Mexican
- 15. The Commodore Lounge
- 16. Marathon Taverna
- 17. Coffeehouse Northwest
- 18. Subway
- 19. Ringside Steakhouse
- 20. Elephant's Deli
- 21. Khao Soy Thai
- 22. Kell's Brewery
- 23. Ken's Artisan Bakery
- 24. McMenanin's Blue Moon Tavern
- 25. Boise Fry Company

- 26. Hotlips Pizza
- 27. McMenamin's Mission Theater
- 28. Brix Tavern
- 29. Andina
- 30. 10 Barrel Brewing
- 31. Rogue Public House
- 32. Tilt
- 33. Fatheads Brewery
- 34. Whole Foods
- 35. Crystal Ballroom
- 36. Blue Star
- 37. Ruby Jewel
- 38. Jake's Famous Crawfish
- 39. Sizzle Pie
- 40. Bamboo Sushi
- 41. Stumptown Coffee
- 42. Tasty N Alder
- 43. Multnomah Whiskey Library

#### Hotels

- 44. Parklane Suites Inn
- 45. Hotel Deluxe
- 46. Kimpton Hotel
- 47. Hotel Lucia
- 48. The Benson

#### **Shopping**

- 49. TJ Maxx
- 50. Living Room Theaters
- 51. Patagonia
- 52. Vans
- 53. Powell's
- 54. Sur La Table
- 55. Madewell56. Lululemon
- 57. Filson
- 58. Cielo Home
- 59. Enterprise Rent-A-Car
- 60. Short Stop Market
- 61. Profile Theater
- 62. National Book
- 63. Portland Gear
- 64. Sammy's Flowers
- 65. Fred Meyer
- 66. Walgreens
- 67. Crossroads Trading Company
- 68. Urban Outfitters
- 69. Roadrunner Sports
- 70. Uptown Liquor
- 71. Zupan's
- 72. Uptown Shopping Center

#### **Fitness**

- 73. Multnomah Athletic Club
- 74. The Yoga Space Northwest
- 75. Firebrand Sports

WITHIN A 10 MINUTE WALK

135
PLACES TO EAT

PL

1Z
PLACES TO STAY

167
PLACES TO SHOP

7