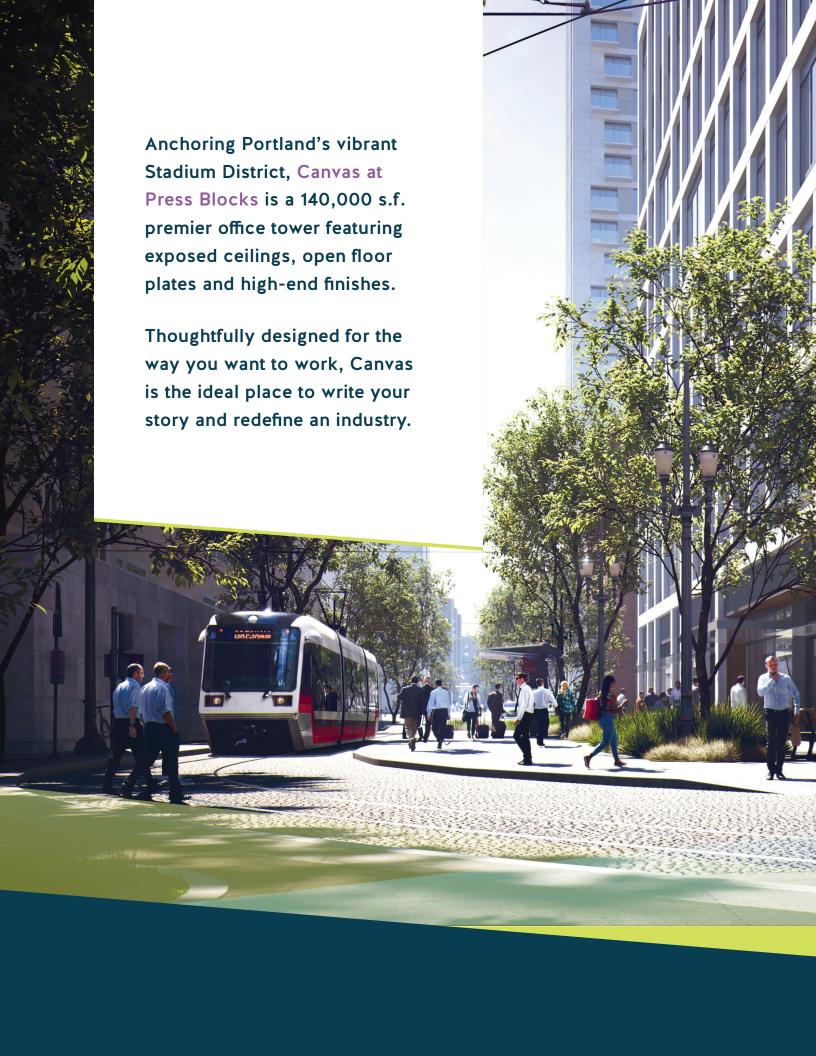

#### LOCATION

Directly across the street from Providence Park, Canvas is nestled between Downtown, the Pearl, the West End, and the Alphabet District

#### CONNECTIVITY

Front-door access to the MAX Red and Blue lines, with easy access to major highways

# YOUR RIDE IS WAITING

Commuting to the west side or catching a flight out of PDX, step out of Canvas and right onto the MAX train of your choice. Light rail, freeway access, and underground parking (for cars and bikes) make commuting to Canvas the easiest part of your day.