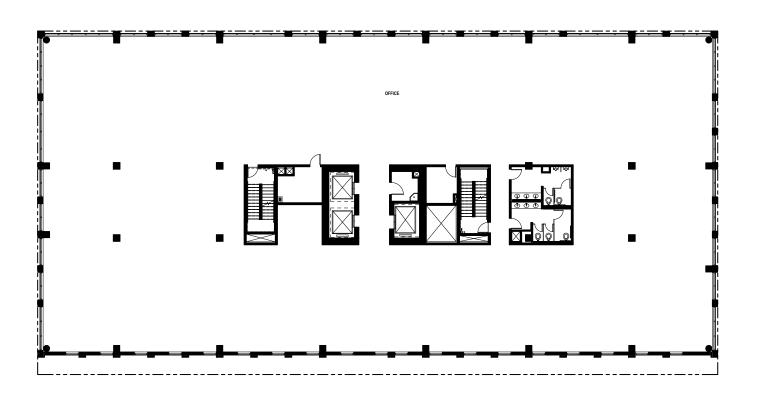

ES TO EAT

PL

1Z
PLACES TO STAY

167
PLACES TO SHOP

7

PLACES TO GET FIT







# YOUR RIDE IS WAITING

Commuting to the west side or catching a flight out of PDX, step out of Canvas and right onto the MAX train of your choice. Light rail, freeway access, and underground parking (for cars and bikes) make commuting to Canvas the easiest part of your day.





**WALKERS PARADISE** 



**RIDERS PARADISE** 



**BIKERS PARADISE** 



→ 24 MINUTES TO THE AIRPORT



MINUTES TO PIONEER **COURTHOUSE SQUARE** 



15 MINUTES TO NIKE WORLD HEADQUARTERS

**MAX TRAINS STOP OUTSIDE** 346 PRESS BLOCKS EVERY WEEKDAY





Jake Lancaster Licensed in OR +1 503 972 8612 jake.lancaster@am.jll.com







## **GROUND FLOOR**

RETAIL 1: APPROX. 3,547 RSF RETAIL 2: APPROX. 801 RSF RETAIL 3: APPROX. 2,977 RSF





TYPICAL FLOOR

**APPROX. 19,000 RSF** 





# **SEVENTH FLOOR**

**APPROX. 19,000 RSF** 





## **ROOF LEVEL**

**OUTDOOR DECK: APPROX. 1,700 SF** 

**CONFERENCE AND LOUNGE: APPROX. 970 SF**