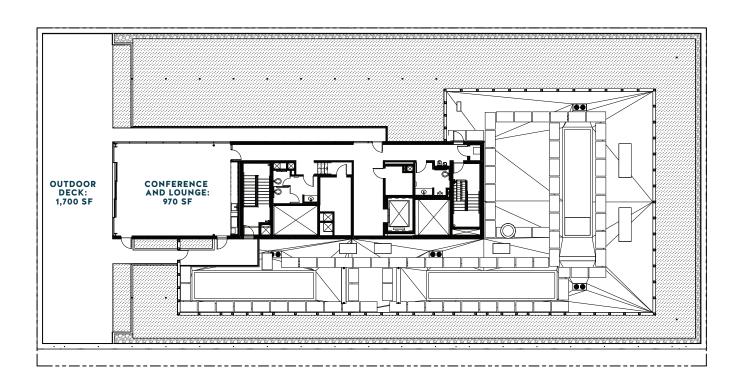

## **ROOF LEVEL**

**OUTDOOR DECK: APPROX. 1,700 SF** 

**CONFERENCE AND LOUNGE: APPROX. 970 SF**