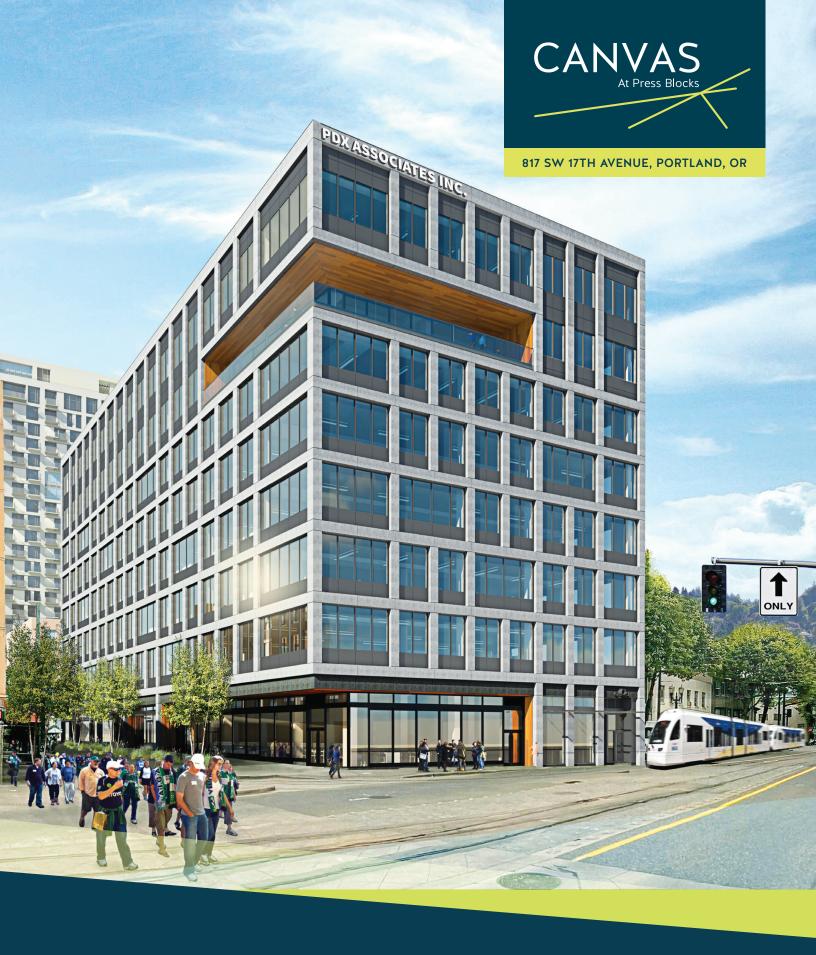

**GET READY TO MAKE YOUR MARK** 

19,000 S.F.

floor plates

#### LOCATION

Directly across the street from Providence Park, Canvas is nestled between Downtown, the Pearl, the West End, and the Alphabet District

#### CONNECTIVITY

Front-door access to the MAX Red and Blue lines, with easy access to major highways

#### **RETAIL**

Ground-floor retail with indoor/outdoor experience and sidewalk dining