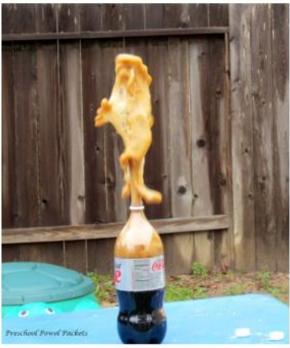

### Fizzy Drink 'Explosion' Experiment

Have you ever wondered what happens when you drop mentos sweets into a fizzy drink? Well wonder no more!

Choose a few variety of fizzy drinks and take off the lids.

Pour 4 mentos into each bottle and stand back!

Which type of fizzy drink do you think will make the biggest explosion?
Record your experiment and email to wellbeingb5@hwbcymru.net to receive a credit.