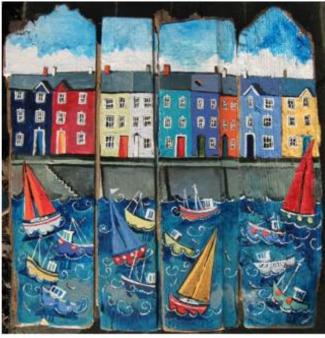

## **Natural Art**

Lizzie Spikes is an artist who is based in Aberystwyth. Some of her pieces of work are painted onto natural materials, such as pieces of wood. See examples of her work below!

Your challenge is to create your own piece of artwork using a natural material(s) to represent the local area.

For example, you might choose to recreate the Elan Valley onto a piece of wood or paint the Epynt Mountain range onto an array of rocks. Email a photograph of your submission to wellbeingb5@hwbcymru.net for a credit.