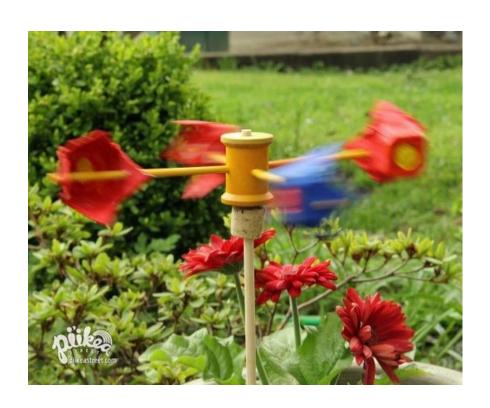

### Outdoor

Build a DIY anemometer. To measure wind speed.

Follow this link to find out how:

https://www.youtube.com/
watch?v=cWzGDEDVEgY