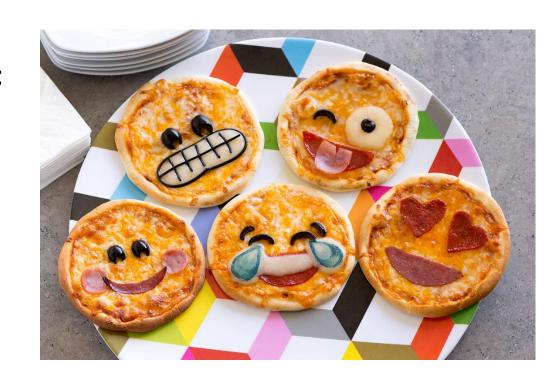

# Cooking

Design your own mini-Pizzas.

You could choose to create an:

- Animal faces
- Emotion faces
- Hearts
- Rainbow
- Beach