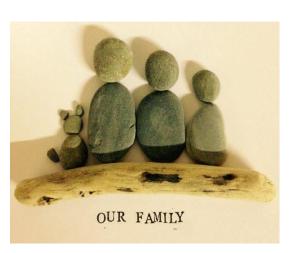

### **Arts and Crafts**

Using pebbles, stones and any other natural resources that you can find, create an image which includes people.

Take a look at the examples below for some inspiration.