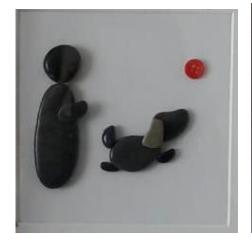

### **Arts and Crafts**

Using pebbles, stones and any other natural resources that you can find, create an image which includes people.

Take a look at the examples below for some inspiration.