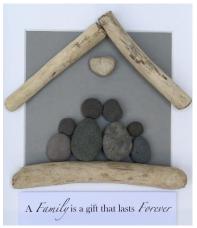

### **Arts and Crafts**

Using pebbles, stones and any other natural resources that you can find, create an image which includes people.

Take a look at the examples below for some inspiration.