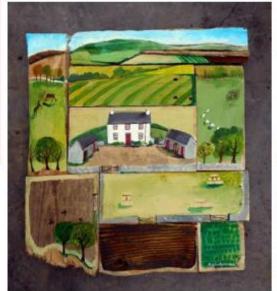

## **Natural Art**

Lizzie Spikes is an artist who is based in Aberystwyth. Some of her pieces of work are painted onto natural materials, such as pieces of wood. See examples of her work below!

Your challenge is to create your own piece of artwork using a natural material(s) to represent the local area.

For example, you might choose to recreate the Elan Valley onto a piece of wood or paint the Epynt Mountain range onto an array of rocks. Email a photograph of your submission to wellbeingb5@hwbcymru.net for a credit.