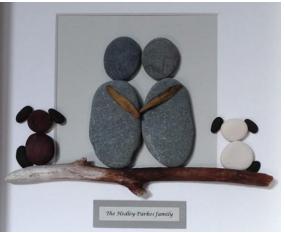

### **Arts and Crafts**

Using pebbles, stones and any other natural resources that you can find, create an image which includes people.

Take a look at the examples below for some inspiration.