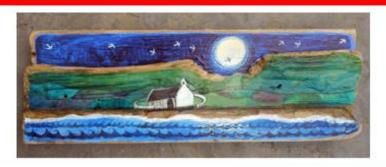

## **Natural Art**

Lizzie Spikes is an artist who is based in Aberystwyth. Some of her pieces of work are painted onto natural materials, such as pieces of wood. See examples of her work below!

Your challenge is to create your own piece of artwork using a natural material(s) to represent the local area.

For example, you might choose to recreate the Elan Valley onto a piece of wood or paint the Epynt Mountain range onto an array of rocks. Email a photograph of your submission to wellbeingb5@hwbcymru.net for a credit.