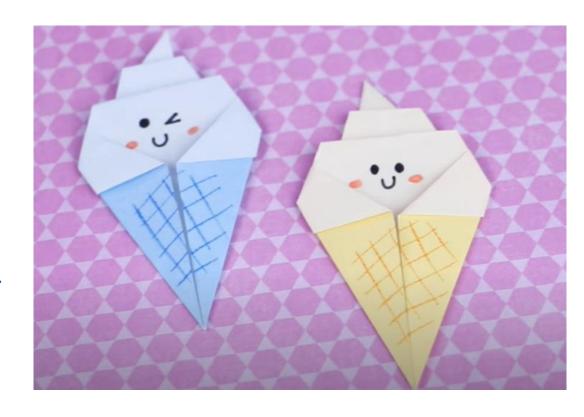

## Origami

Follow this link to have a go at creating origami ice cream cones!

https://m.youtube.co m/watch?v=ybmxJVe2 QpA