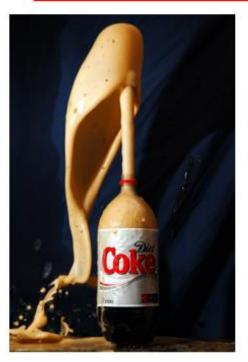

### Fizzy Drink 'Explosion' Experiment

Have you ever wondered what happens when you drop mentos sweets into a fizzy drink? Well wonder no more!

Choose a few variety of fizzy drinks and take off the lids.

Pour 4 mentos into each bottle and stand back!

Which type of fizzy drink do you think will make the biggest explosion?
Record your experiment and email to wellbeingb5@hwbcymru.net to receive a credit.