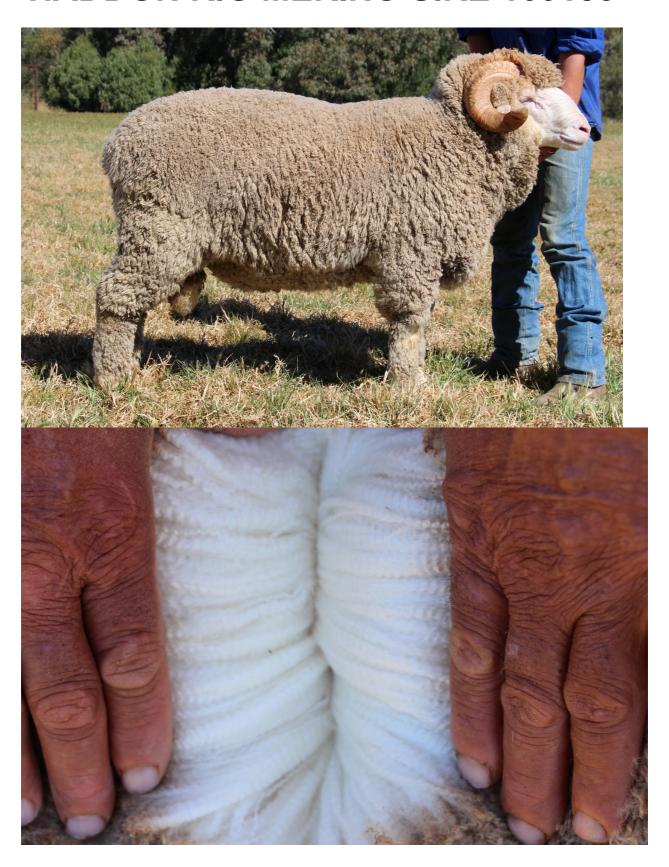

## **HADDON RIG MERINO SIRE 160185**

| Test Year | BW (kg) | FD   | SD  | CV   | CF   | GFW (%) |
|-----------|---------|------|-----|------|------|---------|
| 2017      | 114     | 19.2 | 3.1 | 16.1 | 99.5 | 115     |

| ASBVs |     |      |      |      |      |     |
|-------|-----|------|------|------|------|-----|
| PWWT  | YWT | YCFW | YEMD | YFAT | DP + | MP+ |
| 4.2   | 7.0 | 18.3 | -1.6 | -1.2 | 144  | 151 |

Sire: Wanganella 130816 Dam: HR Special Stud AI ewe

**Stud Master's Comment:** "185 has really good staple length and is a very square ram with a very broad, deep sire's rump. This ram has an exceptional horn set with very masculine head and horn structure. Carrying a remarkably long, white, bright, bold medium wool."