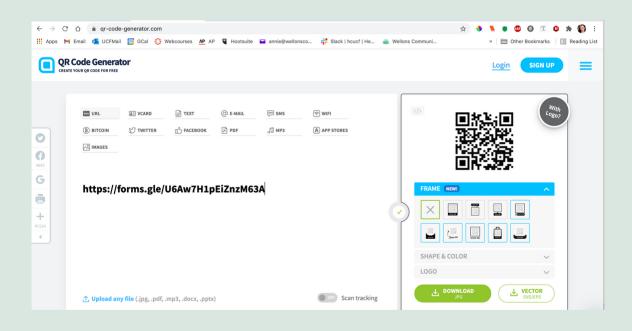

## **03** Back on the forms page, click the Send button and copy the link sharing address.

O4 Go to <u>QR Code Generator</u> (or any other free QR generator) and input this URL and the site will generate a QR code for you.