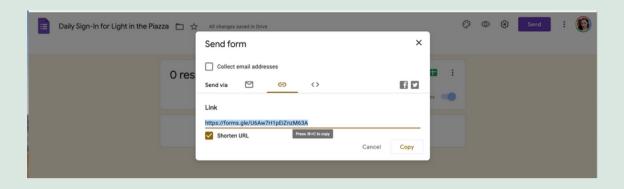

## **03** Back on the forms page, click the Send button and copy the link sharing address.

O4 Go to <u>QR Code Generator</u> (or any other free QR generator) and input this URL and the site will generate a QR code for you.