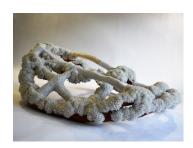

"Way Out" Spring/Break LA Booth 47 Feb 16-20, 2022

Claire Chambless
Bone-Trap-Pearl-Game, 2022
Steel, insulation foam, epoxy, and artificial pearls
20 x 56 x 56 inches

Claire Chambless
Escape Route Module no.5 (Barrier Bivalve), 2022
Epoxy, clay, and artificial pearls on cinder blocks
12 x 23 x 17 inches