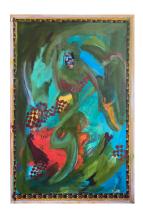

**Greg Jenkins**supersingular (fairy effect), 2022
Oil, paper, tape, and Yu-Gi-Oh! card on wood board
36 x 24 x 1.5 inches

Greg Jenkins supersingular (goth teddy), 2022
Oil, tape, synthetic fabric, beads, thread, and Yu-Gi-Oh! Card on canvas
24 x 30 x 1.5 inches