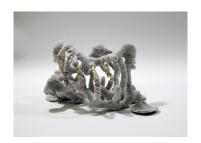

"Way Out" Spring/Break LA Booth 47 Feb 16-20, 2022

Claire Chambless
Bone-Trap-Pearl-Game, 2022
Steel, insulation foam, epoxy, and artificial pearls
20 x 56 x 56 inches

Claire Chambless
Escape Route Module no.5 (Barrier Bivalve), 2022
Epoxy, clay, and artificial pearls on cinder blocks
12 x 23 x 17 inches