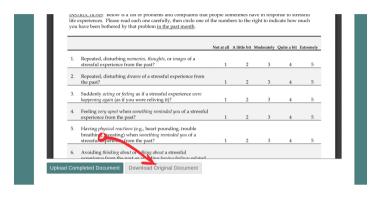

FOR DOCUMENTS THAT NEED MORE THAN A SIGNATURE, CLICK THE DOWNLOAD BUTTON.

IN THE WINDOW THAT OPENS, CLICK THE PENCIL ICON, TOP RIGHT. THEN USE YOUR FINGER/MOUSE TO MAKE CHANGES TO THE FORM.

YOU CAN NOW UPLOAD THE COMPLETED FORM TO YOUR LIONHEART DOCUMENTS.