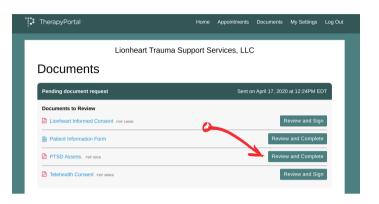

## LIONHEART TRAUMA SUPPORT SERVICES

IN YOUR PORTAL UNDER "DOCUMENTS" YOU CAN SIGN AND FILL OUT PAPERWORK.

OPEN THE FILE FROM YOUR DEVICE, USUALLY BY DOUBLE CLICKING. A PDF WILL OPEN IN YOUR BROWSER.

AFTER YOU ARE DONE, CLICK THE DOWNLOAD ICON, TOP RIGHT, AND SAVE YOUR COMPLETED FORM.