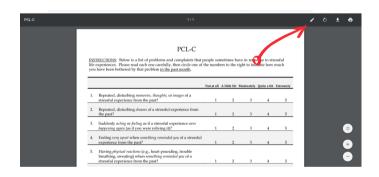

## LIONHEART TRAUMA SUPPORT SERVICES

IN YOUR PORTAL UNDER "DOCUMENTS" YOU CAN SIGN AND FILL OUT PAPERWORK.

OPEN THE FILE FROM YOUR DEVICE, USUALLY BY DOUBLE CLICKING. A PDF WILL OPEN IN YOUR BROWSER.

AFTER YOU ARE DONE, CLICK THE DOWNLOAD ICON, TOP RIGHT, AND SAVE YOUR COMPLETED FORM.