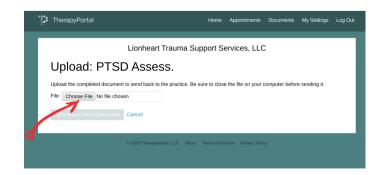

FOR DOCUMENTS THAT NEED MORE THAN A SIGNATURE, CLICK THE DOWNLOAD BUTTON.

IN THE WINDOW THAT OPENS, CLICK THE PENCIL ICON, TOP RIGHT. THEN USE YOUR FINGER/MOUSE TO MAKE CHANGES TO THE FORM.

YOU CAN NOW UPLOAD THE COMPLETED FORM TO YOUR LIONHEART DOCUMENTS.