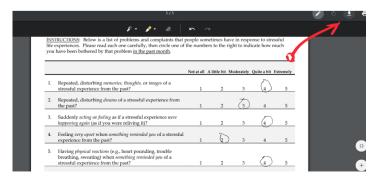

FOR DOCUMENTS THAT NEED MORE THAN A SIGNATURE, CLICK THE DOWNLOAD BUTTON.

IN THE WINDOW THAT OPENS, CLICK THE PENCIL ICON, TOP RIGHT. THEN USE YOUR FINGER/MOUSE TO MAKE CHANGES TO THE FORM.

YOU CAN NOW UPLOAD THE COMPLETED FORM TO YOUR LIONHEART DOCUMENTS.