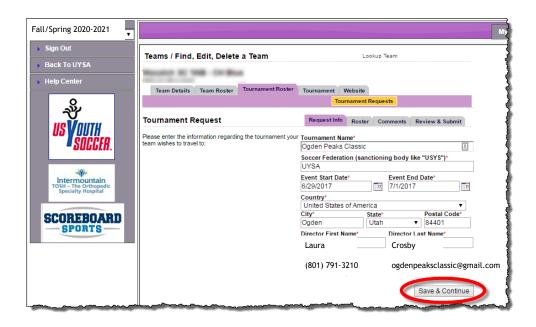

3. Enter the required information as shown, then click 'Save & Continue'. The Director Email is ogdenpeaksclassic@gmail.com

4. To add guest players to the roster, click the button labelled 'Add Player/Admin Inside Org'. Note that this can also be used to add a team manager or assistant coach.