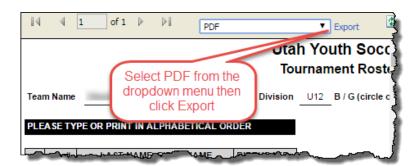

11. When the roster appears, select the desired output (typically PDF) from the dropdown list and then click 'Export'.

12. The photo roster will be rendered. It can then be saved or printed as needed.