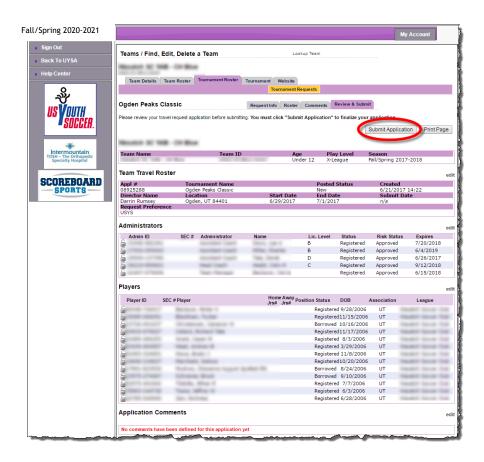

7. Enter any comments as needed and then click 'Save & Continue'.

8. Review the roster for accuracy and completeness and click 'Submit Application'.

9. Click on the 'Review' tab.

10. Click 'Print Photo Roster'.