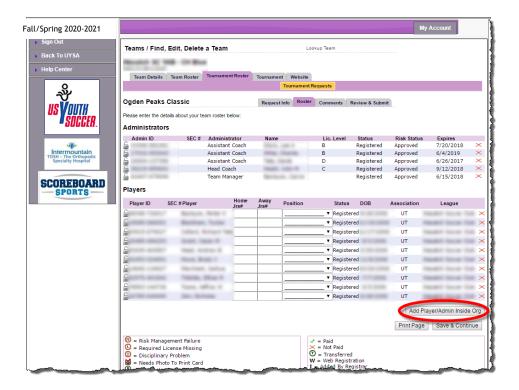

3. Enter the required information as shown, then click 'Save & Continue'. The Director Email is ogdenpeaksclassic@gmail.com

4. To add guest players to the roster, click the button labelled 'Add Player/Admin Inside Org'. Note that this can also be used to add a team manager or assistant coach.

5. If adding a guest player, select 'Player' from the 'Roster Role' dropdown. Enter the players ID Number in the appropriate box. Then click 'Save & Continue'. If the ID number is not known, it is possible to look it up by clicking the 'Find ID Number' button.

6. When done adding guest players, click the 'Save & Continue' button. If nothing appears to happen after clicking the 'Save & Continue' button, check at the top of the screen, under the bold text which says Ogden Peaks Classic. There may be a message there saying that no changes were detected to save. If this is the case, click on the comments tab towards the top of the page to move to the next step.