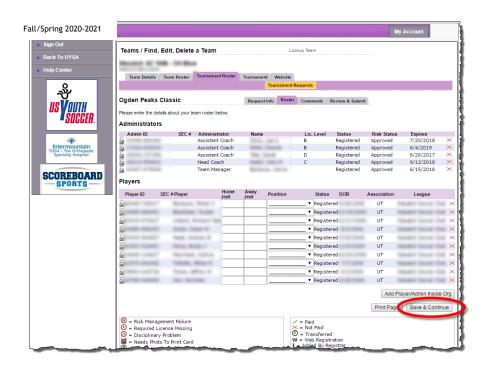

6. When done adding guest players, click the 'Save & Continue' button. If nothing appears to happen after clicking the 'Save & Continue' button, check at the top of the screen, under the bold text which says Ogden Peaks Classic. There may be a message there saying that no changes were detected to save. If this is the case, click on the comments tab towards the top of the page to move to the next step.