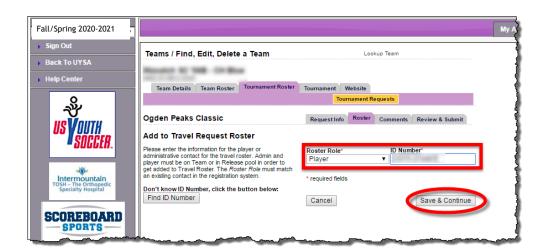

5. If adding a guest player, select 'Player' from the 'Roster Role' dropdown. Enter the players ID Number in the appropriate box. Then click 'Save & Continue'. If the ID number is not known, it is possible to look it up by clicking the 'Find ID Number' button.