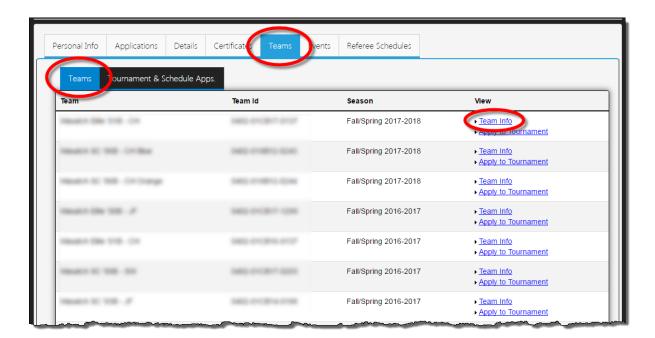

### gmail.com

1. Log into your Affinity account. On the Teams tab next to the desired team, click the link labelled 'Team Info'

2. Click on the Tournament Roster tab and then click the 'Create New Request' button.