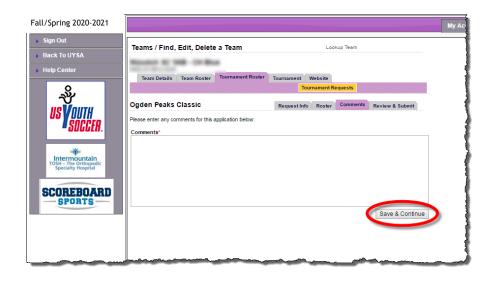

7. Enter any comments as needed and then click 'Save & Continue'.

8. Review the roster for accuracy and completeness and click 'Submit Application'.

9. Click on the 'Review' tab.

10. Click 'Print Photo Roster'.