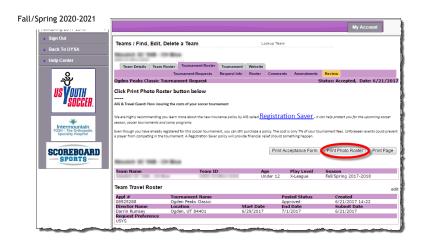

7. Enter any comments as needed and then click 'Save & Continue'.

8. Review the roster for accuracy and completeness and click 'Submit Application'.

9. Click on the 'Review' tab.

10. Click 'Print Photo Roster'.

11. When the roster appears, select the desired output (typically PDF) from the dropdown list and then click 'Export'.

12. The photo roster will be rendered. It can then be saved or printed as needed.