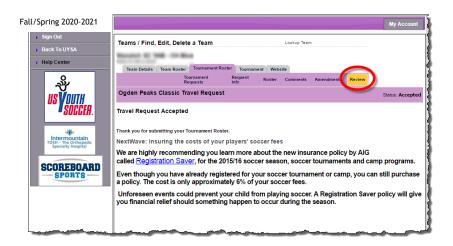

7. Enter any comments as needed and then click 'Save & Continue'.

8. Review the roster for accuracy and completeness and click 'Submit Application'.

9. Click on the 'Review' tab.

10. Click 'Print Photo Roster'.