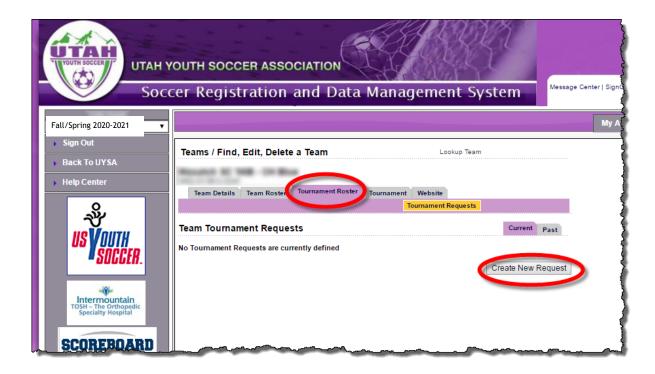

### gmail.com

1. Log into your Affinity account. On the Teams tab next to the desired team, click the link labelled 'Team Info'

2. Click on the Tournament Roster tab and then click the 'Create New Request' button.

3. Enter the required information as shown, then click 'Save & Continue'. The Director Email is ogdenpeaksclassic@gmail.com

4. To add guest players to the roster, click the button labelled 'Add Player/Admin Inside Org'. Note that this can also be used to add a team manager or assistant coach.