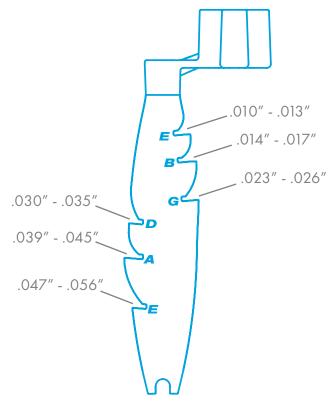

The Cuda Winder was originally designed for 6-string acoustic and electric guitars, but it also works great with 12-string guitars, mandolins, or any other steel string instrument that uses standard size tuning machines and string diamaters that fall within the sizes shown on this chart. Note the string diameter shown on your string's packaging and reference the chart below to determine which slot on the Cuda Winder to use for the ideal measurement.

| String Diameter Range (Inches) | Cuda Notch |
|--------------------------------|------------|
| .010013                        | High E     |
| .014017                        | В          |
| .023026                        | G          |
| .030035                        | D          |
| .039045                        | A          |
| .047056                        | Е          |