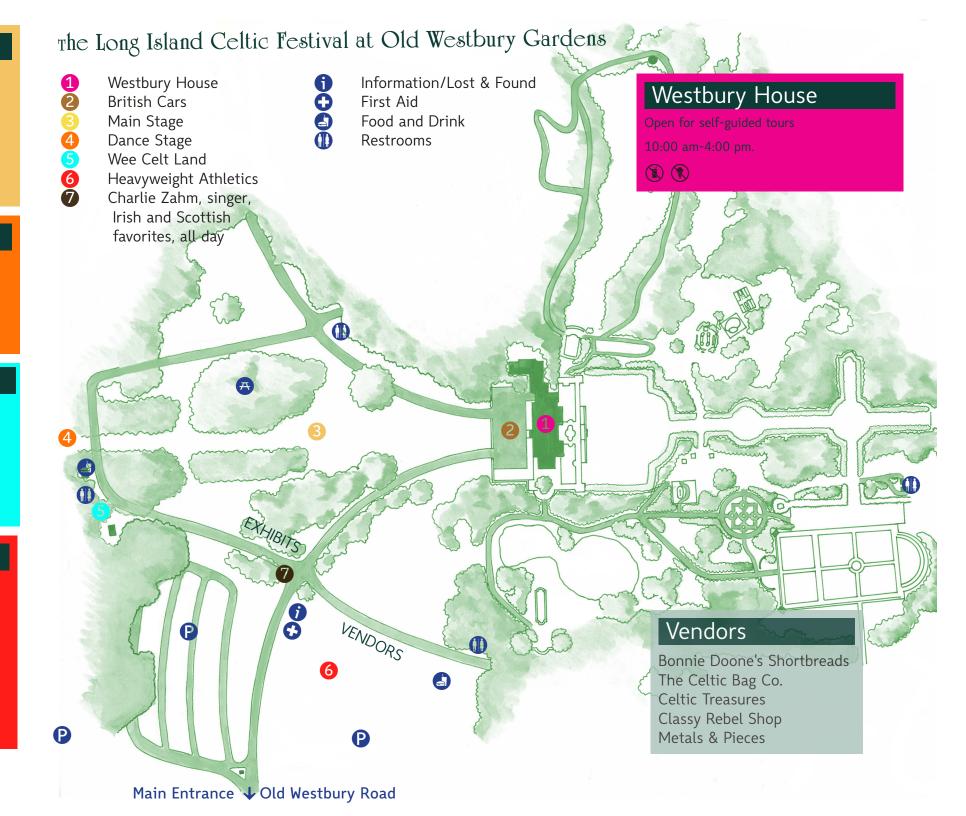

## Main Stage Performances

10:30AM Jesse Ofgang and Friends: traditional and

modern Scottish music

12:00PM Brooklyn Irish Dance Company

1:00PM Derek Warfield & The Young Wolfe Tones:

fresh interpretation of Irish ballad singing

3:00PM Harpers Ferry: Long Island's finest

Irish-American folk band

### Dance Stage

10:00AM Donny Golden School of Irish Dance

11:00AM Hagen Kavanaugh School of Irish Dance

1:00PM Niall O'Leary School of Irish Dance

2:00PM Schade Academy of Irish Dance

### Wee Celt Land

10:00AM Amazing Ivan the Magician

11:00AM Wondersparks Puppets - Fox Fables

11:00AM-3PM Face Painting

12:30PM Amazing Ivan the Magician

1:30PM Birds of Prey, Sweetbriar Nature Center

## Heavyweight Athletics

Presented by the Empire Throwing Club

10:00AM-10:30AM Open Stone Demonstrations

10:30AM-11:30AM- Sheaf Toss Demonstrations

11:30AM-12:00PM Tug of war (crowd signups)

12-00pm=12-30pm Caher Toss Demonstrations

l2:30рм-4:00рм Walk-on Competition

4:00рм Walk-on Award

## Pipe Bands

Amityville American Legion Pipe Band

Inis Fada Gaelic Pipe Band

Northport Pipe and Drum Band

All through the day the bands will march and perform throughout the grounds.

12:30PM "Massed Bands" march down the North Lawn, in front of Westbury House.

### Festival Information

- · Only service animals; no pets. 🕟
- · No fires.
- · No bikes, scooters, etc. 🔊 🗞
- Please keep the Old Westbury Gardens clean and beautiful; pick up your trash and place in waste containers.
- Old Westbury Gardens is a smoke-free environment. no smoking or vaping.
- · Grounds close at 5:00pm.

### Lost & Found

 Report any missing items to the Information Tent located at the crossroads by the parking area.

### Medical Emergencies

· EMTs are stationed next to the Information Tent