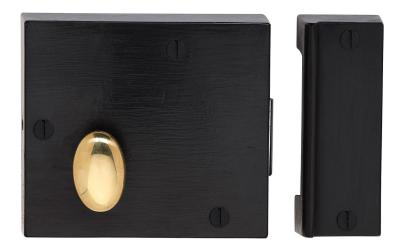

## SURFACE MOUNTED IRON RIM DEADBOLT CYLINDER LOCK

FEATURED IS A SOLUTION FOR INTERIOR DOORS THAT REQUIRE A CYLINDER LOCK WHILE MAINTAINING A UNIQUE HISTORIC DETAIL. THE TRADITIONAL RIM LOCK CASE ENCLOSES A MODERN COMMERCIAL GRADE CYLINDER. IDEAL FOR INTERIOR DOORS LESS THAN 1 3/8" THICK THAT ARE TOO THIN FOR A STANDARD MORTISE CYLINDER LOCK. A SOLID BRASS COVER CONCEALS THE CYLINDER ON THE OUTSIDE WHILE THE TURN PIECE OPERATES THE STEEL BOLT FROM THE INSIDE. RH LOCK IS SHOWN.