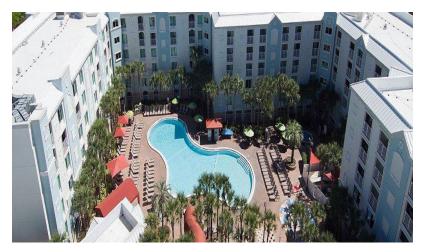

- 2. DATE: 20-23 October 2022
- <u>LOCATION</u>: Holiday Inn Resort Orlando/Lake Buena Vista, 13351 State Road 535, Orlando FL 32812
- 4. <u>ROOMS.</u>

a. Cost: \$99.00 plus tax (\$111.38) per night. Rate is good for three days prior to the event and three days after the event.

Lake Buena Vista 13351 State Road 535 Orlando, FL 32821 P-407.387.7729 F-407.387.7708

#### ROOM INFORMATION

| Date   | Rate    | 10/20/22 | 10/21/22 | 10/22/22 | 10/23/22 |  | 199 - 199 - 199 - 199 - 199 - 199 - 199 - 199 - 199 - 199 - 199 - 199 - 199 - 199 - 199 - 199 - 199 - 199 - 199<br>- 199 - 199 - 199 - 199 - 199 - 199 - 199 - 199 - 199 - 199 - 199 - 199 - 199 - 199 - 199 - 199 - 199 - 199 - 19 |
|--------|---------|----------|----------|----------|----------|--|-------------------------------------------------------------------------------------------------------------------------------------------------------------------------------------------------------------------------------------|
| Day    |         | Thu      | Fri      | Sat      | Sun      |  |                                                                                                                                                                                                                                     |
| Double | \$99.00 | 40       | 65       | 65       | C/0      |  |                                                                                                                                                                                                                                     |
| Rooms  |         | 40       | 65       | 65       |          |  |                                                                                                                                                                                                                                     |

OPEN BLOCK

Handicap accessible rooms: 28 ADA 23 kings 5 double queens

Breakfast on your own Thursday and Sunday. Free continental breakfast on Friday and Saturday. \$10 voucher for Applebee's hot breakfast for each person in the room each day of their stay.