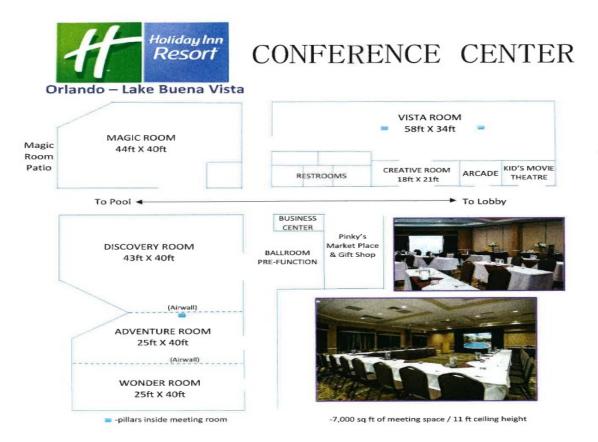

- 2. DATE: 20-23 October 2022
- <u>LOCATION</u>: Holiday Inn Resort Orlando/Lake Buena Vista, 13351 State Road 535, Orlando FL 32812
- 4. <u>ROOMS.</u>

a. Cost: \$99.00 plus tax (\$111.38) per night. Rate is good for three days prior to the event and three days after the event.

# DEPARTMENT OF FLORIDA MARINE CORPS LEAGUE 2022 FALL CONFERENCE

| MCL/MODD   |                                     |                      |            | MCL AUXILIARY                    |                      |  |
|------------|-------------------------------------|----------------------|------------|----------------------------------|----------------------|--|
| Thursday   | 20 October                          | 2022                 | Thursday   | 20 October                       | 2022                 |  |
| 1400-1700  | MCL/MODD Registration               | Pre-Event Area       | 1400-1700  | MCLA Registration                | Pre-Event Area       |  |
| 1400-1700  | SHIP STORES MCL/MODD                | Creativity Room      | 1400-1700  | SHIP STORES MCLA                 | Pre-Event Area       |  |
| 1400-1630  | MCL BOT/Scholarship/IWWF meetings   | Vista Room           | TBD        | MCLA BOT meeting                 | Wonder Room          |  |
| 1500-2300  | Hospitality Room                    | Magic Room           | 1500-2300  | Hospitality Room                 | Magic Room           |  |
| 1600-1700  | PDP Instructors Meeting             | Discovery Room       |            |                                  | <u> </u>             |  |
| Friday     | 21 October                          | 2022                 | Friday     | 21 October                       | 2022                 |  |
| 0700       | Breakfast – ON YOUR OWN             |                      | 0700       | Breakfast – ON YOUR OWN          |                      |  |
| 0900-1130  | MCL/MODD Registration               | Pre-Event Area       | 0900-1130  | MCLA/Flea Registration           | Pre-Event Area       |  |
| 0830-1130  | Professional Development Program    | Vista Room           |            |                                  |                      |  |
| 0900- 1700 | SHIP STORES MCL/MODD                | Creativity Room      | 0800- 1600 | SHIP STORES MCLA                 | Pre-Event Area       |  |
| 1000-1100  | District Vice Commandants Meeting   |                      | 0900- 1130 | MCLA Meeting                     | Wonder Room          |  |
| 1130-1300  | LUNCH ON YOUR OWN                   |                      | 1130-1300  | LUNCH ON YOUR OWN                |                      |  |
| 1300-1700  | MCL/MODD Registration               | Pre-Event Area       | 1300-1600  | MCLA/Flea Registration           | Pre-Event Area       |  |
| 1400-2300  | Hospitality Room                    | Magic Room           | 1330-1600  | MCLA Workshop                    | Wonder Room          |  |
| 1330-1530  | Professional Development Program    | Discovery Room       | 1400-2300  | Hospitality Room                 | Magic Room           |  |
| 1430-1530  | MODD Class - How to Charter a Pound | Adventure Room       |            |                                  |                      |  |
| 1530-1630  | Detachment Commandants meeting      | Vista Room           |            |                                  |                      |  |
| 1630-1700  | MODD Pack Staff Growl               | Adventure Room       |            |                                  |                      |  |
| 1700-1830  | Dinner-ON YOUR OWN                  |                      | 1700-1830  | Dinner-ON YOUR OWN               |                      |  |
| 1830-1900  | MODD Flea Scratch                   | Wonder Room          | 1830-1900  | MODD Flea Scratch                | Wonder Room          |  |
| 1900- 2200 | MODD Grand Growl                    | Discovery/Adventure  |            |                                  |                      |  |
| Saturday   | 22 October                          | 2022                 | Saturday   | 22 October                       | 2022                 |  |
| 0700       | Breakfast – ON YOUR OWN             |                      | 0700       | Breakfast – ON YOUR OWN          |                      |  |
| 0800       | MORNING COLORS                      | FRONT of Hotel       | 0800       | MORNING COLORS                   | FRONT of Hotel       |  |
| 0815-0850  | Chapel of Four Chaplains            | Discovery/Adventure  | 0815-0850  | Chapel of Four Chaplains         | Discovery/Adventure  |  |
| 0800-1130  | MCL/MODD Registration               | Pre-Event Area       | 0800-1130  | MCLA Registration                | Pre-Event Area       |  |
| 0900-0950  | Joint Meeting & Memorial Service    | Discovery/Adventure  | 0900-0950  | Joint Meeting & Memorial Service | Discovery/Adventure  |  |
| 1000-1200  | MCL Business Meeting                | Discovery/Adventure  | 1000-1200  | MCLA Business Meeting            | Wonder Room          |  |
| 1200-1300  | LUNCH ON YOUR OWN                   |                      | 1200-1300  | LUNCH ON YOUR OWN                |                      |  |
| 1300-1500  | SHIP STORES MCL/MODD                | Creativity Room      | 0800-1130  | SHIP STORES MCLA                 | Pre-Event Area       |  |
| 1300-1400  | MCL Business Meeting if needed      | Discovery/Adventure  | 1300-1400  | MCLA Business Meeting            | Wonder Room          |  |
| 1400-1600  | Hospitality Room                    | Magic Room           | 1400-1600  | Hospitality Room                 | Magic Room           |  |
| 1700-1800  | Cocktail Hour                       | Pre-Event Area       | 1700-1800  | Cocktail Hour                    | Pre-Event Area       |  |
| 1800-2200  | Banquet                             | Discovery/Adv/Wonder | 1800-2200  | Banquet                          | Discovery/Adv/Wonder |  |
| 2100-2300  | Hospitality Room                    | Magic Room           | 2100-2300  | Hospitality Room                 | Magic Room           |  |
| Sunday     | 23 October                          | 2022                 | Sunday     | 23 October                       | 2022                 |  |
| 0700       | Breakfast – ON YOUR OWN             |                      | 0700       | Breakfast – ON YOUR OWN          |                      |  |
| 0800       | Teardown and load up                |                      | 0800       | Teardown and load up             |                      |  |

Ballroom Pre-Function area Registration/displays Discovery Room - MCL meeting, 150 Theater style Adventure Room – Florida Pack, 100 Theater style Wonder Room – MCLA meetings, 80 theater style Vista Room – Meetings, 36 classroom style Magic Room – Hospitality room Creativity room – Ship Store