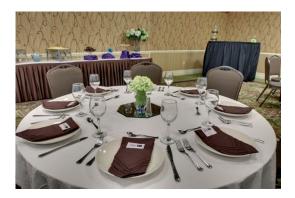

#### 5. BANOUET.

a. Cost is \$50.00 non-refundable after October 1, 2022.

b. Menu: There are three choices as follows. Enclosure (1) gives details.

1). Beef

2). Chicken

3). Fish

6. <u>CONFERENCE BOOK</u>: Deadline for ad request is October 1, 2022. See Enclosure (2) for details.

# **Banquet Menu**

Beef - 6 oz. Filet served with mashed potatoes and seasonal vegetables

**Chicken** - Cedar Grilled Lemon Chicken served with mashed potatoes and seasonal vegetables

Fish - Grilled Salmon served with mashed potatoes and seasonal vegetables