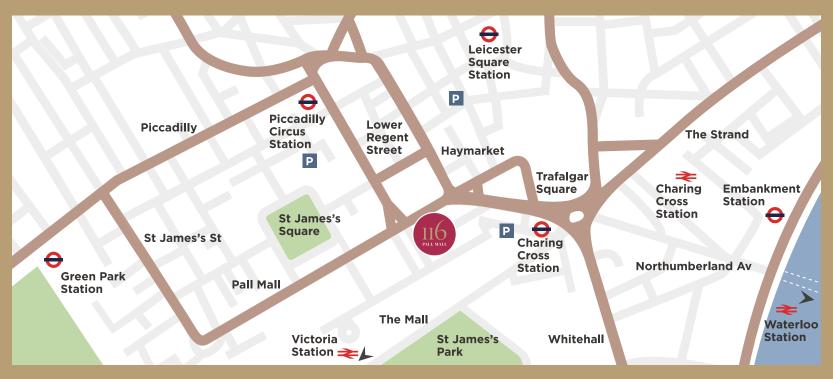

### Location

You will find our Grade I-listed building at 116 Pall Mall, in the heart of the West End and close to Trafalgar Square and St James's Park.

## Transport links

#### Tube & train

Five minutes walking distance of Piccadilly Circus (Piccadilly & Bakerloo Lines), Ten minutes from Charing Cross Station m (Bakerloo & Northern Lines, National Rail links).

#### Buses

Numerous Bus destinations from Trafalgar Square.

### **Parking**

Pay and Display in Waterloo Place. Q Park: 20% off parking when quoting "IOD" Qpark