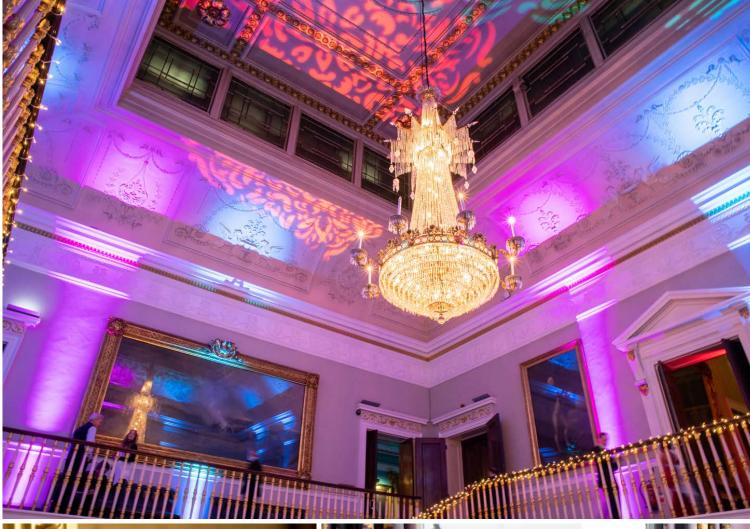

Start your afternoon or evening celebration with a glass of Searcys Champagne and take in our glorious venue, newly renovated to give our guests a magical experience fitting of the occasion, before outshining our 15ft Regency chandelier as you make your way to our beautifully decorated rooms and spaces.

## Styling & entertainment

116 Pall Mall will be transformed for the festive season, creating a grand atmosphere for an unforgettable occasion. Expect opulent decorations throughout our already stunning venue.

Choose between one of our grand ballrooms or opt for something quirkier like our secret-cellar Champagne Bar or Café Duke for your Christmas party in London.

If you want to give your party the wow-factor with additional entertainment, we will put you in touch with our recommended suppliers to create a fully bespoke celebration. Choose from a range of exciting add-ons including casino tables, a photobooth, DJ and dancefloor, dancers and much more.