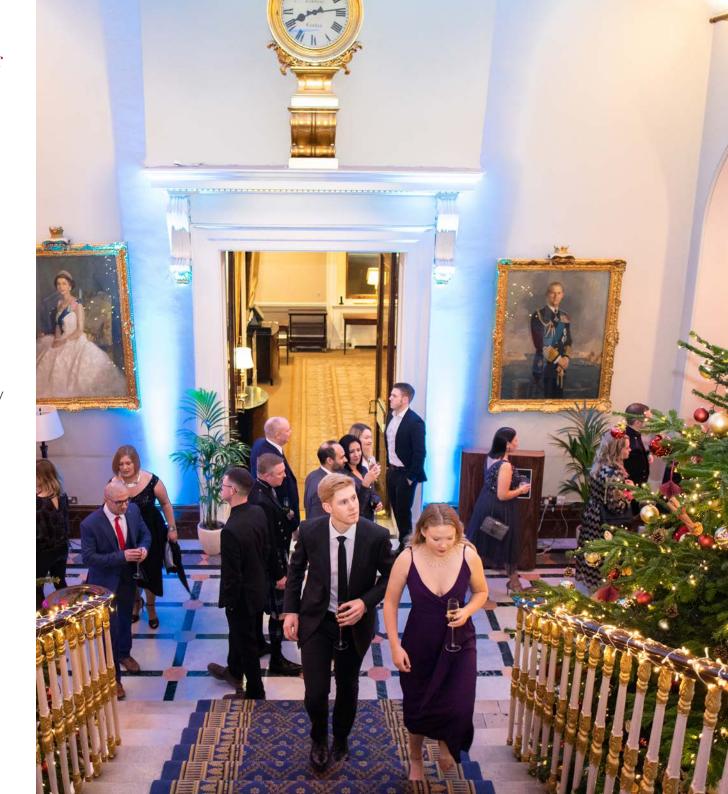

## Styling & entertainment

116 Pall Mall will be transformed for the festive season, creating a grand atmosphere for an unforgettable occasion. Expect opulent decorations throughout our already stunning venue.

Choose between one of our grand ballrooms or opt for something quirkier like our secret-cellar Champagne Bar or Café Duke for your Christmas party in London.

If you want to give your party the wow-factor with additional entertainment, we will put you in touch with our recommended suppliers to create a fully bespoke celebration. Choose from a range of exciting add-ons including casino tables, a photobooth, DJ and dancefloor, dancers and much more.