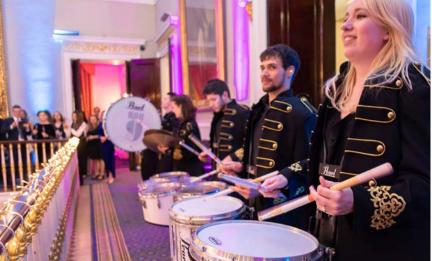

Choose between one of our grand ballrooms or opt for something quirkier like our secret-cellar Champagne Bar or Café Duke for your Christmas party in London.

If you want to give your party the wow-factor with additional entertainment, we will put you in touch with our recommended suppliers to create a fully bespoke celebration. Choose from a range of exciting add-ons including casino tables, a photobooth, DJ and dancefloor, dancers and much more.