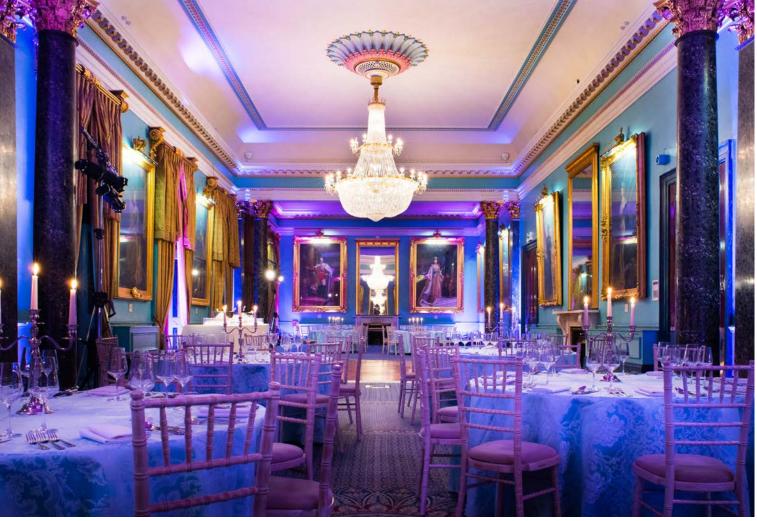

## Styling & entertainment

116 Pall Mall will be transformed for the festive season, creating a grand atmosphere for an unforgettable occasion. Expect opulent decorations throughout our already stunning venue.

Choose between one of our grand ballrooms or opt for something quirkier like our secret-cellar Champagne Bar or Café Duke for your Christmas party in London.

If you want to give your party the wow-factor with additional entertainment, we will put you in touch with our recommended suppliers to create a fully bespoke celebration. Choose from a range of exciting add-ons including casino tables, a photobooth, DJ and dancefloor, dancers and much more.