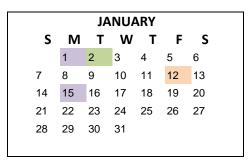

Last Day of 1st Semester - December 15

Remote Learning - December 15

First day of 2<sup>nd</sup> Semester – January 2

Remote Learning - January 12

Grandparents Day - January 12

End of 3<sup>rd</sup> Quarter – March 15

## **Holidays**

4th of July week - offices are closed

Labor Day - September 4

Fall Break - October 9

Thanksgiving Break - November 20-24

Christmas Break - December 16-January 1

MLK Holiday - January 15

Winter Break - February 19-23