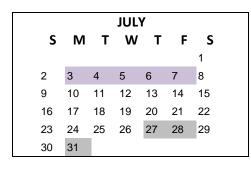

## **Important Staff Dates**

New Staff/Teacher Induction - July 27

Pre-planning:

July 31-August 4

**Professional Development:** 

July 31, September 1, October 6, March 15, January 12

The Gathering (all staff):