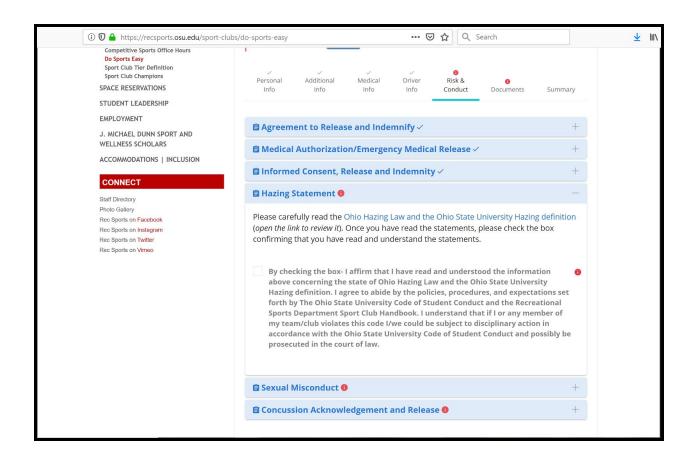

Please read through these and check all the boxes before clicking save.

<sup>\*\*\*\*</sup>Don't click remove. Because we are a low-risk sport club the site automatically uploads a document instructing the reviewer to waive this test. At this point just click "summary".