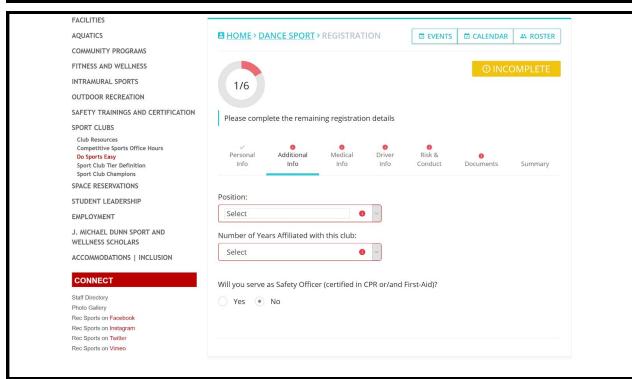

We understand that many of you are underclassmen who do not have a car on campus. Don't fret because we always have enough upperclassmen drivers to go around. But hey, if you are out there and willing to drive please click 'yes' and the following screen will populate. Again, you may need to reach out for this info.