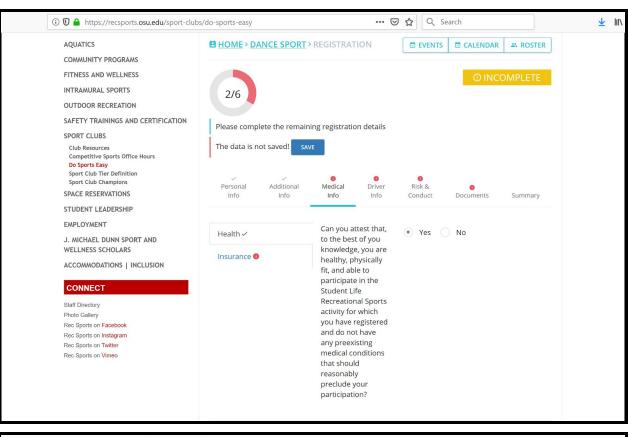

Please read through these and check all the boxes before clicking save.

<sup>\*\*\*\*</sup>Don't click remove. Because we are a low-risk sport club the site automatically uploads a document instructing the reviewer to waive this test. At this point just click "summary".