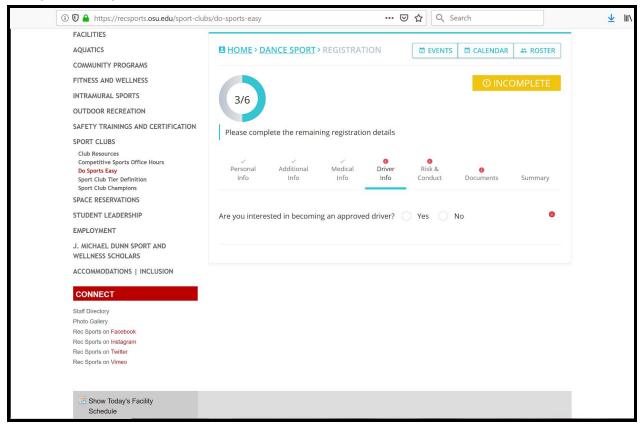

We understand that many of you are underclassmen who do not have a car on campus. Don't fret because we always have enough upperclassmen drivers to go around. But hey, if you are out there and willing to drive please click 'yes' and the following screen will populate. Again, you may need to reach out for this info.