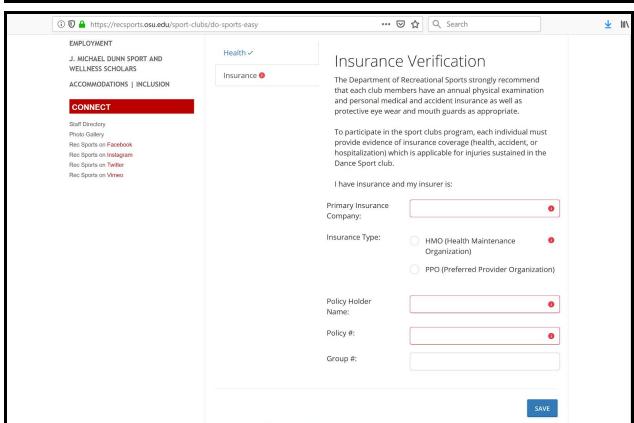

If you don't have this information readily, send your parents a text and save it somewhere safe because you may need it for Do Sports Easy in years to come as well as for random other forms throughout college.