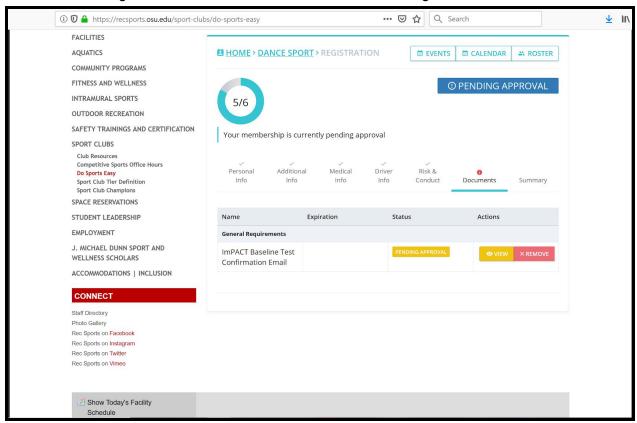

Please read through these and check all the boxes before clicking save.

<sup>\*\*\*\*</sup>Don't click remove. Because we are a low-risk sport club the site automatically uploads a document instructing the reviewer to waive this test. At this point just click "summary".