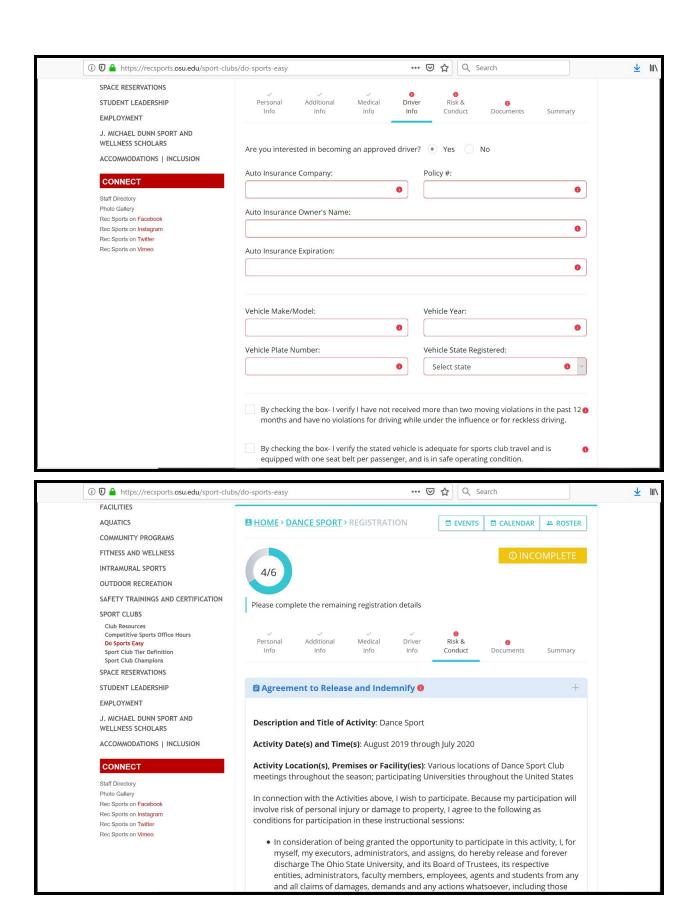

We understand that many of you are underclassmen who do not have a car on campus. Don't fret because we always have enough upperclassmen drivers to go around. But hey, if you are out there and willing to drive please click 'yes' and the following screen will populate. Again, you may need to reach out for this info.