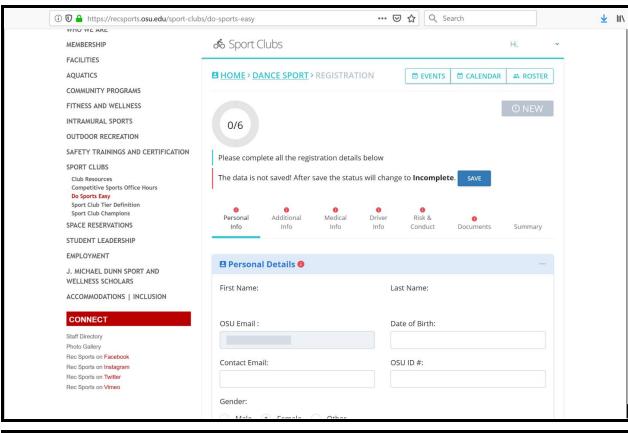

1. Google OSU Do Sports easy and click the first link OR just copy and paste this web address

https://recsports.osu.edu/sport-clubs/do-sports-easy

2. Scroll down and find our club, DanceSport at OSU, and click the first option, registration

3. Fill out the form. You cannot transport people to competitions if you do not fill out this form. Even if there's no chance you will have your car for travel, you may participate in travel at other times, so please fill it out!!

If you don't have this information readily, send your parents a text and save it somewhere safe because you may need it for Do Sports Easy in years to come as well as for random other forms throughout college.