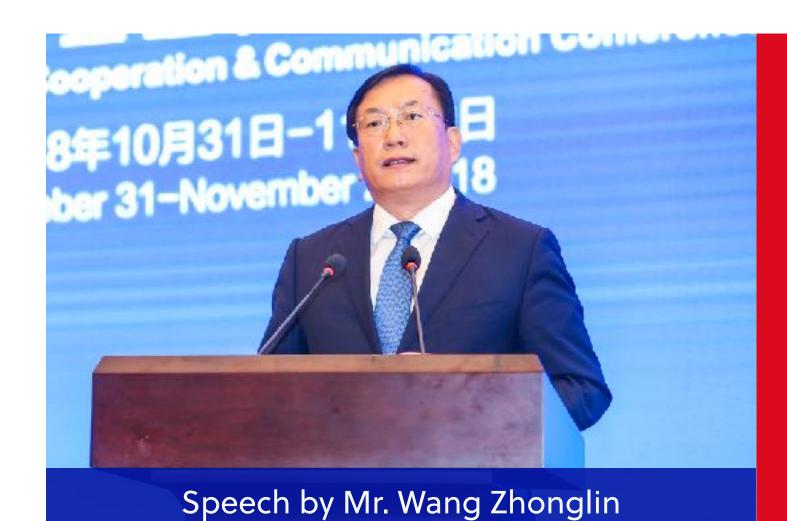

Dresden.

The first day of the conference started with speeches by Mr. Wang Zhonglin, Party Secretary of Jinan and Martin Schulz, former European Parliament president and head of SPD in 2017.

After the opening speeches, a panel discussion followed where next to Martin Schulz also governmental representatives from Jinan, representatives of the German AHK in Shanghai and representatives from the German company FESTO participated. Topic was cooperation between China and Germany.