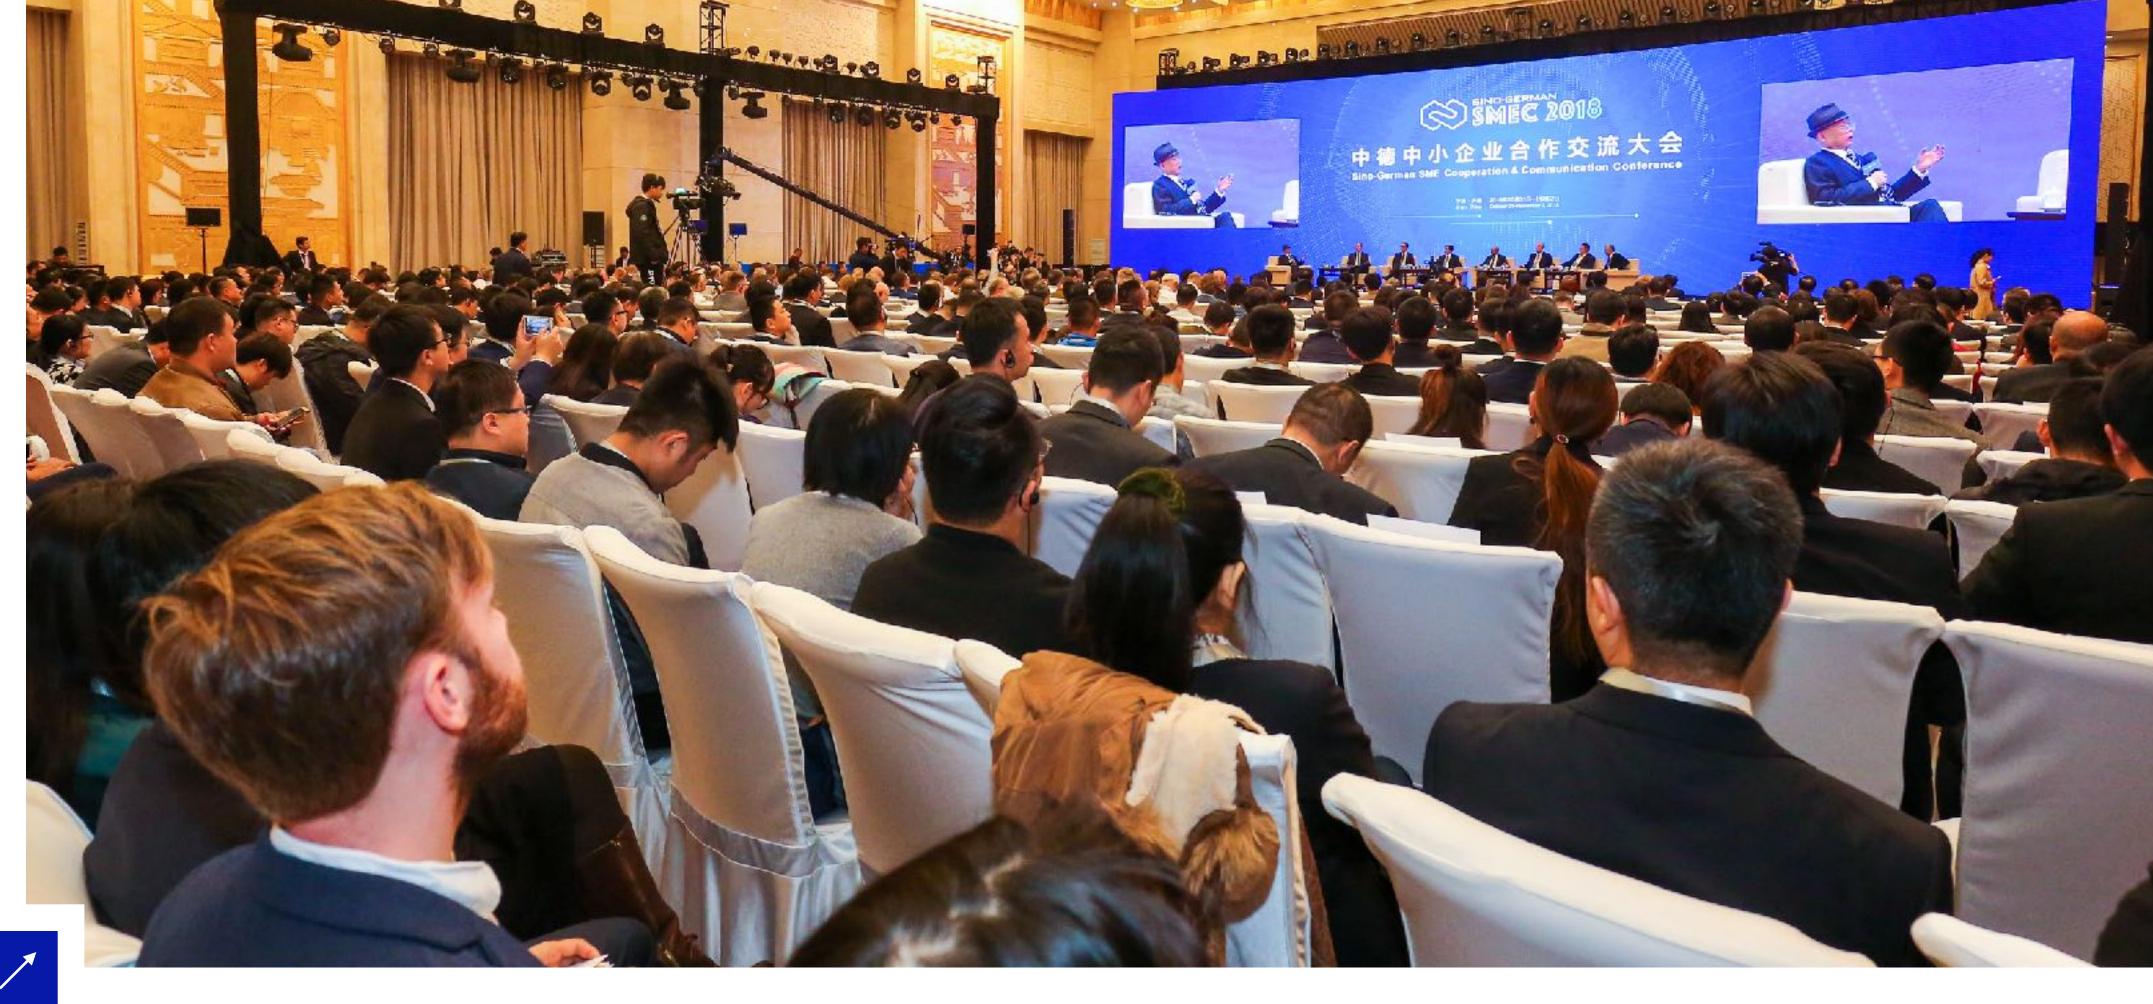

**Over 180 foreign participants** from foreign SME enterprises, politicians, company associations and R&D institutions attended the SMEC 2018.

About 100 people were from Germany; but also countries as the Netherlands, the UK, Finland and other countries have been represented by their participants.

Dresden.

The first day of the conference started with speeches by Mr. Wang Zhonglin, Party Secretary of Jinan and Martin Schulz, former European Parliament president and head of SPD in 2017.

After the opening speeches, a panel discussion followed where next to Martin Schulz also governmental representatives from Jinan, representatives of the German AHK in Shanghai and representatives from the German company FESTO participated. Topic was cooperation between China and Germany.

Speech by Mr. Martin Schulz

Main part of the conference was the match-making activity organised in the afternoon of the first day.

100 tables were set up, where 100 European SME companies could talk to potential cooperation partners.