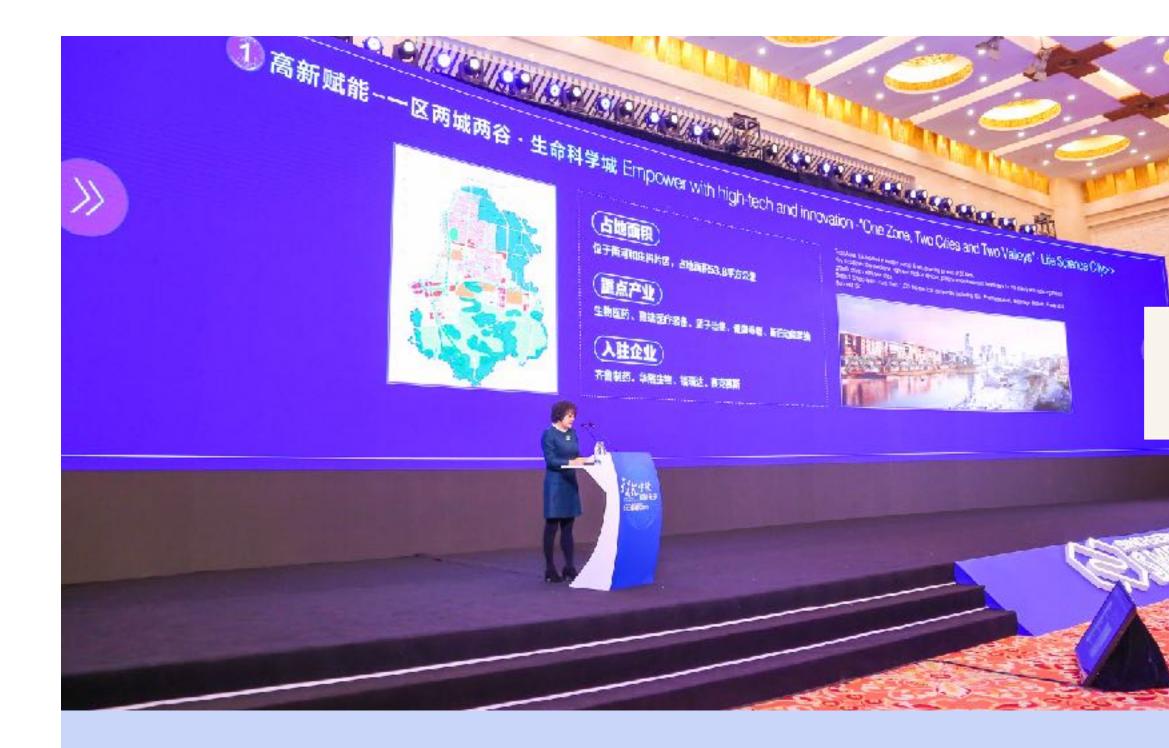

## Participants could get a good impression of Jinan and the Jinan Innovation Zone for their industry and business.

The beginning of the second conference day started with a promotion activity of the Jinan Innovation Zone. Ms. Wang Yingchun presented the situation of the Innovation Zone, how the Zone supports foreign companies and advantages and special characteristics of the zone for foreign participants.