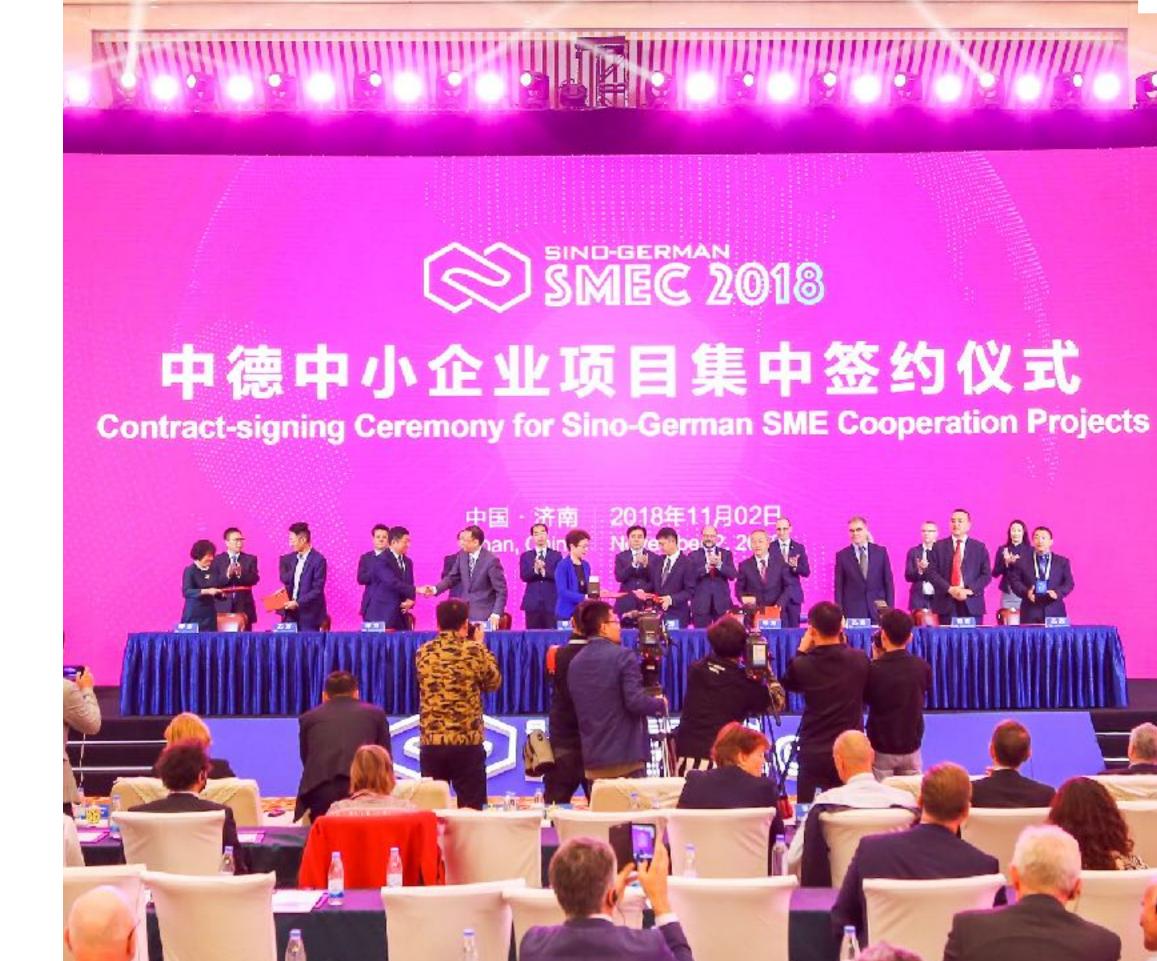

The SMEC 2018 ended with the Contract-Signing Ceremony for Sino-German SME Cooperation Projects.

At the Signing Ceremony, 27 projects have been signed with a total investment amount of ca. 20 Billion RMB (2,56 Billion EUR).

The projects were related to different industries, including High-End Equipment Manufacturing, and projects that will settle down in the Sino-German Enterprise Zone.

S M M

N

0

0