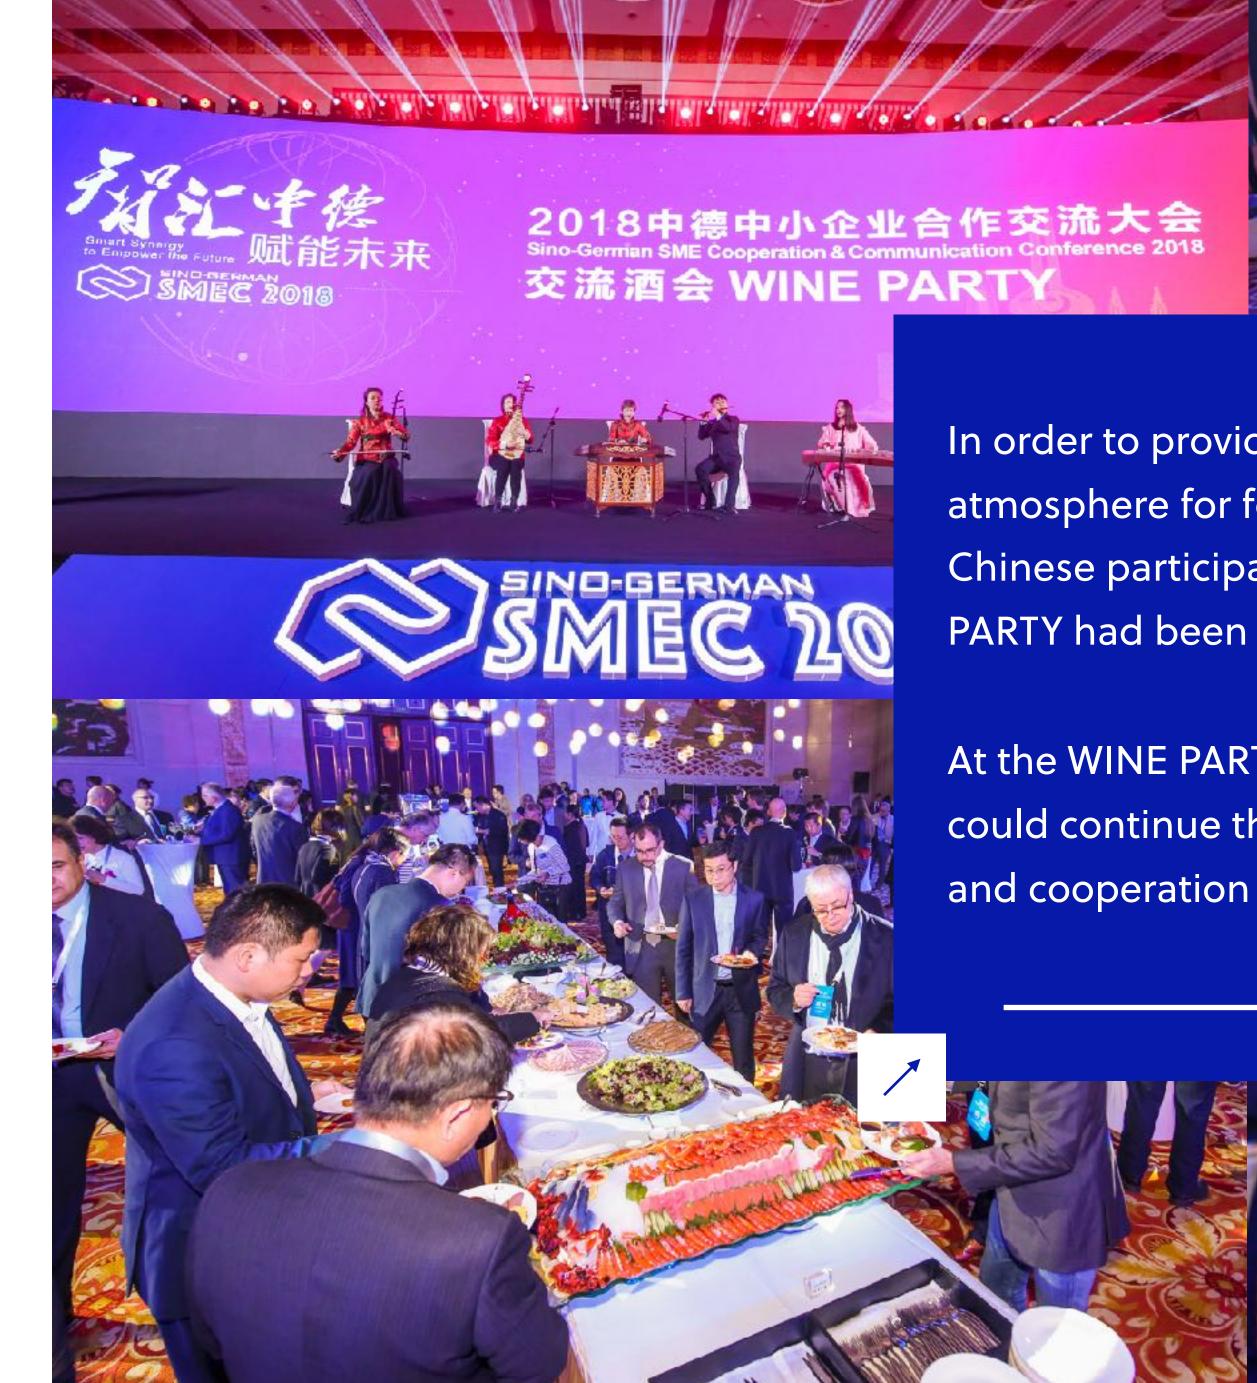

Furthermore, there were forums regarding HR, and the construction of the Sino-German Enterprise zone held at the same time.

In order to provide a relaxed atmosphere for foreign and Chinese participants, a WINE PARTY had been organised.

At the WINE PARTY, participants could continue their discussions and cooperation exchanges.