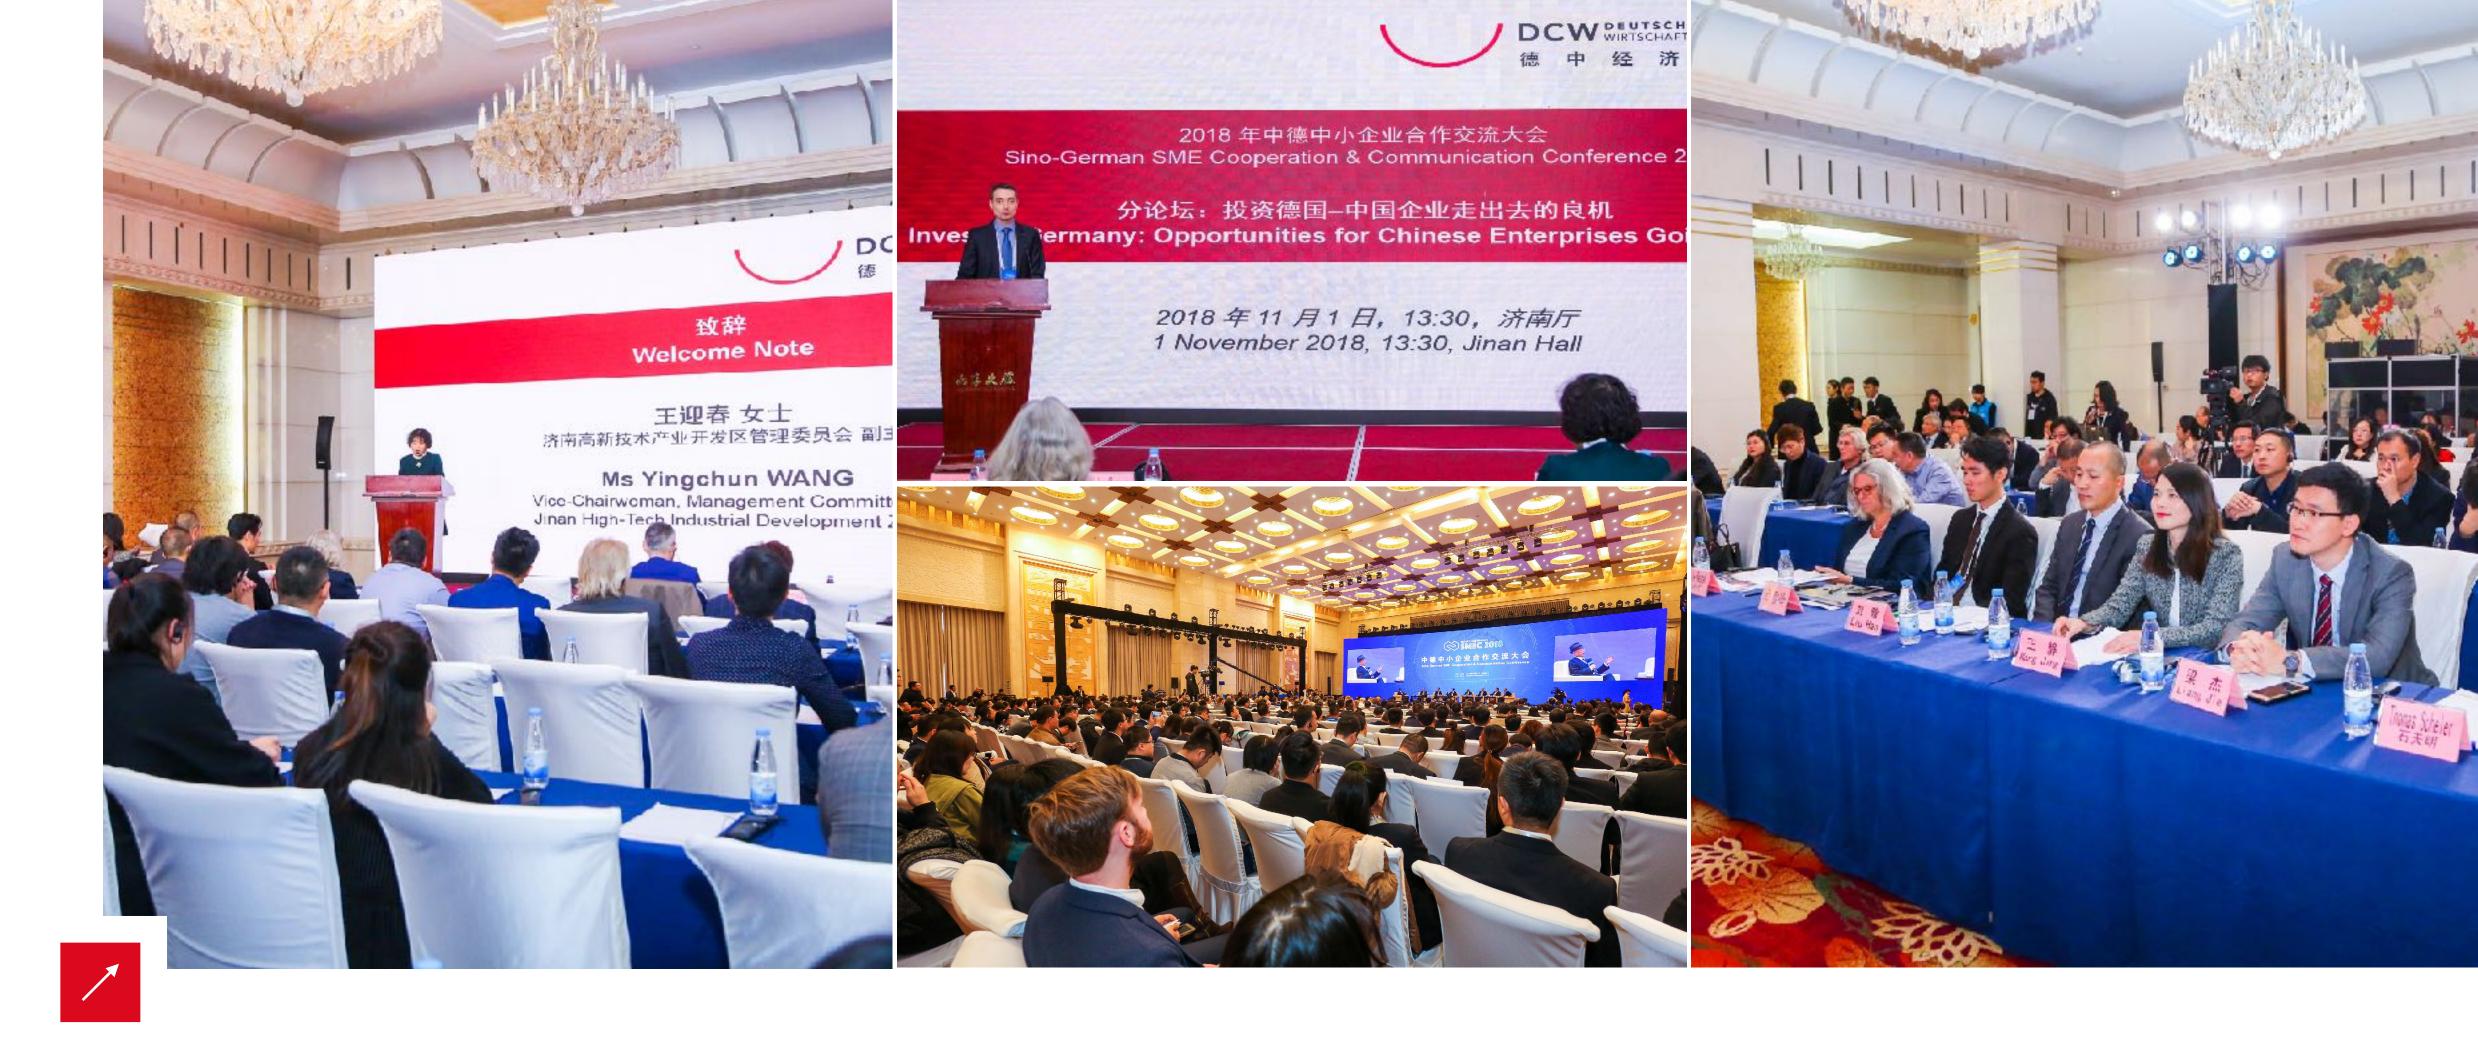

Dresden.

The first day of the conference started with speeches by Mr. Wang Zhonglin, Party Secretary of Jinan and Martin Schulz, former European Parliament president and head of SPD in 2017.

After the opening speeches, a panel discussion followed where next to Martin Schulz also governmental representatives from Jinan, representatives of the German AHK in Shanghai and representatives from the German company FESTO participated. Topic was cooperation between China and Germany.

Europe an Pa rticipants in discussion with their potential coopera partners

Sepererately to the match-making activity, there were also different subforums organised. The DCW (German-Chinese Business Association), also co-host of the SMEC 2018, hosted an "Investment in Germany" Forum.