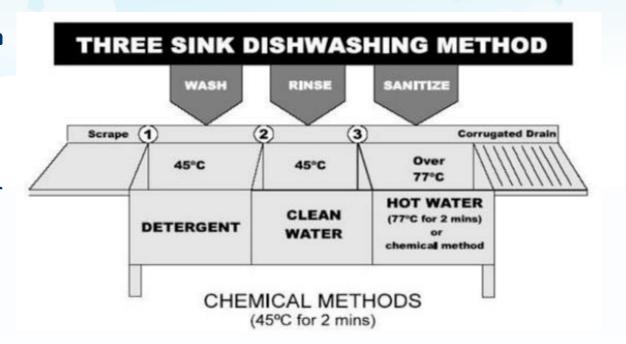

## Three Sink Dishwashing Method

If your breakfast program

To clean re-useable dishes, follow the three sink method: wash, rinse and sanitize

If your breakfast program to the three sink method, why not create your own?

Buy three large basins.

Label each wash, rinse and sanitize.

Follow the three sink method as outlined below.

Chlorine Solution = 100 ppm
Dilution of 5% bleach
(chlorine):
Approximately...

1Tbsp per gallon of water ½ ounce per gallon of water 1.2 tsp per litre of water 2 mL per litre of water