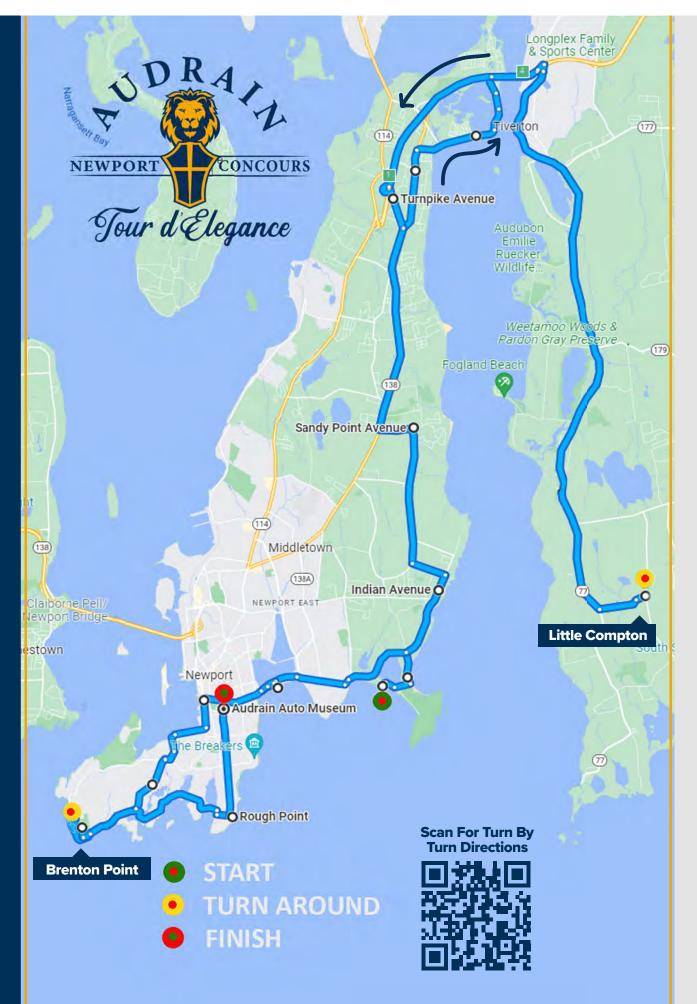

## **DEPARTING SECOND BEACH**

TO LA FORGE CASINO RESTAURANT

Turn right out of Second Beach parking lot

**0.3 miles, Take left** at fork towards Third Beach

.5m Turn left at T junction onto Third Beach Road

**1.0m Turn right** at crossroads onto Indian Avenue

2.4m Follow Indian Avenue to Old Mill Lane and

**3.5m At T junction, turn right** onto Wapping Road

**5.8m Follow Wapping Road** to T junction with **Sandy Point Avenue and turn left** 

**6.5m At traffic lights, turn right** onto East Main Road

**10.7m Follow East Main Road** all the way to traffic lights at Clements Marketplace and **veer right after lights** 

**12.2m Stay on East Main Road** then follow sign for Island Park and **turn right onto Park Avenue** 

**14.4m Follow Park Avenue and keep straight** on onto Point Road and then Hummocks Avenue

**Follow sign for Tiverton** onto the Route 24/138 Fall River Expressway

**15.5m After crossing the Sakonnet River Bridge,** take Exit 4 and **keep right onto Main Road south** 

21.0m Keep on Main Road thru Tiverton,

keeping straight on past Four Corners traffic lights

**25.8m Turn left onto Meeting House Lane** towards Little Compton

26.0m STOP AVAILABLE AT LITTLE COMPTON WHERE THE TOUR WILL TURN BACK AROUND THE CHURCH WE WILL BE RETURNING ALONG THE SAME ROUTE AS WE JUST CAME IN ON

Turn left after Little Compton Congregational Church and turn left again onto Commons Street

**Keep straight** onto Meeting House Lane

**27.2m Turn right at the junction** with West Main Road

**31.8m Keep straight on north towards Tiverton,** past traffic lights at Four Corners

**37.3m After passing Tiverton,** and crossing over the Fall River Expressway, **immediately turn left to Newport** 

**41.5m After the Sakonnet Bridge, keep straight on** and then take Exit 1 to Middletown and Newport Beaches

**41.7m Follow junction** onto Turnpike Avenue

**42.5m Turn right at Clements Marketplace junction,** onto East Main Road south

**46.3m Stay on East Main** to traffic lights at **Sandy Point Avenue and turn left** 

47.0m Take first turn right onto Wapping Road

49.1m Turn left onto Old Mill Lane

**50.0m Turn right at T junction** onto Indian Avenue

**52.4m Follow Indian Avenue and continue straight** across junction with Third Beach Road onto Hanging Rock Road

**53.2m Follow Hanging Rock Road,** keeping left onto Purgatory Road towards Newport

**53.6m At traffic lights turn left** onto Memorial Boulevard

Follow Memorial Blvd up the hill, straight over traffic lights and keep left at the bottom of the hill

**55.3m Turn left onto** Thames Street (very busy junction)

**55.9m Continue on Thames Street** to Shell gas station and turn right onto Wellington Avenue

**56.6m Follow Wellington onto Halidon Avenue** past the New York Yacht Club

**57.1m Continue straight onto Brenton Road,** then keep left at fork

**58.0m Turn right onto Ocean Avenue** 

**59.2m Follow Ocean Avenue** to Brenton Point State Park

STOP AVAILABLE AT BRENTON POINT WHERE THE TOUR WILL TURN BACK ONTO OCEAN AVENUE

**Keep on Ocean Avenue**, past junction with Brenton Road following the coastline

**61.2m At junction with Coggeshall Road, turn right then left** onto the start of Bellevue Avenue

**62.3m Continue on Bellevue Avenue,** crossing the traffic lights and prepare to park outside the Audrain Museum and The Concours Village

FOLLOW ALL PARKING INSTRUCTIONS AND ENJOY A WELL EARNED LUNCH AT LA FORGE

STOP

STOP