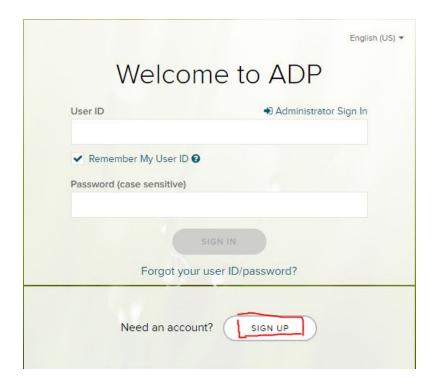

- 1. Go to: https://workforcenow.adp.com/workforcenow/login.html
- 2. At the bottom of the page, click "Sign Up"

3. Under "Create your account", click on "Find Me" if you do NOT have a registration code. If you do, select "I have a registration code" and follow the instructions.