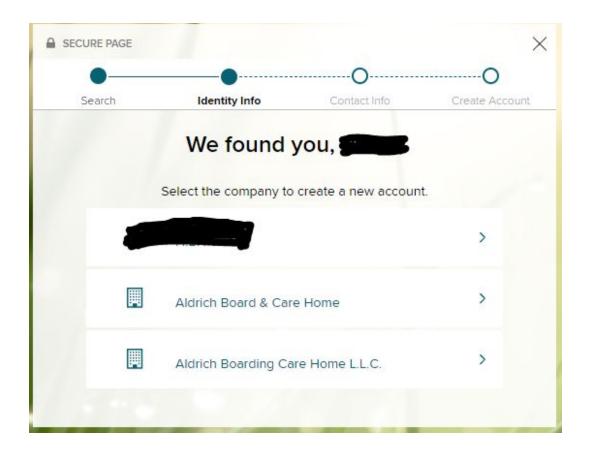

4. If you selected "Find Me", you will be directed to the page below. Select "Your information" and enter your information. When you are done, click "Search"

- 5. You will find two options for Bridges MN (shown as Aldrich Boarding Care Home) PLEASE NOTE:
  - If you want to access your pay stubs **prior to** 7/2/2020, select "Aldrich Boarding Care Home L.L.C."
  - If you want to have a current account and access pay stubs **after** 7/2/2020, select "Aldrich Boarding Care Home"

6. Follow the prompt and set up your account.

To download ADP app on your cell phone:

• Search "ADP" on App Store or Google Play store. You can also scan the QR Code below:

For Android phone