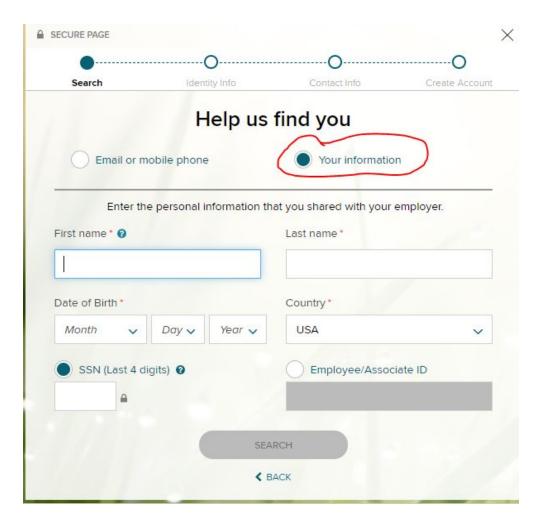

4. If you selected "Find Me", you will be directed to the page below. Select "Your information" and enter your information. When you are done, click "Search"

- 5. You will find two options for Bridges MN (shown as Aldrich Boarding Care Home) PLEASE NOTE:
  - If you want to access your pay stubs **prior to** 7/2/2020, select "Aldrich Boarding Care Home L.L.C."
  - If you want to have a current account and access pay stubs **after** 7/2/2020, select "Aldrich Boarding Care Home"