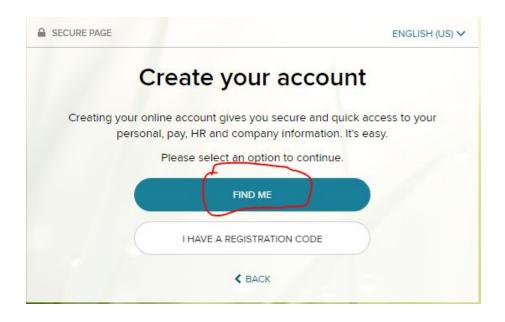

- 1. Go to: https://workforcenow.adp.com/workforcenow/login.html
- 2. At the bottom of the page, click "Sign Up"

3. Under "Create your account", click on "Find Me" if you do NOT have a registration code. If you do, select "I have a registration code" and follow the instructions.