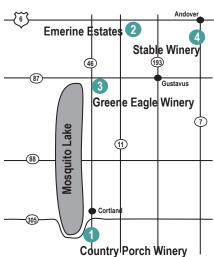

## Close To Home Wineries To Explore along Route 11

1. Country Porch Winery
2282 Wilson Sharpsville Road
Cortland, OH 44410
330-638-0000 | CountryPorchWinery.com

## 2. Emerine Estates 5689 Loveland Road Jefferson, Ohio 44047 440-293-8199 | EmerineEstates.com

3. Greene Eagle Winery
2576 Davis Peck Road
Cortland, OH 44410
330-583-9463 | GreeneEagle.com
Eagle's Nest Cabin Available for Overnights

4. Stable Winery
5961 State Route 7
Andover, Ohio 44003
440-965-9600 | StableWinery.com

Galleria of Arts and Antiques - 179 S High St, Cortland, OH 44410 | GalleriaofArtsandAntiques.com. Over 50 vendors displaying antiques, colectibles, folk art, vinatge and primitives. We have something for eveyone.