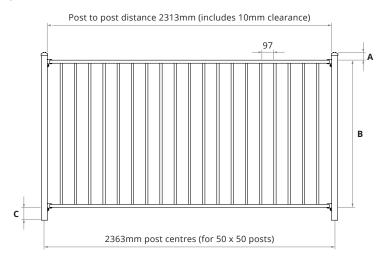

### The Presley Modern Tubular Aluminium Panels And Gates

Aluminium 2 rails, 38x25mm and 2303mm wide with 19mm square pickets

| Height | Α  | В    | С  | D           |
|--------|----|------|----|-------------|
| m      | mm |      |    |             |
| 1.0    | 50 | 1000 | 50 | 2 Rail Only |
| 1.2    | 50 | 1200 | 50 | 200         |
| 1.5    | 50 | 1500 | 50 | 200         |

#### **Specifications**

#### Material:

Aluminium

Pickets: SHS 19 x 1.2mm

Rails: RHS 38 x 25 x 1.5mm