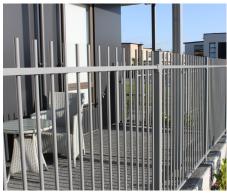

# Landscape Panel Fencing

Hampden steel and aluminium landscape fence panels are ideal for use in community facilities, and educational facilities such as early childhood education centres. Attractive and robust, our steel and aluminium fence panels are a low maintenance option for anyone looking for years of hassle-free perimeter protection. Ranging from 1.0m to 1.8m high and typically with flat tops, they provide an effective and safe barrier.

- · Schools
- Vertical Builds / Apartments
- · Commercial Properties
- Subdivisions
- Retirement Villages