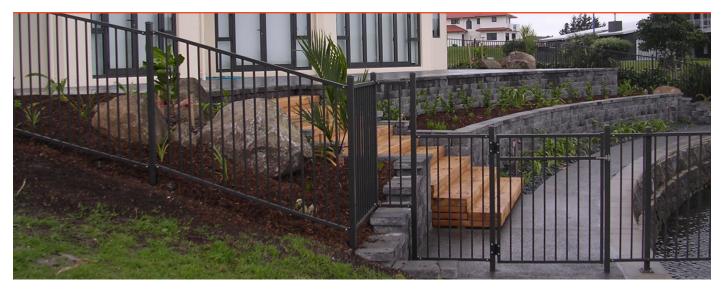

# Landscape Panel Fencing

Hampden steel and aluminium landscape fence panels are ideal for use in community facilities, and educational facilities such as early childhood education centres. Attractive and robust, our steel and aluminium fence panels are a low maintenance option for anyone looking for years of hassle-free perimeter protection. Ranging from 1.0m to 1.8m high and typically with flat tops, they provide an effective and safe barrier.

- · Schools
- Vertical Builds / Apartments
- · Commercial Properties
- Subdivisions
- Retirement Villages