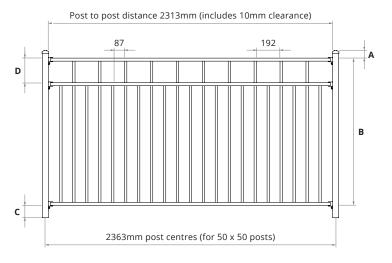

### The Presley Modern Tubular Aluminium Panels And Gates

Aluminium 2 rails, 38x25mm and 2303mm wide with 19mm square pickets

| Height | Α  | В    | С  | D           |
|--------|----|------|----|-------------|
| m      | mm |      |    |             |
| 1.0    | 50 | 1000 | 50 | 2 Rail Only |
| 1.2    | 50 | 1200 | 50 | 200         |
| 1.5    | 50 | 1500 | 50 | 200         |

#### Material:

Aluminium

Pickets: SHS 19 x 1.2mm

Rails: RHS 38 x 25 x 1.5mm

## The Orbison Economic Tubular Aluminium Panels And Gates

Aluminium 2 rails, 38x25mm and 2303mm wide with 19mm round pickets

| Height | Α  | В    | С  |
|--------|----|------|----|
| m      |    | mm   |    |
| 1.0    | 50 | 1000 | 50 |
| 1.2    | 50 | 1200 | 50 |
| 1.5    | 50 | 1500 | 50 |

#### Material:

Aluminium

Pickets: CHS 19 x 1.2mm

**Rails:** RHS 38 x 25 x 1.5mm

You will generally only need a building consent for fences over 2.5m. However you may still need a resource consent for some fences below this height. Contact local council to check the specific height restrictions and design requirements for your local area.