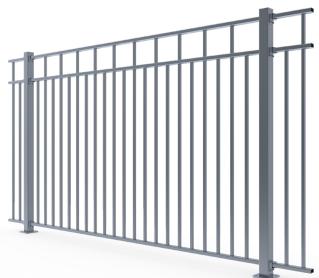

### The Presley Modern Tubular Aluminium Panels And Gates

Aluminium 2 rails, 38x25mm and 2303mm wide with 19mm square pickets

| Height | Α  | В    | С  | D           |
|--------|----|------|----|-------------|
| m      | mm |      |    |             |
| 1.0    | 50 | 1000 | 50 | 2 Rail Only |
| 1.2    | 50 | 1200 | 50 | 200         |
| 1.5    | 50 | 1500 | 50 | 200         |

#### Material:

Aluminium

Pickets: SHS 19 x 1.2mm

Rails: RHS 38 x 25 x 1.5mm

## The Orbison Economic Tubular Aluminium Panels And Gates

Aluminium 2 rails, 38x25mm and 2303mm wide with 19mm round pickets

| Height | Α  | В    | С  |
|--------|----|------|----|
| m      |    | mm   |    |
| 1.0    | 50 | 1000 | 50 |
| 1.2    | 50 | 1200 | 50 |
| 1.5    | 50 | 1500 | 50 |

#### Material:

Aluminium

Pickets: CHS 19 x 1.2mm

**Rails:** RHS 38 x 25 x 1.5mm

You will generally only need a building consent for fences over 2.5m. However you may still need a resource consent for some fences below this height. Contact local council to check the specific height restrictions and design requirements for your local area.