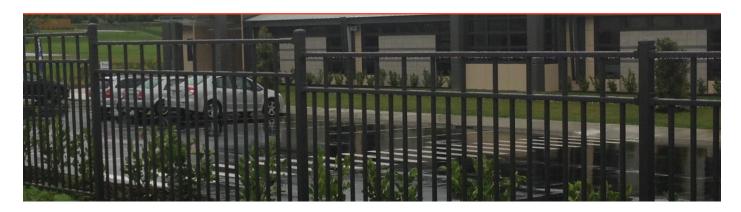

# Landscape Panel Fencing

Hampden steel and aluminium landscape fence panels are ideal for use in community facilities, and educational facilities such as early childhood education centres. Attractive and robust, our steel and aluminium fence panels are a low maintenance option for anyone looking for years of hassle-free perimeter protection. Ranging from 1.0m to 1.8m high and typically with flat tops, they provide an effective and safe barrier.

- · Schools
- Vertical Builds / Apartments
- · Commercial Properties
- Subdivisions
- Retirement Villages