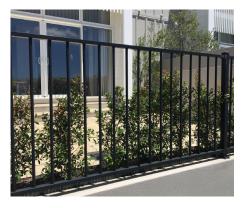

# Landscape Panel Fencing

Hampden steel and aluminium landscape fence panels are ideal for use in community facilities, and educational facilities such as early childhood education centres. Attractive and robust, our steel and aluminium fence panels are a low maintenance option for anyone looking for years of hassle-free perimeter protection. Ranging from 1.0m to 1.8m high and typically with flat tops, they provide an effective and safe barrier.

- · Schools
- Vertical Builds / Apartments
- · Commercial Properties
- Subdivisions
- Retirement Villages