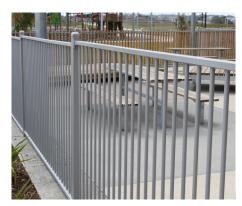

# Landscape Panel Fencing

Hampden steel and aluminium landscape fence panels are ideal for use in community facilities, and educational facilities such as early childhood education centres. Attractive and robust, our steel and aluminium fence panels are a low maintenance option for anyone looking for years of hassle-free perimeter protection. Ranging from 1.0m to 1.8m high and typically with flat tops, they provide an effective and safe barrier.

- · Schools
- Vertical Builds / Apartments
- · Commercial Properties
- Subdivisions
- Retirement Villages